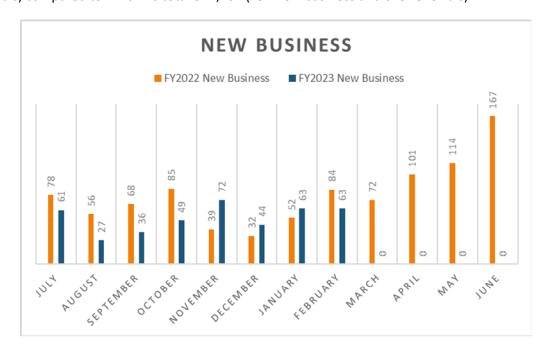

OCT         NOV         DEC         JAN         FEB         MAR         APR         MAY         JUN         Period 13           252         341         386         255,969         (314,074)         711         229,101         (232,128)           150,872)         (39,136)         (47,817)         3,845         (15,139)         (7,835)         (43,393)         777           4,203         64,245         40,665         39,937         76,921         77,085         56,787         (16,209)           (54)         (62) |

<sup>\*</sup> Vehicle Tag Fee billing ended in July, 2021

# **Business License Statistics:**

Business License applications for FY2023 through February total 1,126 (415 new business and 711 renewals) compared to FY2022's total of 1,167 (494 new business and 673 renewals).





Business license renewals reflect an increase of 35% and revenue collections show an increase of 18% for the month of February when comparing to last year. The increase in renewals is in part due to the renewal packets being mailed to businesses. Business license revenue through permits for February is \$36,949.08, which is a decrease of 19% or \$8,617.34 when comparing to last year.



The amended ordinance that went into effect January 1<sup>st</sup>, 2019 included additional incentives for new businesses and businesses with multiple locations within the Town. For the 2023 business license renewals through February, one (1) business has qualified for the Town's incentives for a total revenue reduction of \$25,130.07.

|                    | Number of  | Gross Income  | Total Incentiv