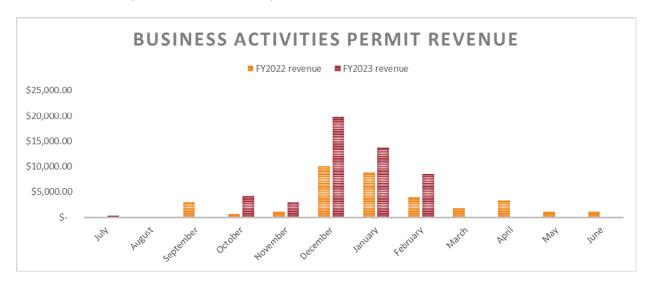

# **ATTACHMENTS:**

- 1. General Fund
- 2. Stormwater Fund
- 3. Capital Improvement Program Fund
- 4. Debt Service Fund
- 5. Special Revenue Funds
- 6. Business License Statistics
- 7. Grant Index