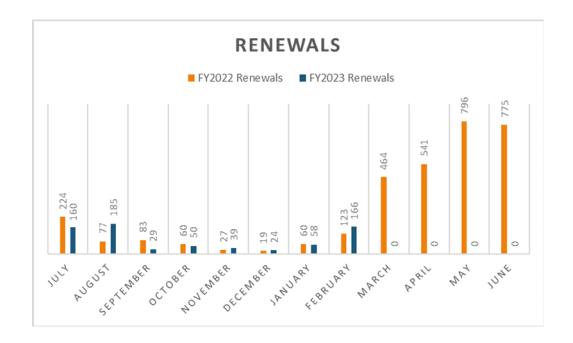

OCT         NOV         DEC         JAN         FEB         MAR         APR         MAY         JUN         Period 13           252         341         386         255,969         (314,074)         711         229,101         (232,128)           150,872)         (39,136)         (47,817)         3,845         (15,139)         (7,835)         (43,393)         777           4,203         64,245         40,665         39,937         76,921         77,085         56,787         (16,209)           (54)         (62) |

<sup>\*</sup> Vehicle Tag Fee billing ended in July, 2021

# **Business License Statistics:**

Business License applications for FY2023 through February total 1,126 (415 new business and 711 renewals) compared to FY2022's total of 1,167 (494 new business and 673 renewals).





Business license renewals reflect an increase of 35% and revenue collections show an increase of 18% for the month of February when comparing to last year. The increase in renewals is in part due to the renewal packets being mailed to businesses. Business license revenue through permits for February is \$36,949.08, which is a decrease of 19% or \$8,617.34 when comparing to last year.



The amended ordinance that went into effect January 1<sup>st</sup>, 2019 included additional incentives for new businesses and businesses with multiple locations within the Town. For the 2023 business license renewals through February, one (1) business has qualified for the Town's incentives for a total revenue reduction of \$25,130.07.

|                    | Number of  | Gross Income  | Total Incentive