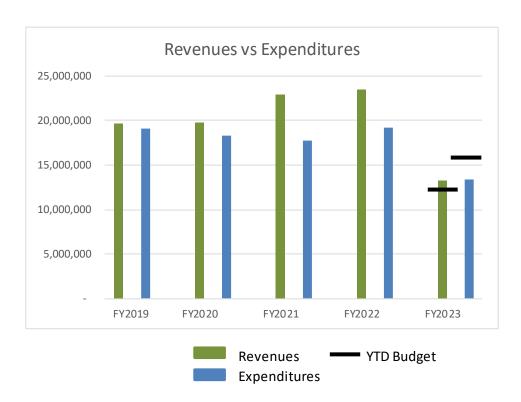

# **General Fund Financial Overview:**

The chart below shows the revenue collections and expenditures trend for the last four full years and FY2023 year-to-date (YTD) through February 2023. Revenues have been higher than expenditures the last four full years.

FY2023 YTD through February shows General Fund revenues above the budgeted amount in all line items except for franchise fees, building permits, grants and entitlements, service revenues, fines and fees, and transfers in. YTD February expenditures are tracking below the budgeted amounts except for departments (Municipal Judges and Public Services) an additional judge contract and a large capital purchase paid earlier this fiscal year in Public Services.

# **FY23 General Fund Financial Overview**

| Revenues  |             | Expenditures |
|-----------|-------------|--------------|
| \$13,215k | YTD         | \$13,385k    |
| 110.1%    | % of Budget | 84.2%        |
| \$12,003k | YTD Budget  | \$15,905k    |