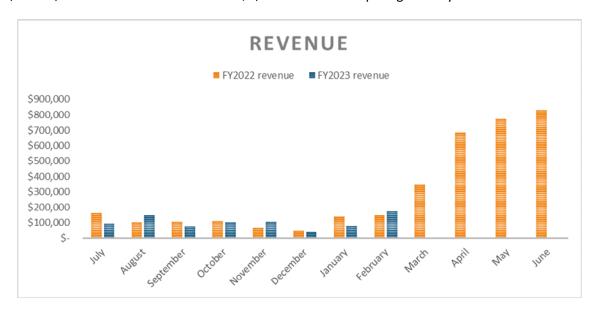

64,245         40,665         39,937         76,921         77,085         56,787         (16,209)           (54)         (62) |

<sup>\*</sup> Vehicle Tag Fee billing ended in July, 2021

# **Business License Statistics:**

Business License applications for FY2023 through February total 1,126 (415 new business and 711 renewals) compared to FY2022's total of 1,167 (494 new business and 673 renewals).





Business license renewals reflect an increase of 35% and revenue collections show an increase of 18% for the month of February when comparing to last year. The increase in renewals is in part due to the renewal packets being mailed to businesses. Business license revenue through permits for February is \$36,949.08, which is a decrease of 19% or \$8,617.34 when comparing to last year.



The amended ordinance that went into effect January 1<sup>st</sup>, 2019 included additional incentives for new businesses and businesses with multiple locations within the Town. For the 2023 business license renewals through February, one (1) business has qualified for the Town's incentives for a total revenue reduction of \$25,130.07.

|                    | Number of  | Gross Income  | Total Incentive |
|--------------------|------------|---------------|-----------------|
| Incentive          | Businesses | Deducted      | Amount          |
| 10%                | 1          | \$ 103,359    | \$ 196          |
| 20%                | 0          | 0             | 0               |
| 40%                | 6          | 488,839       | 777             |
| CAP                | 1          | 25