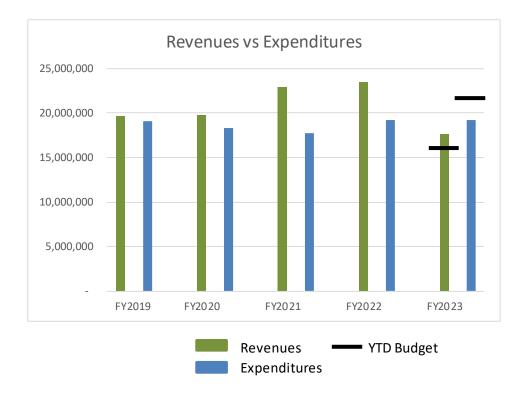

# **General Fund Financial Overview:**

The chart below shows the revenue collections and expenditures trend for the last four full years and FY2023 year-to-date (YTD) through May 2023. Revenues have been higher than expenditures the last four full years.

FY2023 YTD through May shows General Fund revenues above the budgeted amount in all line items except for franchise fees, building permits, grants and entitlements, administrative fees, service revenues, fines and fees, and transfers in. YTD May expenditures are tracking below the budgeted amounts.

# FY23 General Fund Financial Overview

| Revenues  |             | Expenditures |
|-----------|-------------|--------------|
| \$17,622k | YTD         | \$19,192k    |
| 105.6%    | % of Budget | 86.2%        |
| \$16,688k | YTD Budget  | \$22,268k    |