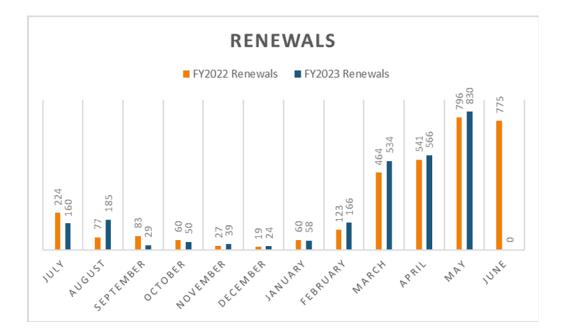

## ATTACHMENTS:

- 1. General Fund
- 2. Stormwater Fund
- 3. Capital Improvement Program Fund
- 4. Debt Service Fund
- 5. Special Revenue Funds
- 6. Business License Statistics
- 7. Grant Index