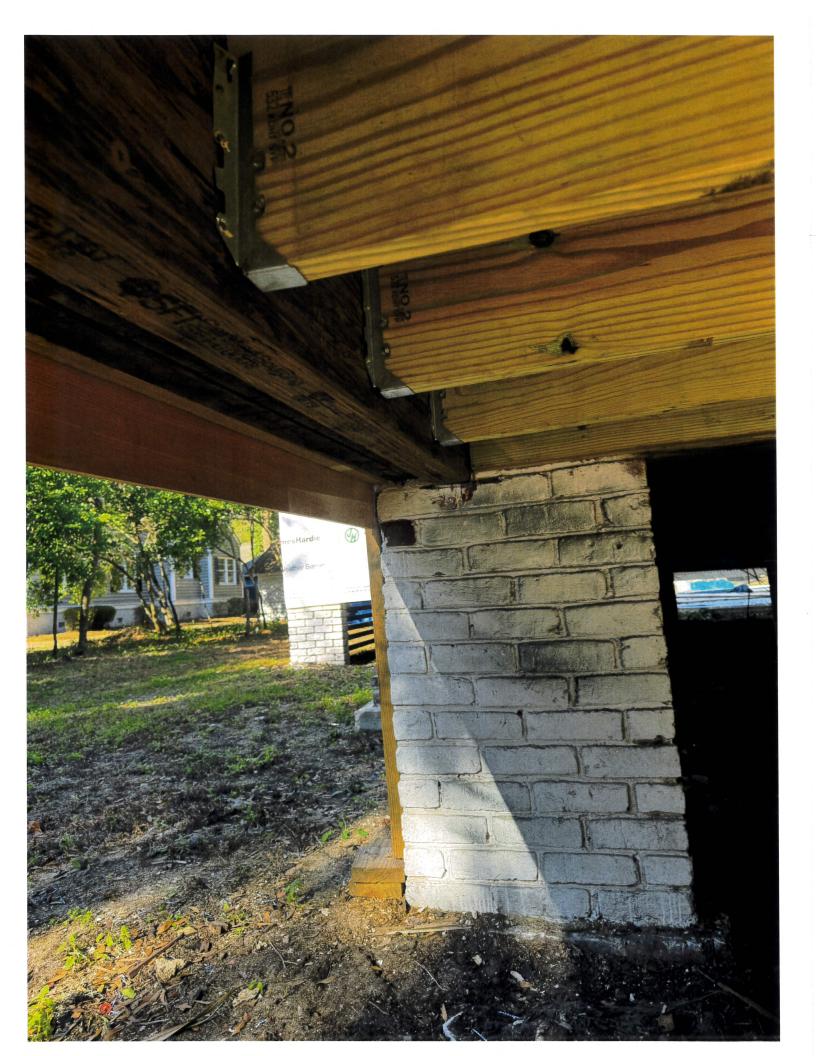

v galvalume metal roofing, along with matching flashing as needed and required by current building code. Any soft spots, areas of damaged roof materials will be replaced with reclaimed 5/4 boards from the interior of this property as needed to support the roof structure.

**HVAC Service Area:** AC condenser will be located on the left side of the house allowing them to be not visible by either roadside, front side or rear views. We intend to contain all equipment with hog penning to match the existing in accordance with code.

**Parking:** We intend to have designated parking facing the rear of the house with an entrance and egress from Allen Street. We will submit a final drawing once finalized

Landscaping: We intend to submit a final landscape drawing once finalized.













































# Hardie™ Weather Barrier

manufactured for:
James Hardle Building Products Inc
10901 Elm Ave, Fontana, CA 92337
Evaluation Report No: ESR 2658
1-866-4-HARDIE (1-866-422-7343)
Www.jameshardie.com

Hardie™ Weather Barrier

THE PRINCIPLE OVERLAP 6 INCH MINIMOM VEHI