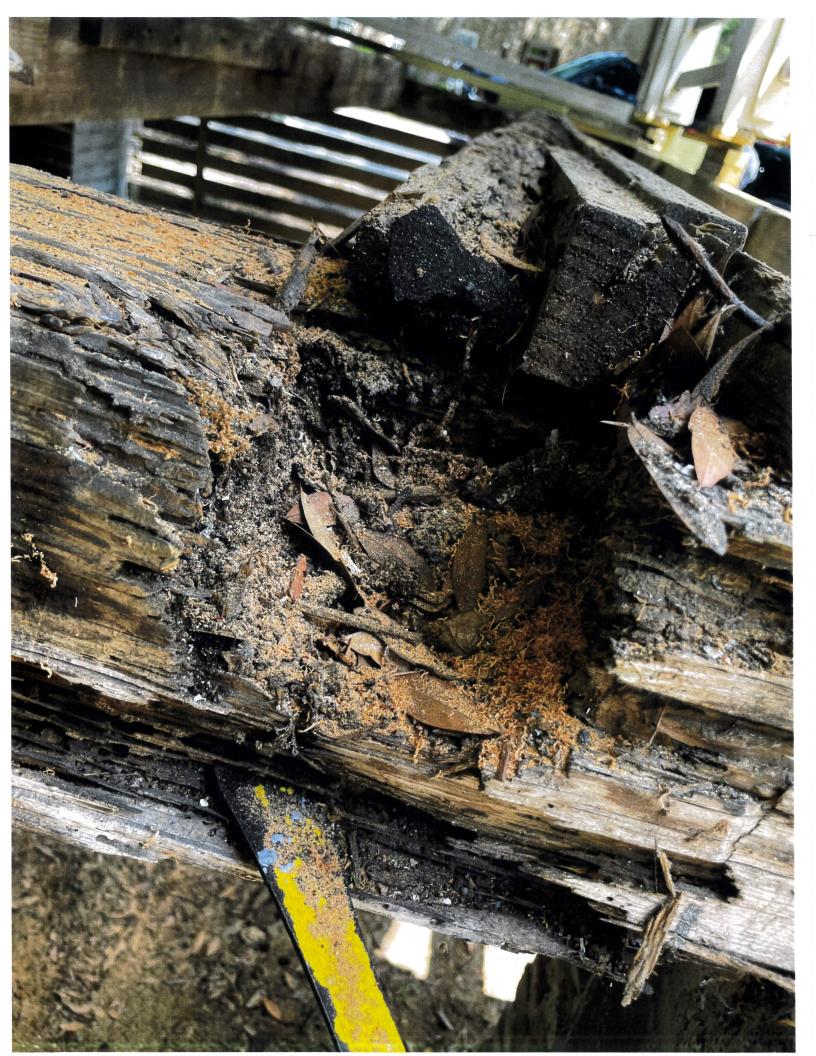

el 5v galvalume metal roofing, along with matching flashing as needed and required by current building code. Any soft spots, areas of damaged roof materials will be replaced with reclaimed 5/4 boards from the interior of this property as needed to support the roof structure.

**HVAC Service Area:** AC condenser will be located on the left side of the house allowing them to be not visible by either roadside, front side or rear views. We intend to contain all equipment with hog penning to match the existing in accordance with code.

**Parking:** We intend to have designated parking facing the rear of the house with an entrance and egress from Allen Street. We will submit a final drawing once finalized

Landscaping: We intend to submit a final landscape drawing once finalized.













































# Hardie™ Weather Barrier

manufactured for:
James Hardle Building Products Inc
10901 Elm Ave, Fontana, CA 92337
Evaluation Report No: ESR 2658
1-866-4-HARDIE (1-866-422-7343)
Www.jameshardie.com

Hardie™ Weather Barrier

THE PRINCIPLE OVERLAP 6 INCH MINIMOM VEHI