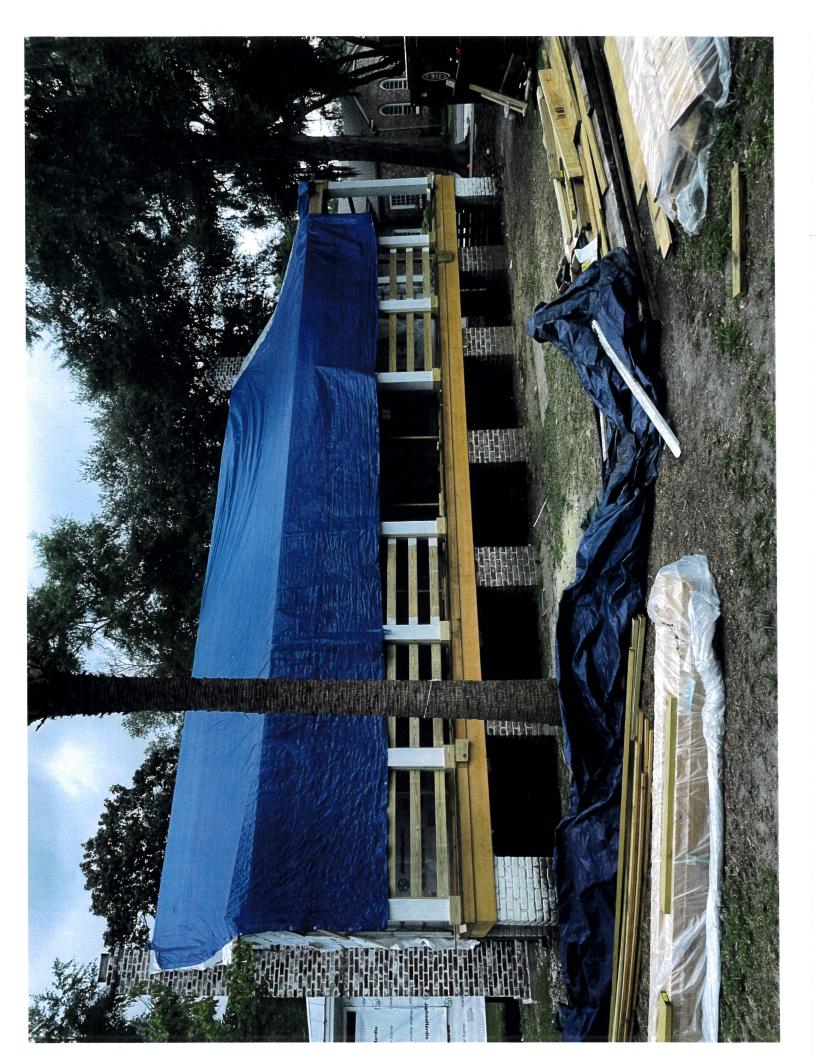

the staff level 5v galvalume metal roofing, along with matching flashing as needed and required by current building code. Any soft spots, areas of damaged roof materials will be replaced with reclaimed 5/4 boards from the interior of this property as needed to support the roof structure.

**HVAC Service Area:** AC condenser will be located on the left side of the house allowing them to be not visible by either roadside, front side or rear views. We intend to contain all equipment with hog penning to match the existing in accordance with code.

**Parking:** We intend to have designated parking facing the rear of the house with an entrance and egress from Allen Street. We will submit a final drawing once finalized

Landscaping: We intend to submit a final landscape drawing once finalized.













































# Hardie™ Weather Barrier

manufactured for:
James Hardle Building Products Inc
10901 Elm Ave, Fontana, CA 92337
Evaluation Report No: ESR 2658
1-866-4-HARDIE (1-866-422-7343)
Www.jameshardie.com

Hardie™ Weather Barrier

THE PRINCIPLE OVERLAP 6 INCH MINIMOM VEHI