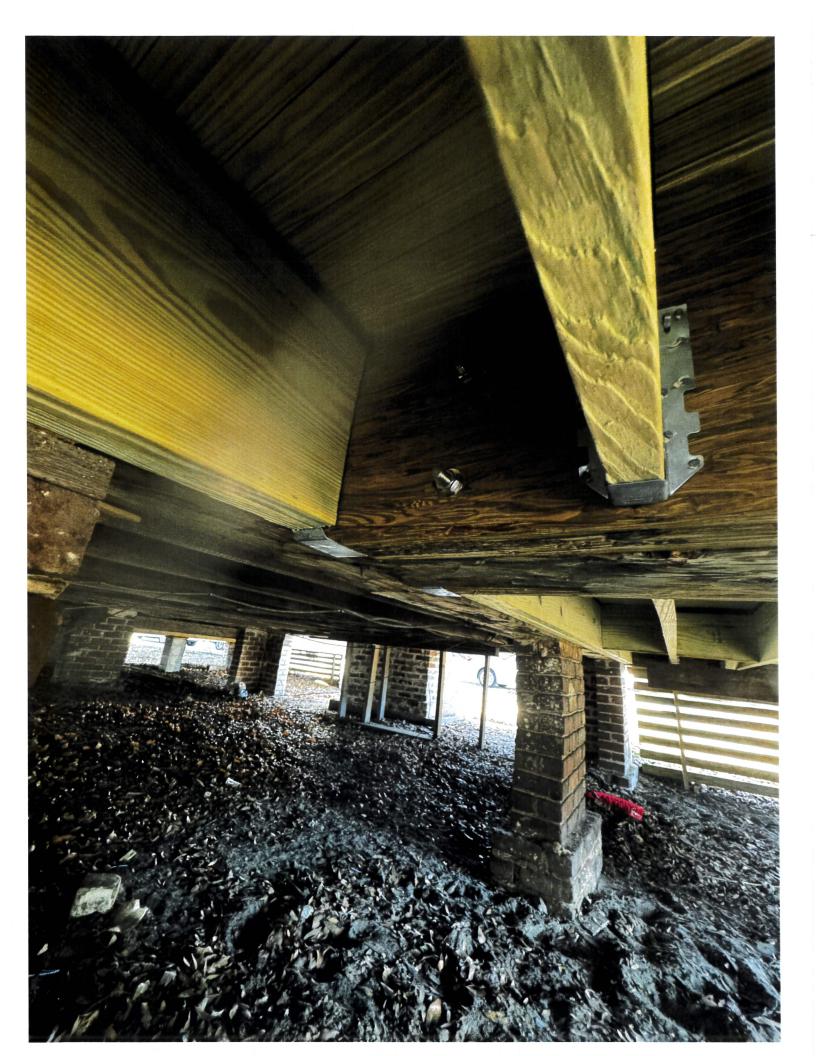

5v galvalume metal roofing, along with matching flashing as needed and required by current building code. Any soft spots, areas of damaged roof materials will be replaced with reclaimed 5/4 boards from the interior of this property as needed to support the roof structure.

**HVAC Service Area:** AC condenser will be located on the left side of the house allowing them to be not visible by either roadside, front side or rear views. We intend to contain all equipment with hog penning to match the existing in accordance with code.

**Parking:** We intend to have designated parking facing the rear of the house with an entrance and egress from Allen Street. We will submit a final drawing once finalized

Landscaping: We intend to submit a final landscape drawing once finalized.













































# Hardie™ Weather Barrier

manufactured for:
James Hardle Building Products Inc
10901 Elm Ave, Fontana, CA 92337
Evaluation Report No: ESR 2658
1-866-4-HARDIE (1-866-422-7343)
Www.jameshardie.com

Hardie™ Weather Barrier

THE PRINCIPLE OVERLAP 6 INCH MINIMOM VEHI