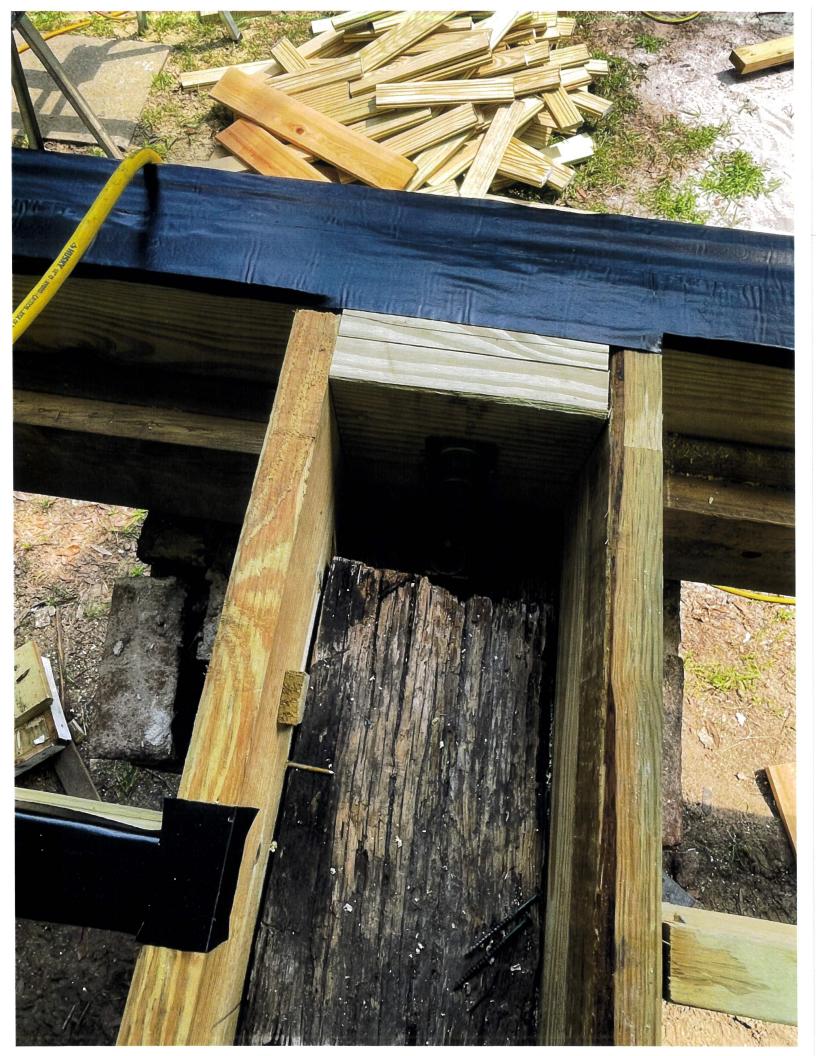

galvalume metal roofing, along with matching flashing as needed and required by current building code. Any soft spots, areas of damaged roof materials will be replaced with reclaimed 5/4 boards from the interior of this property as needed to support the roof structure.

**HVAC Service Area:** AC condenser will be located on the left side of the house allowing them to be not visible by either roadside, front side or rear views. We intend to contain all equipment with hog penning to match the existing in accordance with code.

**Parking:** We intend to have designated parking facing the rear of the house with an entrance and egress from Allen Street. We will submit a final drawing once finalized

Landscaping: We intend to submit a final landscape drawing once finalized.













































# Hardie™ Weather Barrier

manufactured for:
James Hardle Building Products Inc
10901 Elm Ave, Fontana, CA 92337
Evaluation Report No: ESR 2658
1-866-4-HARDIE (1-866-422-7343)
Www.jameshardie.com

Hardie™ Weather Barrier

THE PRINCIPLE OVERLAP 6 INCH MINIMOM VEHI