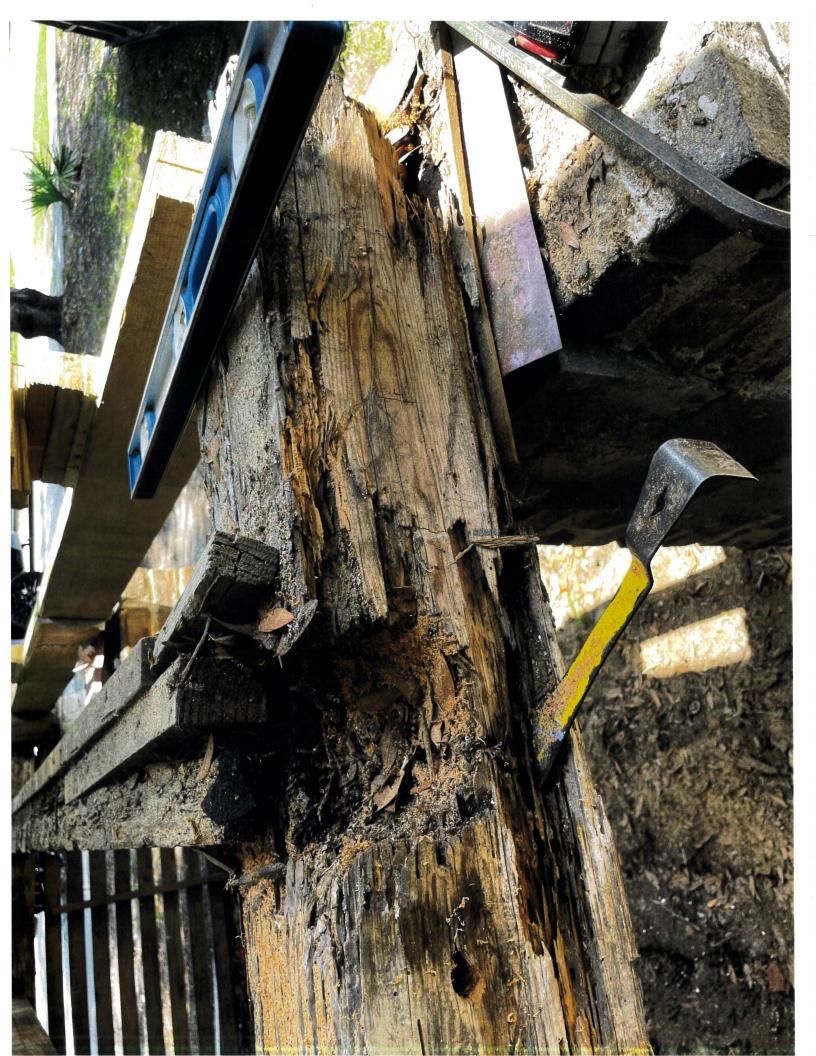

| 1. DESIGN REVIEW PHASE               |                                                                                                                                                                                                                                                                                                                                                                                                                                                                                                                                                                                                                                                                                                                                                                                                                                                                                                                                                                                                                                                                                                                                                                                                                                                                                                                                                                                                                                                                                                                                                                                                                                                                                                                                                                                                                                                                                                                                                                                                                                                                                                                                |                            | CONCEPTUAL REVIEW          | FINAL REVIEW                            |
|--------------------------------------|--------------------------------------------------------------------------------------------------------------------------------------------------------------------------------------------------------------------------------------------------------------------------------------------------------------------------------------------------------------------------------------------------------------------------------------------------------------------------------------------------------------------------------------------------------------------------------------------------------------------------------------------------------------------------------------------------------------------------------------------------------------------------------------------------------------------------------------------------------------------------------------------------------------------------------------------------------------------------------------------------------------------------------------------------------------------------------------------------------------------------------------------------------------------------------------------------------------------------------------------------------------------------------------------------------------------------------------------------------------------------------------------------------------------------------------------------------------------------------------------------------------------------------------------------------------------------------------------------------------------------------------------------------------------------------------------------------------------------------------------------------------------------------------------------------------------------------------------------------------------------------------------------------------------------------------------------------------------------------------------------------------------------------------------------------------------------------------------------------------------------------|----------------------------|----------------------------|-----------------------------------------|
| 2. SITE DATA  Identification of Prop | nosed Building T                                                                                                                                                                                                                                                                                                                                                                                                                                                                                                                                                                                                                                                                                                                                                                                                                                                                                                                                                                                                                                                                                                                                                                                                                                                                                                                                                                                                                                                                                                                                                                                                                                                                                                                                                                                                                                                                                                                                                                                                                                                                                                               | vne (as defined in         | a Article 5):              |                                         |
| Building Setbacks                    | Front:                                                                                                                                                                                                                                                                                                                                                                                                                                                                                                                                                                                                                                                                                                                                                                                                                                                                                                                                                                                                                                                                                                                                                                                                                                                                                                                                                                                                                                                                                                                                                                                                                                                                                                                                                                                                                                                                                                                                                                                                                                                                                                                         | Rear:                      | Rt. Side:                  | Lt, Side:                               |
| 3. BUILDING DAT                      |                                                                                                                                                                                                                                                                                                                                                                                                                                                                                                                                                                                                                                                                                                                                                                                                                                                                                                                                                                                                                                                                                                                                                                                                                                                                                                                                                                                                                                                                                                                                                                                                                                                                                                                                                                                                                                                                                                                                                                                                                                                                                                                                | Ittali                     | Little Side.               | Lt. Side.                               |
| Building                             | Description (Main House, Garage, Carriage House, etc.)                                                                                                                                                                                                                                                                                                                                                                                                                                                                                                                                                                                                                                                                                                                                                                                                                                                                                                                                                                                                                                                                                                                                                                                                                                                                                                                                                                                                                                                                                                                                                                                                                                                                                                                                                                                                                                                                                                                                                                                                                                                                         |                            | Existing Square<br>Footage | Proposed Square<br>Footage              |
| Main Structure                       |                                                                                                                                                                                                                                                                                                                                                                                                                                                                                                                                                                                                                                                                                                                                                                                                                                                                                                                                                                                                                                                                                                                                                                                                                                                                                                                                                                                                                                                                                                                                                                                                                                                                                                                                                                                                                                                                                                                                                                                                                                                                                                                                |                            |                            |                                         |
| Ancillary                            |                                                                                                                                                                                                                                                                                                                                                                                                                                                                                                                                                                                                                                                                                                                                                                                                                                                                                                                                                                                                                                                                                                                                                                                                                                                                                                                                                                                                                                                                                                                                                                                                                                                                                                                                                                                                                                                                                                                                                                                                                                                                                                                                |                            |                            |                                         |
| Ancillary -                          |                                                                                                                                                                                                                                                                                                                                                                                                                                                                                                                                                                                                                                                                                                                                                                                                                                                                                                                                                                                                                                                                                                                                                                                                                                                                                                                                                                                                                                                                                                                                                                                                                                                                                                                                                                                                                                                                                                                                                                                                                                                                                                                                | _                          |                            |                                         |
| 4. SITE COVERAG                      | A CONTRACTOR OF THE STATE OF TH |                            |                            |                                         |
| Impervious Coverage                  |                                                                                                                                                                                                                                                                                                                                                                                                                                                                                                                                                                                                                                                                                                                                                                                                                                                                                                                                                                                                                                                                                                                                                                                                                                                                                                                                                                                                                                                                                                                                                                                                                                                                                                                                                                                                                                                                                                                                                                                                                                                                                                                                | Coverage (SF)              |                            |                                         |
| Building Footprint(s)                |                                                                                                                                                                                                                                                                                                                                                                                                                                                                                                                                                                                                                                                                                                                                                                                                                                                                                                                                                                                                                                                                                                                                                                                                                                                                                                                                                                                                                                                                                                                                                                                                                                                                                                                                                                                                                                                                                                                                                                                                                                                                                                                                |                            |                            |                                         |
| Impervious Drive, Walks & Paths      |                                                                                                                                                                                                                                                                                                                                                                                                                                                                                                                                                                                                                                                                                                                                                                                                                                                                                                                                                                                                                                                                                                                                                                                                                                                                                                                                                                                                                                                                                                                                                                                                                                                                                                                                                                                                                                                                                                                                                                                                                                                                                                                                |                            |                            |                                         |
| Open/Covered Pation                  | 5                                                                                                                                                                                                                                                                                                                                                                                                                                                                                                                                                                                                                                                                                                                                                                                                                                                                                                                                                                                                                                                                                                                                                                                                                                                                                                                                                                                                                                                                                                                                                                                                                                                                                                                                                                                                                                                                                                                                                                                                                                                                                                                              |                            |                            |                                         |
| A. TOTAL IMPERVIOUS COVERAGE         |                                                                                                                                                                                                                                                                                                                                                                                                                                                                                                                                                                                                                                                                                                                                                                                                                                                                                                                                                                                                                                                                                                                                                                                                                                                                                                                                                                                                                                                                                                                                                                                                                                                                                                                                                                                                                                                                                                                                                                                                                                                                                                                                |                            |                            |                                         |
|                                      | В. ТО                                                                                                                                                                                                                                                                                                                                                                                                                                                                                                                                                                                                                                                                                                                                                                                                                                                                                                                                                                                                                                                                                                                                                                                                                                                                                                                                                                                                                                                                                                                                                                                                                                                                                                                                                                                                                                                                                                                                                                                                                                                                                                                          | TAL SF OF LOT              |                            |                                         |
|                                      |                                                                                                                                                                                                                                                                                                                                                                                                                                                                                                                                                                                                                                                                                                                                                                                                                                                                                                                                                                                                                                                                                                                                                                                                                                                                                                                                                                                                                                                                                                                                                                                                                                                                                                                                                                                                                                                                                                                                                                                                                                                                                                                                | .OT (A/B= %)               |                            |                                         |
| 5. BUILDING MAT                      | APTOTOR ASSET DESCRIPTION OF THE PROPERTY OF T |                            |                            |                                         |
| Building Element                     |                                                                                                                                                                                                                                                                                                                                                                                                                                                                                                                                                                                                                                                                                                                                                                                                                                                                                                                                                                                                                                                                                                                                                                                                                                                                                                                                                                                                                                                                                                                                                                                                                                                                                                                                                                                                                                                                                                                                                                                                                                                                                                                                | , Dimensions,<br>Operation | <b>Building Element</b>    | Materials, Dimensions,<br>and Operation |
| Foundation                           |                                                                                                                                                                                                                                                                                                                                                                                                                                                                                                                                                                                                                                                                                                                                                                                                                                                                                                                                                                                                                                                                                                                                                                                                                                                                                                                                                                                                                                                                                                                                                                                                                                                                                                                                                                                                                                                                                                                                                                                                                                                                                                                                |                            | Columns                    |                                         |
| Walls                                |                                                                                                                                                                                                                                                                                                                                                                                                                                                                                                                                                                                                                                                                                                                                                                                                                                                                                                                                                                                                                                                                                                                                                                                                                                                                                                                                                                                                                                                                                                                                                                                                                                                                                                                                                                                                                                                                                                                                                                                                                                                                                                                                |                            | Windows                    |                                         |
| Roof                                 |                                                                                                                                                                                                                                                                                                                                                                                                                                                                                                                                                                                                                                                                                                                                                                                                                                                                                                                                                                                                                                                                                                                                                                                                                                                                                                                                                                                                                                                                                                                                                                                                                                                                                                                                                                                                                                                                                                                                                                                                                                                                                                                                |                            | Doors                      |                                         |
| Chimney                              |                                                                                                                                                                                                                                                                                                                                                                                                                                                                                                                                                                                                                                                                                                                                                                                                                                                                                                                                                                                                                                                                                                                                                                                                                                                                                                                                                                                                                                                                                                                                                                                                                                                                                                                                                                                                                                                                                                                                                                                                                                                                                                                                |                            | Shutters                   |                                         |
| Trim                                 |                                                                                                                                                                                                                                                                                                                                                                                                                                                                                                                                                                                                                                                                                                                                                                                                                                                                                                                                                                                                                                                                                                                                                                                                                                                                                                                                                                                                                                                                                                                                                                                                                                                                                                                                                                                                                                                                                                                                                                                                                                                                                                                                |                            | Skirting/Underpinning      |                                         |
| Water table                          |                                                                                                                                                                                                                                                                                                                                                                                                                                                                                                                                                                                                                                                                                                                                                                                                                                                                                                                                                                                                                                                                                                                                                                                                                                                                                                                                                                                                                                                                                                                                                                                                                                                                                                                                                                                                                                                                                                                                                                                                                                                                                                                                |                            | Cornice, Soffit, Frieze    |                                         |
| Corner board                         |                                                                                                                                                                                                                                                                                                                                                                                                                                                                                                                                                                                                                                                                                                                                                                                                                                                                                                                                                                                                                                                                                                                                                                                                                                                                                                                                                                                                                                                                                                                                                                                                                                                                                                                                                                                                                                                                                                                                                                                                                                                                                                                                |                            | Gutters                    |                                         |
| Railings                             |                                                                                                                                                                                                                                                                                                                                                                                                                                                                                                                                                                                                                                                                                                                                                                                                                                                                                                                                                                                                                                                                                                                                                                                                                                                                                                                                                                                                                                                                                                                                                                                                                                                                                                                                                                                                                                                                                                                                                                                                                                                                                                                                |                            | Garage Doors               |                                         |
| Balusters                            |                                                                                                                                                                                                                                                                                                                                                                                                                                                                                                                                                                                                                                                                                                                                                                                                                                                                                                                                                                                                                                                                                                                                                                                                                                                                                                                                                                                                                                                                                                                                                                                                                                                                                                                                                                                                                                                                                                                                                                                                                                                                                                                                |                            | Green/Recycled Materials   |                                         |
| Handrails                            |                                                                                                                                                                                                                                                                                                                                                                                                                                                                                                                                                                                                                                                                                                                                                                                                                                                                                                                                                                                                                                                                                                                                                                                                                                                                                                                                                                                                                                                                                                                                                                                                                                                                                                                                                                                                                                                                                                                                                                                                                                                                                                                                |                            |                            |                                         |