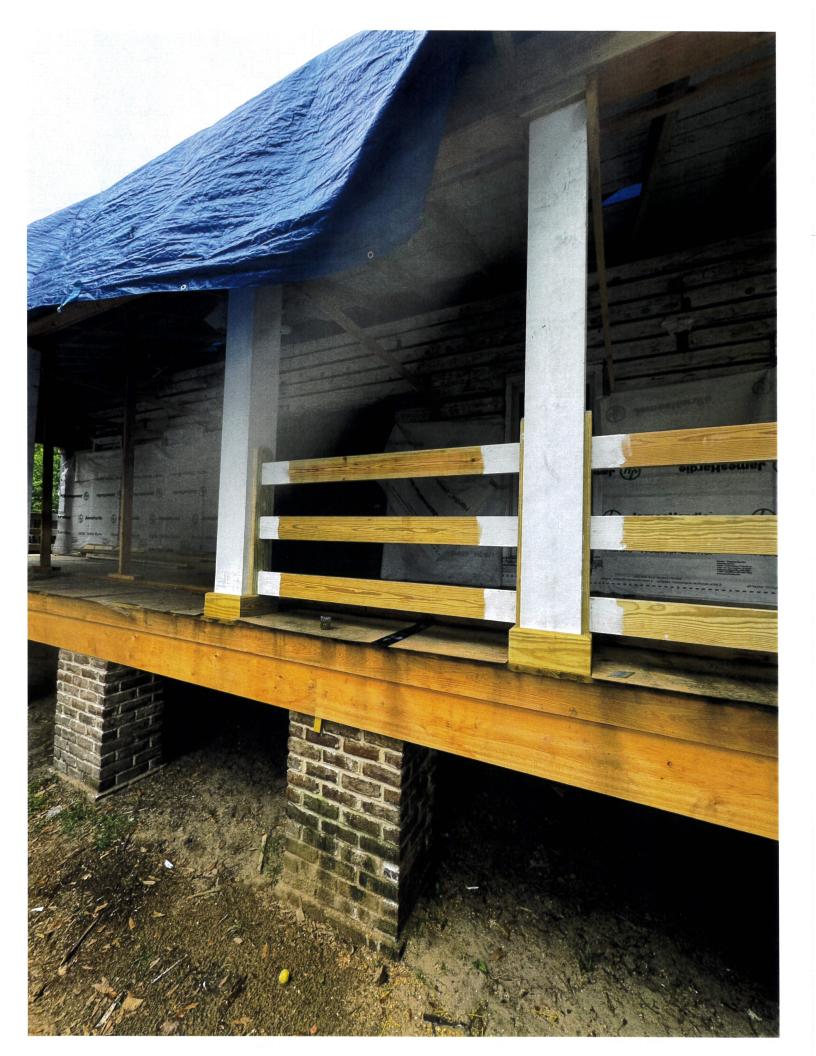

staff level 5v galvalume metal roofing, along with matching flashing as needed and required by current building code. Any soft spots, areas of damaged roof materials will be replaced with reclaimed 5/4 boards from the interior of this property as needed to support the roof structure.

**HVAC Service Area:** AC condenser will be located on the left side of the house allowing them to be not visible by either roadside, front side or rear views. We intend to contain all equipment with hog penning to match the existing in accordance with code.

**Parking:** We intend to have designated parking facing the rear of the house with an entrance and egress from Allen Street. We will submit a final drawing once finalized

Landscaping: We intend to submit a final landscape drawing once finalized.













































# Hardie™ Weather Barrier

manufactured for:
James Hardle Building Products Inc
10901 Elm Ave, Fontana, CA 92337
Evaluation Report No: ESR 2658
1-866-4-HARDIE (1-866-422-7343)
Www.jameshardie.com

Hardie™ Weather Barrier

THE PRINCIPLE OVERLAP 6 INCH MINIMOM VEHI