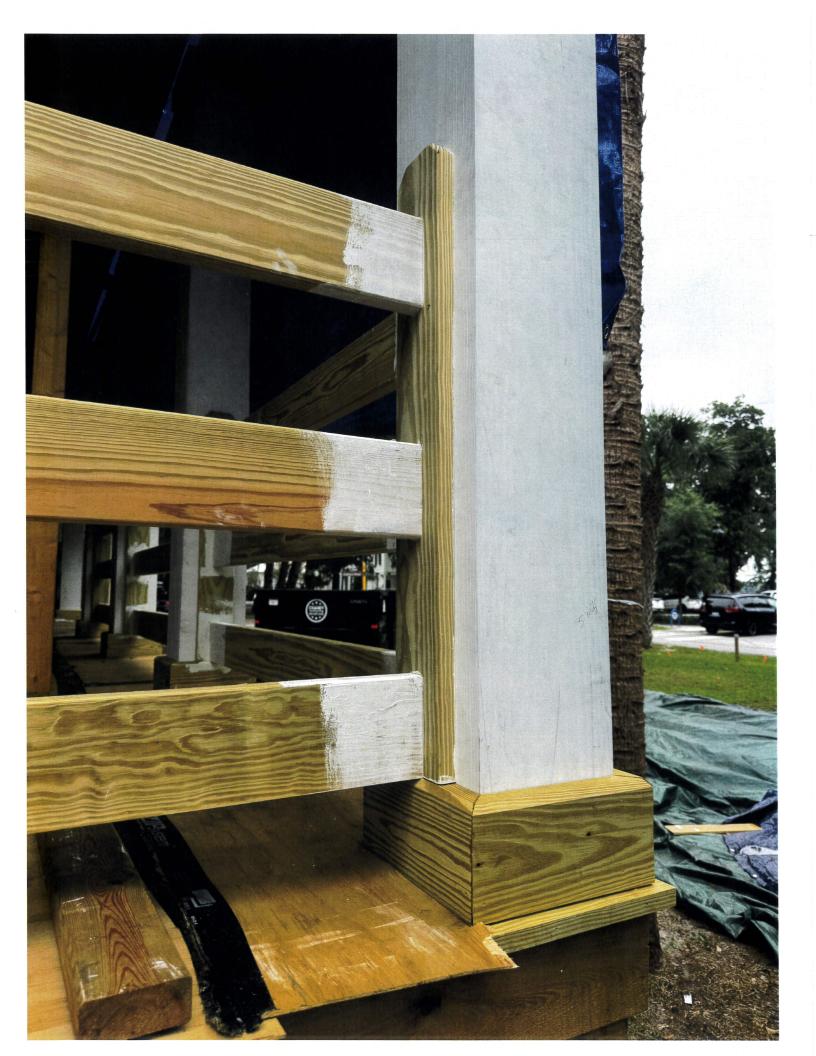

he staff level 5v galvalume metal roofing, along with matching flashing as needed and required by current building code. Any soft spots, areas of damaged roof materials will be replaced with reclaimed 5/4 boards from the interior of this property as needed to support the roof structure.

**HVAC Service Area:** AC condenser will be located on the left side of the house allowing them to be not visible by either roadside, front side or rear views. We intend to contain all equipment with hog penning to match the existing in accordance with code.

**Parking:** We intend to have designated parking facing the rear of the house with an entrance and egress from Allen Street. We will submit a final drawing once finalized

Landscaping: We intend to submit a final landscape drawing once finalized.













































# Hardie™ Weather Barrier

manufactured for:
James Hardle Building Products Inc
10901 Elm Ave, Fontana, CA 92337
Evaluation Report No: ESR 2658
1-866-4-HARDIE (1-866-422-7343)
Www.jameshardie.com

Hardie™ Weather Barrier

THE PRINCIPLE OVERLAP 6 INCH MINIMOM VEHI