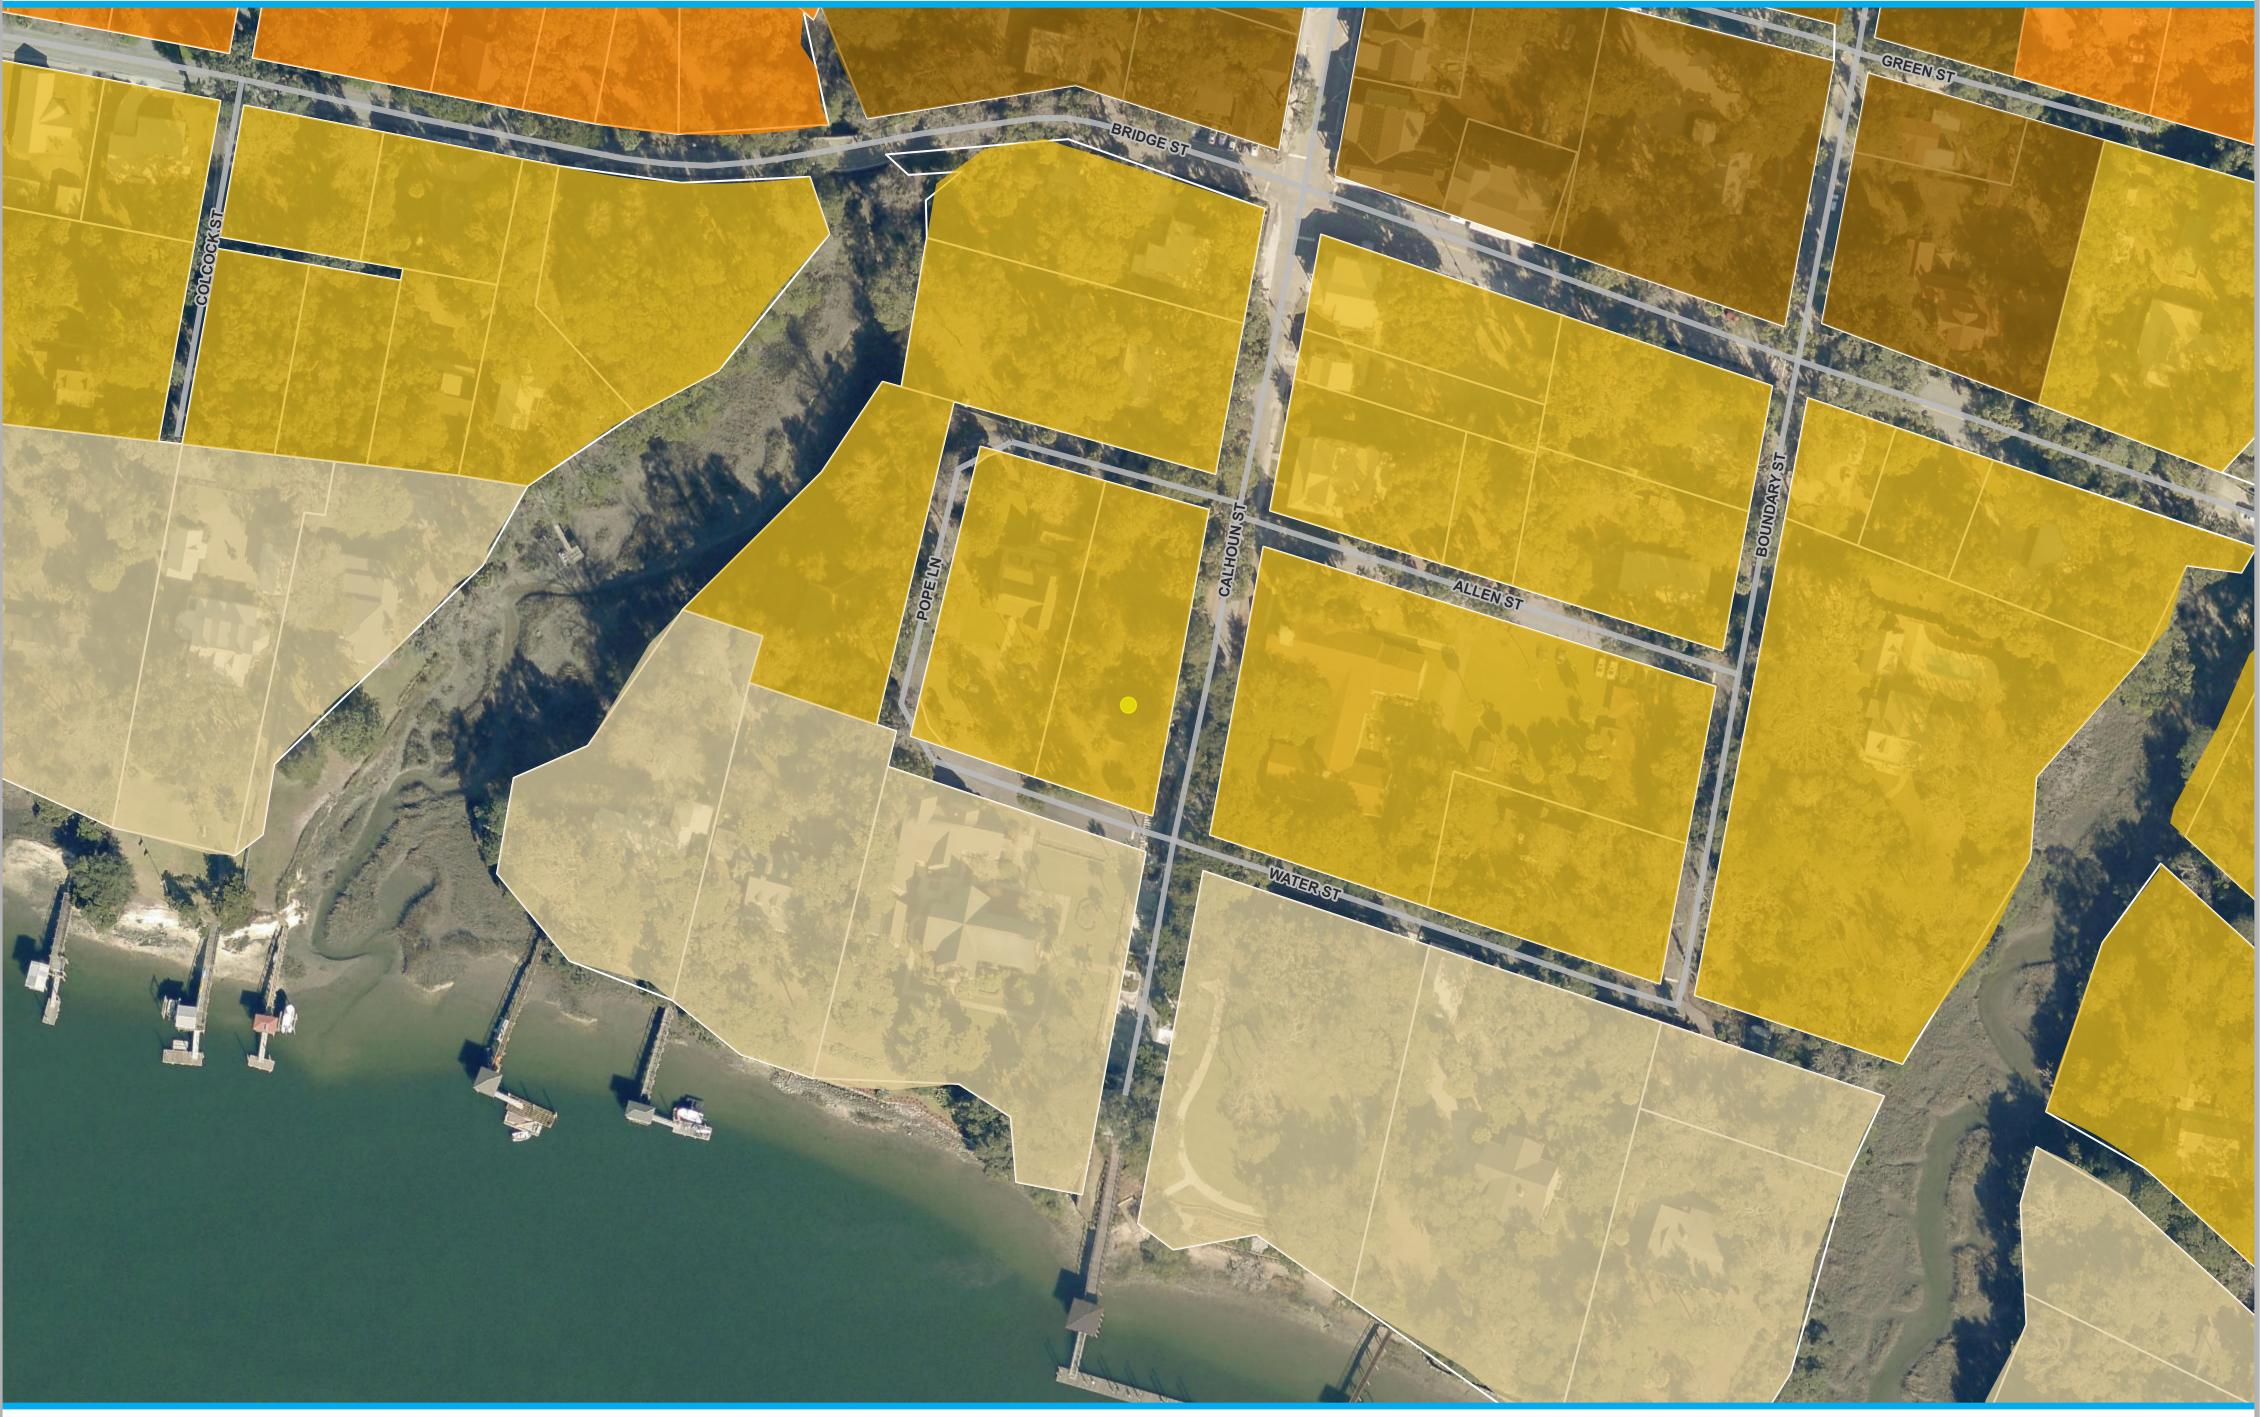

## Allen-Lockwood House Zoning Map

Override 1 Info Layer Riverfront Edge-HD

Neighborhood Conservation-HD Neighborhood General-HD Neighborhood Center-HD

Red: Red Green: Green Blue: Blue

This map was created by the Town of Bluffton and is solely intended to be used as a graphical representation for the Town of Bluffton. The maps and data distributed by the Town of Bluffton are derived from a variety of public and private sector sources considered to be dependable, but the accuracy, completeness, and currency thereof are not guaranteed. The Town of Bluffton makes no warranties, expressed or implied, as to the accuracy, completeness, currency, reliability, or suitability for any particular purpose of information or data contained in or generated from the Town of Bluffton GIS.