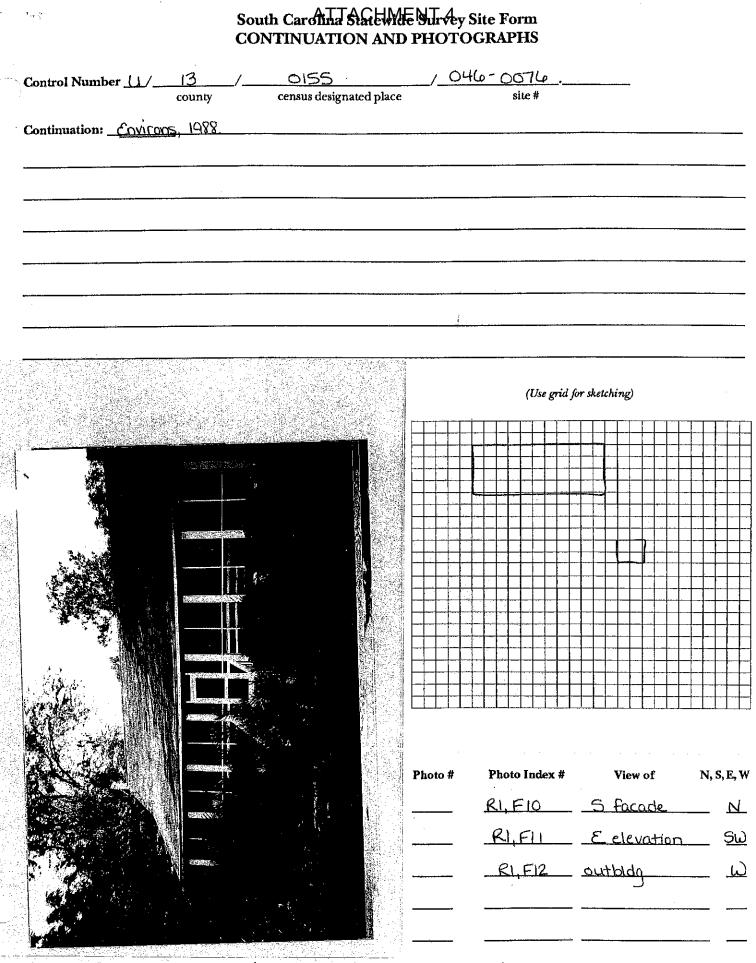

| State Historic Preservation C                                                                                                                                                                                                                                                                                                                                                                                                                                                                                                                                                                                                                                                                                                                                                                                                                                                                                                                                                                                                                                                                                                                                                                                                                                                                                                                                                                                                                                                                                                                                                                                                                                                                                                                                                                                                                                                                                                                                                                                                                                                                                                                                                                                                                                                                                                                                                                                                                                                                                                                                                                                                                                                                                                                                                                                                                                                                                                                                                                                                                                                                                                                       |                                                                                                                                                                                                                                                                                                                                                                                                                                                                                                                                                                                                                        |                                                                                                                                                                                                                                                                                                                                                                                                                                                                                                                                                                                                            |                                                                                                                                                                                                                                                                                                                                                                                                                                        |  |  |  |  |
|-----------------------------------------------------------------------------------------------------------------------------------------------------------------------------------------------------------------------------------------------------------------------------------------------------------------------------------------------------------------------------------------------------------------------------------------------------------------------------------------------------------------------------------------------------------------------------------------------------------------------------------------------------------------------------------------------------------------------------------------------------------------------------------------------------------------------------------------------------------------------------------------------------------------------------------------------------------------------------------------------------------------------------------------------------------------------------------------------------------------------------------------------------------------------------------------------------------------------------------------------------------------------------------------------------------------------------------------------------------------------------------------------------------------------------------------------------------------------------------------------------------------------------------------------------------------------------------------------------------------------------------------------------------------------------------------------------------------------------------------------------------------------------------------------------------------------------------------------------------------------------------------------------------------------------------------------------------------------------------------------------------------------------------------------------------------------------------------------------------------------------------------------------------------------------------------------------------------------------------------------------------------------------------------------------------------------------------------------------------------------------------------------------------------------------------------------------------------------------------------------------------------------------------------------------------------------------------------------------------------------------------------------------------------------------------------------------------------------------------------------------------------------------------------------------------------------------------------------------------------------------------------------------------------------------------------------------------------------------------------------------------------------------------------------------------------------------------------------------------------------------------------------------|------------------------------------------------------------------------------------------------------------------------------------------------------------------------------------------------------------------------------------------------------------------------------------------------------------------------------------------------------------------------------------------------------------------------------------------------------------------------------------------------------------------------------------------------------------------------------------------------------------------------|------------------------------------------------------------------------------------------------------------------------------------------------------------------------------------------------------------------------------------------------------------------------------------------------------------------------------------------------------------------------------------------------------------------------------------------------------------------------------------------------------------------------------------------------------------------------------------------------------------|----------------------------------------------------------------------------------------------------------------------------------------------------------------------------------------------------------------------------------------------------------------------------------------------------------------------------------------------------------------------------------------------------------------------------------------|--|--|--|--|
| P.O. Box 11669 • Columbia •                                                                                                                                                                                                                                                                                                                                                                                                                                                                                                                                                                                                                                                                                                                                                                                                                                                                                                                                                                                                                                                                                                                                                                                                                                                                                                                                                                                                                                                                                                                                                                                                                                                                                                                                                                                                                                                                                                                                                                                                                                                                                                                                                                                                                                                                                                                                                                                                                                                                                                                                                                                                                                                                                                                                                                                                                                                                                                                                                                                                                                                                                                                         | • SC • 29211 • (803) 734-8609                                                                                                                                                                                                                                                                                                                                                                                                                                                                                                                                                                                          |                                                                                                                                                                                                                                                                                                                                                                                                                                                                                                                                                                                                            |                                                                                                                                                                                                                                                                                                                                                                                                                                        |  |  |  |  |
| ENTIFICATION                                                                                                                                                                                                                                                                                                                                                                                                                                                                                                                                                                                                                                                                                                                                                                                                                                                                                                                                                                                                                                                                                                                                                                                                                                                                                                                                                                                                                                                                                                                                                                                                                                                                                                                                                                                                                                                                                                                                                                                                                                                                                                                                                                                                                                                                                                                                                                                                                                                                                                                                                                                                                                                                                                                                                                                                                                                                                                                                                                                                                                                                                                                                        | 0                                                                                                                                                                                                                                                                                                                                                                                                                                                                                                                                                                                                                      | <b>A</b> (1)                                                                                                                                                                                                                                                                                                                                                                                                                                                                                                                                                                                               |                                                                                                                                                                                                                                                                                                                                                                                                                                        |  |  |  |  |
| Control Number _U/                                                                                                                                                                                                                                                                                                                                                                                                                                                                                                                                                                                                                                                                                                                                                                                                                                                                                                                                                                                                                                                                                                                                                                                                                                                                                                                                                                                                                                                                                                                                                                                                                                                                                                                                                                                                                                                                                                                                                                                                                                                                                                                                                                                                                                                                                                                                                                                                                                                                                                                                                                                                                                                                                                                                                                                                                                                                                                                                                                                                                                                                                                                                  | $3 \\ 0155$<br>nty census designated place                                                                                                                                                                                                                                                                                                                                                                                                                                                                                                                                                                             | <u>046-0076.</u> 2. NR<br>site #                                                                                                                                                                                                                                                                                                                                                                                                                                                                                                                                                                           | Microfiche index #                                                                                                                                                                                                                                                                                                                                                                                                                     |  |  |  |  |
|                                                                                                                                                                                                                                                                                                                                                                                                                                                                                                                                                                                                                                                                                                                                                                                                                                                                                                                                                                                                                                                                                                                                                                                                                                                                                                                                                                                                                                                                                                                                                                                                                                                                                                                                                                                                                                                                                                                                                                                                                                                                                                                                                                                                                                                                                                                                                                                                                                                                                                                                                                                                                                                                                                                                                                                                                                                                                                                                                                                                                                                                                                                                                     | _OCKWOOD HOUSe                                                                                                                                                                                                                                                                                                                                                                                                                                                                                                                                                                                                         | <b>SILC #</b>                                                                                                                                                                                                                                                                                                                                                                                                                                                                                                                                                                                              |                                                                                                                                                                                                                                                                                                                                                                                                                                        |  |  |  |  |
|                                                                                                                                                                                                                                                                                                                                                                                                                                                                                                                                                                                                                                                                                                                                                                                                                                                                                                                                                                                                                                                                                                                                                                                                                                                                                                                                                                                                                                                                                                                                                                                                                                                                                                                                                                                                                                                                                                                                                                                                                                                                                                                                                                                                                                                                                                                                                                                                                                                                                                                                                                                                                                                                                                                                                                                                                                                                                                                                                                                                                                                                                                                                                     |                                                                                                                                                                                                                                                                                                                                                                                                                                                                                                                                                                                                                        |                                                                                                                                                                                                                                                                                                                                                                                                                                                                                                                                                                                                            |                                                                                                                                                                                                                                                                                                                                                                                                                                        |  |  |  |  |
| 4. Common name:                                                                                                                                                                                                                                                                                                                                                                                                                                                                                                                                                                                                                                                                                                                                                                                                                                                                                                                                                                                                                                                                                                                                                                                                                                                                                                                                                                                                                                                                                                                                                                                                                                                                                                                                                                                                                                                                                                                                                                                                                                                                                                                                                                                                                                                                                                                                                                                                                                                                                                                                                                                                                                                                                                                                                                                                                                                                                                                                                                                                                                                                                                                                     | $\mathbf{c}$ , $\mathbf{c}$ ,                                                                                                                                                                                                                                                                                                                                                                                                                                                                                                                                                                                          | <del></del>                                                                                                                                                                                                                                                                                                                                                                                                                                                                                                                                                                                                | 2011                                                                                                                                                                                                                                                                                                                                                                                                                                   |  |  |  |  |
| 5. Address/location:                                                                                                                                                                                                                                                                                                                                                                                                                                                                                                                                                                                                                                                                                                                                                                                                                                                                                                                                                                                                                                                                                                                                                                                                                                                                                                                                                                                                                                                                                                                                                                                                                                                                                                                                                                                                                                                                                                                                                                                                                                                                                                                                                                                                                                                                                                                                                                                                                                                                                                                                                                                                                                                                                                                                                                                                                                                                                                                                                                                                                                                                                                                                |                                                                                                                                                                                                                                                                                                                                                                                                                                                                                                                                                                                                                        | Tax parcel# 2                                                                                                                                                                                                                                                                                                                                                                                                                                                                                                                                                                                              |                                                                                                                                                                                                                                                                                                                                                                                                                                        |  |  |  |  |
| city: <u>Bluffton</u>                                                                                                                                                                                                                                                                                                                                                                                                                                                                                                                                                                                                                                                                                                                                                                                                                                                                                                                                                                                                                                                                                                                                                                                                                                                                                                                                                                                                                                                                                                                                                                                                                                                                                                                                                                                                                                                                                                                                                                                                                                                                                                                                                                                                                                                                                                                                                                                                                                                                                                                                                                                                                                                                                                                                                                                                                                                                                                                                                                                                                                                                                                                               | Vicinity of:                                                                                                                                                                                                                                                                                                                                                                                                                                                                                                                                                                                                           | county: Beall:                                                                                                                                                                                                                                                                                                                                                                                                                                                                                                                                                                                             | fort                                                                                                                                                                                                                                                                                                                                                                                                                                   |  |  |  |  |
| <ul> <li>Category: building (A)</li> <li>Historic use(s): single dwelli<br/>other (0)</li> </ul>                                                                                                                                                                                                                                                                                                                                                                                                                                                                                                                                                                                                                                                                                                                                                                                                                                                                                                                                                                                                                                                                                                                                                                                                                                                                                                                                                                                                                                                                                                                                                                                                                                                                                                                                                                                                                                                                                                                                                                                                                                                                                                                                                                                                                                                                                                                                                                                                                                                                                                                                                                                                                                                                                                                                                                                                                                                                                                                                                                                                                                                    | ity (2) county (3) state (4) federal (<br>site (2) structure (3) object (4)<br>ng (4) multi dwelling (2) commerci<br>dually in National Register _/_/_/                                                                                                                                                                                                                                                                                                                                                                                                                                                                | al (3) 10.Potential: NR(1) NR                                                                                                                                                                                                                                                                                                                                                                                                                                                                                                                                                                              | ling (14 multi dwelling (2)<br>1 (3) other (0)<br>historic district (2) archaeological (3                                                                                                                                                                                                                                                                                                                                              |  |  |  |  |
| 그는 것 같은 것 같은 것 같은 것 같이 많이 없는 것이다.                                                                                                                                                                                                                                                                                                                                                                                                                                                                                                                                                                                                                                                                                                                                                                                                                                                                                                                                                                                                                                                                                                                                                                                                                                                                                                                                                                                                                                                                                                                                                                                                                                                                                                                                                                                                                                                                                                                                                                                                                                                                                                                                                                                                                                                                                                                                                                                                                                                                                                                                                                                                                                                                                                                                                                                                                                                                                                                                                                                                                                                                                                                   |                                                                                                                                                                                                                                                                                                                                                                                                                                                                                                                                                                                                                        | f district                                                                                                                                                                                                                                                                                                                                                                                                                                                                                                                                                                                                 |                                                                                                                                                                                                                                                                                                                                                                                                                                        |  |  |  |  |
|                                                                                                                                                                                                                                                                                                                                                                                                                                                                                                                                                                                                                                                                                                                                                                                                                                                                                                                                                                                                                                                                                                                                                                                                                                                                                                                                                                                                                                                                                                                                                                                                                                                                                                                                                                                                                                                                                                                                                                                                                                                                                                                                                                                                                                                                                                                                                                                                                                                                                                                                                                                                                                                                                                                                                                                                                                                                                                                                                                                                                                                                                                                                                     | ion-contributing                                                                                                                                                                                                                                                                                                                                                                                                                                                                                                                                                                                                       |                                                                                                                                                                                                                                                                                                                                                                                                                                                                                                                                                                                                            |                                                                                                                                                                                                                                                                                                                                                                                                                                        |  |  |  |  |
|                                                                                                                                                                                                                                                                                                                                                                                                                                                                                                                                                                                                                                                                                                                                                                                                                                                                                                                                                                                                                                                                                                                                                                                                                                                                                                                                                                                                                                                                                                                                                                                                                                                                                                                                                                                                                                                                                                                                                                                                                                                                                                                                                                                                                                                                                                                                                                                                                                                                                                                                                                                                                                                                                                                                                                                                                                                                                                                                                                                                                                                                                                                                                     | National Historic Landmark/                                                                                                                                                                                                                                                                                                                                                                                                                                                                                                                                                                                            |                                                                                                                                                                                                                                                                                                                                                                                                                                                                                                                                                                                                            | district//                                                                                                                                                                                                                                                                                                                                                                                                                             |  |  |  |  |
|                                                                                                                                                                                                                                                                                                                                                                                                                                                                                                                                                                                                                                                                                                                                                                                                                                                                                                                                                                                                                                                                                                                                                                                                                                                                                                                                                                                                                                                                                                                                                                                                                                                                                                                                                                                                                                                                                                                                                                                                                                                                                                                                                                                                                                                                                                                                                                                                                                                                                                                                                                                                                                                                                                                                                                                                                                                                                                                                                                                                                                                                                                                                                     | le—owner objection//<br>eligible//                                                                                                                                                                                                                                                                                                                                                                                                                                                                                                                                                                                     |                                                                                                                                                                                                                                                                                                                                                                                                                                                                                                                                                                                                            |                                                                                                                                                                                                                                                                                                                                                                                                                                        |  |  |  |  |
|                                                                                                                                                                                                                                                                                                                                                                                                                                                                                                                                                                                                                                                                                                                                                                                                                                                                                                                                                                                                                                                                                                                                                                                                                                                                                                                                                                                                                                                                                                                                                                                                                                                                                                                                                                                                                                                                                                                                                                                                                                                                                                                                                                                                                                                                                                                                                                                                                                                                                                                                                                                                                                                                                                                                                                                                                                                                                                                                                                                                                                                                                                                                                     |                                                                                                                                                                                                                                                                                                                                                                                                                                                                                                                                                                                                                        |                                                                                                                                                                                                                                                                                                                                                                                                                                                                                                                                                                                                            | n NR/                                                                                                                                                                                                                                                                                                                                                                                                                                  |  |  |  |  |
| rejected by Washin                                                                                                                                                                                                                                                                                                                                                                                                                                                                                                                                                                                                                                                                                                                                                                                                                                                                                                                                                                                                                                                                                                                                                                                                                                                                                                                                                                                                                                                                                                                                                                                                                                                                                                                                                                                                                                                                                                                                                                                                                                                                                                                                                                                                                                                                                                                                                                                                                                                                                                                                                                                                                                                                                                                                                                                                                                                                                                                                                                                                                                                                                                                                  |                                                                                                                                                                                                                                                                                                                                                                                                                                                                                                                                                                                                                        |                                                                                                                                                                                                                                                                                                                                                                                                                                                                                                                                                                                                            | removed from survey//                                                                                                                                                                                                                                                                                                                                                                                                                  |  |  |  |  |
|                                                                                                                                                                                                                                                                                                                                                                                                                                                                                                                                                                                                                                                                                                                                                                                                                                                                                                                                                                                                                                                                                                                                                                                                                                                                                                                                                                                                                                                                                                                                                                                                                                                                                                                                                                                                                                                                                                                                                                                                                                                                                                                                                                                                                                                                                                                                                                                                                                                                                                                                                                                                                                                                                                                                                                                                                                                                                                                                                                                                                                                                                                                                                     | omination _/_/:                                                                                                                                                                                                                                                                                                                                                                                                                                                                                                                                                                                                        | demolished                                                                                                                                                                                                                                                                                                                                                                                                                                                                                                                                                                                                 |                                                                                                                                                                                                                                                                                                                                                                                                                                        |  |  |  |  |
|                                                                                                                                                                                                                                                                                                                                                                                                                                                                                                                                                                                                                                                                                                                                                                                                                                                                                                                                                                                                                                                                                                                                                                                                                                                                                                                                                                                                                                                                                                                                                                                                                                                                                                                                                                                                                                                                                                                                                                                                                                                                                                                                                                                                                                                                                                                                                                                                                                                                                                                                                                                                                                                                                                                                                                                                                                                                                                                                                                                                                                                                                                                                                     | inary Information Sheet (PIS)_/_                                                                                                                                                                                                                                                                                                                                                                                                                                                                                                                                                                                       |                                                                                                                                                                                                                                                                                                                                                                                                                                                                                                                                                                                                            |                                                                                                                                                                                                                                                                                                                                                                                                                                        |  |  |  |  |
|                                                                                                                                                                                                                                                                                                                                                                                                                                                                                                                                                                                                                                                                                                                                                                                                                                                                                                                                                                                                                                                                                                                                                                                                                                                                                                                                                                                                                                                                                                                                                                                                                                                                                                                                                                                                                                                                                                                                                                                                                                                                                                                                                                                                                                                                                                                                                                                                                                                                                                                                                                                                                                                                                                                                                                                                                                                                                                                                                                                                                                                                                                                                                     |                                                                                                                                                                                                                                                                                                                                                                                                                                                                                                                                                                                                                        | n reverse side under category 20 or 21;<br>15, Architectural style or influence                                                                                                                                                                                                                                                                                                                                                                                                                                                                                                                            |                                                                                                                                                                                                                                                                                                                                                                                                                                        |  |  |  |  |
| 3. Construction Date <u>. 185</u>                                                                                                                                                                                                                                                                                                                                                                                                                                                                                                                                                                                                                                                                                                                                                                                                                                                                                                                                                                                                                                                                                                                                                                                                                                                                                                                                                                                                                                                                                                                                                                                                                                                                                                                                                                                                                                                                                                                                                                                                                                                                                                                                                                                                                                                                                                                                                                                                                                                                                                                                                                                                                                                                                                                                                                                                                                                                                                                                                                                                                                                                                                                   | 14. Alteration Date                                                                                                                                                                                                                                                                                                                                                                                                                                                                                                                                                                                                    | 15. Architectural style or influence                                                                                                                                                                                                                                                                                                                                                                                                                                                                                                                                                                       |                                                                                                                                                                                                                                                                                                                                                                                                                                        |  |  |  |  |
| <ol> <li>Construction Date <u>C.185</u></li> <li>Commercial Form — circle</li> <li>2-part commercial block</li> </ol>                                                                                                                                                                                                                                                                                                                                                                                                                                                                                                                                                                                                                                                                                                                                                                                                                                                                                                                                                                                                                                                                                                                                                                                                                                                                                                                                                                                                                                                                                                                                                                                                                                                                                                                                                                                                                                                                                                                                                                                                                                                                                                                                                                                                                                                                                                                                                                                                                                                                                                                                                                                                                                                                                                                                                                                                                                                                                                                                                                                                                               | <ul> <li>14. Alteration Date</li> <li>appropriate response(s)</li> <li>D )stacked vertical block</li> </ul>                                                                                                                                                                                                                                                                                                                                                                                                                                                                                                            | <ul><li>15. Architectural style or influence</li><li>C) temple front.</li></ul>                                                                                                                                                                                                                                                                                                                                                                                                                                                                                                                            | ]) Central block w/wings<br>K) arcaded block                                                                                                                                                                                                                                                                                                                                                                                           |  |  |  |  |
| <ol> <li>Construction Date <u>C185</u></li> <li>Commercial Form — circle</li> <li>2-part commercial block</li> <li>1-part commercial block</li> </ol>                                                                                                                                                                                                                                                                                                                                                                                                                                                                                                                                                                                                                                                                                                                                                                                                                                                                                                                                                                                                                                                                                                                                                                                                                                                                                                                                                                                                                                                                                                                                                                                                                                                                                                                                                                                                                                                                                                                                                                                                                                                                                                                                                                                                                                                                                                                                                                                                                                                                                                                                                                                                                                                                                                                                                                                                                                                                                                                                                                                               | 14. Alteration Date                                                                                                                                                                                                                                                                                                                                                                                                                                                                                                                                                                                                    | 15. Architectural style or influence                                                                                                                                                                                                                                                                                                                                                                                                                                                                                                                                                                       | J) Central block w/wings<br>K) arcaded block<br>0) other                                                                                                                                                                                                                                                                                                                                                                               |  |  |  |  |
| 3. Construction Date <u>c. 185</u><br>6. Commercial Form — circle<br>a) 2-part commercial block<br>b) 1-part commercial block<br>c) enframed window wall                                                                                                                                                                                                                                                                                                                                                                                                                                                                                                                                                                                                                                                                                                                                                                                                                                                                                                                                                                                                                                                                                                                                                                                                                                                                                                                                                                                                                                                                                                                                                                                                                                                                                                                                                                                                                                                                                                                                                                                                                                                                                                                                                                                                                                                                                                                                                                                                                                                                                                                                                                                                                                                                                                                                                                                                                                                                                                                                                                                            | <ul> <li>14. Alteration Date</li> <li>appropriate response (s)</li> <li>D )stacked vertical block</li> <li>E) 2-part vertical block</li> <li>F) 3-part vertical block</li> </ul>                                                                                                                                                                                                                                                                                                                                                                                                                                       | 15, Architectural style or influence<br>G) temple front<br>H) vault                                                                                                                                                                                                                                                                                                                                                                                                                                                                                                                                        | K) arcaded block                                                                                                                                                                                                                                                                                                                                                                                                                       |  |  |  |  |
| <ol> <li>Construction Date <u>C185</u></li> <li>Commercial Form — circle</li> <li>2-part commercial block</li> <li>1-part commercial block</li> <li>enframed window wall</li> <li>DESCRIPTION: Select as mediated</li> </ol>                                                                                                                                                                                                                                                                                                                                                                                                                                                                                                                                                                                                                                                                                                                                                                                                                                                                                                                                                                                                                                                                                                                                                                                                                                                                                                                                                                                                                                                                                                                                                                                                                                                                                                                                                                                                                                                                                                                                                                                                                                                                                                                                                                                                                                                                                                                                                                                                                                                                                                                                                                                                                                                                                                                                                                                                                                                                                                                        | <ul> <li>14. Alteration Date</li> <li>appropriate response (s)</li> <li>D )stacked vertical block</li> <li>E) 2-part vertical block</li> <li>F) 3-part vertical block</li> <li>any responses as appropriate.</li> </ul>                                                                                                                                                                                                                                                                                                                                                                                                | <ul> <li>15. Architectural style or influence</li> <li>G) temple front</li> <li>H) vault</li> <li>I) enframed block</li> </ul>                                                                                                                                                                                                                                                                                                                                                                                                                                                                             | K) arcaded block<br>0) other                                                                                                                                                                                                                                                                                                                                                                                                           |  |  |  |  |
| <ol> <li>Construction Date <u>C185</u></li> <li>Commercial Form — circle</li> <li>2-part commercial block</li> <li>1-part commercial block</li> <li>1-part commercial block</li> <li>enframed window wall</li> <li>DESCRIPTION: Select as maked</li> <li>HISTORIC CORE SHAPE</li> </ol>                                                                                                                                                                                                                                                                                                                                                                                                                                                                                                                                                                                                                                                                                                                                                                                                                                                                                                                                                                                                                                                                                                                                                                                                                                                                                                                                                                                                                                                                                                                                                                                                                                                                                                                                                                                                                                                                                                                                                                                                                                                                                                                                                                                                                                                                                                                                                                                                                                                                                                                                                                                                                                                                                                                                                                                                                                                             | <ul> <li>14. Alteration Date</li> <li>appropriate response (s)</li> <li>D )stacked vertical block</li> <li>E) 2-part vertical block</li> <li>F) 3-part vertical block</li> </ul>                                                                                                                                                                                                                                                                                                                                                                                                                                       | 15, Architectural style or influence<br>G) temple front<br>H) vault                                                                                                                                                                                                                                                                                                                                                                                                                                                                                                                                        | K) arcaded block                                                                                                                                                                                                                                                                                                                                                                                                                       |  |  |  |  |
| <ol> <li>Construction Date <u>C185</u></li> <li>Commercial Form — circle</li> <li>2-part commercial block</li> <li>1-part commercial block</li> <li>1-part commercial block</li> <li>enframed window wall</li> <li>DESCRIPTION: Select as makes</li> <li>HISTORIC CORE SHAPE rectangular (%).</li> </ol>                                                                                                                                                                                                                                                                                                                                                                                                                                                                                                                                                                                                                                                                                                                                                                                                                                                                                                                                                                                                                                                                                                                                                                                                                                                                                                                                                                                                                                                                                                                                                                                                                                                                                                                                                                                                                                                                                                                                                                                                                                                                                                                                                                                                                                                                                                                                                                                                                                                                                                                                                                                                                                                                                                                                                                                                                                            | <ul> <li>14. Alteration Date</li> <li>appropriate response (s)</li> <li>D )stacked vertical block</li> <li>E) 2-part vertical block</li> <li>F) 3-part vertical block</li> <li>any responses as appropriate.</li> <li>D) ROOF SHAPE</li> </ul>                                                                                                                                                                                                                                                                                                                                                                         | 15. Architectural style or influence<br>C) temple front<br>H) vault<br>I) enframed block<br>F) PORCH ROOF SHAPE<br>shed \$#\$<br>hip (2)                                                                                                                                                                                                                                                                                                                                                                                                                                                                   | K) arcaded block<br>0) other<br>H) WINDOWS<br>single (I)-<br>double (2)                                                                                                                                                                                                                                                                                                                                                                |  |  |  |  |
| <ol> <li>Construction Date <u>C185</u></li> <li>Commercial Form — circle</li> <li>2-part commercial block</li> <li>1-part commercial block</li> <li>1-part commercial block</li> <li>enframed window wall</li> <li>enframed window wall</li> <li>HISTORIC CORE SHAPE rectangular (X), square (2)</li> <li>L (3)</li> </ol>                                                                                                                                                                                                                                                                                                                                                                                                                                                                                                                                                                                                                                                                                                                                                                                                                                                                                                                                                                                                                                                                                                                                                                                                                                                                                                                                                                                                                                                                                                                                                                                                                                                                                                                                                                                                                                                                                                                                                                                                                                                                                                                                                                                                                                                                                                                                                                                                                                                                                                                                                                                                                                                                                                                                                                                                                          | <ul> <li>14. Alteration Date</li> <li>appropriate response(s)</li> <li>D) stacked vertical block</li> <li>E) 2-part vertical block</li> <li>F) 3-part vertical block</li> <li>any responses as appropriate.</li> <li>D) ROOF SHAPE</li> <li>gable (end to front) (1)</li> <li>gable (lateral) (25-<br/>hip (3)</li> </ul>                                                                                                                                                                                                                                                                                              | <ul> <li>15. Architectural style or influence</li> <li>C) temple front</li> <li>H) vault</li> <li>I) enframed block</li> <li>F) PORCH ROOF SHAPE shed \$43 hip (2) gable (3)</li> </ul>                                                                                                                                                                                                                                                                                                                                                                                                                    | K) arcaded block<br>0) other<br>H) WINDOWS<br>single (19-<br>double (2)<br>tripartite (3)                                                                                                                                                                                                                                                                                                                                              |  |  |  |  |
| <ul> <li>3. Construction Date <u>C185</u></li> <li>6. Commercial Form — circle</li> <li>2-part commercial block</li> <li>1-part commercial block</li> <li>1-part commercial block</li> <li>2) enframed window wall</li> <li>7. DESCRIPTION: Select as main the select as</li></ul>                                                                                                                                                                                                                                                                                                                                                                                                                                                                                                                                                                                                                                                                                                                                                                                                                                                                                                                                                                                                        | <ul> <li>14. Alteration Date</li></ul>                                                                                                                                                                                                                                                                                                                                                                                                                                                                                                                                                                                 | <ul> <li>15. Architectural style or influence</li> <li>C) temple front</li> <li>H) vault</li> <li>I) enframed block</li> <li>F) PORCH ROOF SHAPE<br/>shed \$#\$<br/>hip (2)<br/>gable (3)<br/>pedimented gable (4)</li> </ul>                                                                                                                                                                                                                                                                                                                                                                              | K) arcaded block<br>0) other<br>H) WINDOWS<br>single (19-<br>double (2)<br>tripartite (3)<br>grouped (4)                                                                                                                                                                                                                                                                                                                               |  |  |  |  |
| <ul> <li>3. Construction Date <u>C185</u></li> <li>6. Commercial Form — circle</li> <li>2-part commercial block</li> <li>1-part commercial block</li> <li>2-part commercial block</li> <li>3-part commercia</li></ul>                                                                                                                                                                                                                                                                                                                                                                                                                                                                                                                                                                                                                                                                                                                                                                                                                                                                                                                                                                                                       | <ul> <li>14. Alteration Date</li></ul>                                                                                                                                                                                                                                                                                                                                                                                                                                                                                                                                                                                 | <ul> <li>15. Architectural style or influence</li> <li>C) temple front.</li> <li>H) vault</li> <li>I) enframed block</li> <li>F) PORCH ROOF SHAPE shed (¥), hip (2) gable (3) pedimented gable (4) flat (5)</li> </ul>                                                                                                                                                                                                                                                                                                                                                                                     | K) arcaded block<br>0) other<br>H) WINDOWS<br>single (19-<br>double (2)<br>tripartite (3)<br>grouped (4)<br>decorative (5)                                                                                                                                                                                                                                                                                                             |  |  |  |  |
| <ul> <li>3. Construction Date <u>C185</u></li> <li>6. Commercial Form — circle</li> <li>2-part commercial block</li> <li>3) 1-part commercial block</li> <li>3) 1-part commercial block</li> <li>4) 1-part commercial block</li> <li>5) enframed window wall</li> <li>7. DESCRIPTION: Select as mathematical block</li> <li>A) HISTORIC CORE SHAPE</li> <li>rectangular (\$%), square (2)</li> <li>L (3)</li> <li>T (4)</li> <li>U (5)</li> <li>H (6)</li> </ul>                                                                                                                                                                                                                                                                                                                                                                                                                                                                                                                                                                                                                                                                                                                                                                                                                                                                                                                                                                                                                                                                                                                                                                                                                                                                                                                                                                                                                                                                                                                                                                                                                                                                                                                                                                                                                                                                                                                                                                                                                                                                                                                                                                                                                                                                                                                                                                                                                                                                                                                                                                                                                                                                                    | <ul> <li>14. Alteration Date</li></ul>                                                                                                                                                                                                                                                                                                                                                                                                                                                                                                                                                                                 | <ul> <li>15. Architectural style or influence</li> <li>C) temple front</li> <li>H) vault</li> <li>I) enframed block</li> <li>F) PORCH ROOF SHAPE<br/>shed \$#\$<br/>hip (2)<br/>gable (3)<br/>pedimented gable (4)</li> </ul>                                                                                                                                                                                                                                                                                                                                                                              | K) arcaded block<br>0) other<br>H) WINDOWS<br>single (19-<br>double (2)<br>tripartite (3)<br>grouped (4)                                                                                                                                                                                                                                                                                                                               |  |  |  |  |
| 3. Construction Date <u>c.185</u><br>6. Commercial Form — circle<br>1) 2-part commercial block<br>3) 1-part commercial block<br>4) 1-part commerci                                                                                                                                                                                                                                                                                                                                                                                                                                                                                                                                                                                                                                                                                                                                                                                | <ul> <li>14. Alteration Date</li></ul>                                                                                                                                                                                                                                                                                                                                                                                                                                                                                                                                                                                 | <ul> <li>15. Architectural style or influence</li> <li>C) temple front</li> <li>H) vault</li> <li>I) enframed block</li> <li>F) PORCH ROOF SHAPE</li> <li>shed (⅔)</li> <li>hip (2)</li> <li>gable (3)</li> <li>pedimented gable (4)</li> <li>flat (5)</li> <li>engaged (6)</li> <li>partially engaged (7)</li> <li>gable-on-hip or shed (8)</li> </ul>                                                                                                                                                                                                                                                    | K) arcaded block<br>0) other<br>H) WINDOWS<br>single (2)-<br>double (2)<br>tripartite (3)<br>grouped (4)<br>decorative (5)<br>display (6)                                                                                                                                                                                                                                                                                              |  |  |  |  |
| 3. Construction Date <u>C185</u><br>6. Commercial Form — circle<br>(a) 2-part commercial block<br>(b) 1-part commercial block<br>(c) enframed window wall<br>7. DESCRIPTION: Select as much<br>(c) HISTORIC CORE SHAPE<br>rectangular (2),<br>square (2)<br>L (3)<br>T (4)<br>U (5)<br>H (6)<br>octagonal (7)<br>irregular (8)                                                                                                                                                                                                                                                                                                                                                                                                                                                                                                                                                                                                                                                                                                                                                                                                                                                                                                                                                                                                                                                                                                                                                                                                                                                                                                                                                                                                                                                                                                                                                                                                                                                                                                                                                                                                                                                                                                                                                                                                                                                                                                                                                                                                                                                                                                                                                                                                                                                                                                                                                                                                                                                                                                                                                                                                                      | <ul> <li>14. Alteration Date</li></ul>                                                                                                                                                                                                                                                                                                                                                                                                                                                                                                                                                                                 | <ul> <li>15. Architectural style or influence</li> <li>G) temple front.</li> <li>H) vault</li> <li>I) enframed block</li> <li>F) PORCH ROOF SHAPE shed (*)</li> <li>hip (2)</li> <li>gable (3)</li> <li>pedimented gable (4)</li> <li>flat (5)</li> <li>engaged (6)</li> <li>partially engaged (7)</li> <li>gable-on-hip or shed (8)</li> <li>engaged porte cochere (9)</li> </ul>                                                                                                                                                                                                                         | K) arcaded block<br>0) other<br>H) WINDOWS<br>single (%)-<br>double (2)<br>tripartite (3)<br>grouped (4)<br>decorative (5)<br>display (6)                                                                                                                                                                                                                                                                                              |  |  |  |  |
| 3. Construction Date <u>c.185</u><br>6. Commercial Form — circle<br>(a) 2-part commercial block<br>(b) 1-part commercial block<br>(c) enframed window wall<br>7. DESCRIPTION: Select as main<br>(c) HISTORIC CORE SHAPE<br>rectangular (%),<br>square (2)<br>L (3)<br>T (4)<br>U (5)<br>H (6)<br>octagonal (7)<br>irregular (8)<br>other (0)<br>(c) STORIES                                                                                                                                                                                                                                                                                                                                                                                                                                                                                                                                                                                                                                                                                                                                                                                                                                                                                                                                                                                                                                                                                                                                                                                                                                                                                                                                                                                                                                                                                                                                                                                                                                                                                                                                                                                                                                                                                                                                                                                                                                                                                                                                                                                                                                                                                                                                                                                                                                                                                                                                                                                                                                                                                                                                                                                         | <ul> <li>14. Alteration Date</li></ul>                                                                                                                                                                                                                                                                                                                                                                                                                                                                                                                                                                                 | <ul> <li>15. Architectural style or influence</li> <li>C) temple front</li> <li>H) vault</li> <li>I) enframed block</li> <li>F) PORCH ROOF SHAPE</li> <li>shed (⅔)</li> <li>hip (2)</li> <li>gable (3)</li> <li>pedimented gable (4)</li> <li>flat (5)</li> <li>engaged (6)</li> <li>partially engaged (7)</li> <li>gable-on-hip or shed (8)</li> </ul>                                                                                                                                                                                                                                                    | <ul> <li>K) arcaded block</li> <li>0) other</li> <li>H) WINDOWS</li> <li>single (\$%-</li> <li>double (2)</li> <li>tripartite (3)</li> <li>grouped (4)</li> <li>decorative (5)</li> <li>display (6)</li> <li>other (0)</li> </ul> I) PANE CONFIGURATION traceried (1)                                                                                                                                                                  |  |  |  |  |
| <ul> <li>3. Construction Date <u>c.185</u></li> <li>6. Commercial Form — circle</li> <li>2-part commercial block</li> <li>3. 1-part commercial block</li> <li>3. 1-part commercial block</li> <li>3. 1-part commercial block</li> <li>4. 1-part commercial block</li> <li>5. enframed window wall</li> <li>7. DESCRIPTION: Select as meaning of the select as m</li></ul>                                                                                                                                                                                                                                                                                                                                                                                                                                                                                                                                                                                                                                                                                                                                                                                                                                                                                                                                                                                                       | <ul> <li>14. Alteration Date</li></ul>                                                                                                                                                                                                                                                                                                                                                                                                                                                                                                                                                                                 | <ul> <li>15. Architectural style or influence</li> <li>C) temple front</li> <li>H) vault</li> <li>I) enframed block</li> <li>F) PORCH ROOF SHAPE</li> <li>shed (*)</li> <li>hip (2)</li> <li>gable (3)</li> <li>pedimented gable (4)</li> <li>flat (5)</li> <li>engaged (6)</li> <li>partially engaged (7)</li> <li>gable-on-hip or shed (8)</li> <li>engaged porte cochere (9)</li> <li>other (0)</li> </ul>                                                                                                                                                                                              | <ul> <li>K) arcaded block</li> <li>0) other</li> <li>H) WINDOWS</li> <li>single (\$9-</li> <li>double (2)</li> <li>tripartite (3)</li> <li>grouped (4)</li> <li>decorative (5)</li> <li>display (6)</li> <li>other (0)</li> </ul> I) PANE CONFIGURATION traceried (1) Queen Anne block-glass (2)                                                                                                                                       |  |  |  |  |
| 3. Construction Date <u>c.185</u><br>6. Commercial Form — circle<br>(a) 2-part commercial block<br>(b) 1-part commercial block<br>(c) enframed window wall<br>7. DESCRIPTION: Select as me<br>(c) HISTORIC CORE SHAPE<br>rectangular (%)<br>square (2)<br>L (3)<br>T (4)<br>U (5)<br>H (6)<br>octagonal (7)<br>irregular (8)<br>other (0)<br>(c) STORIES<br>1 story (%)<br>1 1/2 stories (2)                                                                                                                                                                                                                                                                                                                                                                                                                                                                                                                                                                                                                                                                                                                                                                                                                                                                                                                                                                                                                                                                                                                                                                                                                                                                                                                                                                                                                                                                                                                                                                                                                                                                                                                                                                                                                                                                                                                                                                                                                                                                                                                                                                                                                                                                                                                                                                                                                                                                                                                                                                                                                                                                                                                                                        | <ul> <li>14. Alteration Date</li></ul>                                                                                                                                                                                                                                                                                                                                                                                                                                                                                                                                                                                 | <ul> <li>15. Architectural style or influence</li> <li>G) temple front.</li> <li>H) vault</li> <li>I) enframed block</li> <li>F) PORCH ROOF SHAPE<br/>shed \$45<br/>hip (2)<br/>gable (3)<br/>pedimented gable (4)<br/>flat (5)<br/>engaged (6)<br/>partially engaged (7)<br/>gable-on-hip or shed (8)<br/>engaged porte cochere (9)<br/>other (0)</li> <li>G) NUMBER OF CHIMNEYS</li> </ul>                                                                                                                                                                                                               | <ul> <li>K) arcaded block</li> <li>0) other</li> <li>H) WINDOWS<br/>single (19-<br/>double (2)<br/>tripartite (3)<br/>grouped (4)<br/>decorative (5)<br/>display (6)<br/>other (0)</li> <li>I) PANE CONFIGURATION<br/>traceried (1)<br/>Queen Anne block-glass (2)<br/>Prairie/bungalow/craftsman</li> </ul>                                                                                                                           |  |  |  |  |
| <ul> <li>3. Construction Date <u>c.185</u></li> <li>6. Commercial Form — circle</li> <li>2-part commercial block</li> <li>3. 1-part commercial block</li> <li>3. 1-part commercial block</li> <li>3. 1-part commercial block</li> <li>4. 1-part commercial block</li> <li>5. enframed window wall</li> <li>7. DESCRIPTION: Select as meaning of the select as m</li></ul>                                                                                                                                                                                                                                                                                                                                                                                                                                                                                                                                                                                                                                                                                                                                                                                                                                                                                                                                                                                                       | <ul> <li>14. Alteration Date</li> <li>appropriate response(s)</li> <li>D) stacked vertical block</li> <li>E) 2-part vertical block</li> <li>F) 3-part vertical block</li> <li>any responses as appropriate.</li> <li>D) ROOF SHAPE</li> <li>gable (end to front) (1)</li> <li>gable (lateral) (2)-</li> <li>hip (3)</li> <li>cross gable (4)</li> <li>pyramidal (5)</li> <li>flat (6)</li> <li>truncated hip (7)</li> <li>gambrel (8)</li> <li>mansard (9)</li> <li>salt box (10)</li> <li>jerkinhead (11)</li> <li>gable-on-hip (12)</li> <li>mono-pitch (14)</li> <li>not visible (15)</li> </ul>                    | <ul> <li>15. Architectural style or influence</li> <li>G) temple front:</li> <li>H) vault</li> <li>I) enframed block</li> <li>F) PORCH ROOF SHAPE shed \$% hip (2) gable (3) pedimented gable (4) flat (5) engaged (6) partially engaged (7) gable-on-hip or shed (8) engaged porte cochere (9) other (0)</li> <li>G) NUMBER OF CHIMNEYS 2 exterior \$%</li> </ul>                                                                                                                                                                                                                                         | <ul> <li>K) arcaded block</li> <li>0) other</li> <li>H) WINDOWS</li> <li>single (\$9-</li> <li>double (2)</li> <li>tripartite (3)</li> <li>grouped (4)</li> <li>decorative (5)</li> <li>display (6)</li> <li>other (0)</li> </ul> I) PANE CONFIGURATION traceried (1) Queen Anne block-glass (2)                                                                                                                                       |  |  |  |  |
| 3. Construction Date <u>C185</u><br>6. Commercial Form — circle<br>1) 2-part commercial block<br>3) 1-part commercial block<br>3) enframed window wall<br>7. DESCRIPTION: Select as me<br>4) HISTORIC CORE SHAPE<br>rectangular (3),<br>square (2)<br>L (3)<br>T (4)<br>U (5)<br>H (6)<br>octagonal (7)<br>irregular (8)<br>other (0)<br>3) STORIES<br>1 story \$2<br>1 1/2 stories (2)<br>2 stories (3)<br>2 1/2 stories (4)                                                                                                                                                                                                                                                                                                                                                                                                                                                                                                                                                                                                                                                                                                                                                                                                                                                                                                                                                                                                                                                                                                                                                                                                                                                                                                                                                                                                                                                                                                                                                                                                                                                                                                                                                                                                                                                                                                                                                                                                                                                                                                                                                                                                                                                                                                                                                                                                                                                                                                                                                                 | <ul> <li>14. Alteration Date</li> <li>appropriate response(s)</li> <li>D) stacked vertical block</li> <li>E) 2-part vertical block</li> <li>F) 3-part vertical block</li> <li>any responses as appropriate.</li> <li>D) ROOF SHAPE</li> <li>gable (end to front) (1)</li> <li>gable (lateral) (2)-</li> <li>hip (3)</li> <li>cross gable (4)</li> <li>pyramidal (5)</li> <li>flat (6)</li> <li>truncated hip (7)</li> <li>gambrel (8)</li> <li>mansard (9)</li> <li>salt box (10)</li> <li>jerkinhead (11)</li> <li>gable-on-hip (12)</li> <li>mono-pitch (14)</li> </ul>                                              | <ul> <li>15. Architectural style or influence</li> <li>C) temple front:</li> <li>H) vault</li> <li>I) enframed block</li> <li>F) PORCH ROOF SHAPE shed (#).</li> <li>hip (2)</li> <li>gable (3)</li> <li>pedimented gable (4)</li> <li>flat (5)</li> <li>engaged (6)</li> <li>partially engaged (7)</li> <li>gable-on-hip or shed (8)</li> <li>engaged porte cochere (9)</li> <li>other (0)</li> </ul> G) NUMBER OF CHIMNEYSexterior (#)interior end (2)                                                                                                                                                   | <ul> <li>K) arcaded block</li> <li>0) other</li> <li>H) WINDOWS<br/>single (\$9,<br/>double (2)<br/>tripartite (3)<br/>grouped (4)<br/>decorative (5)<br/>display (6)<br/>other (0)</li> <li>I) PANE CONFIGURATION<br/>traceried (1)<br/>Queen Anne block-glass (2)<br/>Prairie/bungalow/craftsman<br/>geometric (3)<br/>not visible (4)<br/>other (0)</li> </ul>                                                                      |  |  |  |  |
| 3. Construction Date <u>C185</u><br>6. Commercial Form — circle<br>4) 2-part commercial block<br>3) 1-part commercial block<br>3) 1-part commercial block<br>5) enframed window wall<br>7. DESCRIPTION: Select as ma<br>4) HISTORIC CORE SHAPE<br>rectangular (%).<br>square (2)<br>L (3)<br>T (4)<br>U (5)<br>H (6)<br>octagonal (7)<br>irregular (8)<br>other (0)<br>5) STORIES<br>1 story \$2<br>1 1/2 stories (2)<br>2 stories (3)<br>2 1/2 stories (4)<br>3 stories (5)                                                                                                                                                                                                                                                                                                                                                                                                                                                                                                                                                                                                                                                                                                                                                                                                                                                                                                                                                                                                                                                                                                                                                                                                                                                                                                                                                                                                                                                                                                                                                                                                                                                                                                                                                                                                                                                                                                                                                                                                                                                                                                                                                                                                                                                                                                                                                                                                                                                                                                                                                                                                                                                                        | <ul> <li>14. Alteration Date</li> <li>appropriate response(s)</li> <li>D) stacked vertical block</li> <li>E) 2-part vertical block</li> <li>F) 3-part vertical block</li> <li>any responses as appropriate.</li> <li>D) ROOF SHAPE</li> <li>gable (end to front) (1)</li> <li>gable (lateral) (2)-</li> <li>hip (3)</li> <li>cross gable (4)</li> <li>pyramidal (5)</li> <li>flat (6)</li> <li>truncated hip (7)</li> <li>gambrel (8)</li> <li>mansard (9)</li> <li>salt box (10)</li> <li>jerkinhead (11)</li> <li>gable-on-hip (12)</li> <li>mono-pitch (14)</li> <li>not visible (15)</li> <li>other (0)</li> </ul> | <ul> <li>15. Architectural style or influence</li> <li>G) temple front:</li> <li>H) vault</li> <li>I) enframed block</li> <li>F) PORCH ROOF SHAPE shed \$% hip (2) gable (3) pedimented gable (4) flat (5) engaged (6) partially engaged (7) gable-on-hip or shed (8) engaged porte cochere (9) other (0)</li> <li>G) NUMBER OF CHIMNEYS 2 exterior \$%</li> </ul>                                                                                                                                                                                                                                         | <ul> <li>K) arcaded block</li> <li>0) other</li> <li>H) WINDOWS<br/>single (1)-<br/>double (2)<br/>tripartite (3)<br/>grouped (4)<br/>decorative (5)<br/>display (6)<br/>other (0)</li> <li>I) PANE CONFIGURATION<br/>traceried (1)<br/>Queen Anne block-glass (2)<br/>Prairie/bungalow/craftsman<br/>geometric (3)<br/>not visible (4)</li> </ul>                                                                                     |  |  |  |  |
| <ul> <li>3. Construction Date <u>C185</u></li> <li>6. Commercial Form — circle</li> <li>4) 2-part commercial block</li> <li>3) 1-part commercial block</li> <li>3) 1-part commercial block</li> <li>4) 1-part commercial block</li> <li>5) enframed window wall</li> <li>7. DESCRIPTION: Select as metal (18), square (2)</li> <li>4) HISTORIC CORE SHAPE rectangular (18), square (2)</li> <li>L (3)</li> <li>T (4)</li> <li>U (5)</li> <li>H (6)</li> <li>octagonal (7)</li> <li>irregular (8)</li> <li>other (0)</li> <li>8) STORIES</li> <li>1 story (12)</li> <li>2 stories (2)</li> <li>2 stories (3)</li> <li>2 1/2 stories (4)</li> <li>3 stories (5)</li> <li>other (0)</li> </ul>                                                                                                                                                                                                                                                                                                                                                                                                                                                                                                                                                                                                                                                                                                                                                                                                                                                                                                                                                                                                                                                                                                                                                                                                                                                                                                                                                                                                                                                                                                                                                                                                                                                                                                                                                                                                                                                                                                                                                                                                                                                                                                                                                                                                                                                                                                                                                                                                                                                         | <ul> <li>14. Alteration Date</li> <li>appropriate response(s)</li> <li>D) stacked vertical block</li> <li>E) 2-part vertical block</li> <li>F) 3-part vertical block</li> <li>any responses as appropriate.</li> <li>D) ROOF SHAPE</li> <li>gable (end to front) (1)</li> <li>gable (lateral) (2)-</li> <li>hip (3)</li> <li>cross gable (4)</li> <li>pyramidal (5)</li> <li>flat (6)</li> <li>truncated hip (7)</li> <li>gambrel (8)</li> <li>mansard (9)</li> <li>salt box (10)</li> <li>jerkinhead (11)</li> <li>gable-on-hip (12)</li> <li>mono-pitch (14)</li> <li>not visible (15)</li> </ul>                    | <ul> <li>15. Architectural style or influence</li> <li>G) temple front</li> <li>H) vault</li> <li>I) enframed block</li> <li>F) PORCH ROOF SHAPE<br/>shed \$%<br/>hip (2)<br/>gable (3)<br/>pedimented gable (4)<br/>flat (5)<br/>engaged (6)<br/>partially engaged (7)<br/>gable-on-hip or shed (8)<br/>engaged porte cochere (9)<br/>other (0)</li> <li>G) NUMBER OF CHIMNEYS</li> <li>exterior (%)<br/>interior end (2)<br/>interior (3)<br/>eentral (4)<br/>flue (5)</li> </ul>                                                                                                                        | <ul> <li>K) arcaded block</li> <li>0) other</li> <li>H) WINDOWS</li> <li>single (1)-</li> <li>double (2)</li> <li>tripartite (3)</li> <li>grouped (4)</li> <li>decorative (5)</li> <li>display (6)</li> <li>other (0)</li> </ul> I) PANE CONFIGURATION traceried (1) Queen Anne block-glass (2) Prairie/bungalow/craftsman geometric (3) not visible (4) other (0) -9/-9, -9/-(2)                                                      |  |  |  |  |
| <ul> <li>3. Construction Date <u>C 185</u></li> <li>6. Commercial Form — circle</li> <li>4) 2-part commercial block</li> <li>3) 1-part commercial block</li> <li>3) 1-part commercial block</li> <li>3) 1-part commercial block</li> <li>4) 1-part commercial block</li> <li>5) enframed window wall</li> <li>7. DESCRIPTION: Select as metal</li> <li>4) HISTORIC CORE SHAPE</li> <li>rectangular (2)</li> <li>L (3)</li> <li>T (4)</li> <li>U (5)</li> <li>H (6)</li> <li>octagonal (7)</li> <li>irregular (8)</li> <li>other (0)</li> <li>8) STORIES</li> <li>1 story \$\$</li> <li>1 1/2 stories (2)</li> <li>2 stories (3)</li> <li>2 1/2 stories (4)</li> <li>3 stories (5)</li> <li>other (0)</li> <li>PORCH HEIGHT</li> </ul>                                                                                                                                                                                                                                                                                                                                                                                                                                                                                                                                                                                                                                                                                                                                                                                                                                                                                                                                                                                                                                                                                                                                                                                                                                                                                                                                                                                                                                                                                                                                                                                                                                                                                                                                                                                                                                                                                                                                                                                                                                                                                                                                                                                                                                                                                                                                                                                                               | <ul> <li>14. Alteration Date</li></ul>                                                                                                                                                                                                                                                                                                                                                                                                                                                                                                                                                                                 | <ul> <li>15. Architectural style or influence</li> <li>G) temple front.</li> <li>H) vault</li> <li>I) enframed block</li> <li>F) PORCH ROOF SHAPE shed (#), hip (2) gable (3) pedimented gable (4) flat (5) engaged (6) partially engaged (7) gable-on-hip or shed (8) engaged porte cochere (9) other (0)</li> <li>G) NUMBER OF CHIMNEYSexterior (#)interior end (2)interior (3)central (4)flue (5)double shouldered (6)</li> </ul>                                                                                                                                                                       | <ul> <li>K) arcaded block</li> <li>0) other</li> <li>H) WINDOWS<br/>single (19-<br/>double (2)<br/>tripartite (3)<br/>grouped (4)<br/>decorative (5)<br/>display (6)<br/>other (0)</li> <li>I) PANE CONFIGURATION<br/>traceried (1)<br/>Queen Anne block-glass (2)<br/>Prairie/bungalow/craftsman<br/>geometric (3)<br/>not visible (4)<br/>other (0)<br/>/,/</li> <li>J) DOORS</li> </ul>                                             |  |  |  |  |
| <ul> <li>3. Construction Date <u>C 185</u></li> <li>6. Commercial Form — circle</li> <li>4) 2-part commercial block</li> <li>3) 1-part commercial block</li> <li>4) 1000000000000000000000000000000000000</li></ul>                                                                                                                                                                                                                                                                                                                                                                                                                                                                                                                                                                                                                                                                                                                                                                                                                                                                                                                                                                                                                                                                                                                                                                                                                                                                                                                                                                                                                                                                                                                                                                                                                                                                                                                                                                                                                                                                                                                                                                                                                                                                                                                                                                                                                                                                                                                                                                                                                                                                                                                                                                                                                                                                                                                                             | <ul> <li>14. Alteration Date</li></ul>                                                                                                                                                                                                                                                                                                                                                                                                                                                                                                                                                                                 | <ul> <li>15. Architectural style or influence</li> <li>C) temple front.</li> <li>H) vault</li> <li>I) enframed block</li> <li>F) PORCH ROOF SHAPE shed (#)</li> <li>hip (2)</li> <li>gable (3)</li> <li>pedimented gable (4)</li> <li>flat (5)</li> <li>engaged (6)</li> <li>partially engaged (7)</li> <li>gable-on-hip or shed (8)</li> <li>engaged porte cochere (9)</li> <li>other (0)</li> </ul> G) NUMBER OF CHIMNEYS <ul> <li>exterior (#)</li> <li>interior end (2)</li> <li>interior (3)</li> <li>entral (4)</li> <li>flue (5)</li> <li>double shouldered (6)</li> <li>not visible (7)</li> </ul> | <ul> <li>K) arcaded block</li> <li>0) other</li> <li>H) WINDOWS<br/>single (19-<br/>double (2)<br/>tripartite (3)<br/>grouped (4)<br/>decorative (5)<br/>display (6)<br/>other (0)</li> <li>I) PANE CONFIGURATION<br/>traceried (1)<br/>Queen Anne block-glass (2)<br/>Prairie/bungalow/craftsman<br/>geometric (3)<br/>not visible (4)<br/>other (0)<br/>/,/(e)</li> <li>J) DOORS<br/>single (1)</li> </ul>                           |  |  |  |  |
| <ul> <li>13. Construction Date <u>C 185</u></li> <li>16. Commercial Form — circle</li> <li>19. 2-part commercial block</li> <li>19. 1-part commercial block</li> <li>19. 1-part commercial block</li> <li>19. 1-part commercial block</li> <li>20. enframed window wall</li> <li>17. DESCRIPTION: Select as mathematical block</li> <li>10. HISTORIC CORE SHAPE</li> <li>rectangular (2).</li> <li>1 (3)</li> <li>T (4)</li> <li>U (5)</li> <li>H (6)</li> <li>octagonal (7)</li> <li>irregular (8)</li> <li>other (0)</li> <li>8) STORIES</li> <li>1 story \$2</li> <li>1 1/2 stories (2)</li> <li>2 stories (3)</li> <li>2 1/2 stories (4)</li> <li>3 stories (5)</li> <li>other (0)</li> <li>PORCH HEIGHT</li> <li>1 story \$45-</li> <li>1 story \$45-<td><ul> <li>14. Alteration Date</li></ul></td><td><ul> <li>15. Architectural style or influence</li> <li>G) temple front.</li> <li>H) vault</li> <li>I) enframed block</li> <li>F) PORCH ROOF SHAPE shed (#), hip (2) gable (3) pedimented gable (4) flat (5) engaged (6) partially engaged (7) gable-on-hip or shed (8) engaged porte cochere (9) other (0)</li> <li>G) NUMBER OF CHIMNEYSexterior (#)interior end (2)interior (3)central (4)flue (5)double shouldered (6)</li> </ul></td><td><ul> <li>K) arcaded block</li> <li>0) other</li> <li>H) WINDOWS<br/>single (\$9-<br/>double (2)<br/>tripartite (3)<br/>grouped (4)<br/>decorative (5)<br/>display (6)<br/>other (0)</li> <li>I) PANE CONFIGURATION<br/>traceried (1)<br/>Queen Anne block-glass (2)<br/>Prairie/bungalow/craftsman<br/>geometric (3)<br/>not visible (4)<br/>other (0)<br/><u>9/9,9/(6</u></li> <li>J) DOORS<br/>single (1)<br/>double (\$)</li> </ul></td></li></ul> | <ul> <li>14. Alteration Date</li></ul>                                                                                                                                                                                                                                                                                                                                                                                                                                                                                                                                                                                 | <ul> <li>15. Architectural style or influence</li> <li>G) temple front.</li> <li>H) vault</li> <li>I) enframed block</li> <li>F) PORCH ROOF SHAPE shed (#), hip (2) gable (3) pedimented gable (4) flat (5) engaged (6) partially engaged (7) gable-on-hip or shed (8) engaged porte cochere (9) other (0)</li> <li>G) NUMBER OF CHIMNEYSexterior (#)interior end (2)interior (3)central (4)flue (5)double shouldered (6)</li> </ul>                                                                                                                                                                       | <ul> <li>K) arcaded block</li> <li>0) other</li> <li>H) WINDOWS<br/>single (\$9-<br/>double (2)<br/>tripartite (3)<br/>grouped (4)<br/>decorative (5)<br/>display (6)<br/>other (0)</li> <li>I) PANE CONFIGURATION<br/>traceried (1)<br/>Queen Anne block-glass (2)<br/>Prairie/bungalow/craftsman<br/>geometric (3)<br/>not visible (4)<br/>other (0)<br/><u>9/9,9/(6</u></li> <li>J) DOORS<br/>single (1)<br/>double (\$)</li> </ul> |  |  |  |  |
| 13. Construction Date $c.185$<br>16. Commercial Form — circle<br>A) 2-part commercial block<br>B) 1-part commercial block<br>C) enframed window wall<br>17. DESCRIPTION: Select as me<br>A) HISTORIC CORE SHAPE<br>rectangular ( $2$ ),<br>square (2)<br>L (3)<br>T (4)<br>U (5)<br>H (6)<br>octagonal (7)<br>irregular (8)<br>other (0)<br>B) STORIES<br>1 story $2$<br>2 stories (2)<br>2 stories (3)<br>2 1/2 stories (4)<br>3 stories (5)<br>other (0)<br>PORCH HEIGHT<br>1 story (35-<br>1 story w/deck (2)<br>2 or more stories (3)<br>2 or more with tiers (4)                                                                                                                                                                                                                                                                                                                                                                                                                                                                                                                                                                                                                                                                                                                                                                                                                                                                                                                                                                                                                                                                                                                                                                                                                                                                                                                                                                                                                                                                                                                                                                                                                                                                                                                                                                                                                                                                                                                                                                                                                                                                                                                                                                                                                                                                                                                                                                                                                                                                                                                                                                               | <ul> <li>14. Alteration Date</li></ul>                                                                                                                                                                                                                                                                                                                                                                                                                                                                                                                                                                                 | <ul> <li>15. Architectural style or influence</li> <li>C) temple front.</li> <li>H) vault</li> <li>I) enframed block</li> <li>F) PORCH ROOF SHAPE shed (#)</li> <li>hip (2)</li> <li>gable (3)</li> <li>pedimented gable (4)</li> <li>flat (5)</li> <li>engaged (6)</li> <li>partially engaged (7)</li> <li>gable-on-hip or shed (8)</li> <li>engaged porte cochere (9)</li> <li>other (0)</li> </ul> G) NUMBER OF CHIMNEYS <ul> <li>exterior (#)</li> <li>interior end (2)</li> <li>interior (3)</li> <li>entral (4)</li> <li>flue (5)</li> <li>double shouldered (6)</li> <li>not visible (7)</li> </ul> | <ul> <li>K) arcaded block</li> <li>0) other</li> <li>H) WINDOWS<br/>single (19-<br/>double (2)<br/>tripartite (3)<br/>grouped (4)<br/>decorative (5)<br/>display (6)<br/>other (0)</li> <li>I) PANE CONFIGURATION<br/>traceried (1)<br/>Queen Anne block-glass (2)<br/>Prairie/bungalow/craftsman<br/>geometric (3)<br/>not visible (4)<br/>other (0)<br/>/,/(e)</li> <li>J) DOORS<br/>single (1)</li> </ul>                           |  |  |  |  |
| 13. Construction Date <u>C 185</u><br>16. Commercial Form — circle<br>A) 2-part commercial block<br>B) 1-part commercial block<br>C) enframed window wall<br>17. DESCRIPTION: Select as ma<br>A) HISTORIC CORE SHAPE<br>rectangular (2).<br>L (3)<br>T (4)<br>U (5)<br>H (6)<br>octagonal (7)<br>irregular (8)<br>other (0)<br>B) STORIES<br>1 story \$\$<br>1 1/2 stories (2)<br>2 stories (3)<br>2 1/2 stories (4)<br>3 stories (5)<br>other (0)<br>PORCH HEIGHT<br>1 story \$\$<br>1 story \$\$<br>1 story \$\$<br>2 or more stories (3)                                                                                                                                                                                                                                                                                                                                                                                                                                                                                                                                                                                                                                                                                                                                                                                                                                                                                                                                                                                                                                                                                                                                                                                                                                                                                                                                                                                                                                                                                                                                                                                                                                                                                                                                                                                                                                                                                                                                                                                                                                                                                                                                                                                                                                                                                                                                                                                                                                                                                                                                                                                                         | <ul> <li>14. Alteration Date</li></ul>                                                                                                                                                                                                                                                                                                                                                                                                                                                                                                                                                                                 | <ul> <li>15. Architectural style or influence</li> <li>C) temple front.</li> <li>H) vault</li> <li>I) enframed block</li> <li>F) PORCH ROOF SHAPE shed (#)</li> <li>hip (2)</li> <li>gable (3)</li> <li>pedimented gable (4)</li> <li>flat (5)</li> <li>engaged (6)</li> <li>partially engaged (7)</li> <li>gable-on-hip or shed (8)</li> <li>engaged porte cochere (9)</li> <li>other (0)</li> </ul> G) NUMBER OF CHIMNEYS <ul> <li>exterior (#)</li> <li>interior end (2)</li> <li>interior (3)</li> <li>entral (4)</li> <li>flue (5)</li> <li>double shouldered (6)</li> <li>not visible (7)</li> </ul> | <ul> <li>K) arcaded block</li> <li>0) other</li> <li>H) WINDOWS<br/>single (\$9-<br/>double (2)<br/>tripartite (3)<br/>grouped (4)<br/>decorative (5)<br/>display (6)<br/>other (0)</li> <li>I) PANE CONFIGURATION<br/>traceried (1)<br/>Queen Anne block-glass (2)<br/>Prairie/bungalow/craftsman<br/>geometric (3)<br/>not visible (4)<br/>other (0)<br/></li></ul>                                                                  |  |  |  |  |