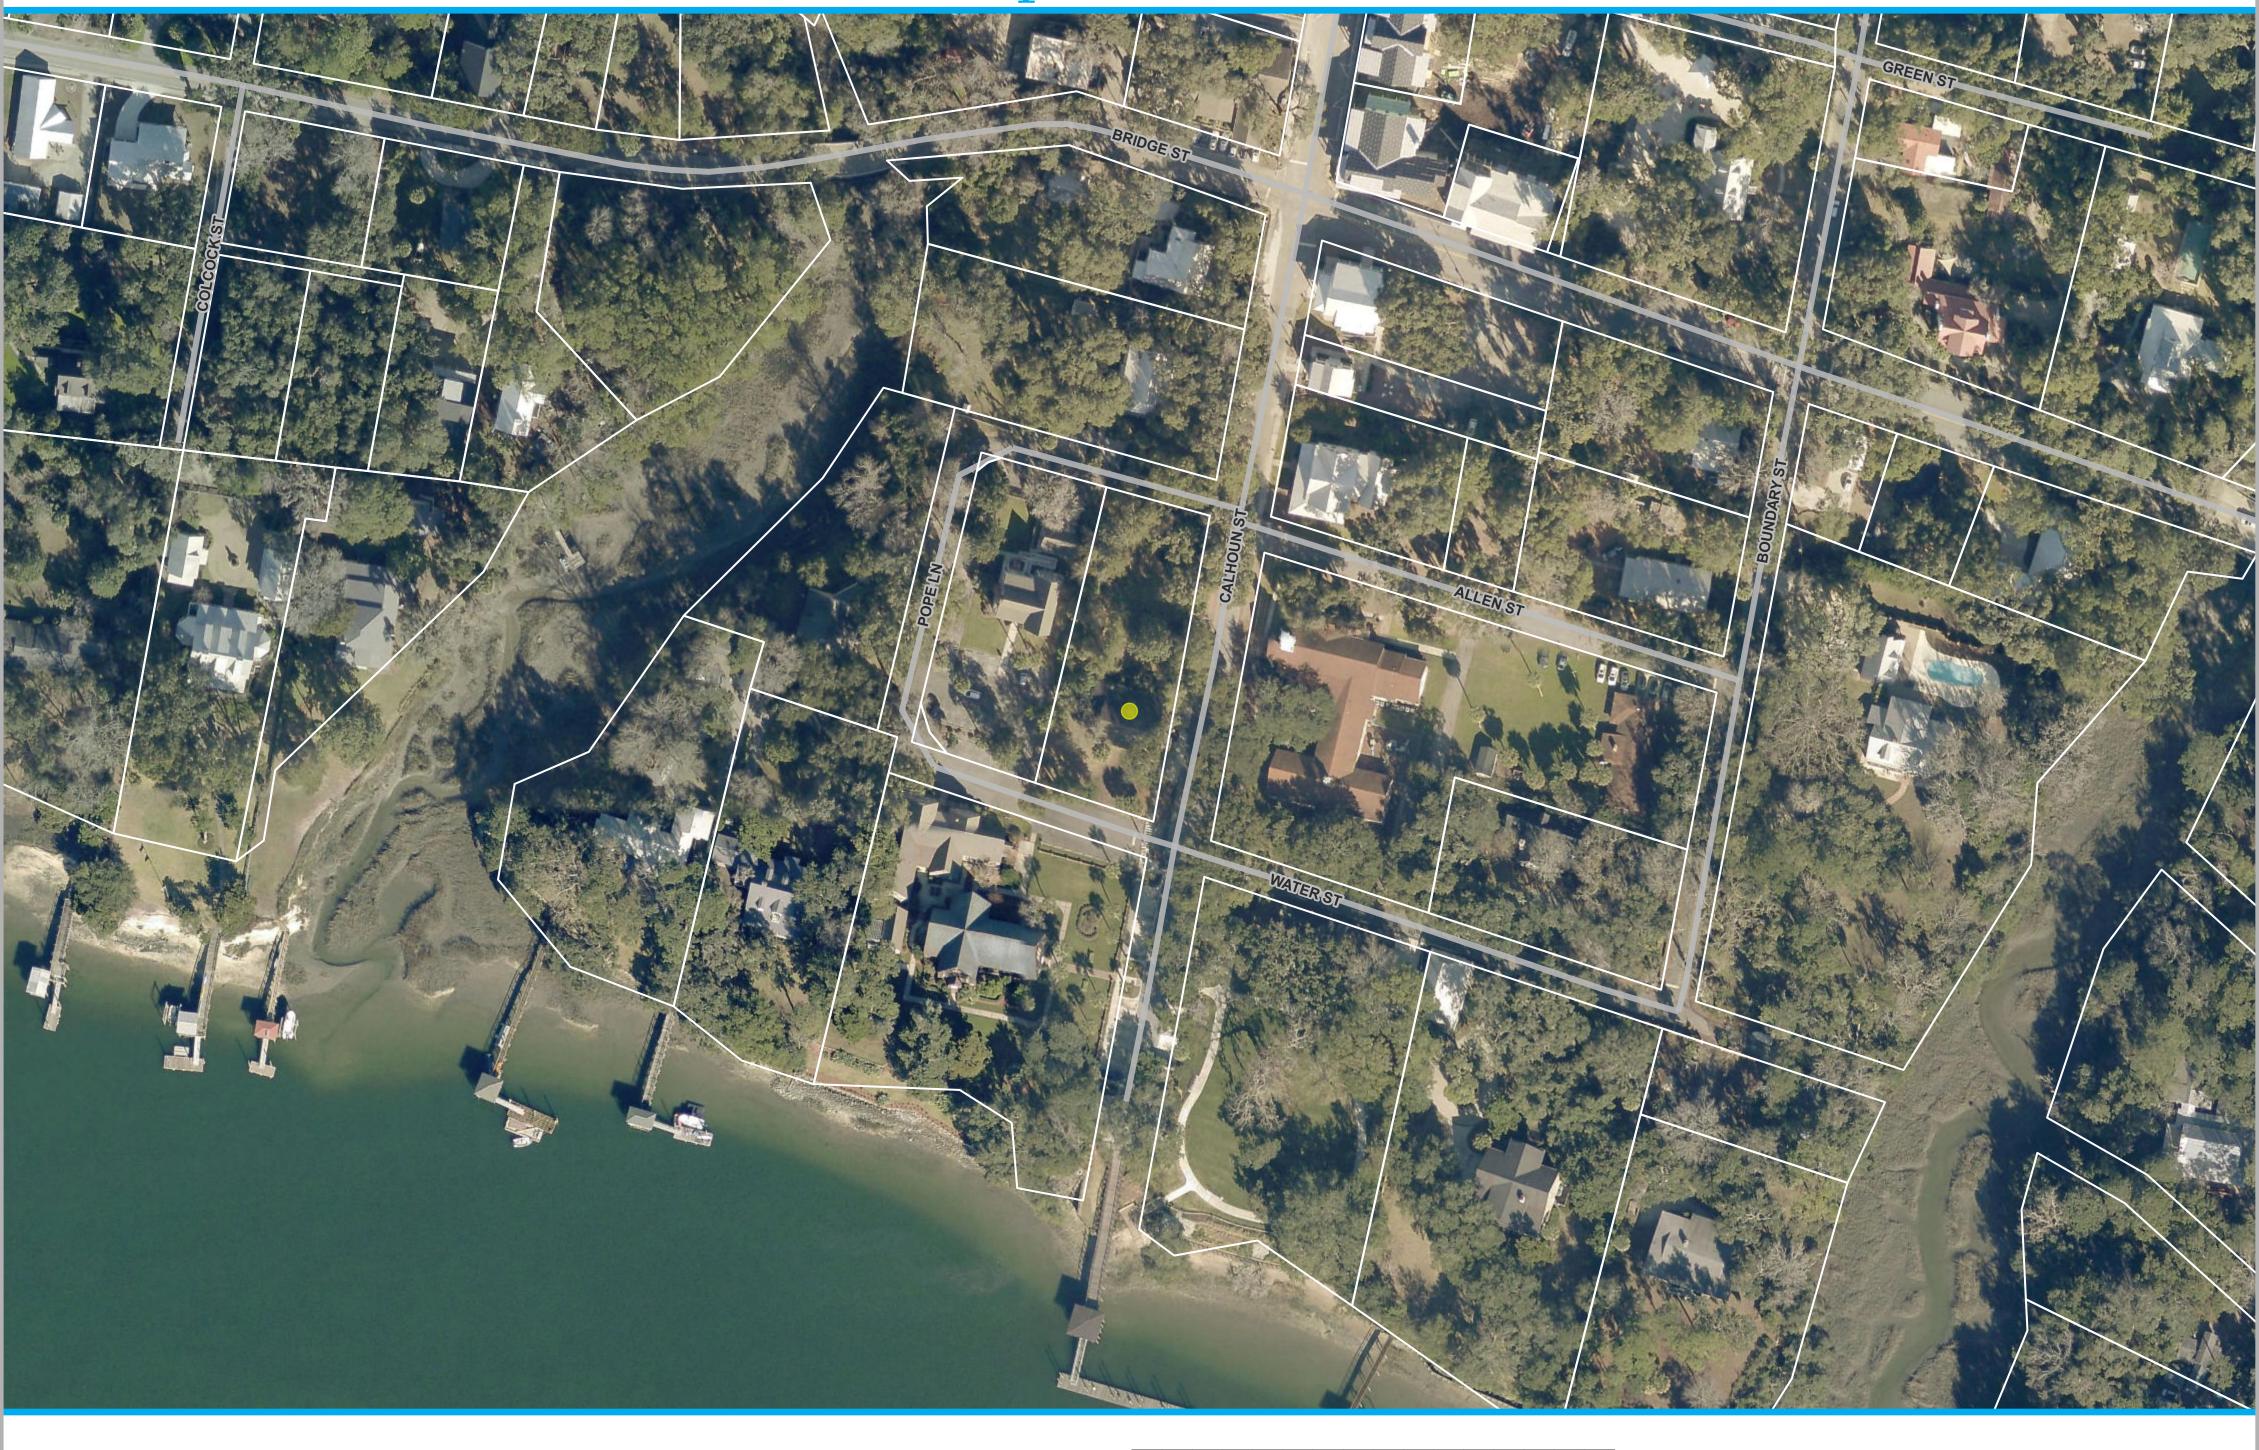

## Allen-Lockwood House Location Map

Override 1 Info Layer

Blue: Blue Red: Red Green: Green

8/15/2023

This map was created by the Town of Bluffton and is solely intended to be used as a graphical representation for the Town of Bluffton. The maps and data distributed by the Town of Bluffton are derived from a variety of public and private sector sources considered to be dependable, but the accuracy, completeness, and currency thereof are not guaranteed. The Town of Bluffton makes no warranties, expressed or implied, as to the accuracy, completeness, currency, reliability, or suitability for any particular purpose of information or data contained in or generated from the Town of Bluffton GIS.