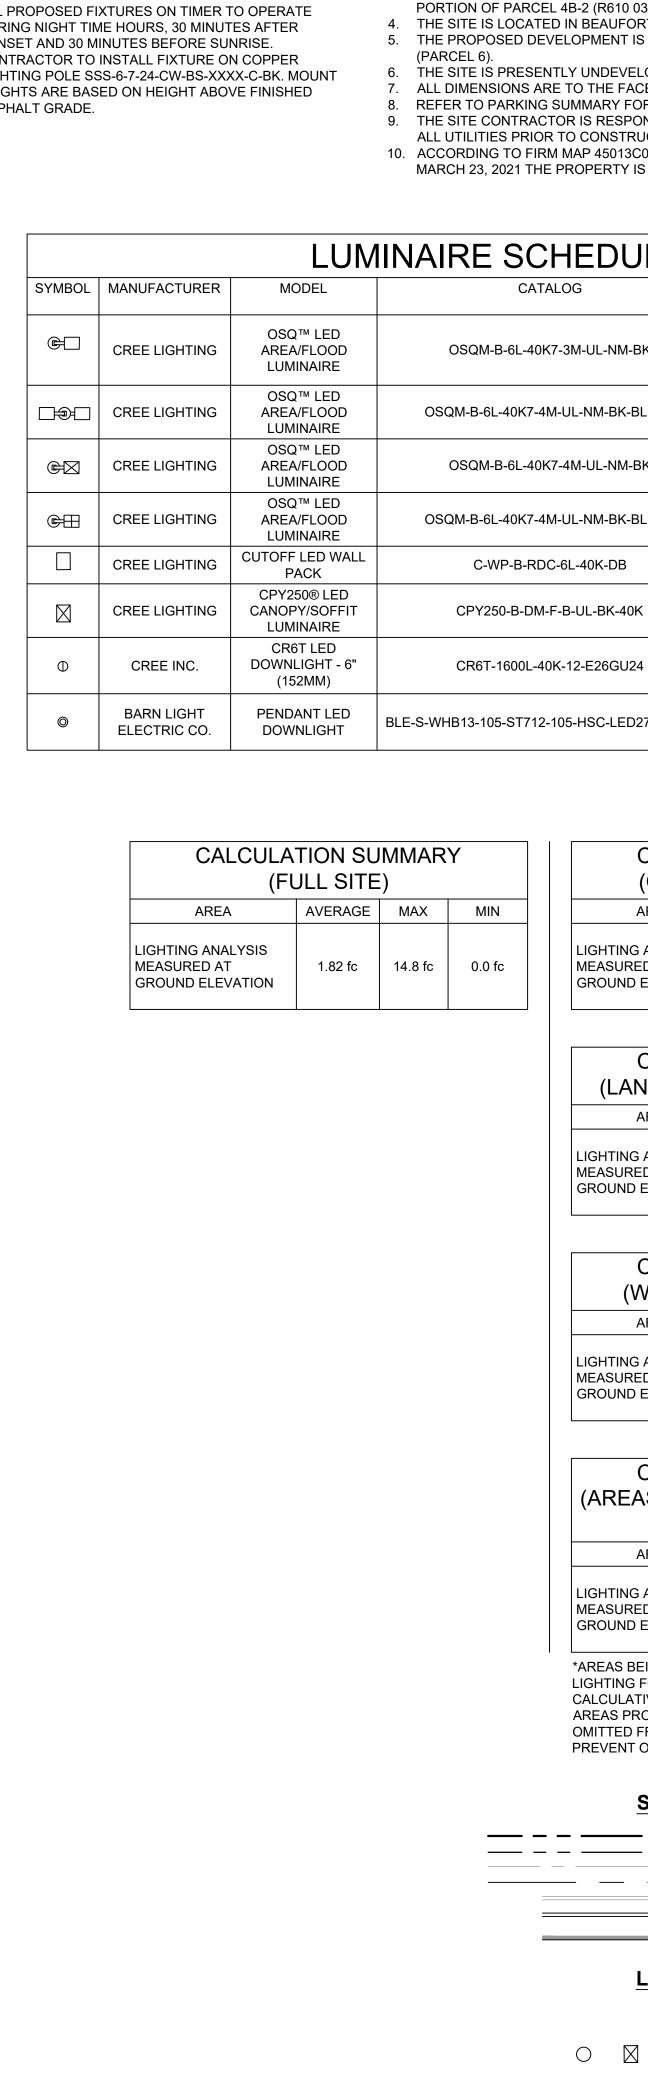

## **CREE LIGHTING** 16'-0" AREA/FLOOD OSQM-B-6L-40K7-3M-UL-NM-BK TYPE 3 LUMINAIRE OSQ™ LED CREE LIGHTING AREA/FLOOD OSQM-B-6L-40K7-4M-UL-NM-BK-BLSMF TYPE 4 16'-0" LUMINAIRE OSQ™ LED CREE LIGHTING 16'-0" AREA/FLOOD OSQM-B-6L-40K7-4M-UL-NM-BK $\bigcirc$ TYPE 4 LUMINAIRE OSQ™ LED TYPE 4 CREE LIGHTING AREA/FLOOD OSQM-B-6L-40K7-4M-UL-NM-BK-BLSMF 16'-0" LUMINAIRE **CUTOFF LED WALL** CREE LIGHTING C-WP-B-RDC-6L-40K-DB 10'-0" PACK CPY250® LED CREE LIGHTING CPY250-B-DM-F-B-UL-BK-40K 16'-0" CANOPY/SOFFIT LUMINAIRE CR6T LED DOWNLIGHT - 6" 12'-3" Φ CREE INC. CR6T-1600L-40K-12-E26GU24 (152MM) BARN LIGHT PENDANT LED 10'-10" BLE-S-WHB13-105-ST712-105-HSC-LED27-2700K-FL 0 DOWNLIGHT ELECTRIC CO.

| CALCULATION SUMMARY<br>(FULL SITE)         |         |         |        |  |                                                      | CALCULATION SUMMARY (COMMERCIAL PARKING) |        |    |  |
|--------------------------------------------|---------|---------|--------|--|------------------------------------------------------|------------------------------------------|--------|----|--|
| AREA                                       | AVERAGE | MAX     | MIN    |  | AREA                                                 | AVERAGE                                  | MAX    | ,, |  |
| TING ANALYSIS<br>SURED AT<br>JND ELEVATION | 1.82 fc | 14.8 fc | 0.0 fc |  | LIGHTING ANALYSIS<br>MEASURED AT<br>GROUND ELEVATION | 1.73 fc                                  | 3.3 fc | (  |  |

|                                                      | CALCULATION SUMMARY<br>(LANDSCAPE AND DECORATIVE) |        |        |  |
|------------------------------------------------------|---------------------------------------------------|--------|--------|--|
| AREA                                                 | AVERAGE                                           | MAX    | MIN    |  |
| LIGHTING ANALYSIS<br>MEASURED AT<br>GROUND ELEVATION | 0.48 fc                                           | 1.8 fc | 0.0 fc |  |

0.6 fc

| CALCULATION SUMMARY<br>(WALKWAYS AND STREETS)        |         |        |        |
|------------------------------------------------------|---------|--------|--------|
| AREA                                                 | AVERAGE | MAX    | MIN    |
| LIGHTING ANALYSIS<br>MEASURED AT<br>GROUND ELEVATION | 0.82 fc | 2.1 fc | 0.2 fc |

| (AREAS FOR DI                                        | CALCULATION SUMMARY<br>(AREAS FOR DISPLAY OF OUTDOOR<br>MERCHANDISE) |         |        |  |
|------------------------------------------------------|----------------------------------------------------------------------|---------|--------|--|
| AREA                                                 | AVERAGE                                                              | MAX     | MIN    |  |
| LIGHTING ANALYSIS<br>MEASURED AT<br>GROUND ELEVATION | 4.77 fc                                                              | 14.8 fc | 1.0 fc |  |

<sup>\*</sup>AREAS BEING ILLUMINATED BY SITE AND BUILDING LIGHTING FOR PUBLIC USE WHICH IMPACT THE CALCULATIVE AVERAGES OF THE SPECIFIC CALCULATIVE AREAS PROVIDED IN THE TABLES ABOVE HAVE BEEN OMITTED FROM THE CALCULATION SUMMARY TABLES TO PREVENT OBSCURING PHOTOMETRIC VALUES.