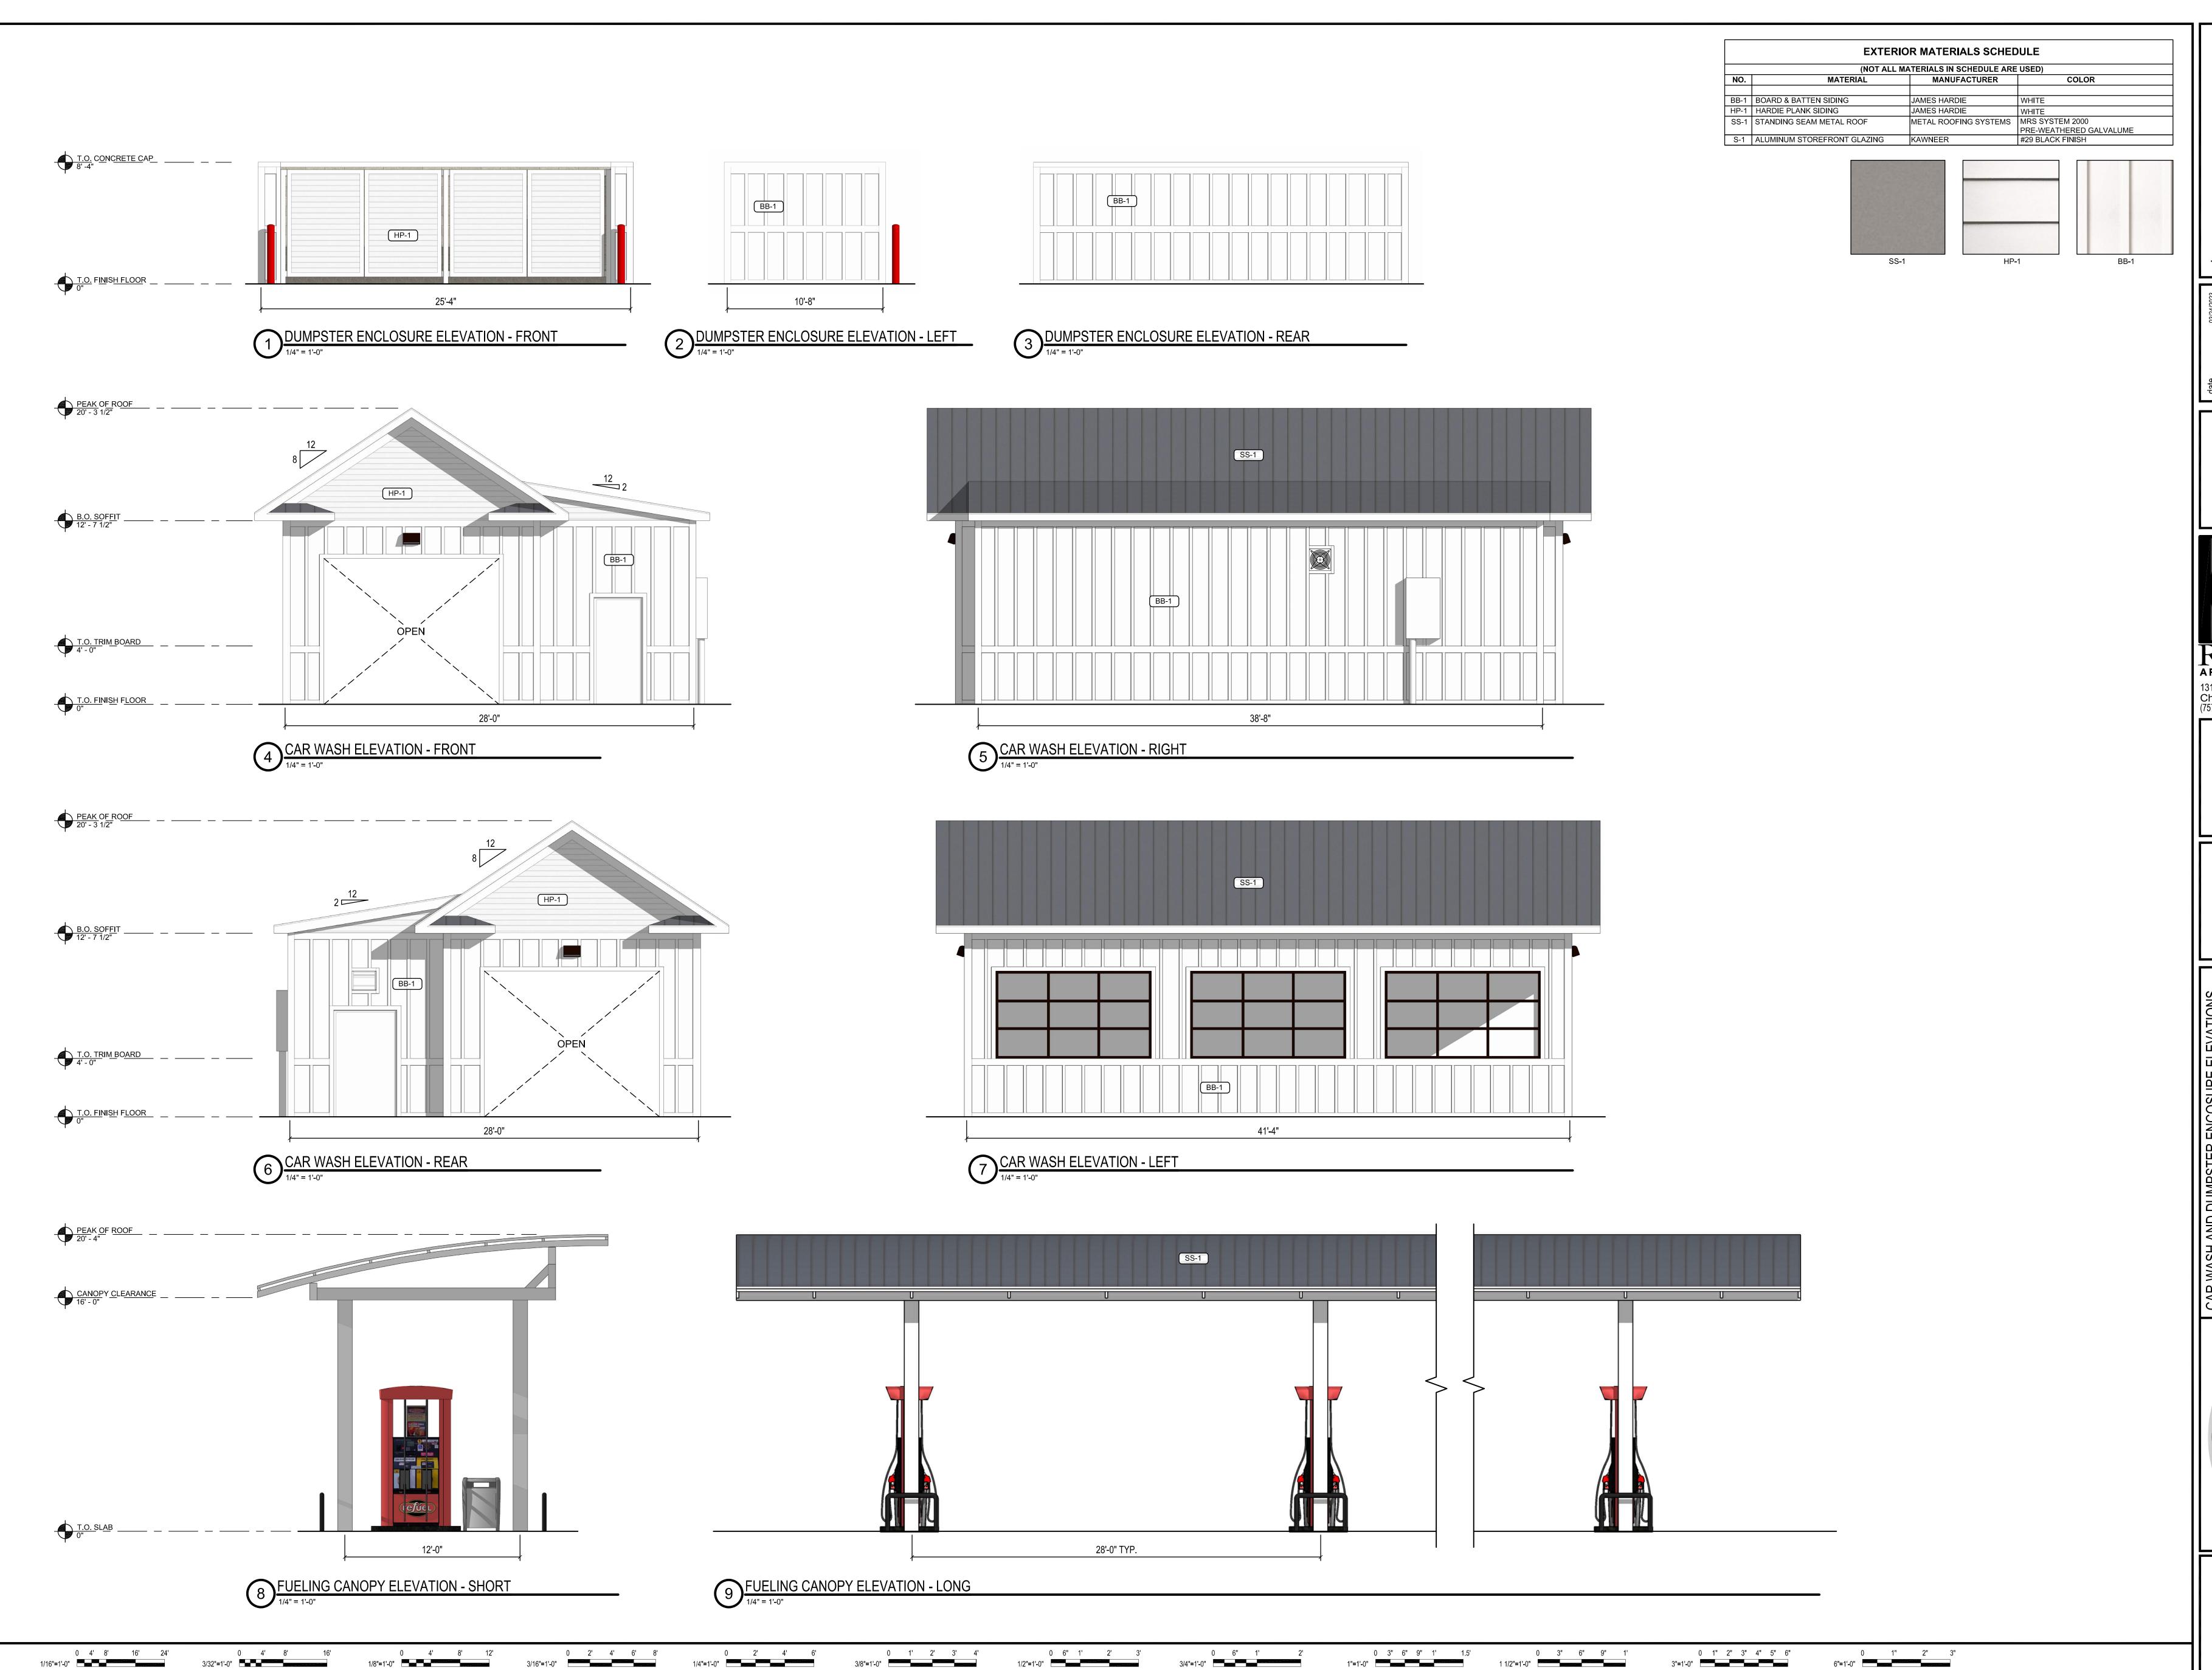

3/8"=1'-0"

0 6" 1' 2' 3'

1/2"=1'-0"

0 6" 1' 2'

3/4"=1'-0"

0 2' 4' 6'

1/4"=1'-0"

3/16"=1'-0"

0 4' 8' 12'

1/8"=1'-0"

0 4' 8' 16' 24'

1/16"=1'-0"

0 4' 8' 16'

3/32"=1'-0"

0 3" 6" 9" 1'

0 1" 2" 3" 4" 5" 6"

3"=1'-0"

0 1" 2" 3"

6"=1'-0"

0 3" 6" 9" 1' 1.5'

1"=1'-0"

1317 Executive Blvd, Suite 200 Chesapeake, VA 23320 (757)622-2828 / fax (757)622-6883

4

ect 23109-06 SMB | CIVIL REVISIONS igned SMB | mark | date | by | description | cked DAE | revisions | cked | DAE | revisions | cked |