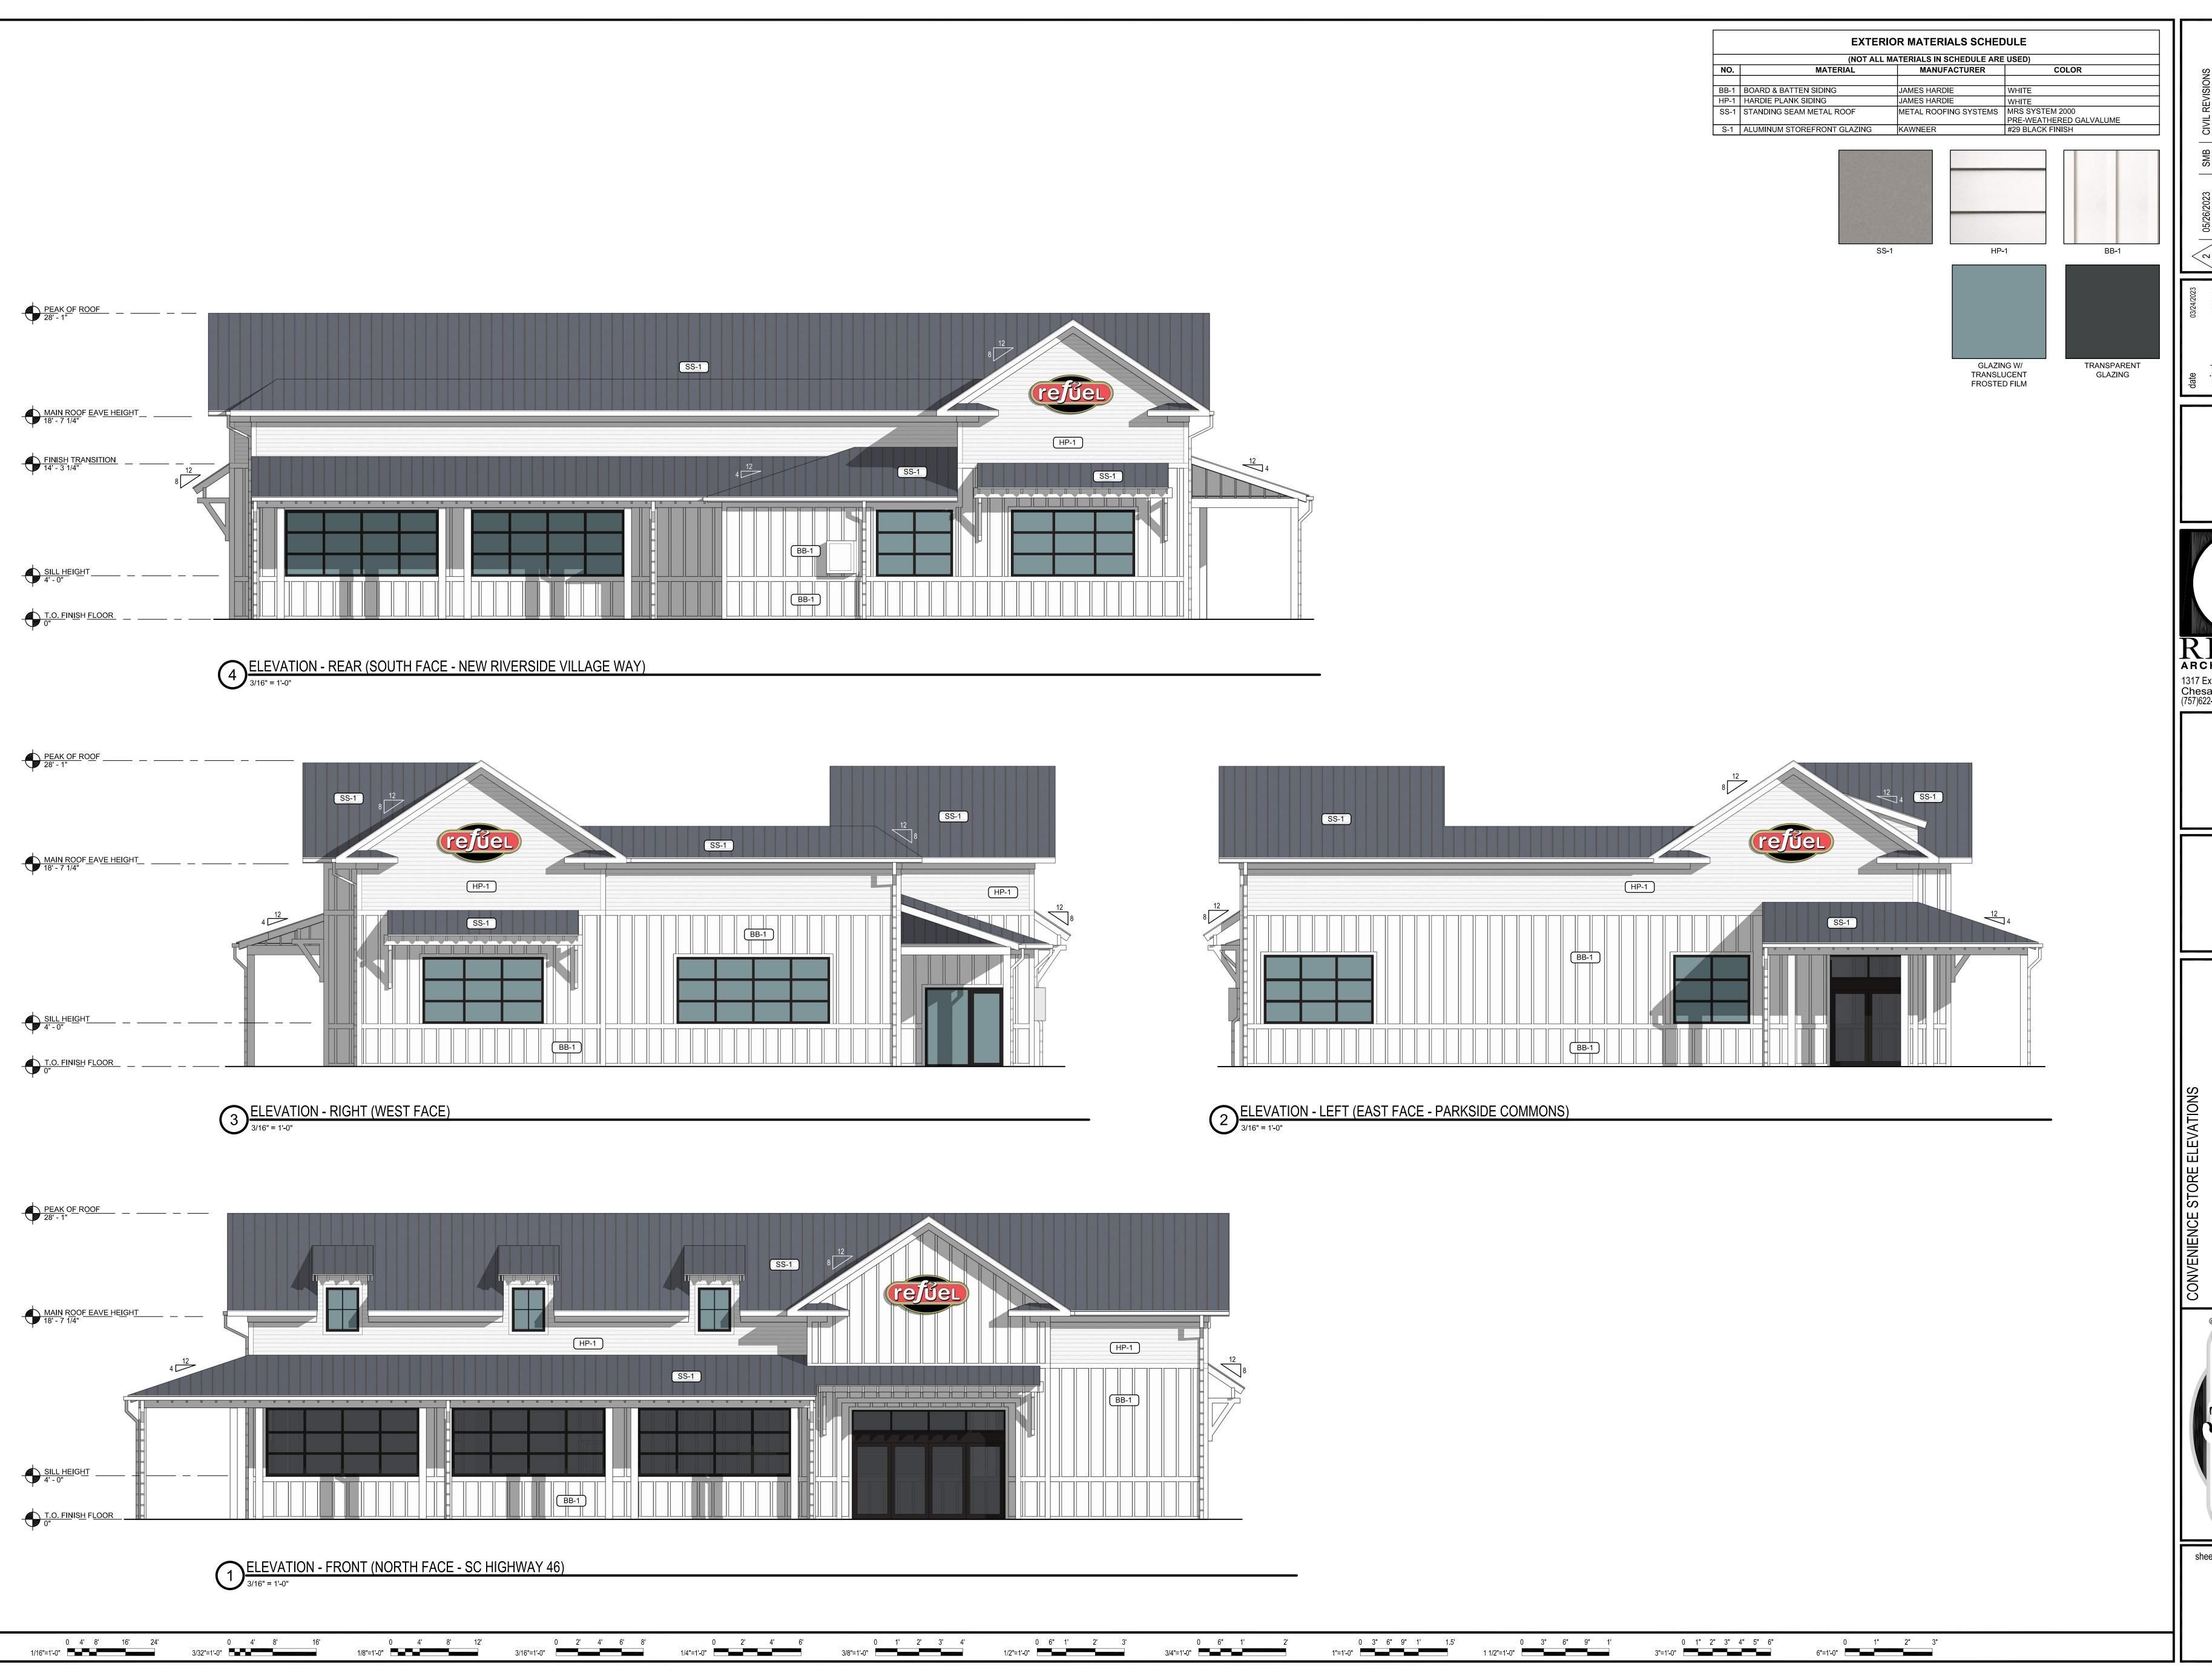

3"=1'-0"

0 1" 2" 3"

6"=1'-0"

0 3" 6" 9" 1' 1.5'

1"=1'-0"

1317 Executive Blvd, Suite 200 Chesapeake, VA 23320 (757)622-2828 / fax (757)622-6883

4

ect 23109-06 SMB | CIVIL REVISIONS igned SMB | mark | date | by | description | cked DAE | revisions | cked | DAE | revisions | cked |