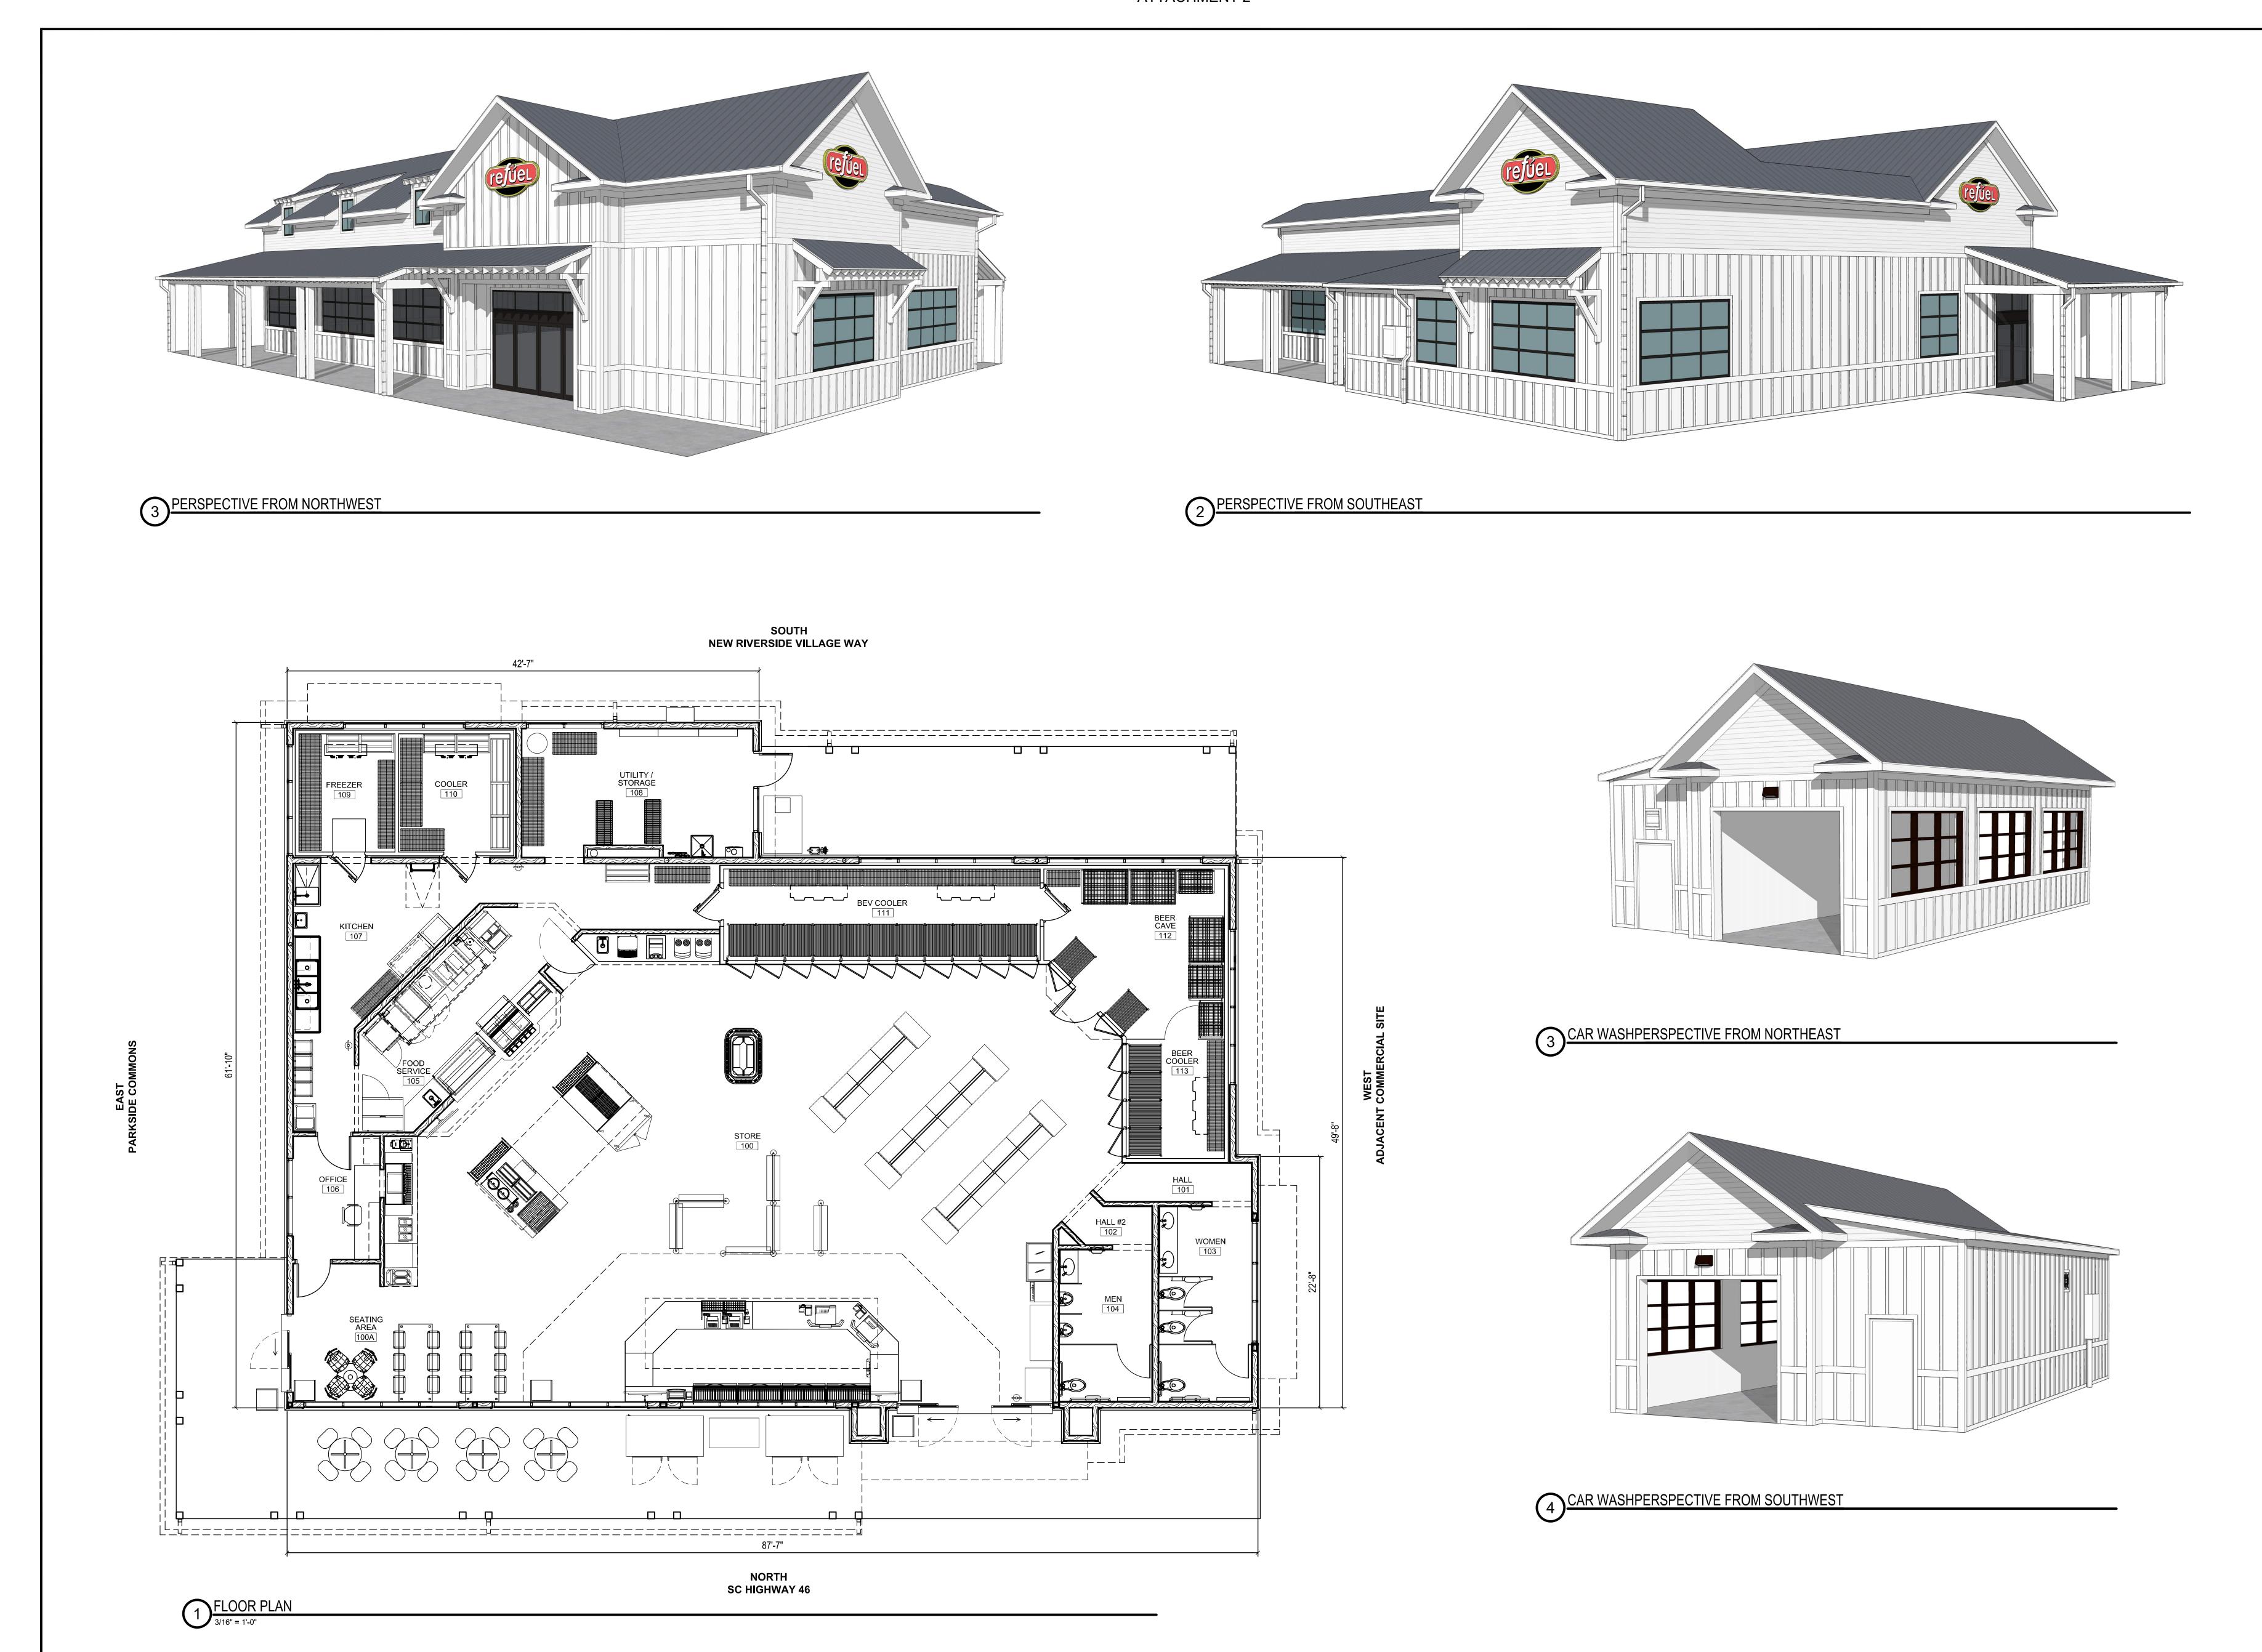

3

ATTACHMENT 2

1317 Executive Blvd, Suite 200 Chesapeake, VA 23320 (757)622-2828 / fax (757)622-6883

ATTACHMENT 2 DOCUMENTS PREPARED BY CORESTATES, INC., INCLUDING THIS DOCUMENT, ARE TO BE USED ONLY FOR THE SPECIFIC PROJECT AND SPECIFIC USE FOR WHICH THEY WERE INTENDED. ANY EXTENSION OF USE TO ANY OTHER PROJECTS, BY OWNER OR BY ANY OTHER PARTY, WITHOUT THE EXPRESSED WRITTEN CONSENT OF CORESTATES, INC. IS DONE UNLAWFULLY AND AT THE USERS OWN RISK. IF USED IN A WAY OTHER THAN THAT SPECIFICALLY INTENDED, USER WILL HOLD CORESTATES, INC. HARMLESS FROM ALL CLAIMS AND LOSSES. REQUEST EXACT FIELD LOCATIONS OF UTILITIES.
PALMETTO UTILITY PROTECTION SERVICE SOUTH CAROLINA PUPS REVISIONS REV DATE COMMENT Making life easy DOCUMENT PRELIMINARY DEVELOPMENT PLAN SITE LOCATION NEW RIVERSIDE VILLAGE, BLUFFTON, SC 29910 CERTIFICATE OF AUTHORIZATION Features Features CORESTATES • 3/4 HP Oilless Air Compressor INC. No. 3078 1/2 Horsepower Motor • 25' x 1/4" Coiled Hose Air Filtration Bags Standard Air Gauge • 15' Hose Air for Charity Program Air for Charity Program ENGINEER SEAL • 24/7 Wireless Monitoring 24/7 Wireless Monitoring Large High Security Vault Large High Security Vault BRIAN SEARCY, PE
PROFESSIONAL ENGINEER
SC LICENSE #40407 Proven Results & Consumer Benefits SHEET TITLE Added Service & Convenience Drive Traffic to Your Location CONSTRUCTION Improve Customer Visibility Differentiate Your Company **DETAILS** from Competition Strengthen Customer Loyalty SCALE: DRAWN BY: CHECKED BY: 800-247-8363 · CSCSW.COM