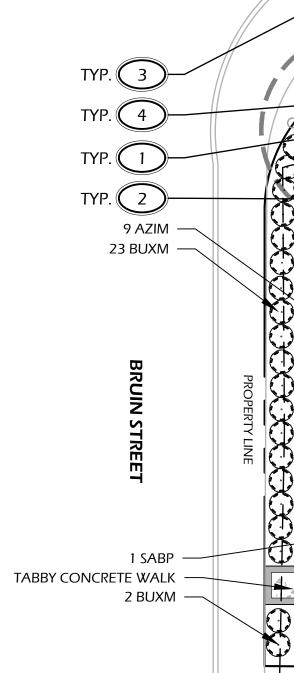

# PLANT KEY LEGEND

| Quercus texana                                  | Nuttal Oak                                                                                                                                                                                                                                                                                                                                                            |
|-------------------------------------------------|-----------------------------------------------------------------------------------------------------------------------------------------------------------------------------------------------------------------------------------------------------------------------------------------------------------------------------------------------------------------------|
| Quercus virginiana                              | Live Oak                                                                                                                                                                                                                                                                                                                                                              |
| Sabal palmetto                                  | Cabbage Palm                                                                                                                                                                                                                                                                                                                                                          |
|                                                 |                                                                                                                                                                                                                                                                                                                                                                       |
| ' TREES                                         |                                                                                                                                                                                                                                                                                                                                                                       |
| llex x attenuata 'East Palatka'                 | East Palatka Holly                                                                                                                                                                                                                                                                                                                                                    |
|                                                 |                                                                                                                                                                                                                                                                                                                                                                       |
|                                                 |                                                                                                                                                                                                                                                                                                                                                                       |
| Azalea indica 'Mrs. G. G. Gerbing'              | Mrs. G. G. Gerbing Azalea                                                                                                                                                                                                                                                                                                                                             |
| Buxus microphylla 'Wintergreen'                 | Wintergreen Boxwood                                                                                                                                                                                                                                                                                                                                                   |
| Camellia sasanqua                               | Sasanqua Camellia                                                                                                                                                                                                                                                                                                                                                     |
| Distylium 'Coppertone' (PIIDIST-III<br>PP25304) | Coppertone Distylium                                                                                                                                                                                                                                                                                                                                                  |
| Loropetalum chinense 'Chang Nian<br>Hong'       | Ever Red Fringe Flower                                                                                                                                                                                                                                                                                                                                                |
| Podocarpus macrophyllus                         | Podocarpus                                                                                                                                                                                                                                                                                                                                                            |
| Viburnum odoratissimum                          | Sweet Viburnum                                                                                                                                                                                                                                                                                                                                                        |
|                                                 |                                                                                                                                                                                                                                                                                                                                                                       |
| VERS, VINES & PERENNIALS                        |                                                                                                                                                                                                                                                                                                                                                                       |
| Trachelospermum asiaticum                       | Asiatic Jasmine                                                                                                                                                                                                                                                                                                                                                       |
|                                                 | Ouercus virginiana   Sabal palmetto   Sabal palmetto   'TREES'   Ilex x attenuata 'East Palatka'   Azalea indica 'Mrs. G. G. Gerbing'   Buxus microphylla 'Wintergreen'   Camellia sasanqua   Distylium 'Coppertone' (PIIDIST-III PP25304)   Loropetalum chinense 'Chang Nian Hong'   Podocarpus macrophyllus   Viburnum odoratissimum   Viburnum sertes k PERENNIALS |

| Quantity   | Abbrev       | Botanical Name                                  | Common Name               | Height  | <u>Spread</u> | <u>Container</u> | Cal./Spacing | Notes                                                      |
|------------|--------------|-------------------------------------------------|---------------------------|---------|---------------|------------------|--------------|------------------------------------------------------------|
| TREES      |              |                                                 |                           |         |               |                  |              |                                                            |
| 1          | QUEN         | Quercus texana                                  | Nuttal Oak                | 14'-16' | 6'-8'         | Cont.            | 4"           | Full                                                       |
| 2          | QUEV         | Quercus virginiana                              | Live Oak                  | 14'-16' | 6'-8'         | Cont.            | 4"           | Full                                                       |
| 1          | SABP         | Sabal palmetto                                  | Cabbage Palm              | 12'-16' | -             | Cont.            | -            | Refoliated, full clear trunk,<br>refer to plan for heights |
| UNDERSTOR  | RY TREES     |                                                 |                           |         |               |                  |              |                                                            |
| 1          | ILEE         | llex x attenuata 'East Palatka'                 | East Palatka Holly        | 6'-7'   | 3'-4'         | 15 gal.          | -            | Full                                                       |
| SHRUBS     |              |                                                 |                           |         |               |                  |              |                                                            |
| 12         | AZIM         | Azalea indica 'Mrs. G. G. Gerbing'              | Mrs. G. G. Gerbing Azalea | 30"-36" | 24"-30"       | 7 gal.           | -            | Full                                                       |
| 25         | BUXW/        | Buxus microphylla 'Wintergreen'                 | Wintergreen Boxwood       | 12"-18" | 12"-18"       | 7 gal.           | -            | Full                                                       |
| 2          | CAMS         | Camellia sasanqua                               | Sasanqua Camellia         | 3'-4'   | 2'-3'         | 15 gal.          | -            | Full                                                       |
| 11         | DISC         | Distylium 'Coppertone' (PIIDIST-III<br>PP25304) | Coppertone Distylium      | 24"-30" | 24"-30"       | 7 gal.           | -            | Full                                                       |
| 10         | LORC         | Loropetalum chinense 'Chang Nian<br>Hong'       | Ever Red Fringe Flower    | 30"-36" | 24"-30"       | 7 gal.           | -            | Full                                                       |
| 6          | PODM         | Podocarpus macrophyllus                         | Podocarpus                | 36"-42" | 24"-30"       | 15 gal.          | -            | Full                                                       |
| 6          | VIBO         | Viburnum odoratissimum                          | Sweet Viburnum            | 30"-36" | 24"-30"       | 7 gal.           | -            | Full                                                       |
| GROUND CO  | OVERS, VINES | & PERENNIALS                                    |                           |         |               |                  |              |                                                            |
| 18         | TRAA         | Trachelospermum asiaticum                       | Asiatic Jasmine           | 4"-6"   | 12" runners   | 1 gal.           | 18" O.C.     | Full                                                       |
| SOD & MULO | CH           |                                                 |                           |         |               |                  |              |                                                            |
| 1,200      | MULCH-SF     | Pine Straw - all disturbed areas                | Pine Straw                | -       | -             | -                | -            | -                                                          |