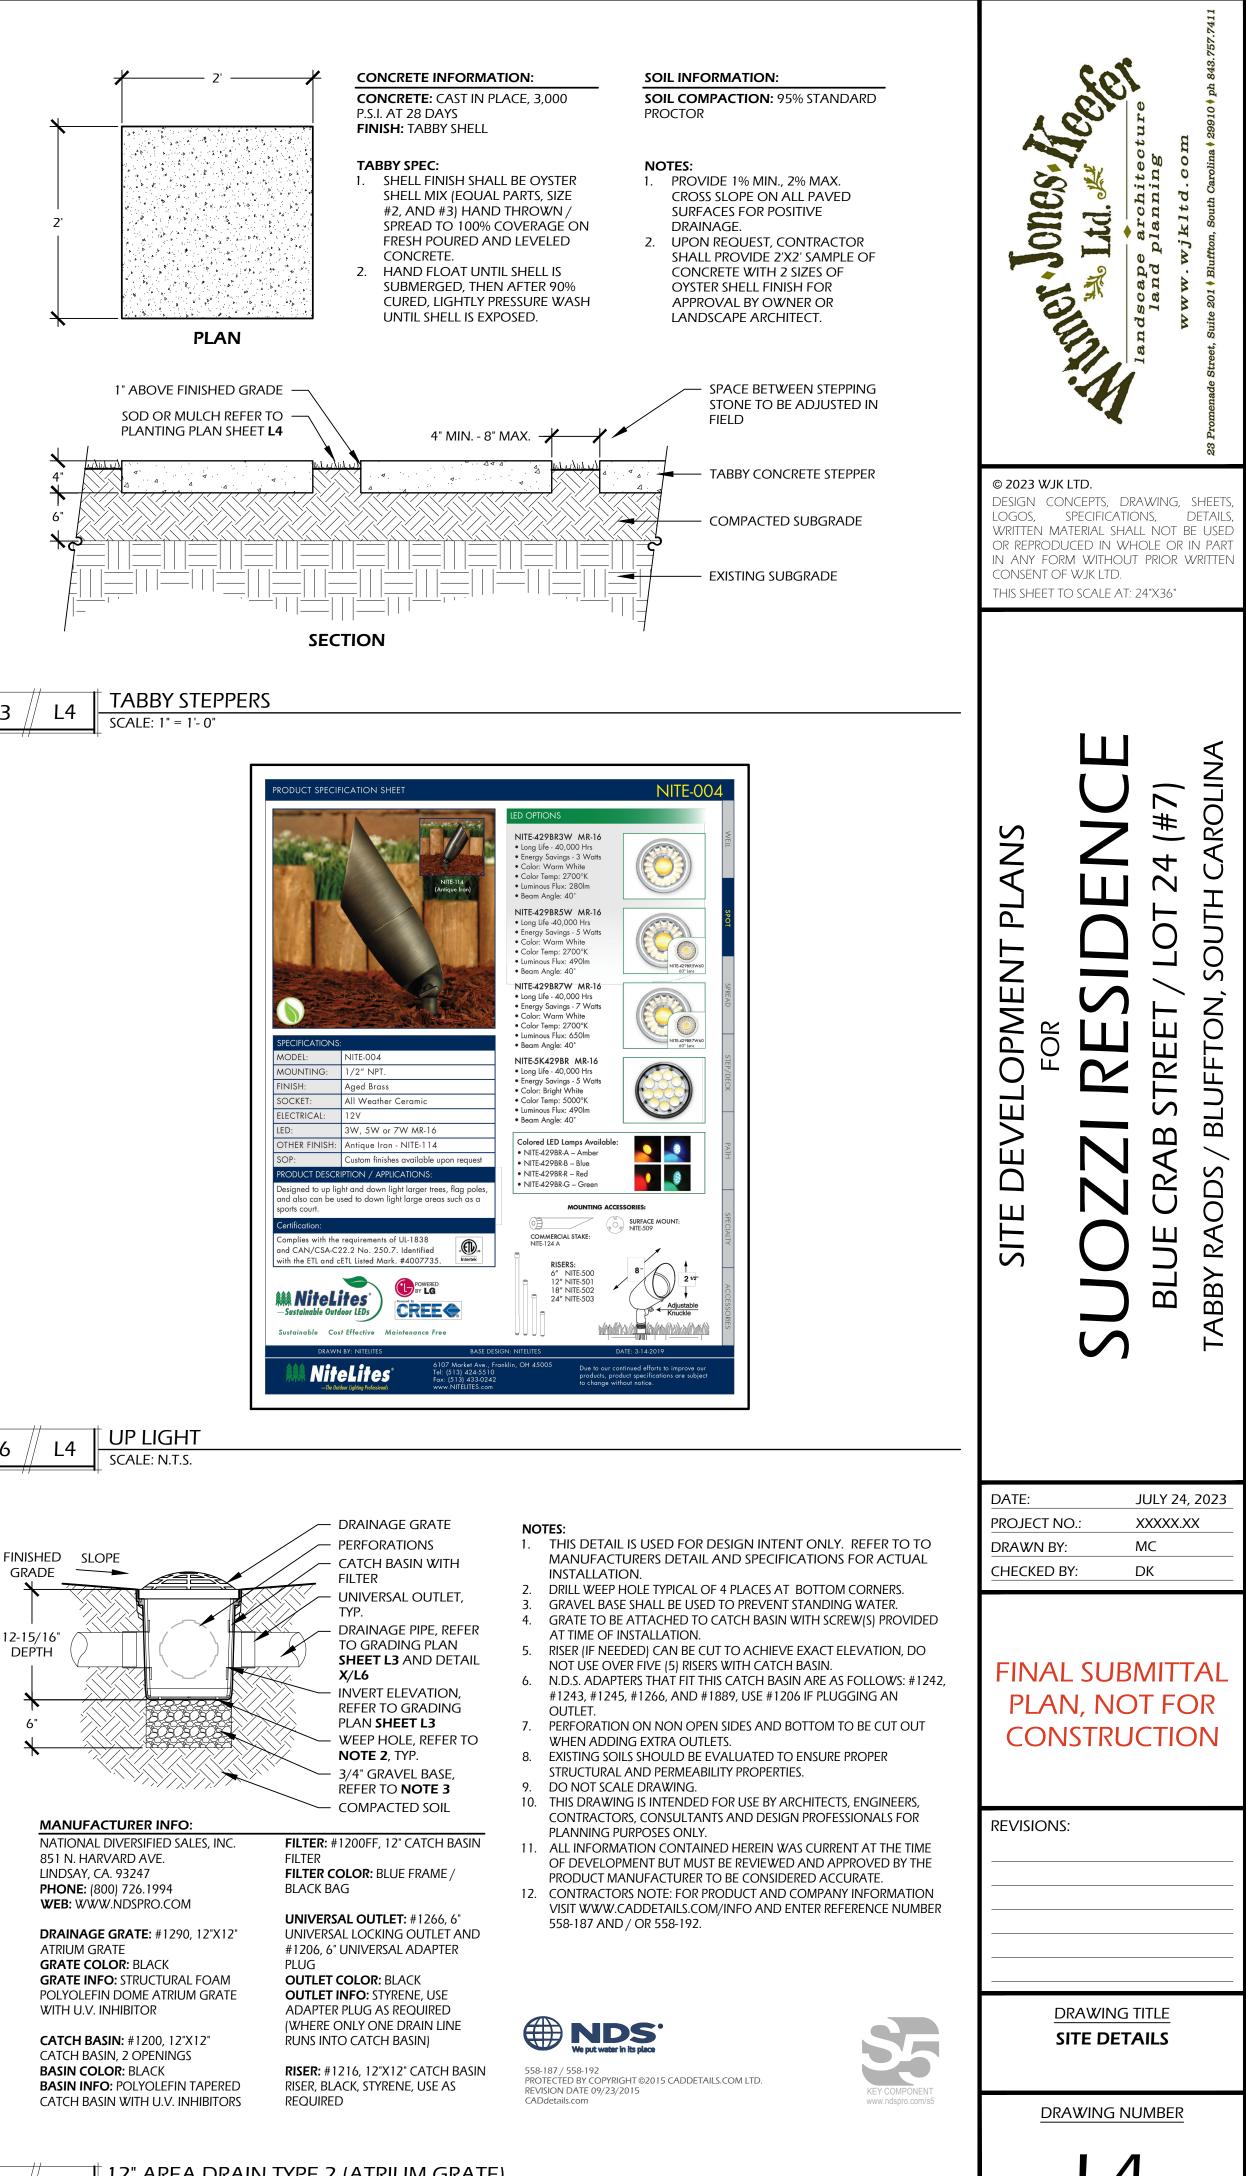

— TYPICAL TREE — TREE STAKE

**CONCRETE INFORMATION:** CONCRETE: 3,000 P.S.I. AT 28 DAYS

## SOIL INFORMATION:

SOIL COMPACTION: 95% STANDARD

- SHELL FINISH SHALL BE OYSTER SHELL MIX (EQUAL PARTS, SIZE #2, AND #3) HAND THROWN / SPREAD TO 100% COVERAGE ON FRESH POURED AND LEVELED CONCRETE.
- HAND FLOAT UNTIL SHELL IS SUBMERGED, THEN AFTER 90% CURED, LIGHTLY PRESSURE WASH UNTIL SHELL IS EXPOSED.

- 1. PROVIDE 1% MIN., 2% MAX. CROSS SLOPE ON ALL PAVED SURFACES FOR POSITIVE
- REFER TO PLAN (SHEET L2) FOR WIDTHS 3. CONSTRUCT EXPANSION JOINTS WHERE
- WALK MEETS CURBS, STEPS, WALLS OR FIXED SLABS.
- 4. UPON REQUEST, CONTRACTOR SHALL PROVIDE 4'X4' SAMPLE OF CONCRETE WITH 2 SIZES OF OYSTER SHELL FINISH FOR APPROVAL BY OWNER OR LANDSCAPE ARCHITECT.