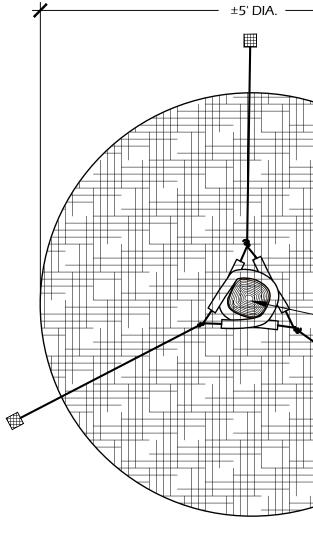

TREE STAKING 5 // L5 SCALE: N.T.S.

NOTES:

APPLY MULCH IN A ±5' DIAMETER WHERE PROPOSED TREE PLANTINGS OCCUR IN SOD OR SEEDED AREAS.

3" MINIMUM MULCH DEPTH, REFER TO PLANT SCHEDULE FOR TYPE

SMOOTH CONTINUOUSLY CUT EDGE

— TYPICAL TREE — TREE STAKE

**CONCRETE INFORMATION:** CONCRETE: 3,000 P.S.I. AT 28 DAYS