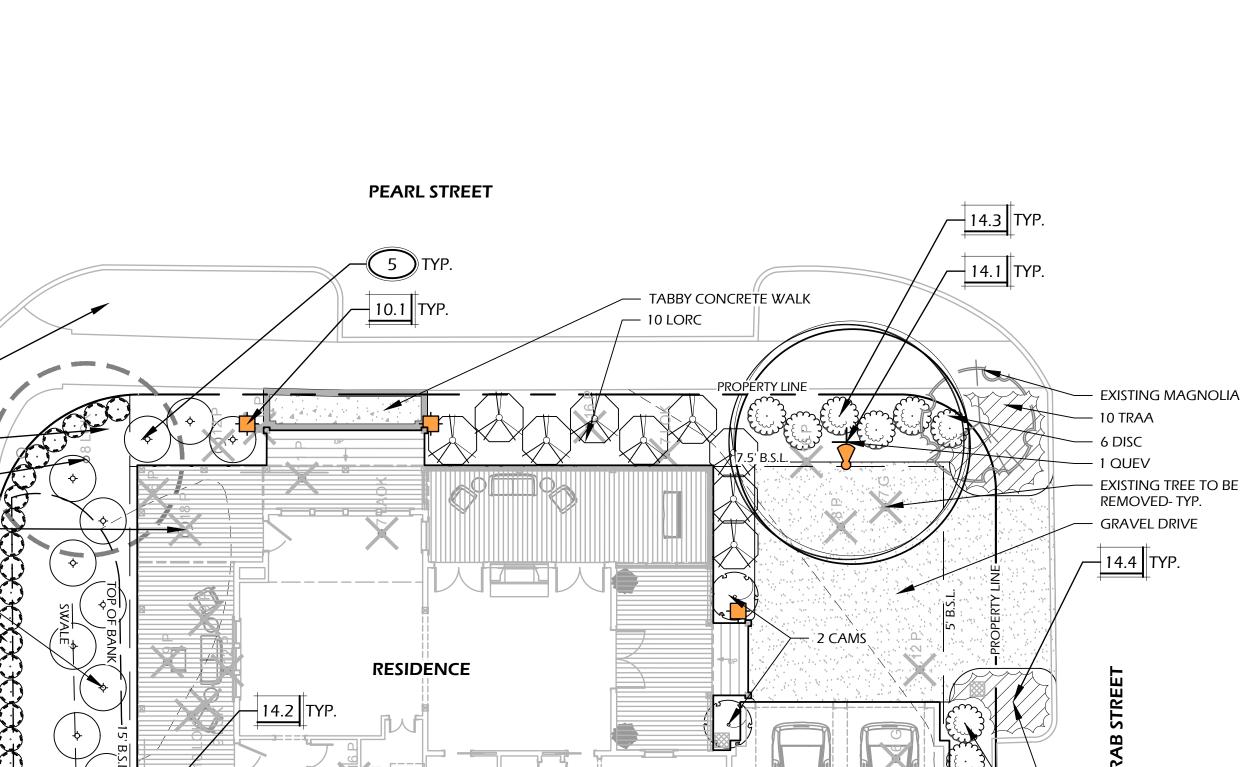

# PLANT KEY LEGEND

| Quercus texana                                  | Nuttal Oak                                                                                                                                                                                                                                                                                                                                                            |
|-------------------------------------------------|-----------------------------------------------------------------------------------------------------------------------------------------------------------------------------------------------------------------------------------------------------------------------------------------------------------------------------------------------------------------------|
| Quercus virginiana                              | Live Oak                                                                                                                                                                                                                                                                                                                                                              |
| Sabal palmetto                                  | Cabbage Palm                                                                                                                                                                                                                                                                                                                                                          |
|                                                 |                                                                                                                                                                                                                                                                                                                                                                       |
| ' TREES                                         |                                                                                                                                                                                                                                                                                                                                                                       |
| llex x attenuata 'East Palatka'                 | East Palatka Holly                                                                                                                                                                                                                                                                                                                                                    |
|                                                 |                                                                                                                                                                                                                                                                                                                                                                       |
|                                                 |                                                                                                                                                                                                                                                                                                                                                                       |
| Azalea indica 'Mrs. G. G. Gerbing'              | Mrs. G. G. Gerbing Azalea                                                                                                                                                                                                                                                                                                                                             |
| Buxus microphylla 'Wintergreen'                 | Wintergreen Boxwood                                                                                                                                                                                                                                                                                                                                                   |
| Camellia sasanqua                               | Sasanqua Camellia                                                                                                                                                                                                                                                                                                                                                     |
| Distylium 'Coppertone' (PIIDIST-III<br>PP25304) | Coppertone Distylium                                                                                                                                                                                                                                                                                                                                                  |
| Loropetalum chinense 'Chang Nian<br>Hong'       | Ever Red Fringe Flower                                                                                                                                                                                                                                                                                                                                                |
| Podocarpus macrophyllus                         | Podocarpus                                                                                                                                                                                                                                                                                                                                                            |
| Viburnum odoratissimum                          | Sweet Viburnum                                                                                                                                                                                                                                                                                                                                                        |
|                                                 |                                                                                                                                                                                                                                                                                                                                                                       |
| VERS, VINES & PERENNIALS                        |                                                                                                                                                                                                                                                                                                                                                                       |
| Trachelospermum asiaticum                       | Asiatic Jasmine                                                                                                                                                                                                                                                                                                                                                       |
|                                                 | Ouercus virginiana   Sabal palmetto   Sabal palmetto   'TREES'   Ilex x attenuata 'East Palatka'   Azalea indica 'Mrs. G. G. Gerbing'   Buxus microphylla 'Wintergreen'   Camellia sasanqua   Distylium 'Coppertone' (PIIDIST-III PP25304)   Loropetalum chinense 'Chang Nian Hong'   Podocarpus macrophyllus   Viburnum odoratissimum   Viburnum sertes k PERENNIALS |

| Quantity   | Abbrev       | Botanical Name                                  | Common Name               | Height  | <u>Spread</u> | <u>Container</u> | Cal./Spacing | Notes                                                      |
|------------|--------------|-------------------------------------------------|---------------------------|---------|---------------|------------------|--------------|------------------------------------------------------------|
| TREES      |              |                                                 |                           |         |               |                  |              |                                                            |
| 1          | QUEN         | Quercus texana                                  | Nuttal Oak                | 14'-16' | 6'-8'         | Cont.            | 4"           | Full                                                       |
| 2          | QUEV         | Quercus virginiana                              | Live Oak                  | 14'-16' | 6'-8'         | Cont.            | 4"           | Full                                                       |
| 1          | SABP         | Sabal palmetto                                  | Cabbage Palm              | 12'-16' | -             | Cont.            | -            | Refoliated, full clear trunk,<br>refer to plan for heights |
| UNDERSTOR  | RY TREES     |                                                 |                           |         |               |                  |              |                                                            |
| 1          | ILEE         | llex x attenuata 'East Palatka'                 | East Palatka Holly        | 6'-7'   | 3'-4'         | 15 gal.          | -            | Full                                                       |
| SHRUBS     |              |                                                 |                           |         |               |                  |              |                                                            |
| 12         | AZIM         | Azalea indica 'Mrs. G. G. Gerbing'              | Mrs. G. G. Gerbing Azalea | 30"-36" | 24"-30"       | 7 gal.           | -            | Full                                                       |
| 25         | BUXW/        | Buxus microphylla 'Wintergreen'                 | Wintergreen Boxwood       | 12"-18" | 12"-18"       | 7 gal.           | -            | Full                                                       |
| 2          | CAMS         | Camellia sasanqua                               | Sasanqua Camellia         | 3'-4'   | 2'-3'         | 15 gal.          | -            | Full                                                       |
| 11         | DISC         | Distylium 'Coppertone' (PIIDIST-III<br>PP25304) | Coppertone Distylium      | 24"-30" | 24"-30"       | 7 gal.           | -            | Full                                                       |
| 10         | LORC         | Loropetalum chinense 'Chang Nian<br>Hong'       | Ever Red Fringe Flower    | 30"-36" | 24"-30"       | 7 gal.           | -            | Full                                                       |
| 6          | PODM         | Podocarpus macrophyllus                         | Podocarpus                | 36"-42" | 24"-30"       | 15 gal.          | -            | Full                                                       |
| 6          | VIBO         | Viburnum odoratissimum                          | Sweet Viburnum            | 30"-36" | 24"-30"       | 7 gal.           | -            | Full                                                       |
| GROUND CO  | OVERS, VINES | & PERENNIALS                                    |                           |         |               |                  |              |                                                            |
| 18         | TRAA         | Trachelospermum asiaticum                       | Asiatic Jasmine           | 4"-6"   | 12" runners   | 1 gal.           | 18" O.C.     | Full                                                       |
| SOD & MULO | CH           |                                                 |                           |         |               |                  |              |                                                            |
| 1,200      | MULCH-SF     | Pine Straw - all disturbed areas                | Pine Straw                | -       | -             | -                | -            | -                                                          |