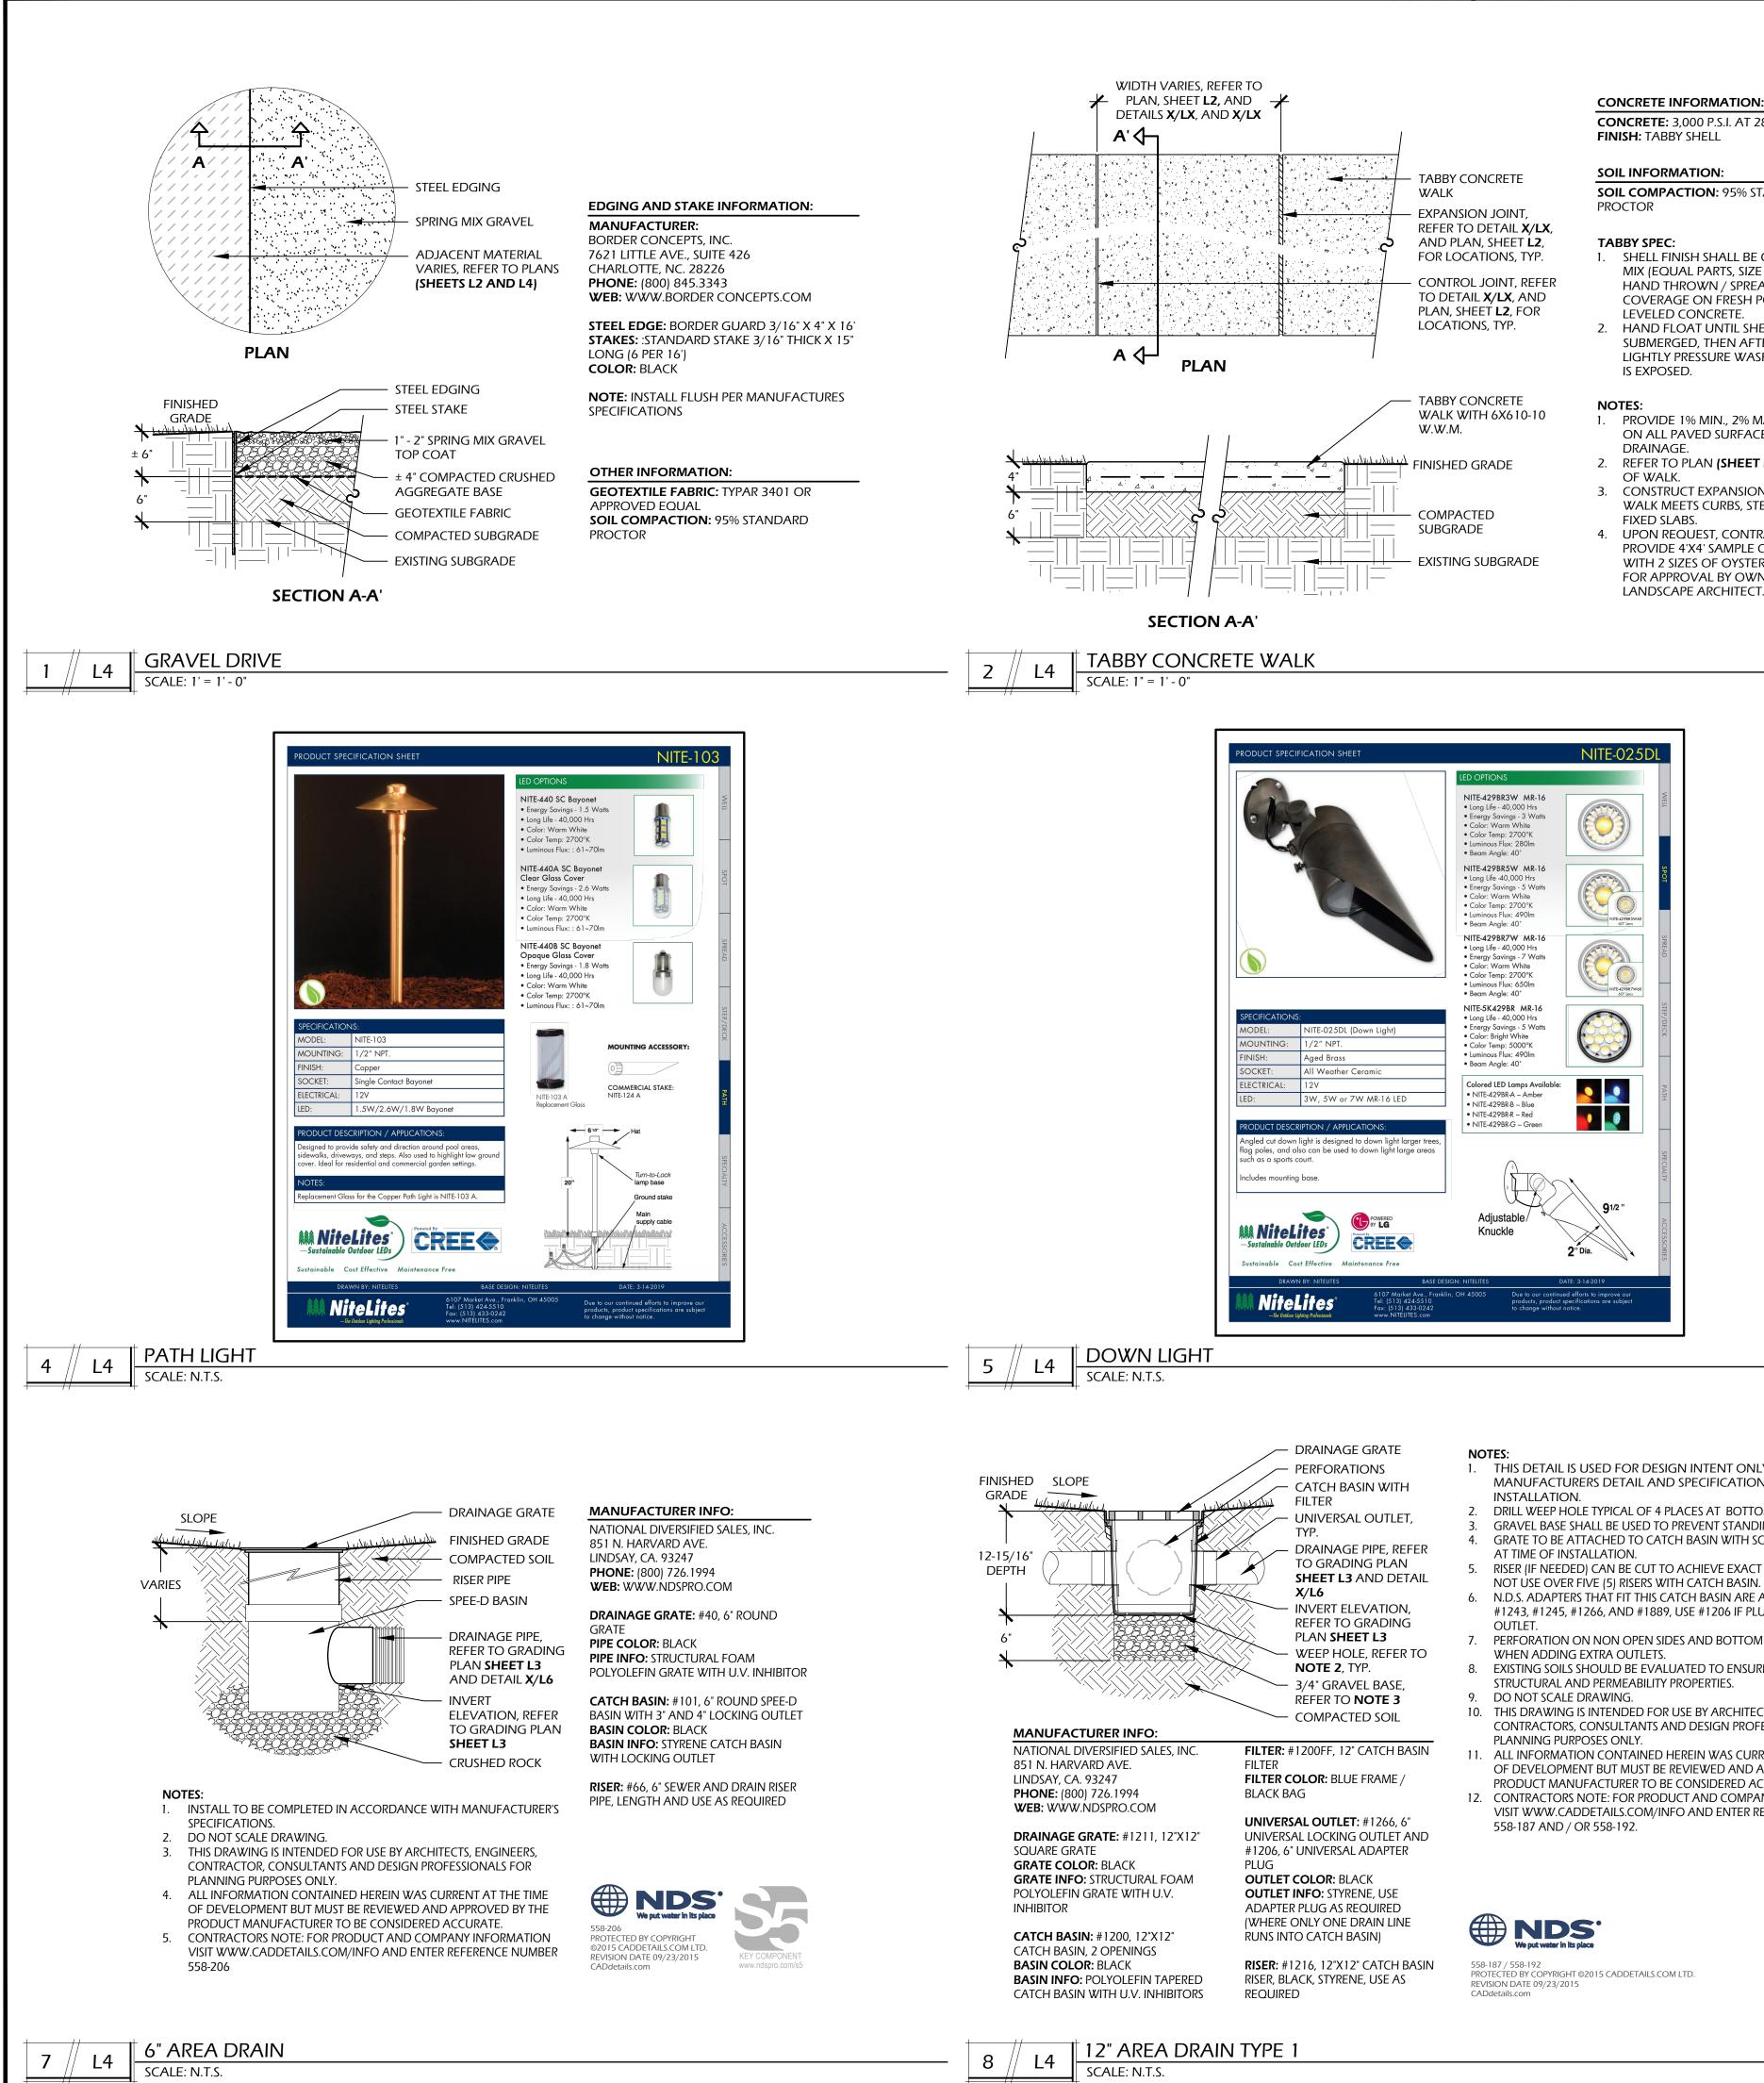

## DRAINAGE LEGEND

| CALL-<br>OUT | SYMB.      | DESCRIPTION                          | DETAIL |
|--------------|------------|--------------------------------------|--------|
| 11.1         | $\bigcirc$ | 6" AREA DRAIN                        | 7/L4   |
| 11.2         |            | 12" AREA DRAIN TYPE 1                | 8/L4   |
| 11.3         |            | 12" AREA DRAIN TYPE 2 (ATRIUM GRATE) | 9/L4   |
| 11.4         |            | 8" FRENCH DRAIN                      | 1/L5   |

NOTE: DRAINAGE SYMBOLS ARE GRAPHIC IN NATURE AND ARE NOT INTENDED TO BE TO SCALE. REFER TO SITE DETAILS FOR SIZES AND DIMENSIONS. IF NOT LOCATED ON PLAN AND SUB SURFACE DRAINAGE IS NEEDED, CONTRACTOR SHALL SUPPLY AREA DRAINS, FRENCH DRAINS AND DRY WELLS AS REQUIRED TO PROMOTE PROPER STORMWATER DRAINAGE (REFER TO DRAINAGE DETAILS, SHEET L4)

## SOIL INFORMATION:

SOIL COMPACTION: 95% STANDARD

- SHELL FINISH SHALL BE OYSTER SHELL MIX (EQUAL PARTS, SIZE #2, AND #3) HAND THROWN / SPREAD TO 100% COVERAGE ON FRESH POURED AND LEVELED CONCRETE.
- HAND FLOAT UNTIL SHELL IS SUBMERGED, THEN AFTER 90% CURED, LIGHTLY PRESSURE WASH UNTIL SHELL IS EXPOSED.

- 1. PROVIDE 1% MIN., 2% MAX. CROSS SLOPE ON ALL PAVED SURFACES FOR POSITIVE
- REFER TO PLAN (SHEET L2) FOR WIDTHS 3. CONSTRUCT EXPANSION JOINTS WHERE
- WALK MEETS CURBS, STEPS, WALLS OR FIXED SLABS.
- 4. UPON REQUEST, CONTRACTOR SHALL PROVIDE 4'X4' SAMPLE OF CONCRETE WITH 2 SIZES OF OYSTER SHELL FINISH FOR APPROVAL BY OWNER OR LANDSCAPE ARCHITECT.