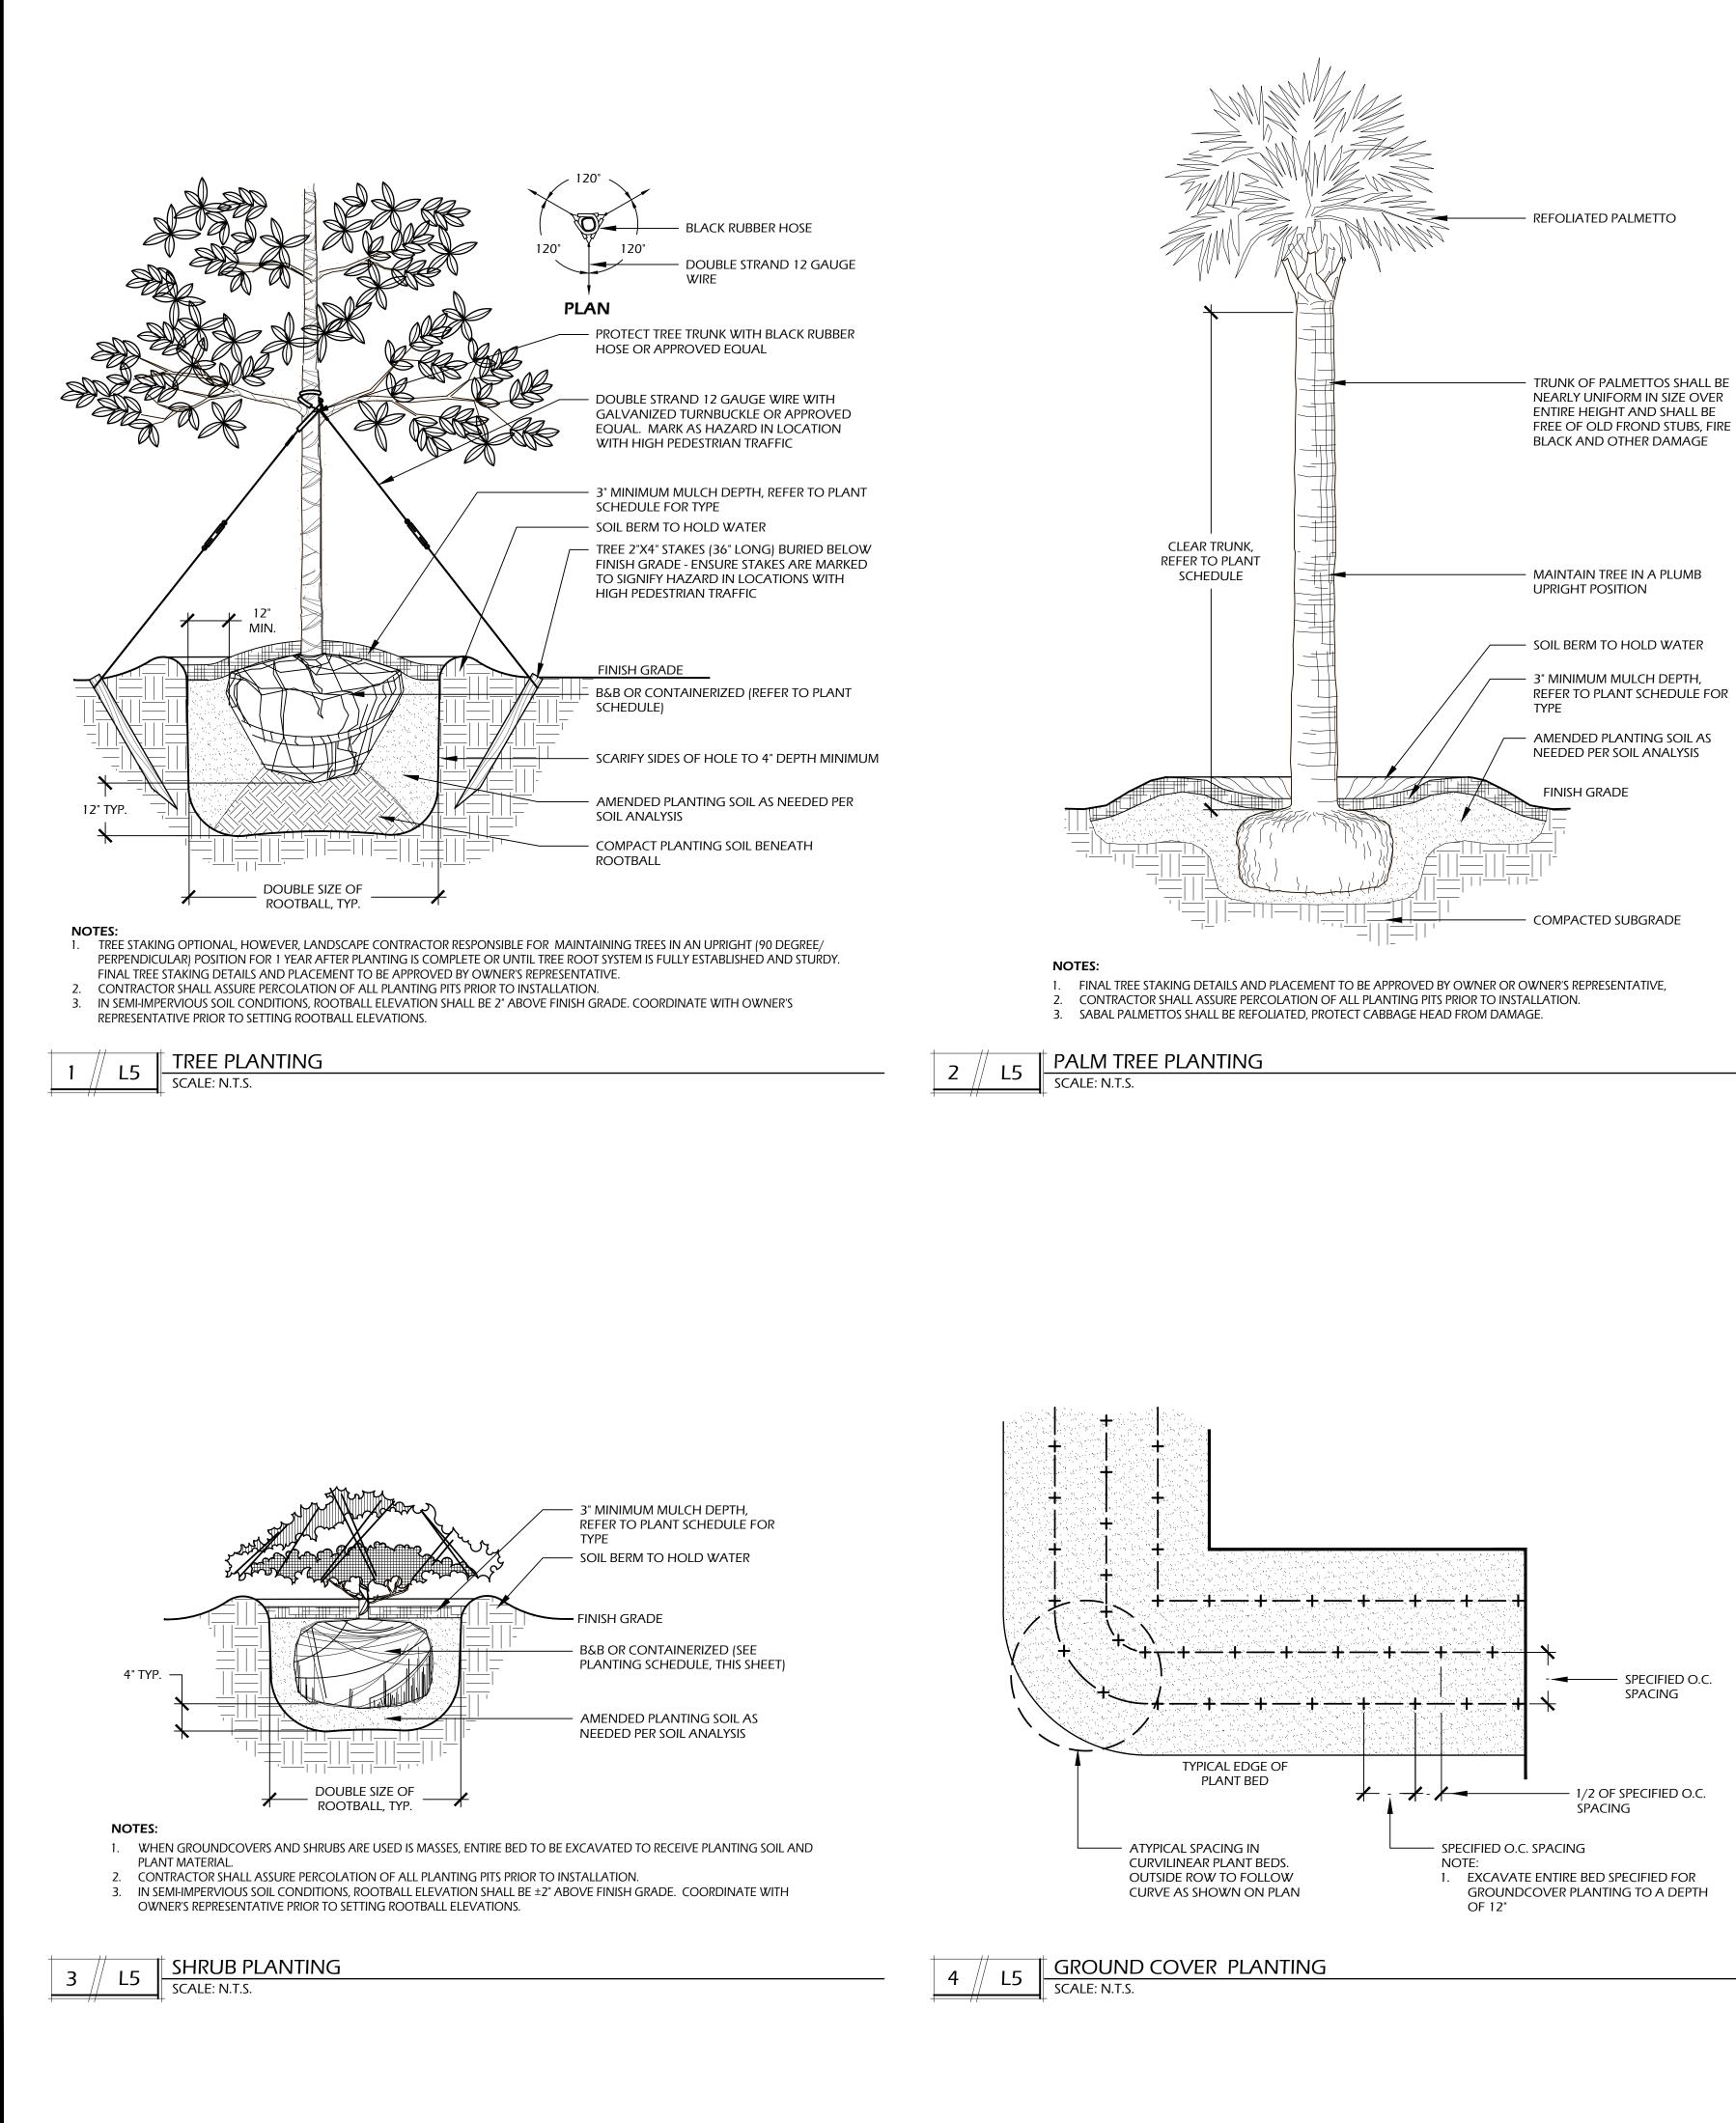

NOTE: LIGHTING SYMBOLS ARE GRAPHIC IN NATURE AND ARE NOT INTENDED TO BE TO SCALE. REFER TO SITE DETAILS FOR SIZES AND DIMENSIONS.

|              | PLANTING DETAILS      |        |  |  |
|--------------|-----------------------|--------|--|--|
| CALL-<br>OUT | DESCRIPTION           | DETAIL |  |  |
| 14.1         | TREE PLANTING         | 1/L3   |  |  |
| 14.2         | PALM TREE PLANTING    | 2/L3   |  |  |
| 14.3         | SHRUB PLANTING        | 3/L3   |  |  |
| 14.4         | GROUND COVER PLANTING | 4/L3   |  |  |

| Quantity   | Abbrev       | Botanical Name                                  | Common Name               | Height  | <u>Spread</u> | <u>Container</u> | Cal./Spacing | Notes                                                      |
|------------|--------------|-------------------------------------------------|---------------------------|---------|---------------|------------------|--------------|------------------------------------------------------------|
| TREES      |              |                                                 |                           |         |               |                  |              |                                                            |
| 1          | QUEN         | Quercus texana                                  | Nuttal Oak                | 14'-16' | 6'-8'         | Cont.            | 4"           | Full                                                       |
| 2          | QUEV         | Quercus virginiana                              | Live Oak                  | 14'-16' | 6'-8'         | Cont.            | 4"           | Full                                                       |
| 1          | SABP         | Sabal palmetto                                  | Cabbage Palm              | 12'-16' | -             | Cont.            | -            | Refoliated, full clear trunk,<br>refer to plan for heights |
| UNDERSTOR  | RY TREES     |                                                 |                           |         |               |                  |              |                                                            |
| 1          | ILEE         | llex x attenuata 'East Palatka'                 | East Palatka Holly        | 6'-7'   | 3'-4'         | 15 gal.          | -            | Full                                                       |
| SHRUBS     |              |                                                 |                           |         |               |                  |              |                                                            |
| 12         | AZIM         | Azalea indica 'Mrs. G. G. Gerbing'              | Mrs. G. G. Gerbing Azalea | 30"-36" | 24"-30"       | 7 gal.           | -            | Full                                                       |
| 25         | BUXW/        | Buxus microphylla 'Wintergreen'                 | Wintergreen Boxwood       | 12"-18" | 12"-18"       | 7 gal.           | -            | Full                                                       |
| 2          | CAMS         | Camellia sasanqua                               | Sasanqua Camellia         | 3'-4'   | 2'-3'         | 15 gal.          | -            | Full                                                       |
| 11         | DISC         | Distylium 'Coppertone' (PIIDIST-III<br>PP25304) | Coppertone Distylium      | 24"-30" | 24"-30"       | 7 gal.           | -            | Full                                                       |
| 10         | LORC         | Loropetalum chinense 'Chang Nian<br>Hong'       | Ever Red Fringe Flower    | 30"-36" | 24"-30"       | 7 gal.           | -            | Full                                                       |
| 6          | PODM         | Podocarpus macrophyllus                         | Podocarpus                | 36"-42" | 24"-30"       | 15 gal.          | -            | Full                                                       |
| 6          | VIBO         | Viburnum odoratissimum                          | Sweet Viburnum            | 30"-36" | 24"-30"       | 7 gal.           | -            | Full                                                       |
| GROUND CO  | OVERS, VINES | & PERENNIALS                                    |                           |         |               |                  |              |                                                            |
| 18         | TRAA         | Trachelospermum asiaticum                       | Asiatic Jasmine           | 4"-6"   | 12" runners   | 1 gal.           | 18" O.C.     | Full                                                       |
| SOD & MULO | CH           |                                                 |                           |         |               |                  |              |                                                            |
| 1,200      | MULCH-SF     | Pine Straw - all disturbed areas                | Pine Straw                | -       | -             | -                | -            | -                                                          |