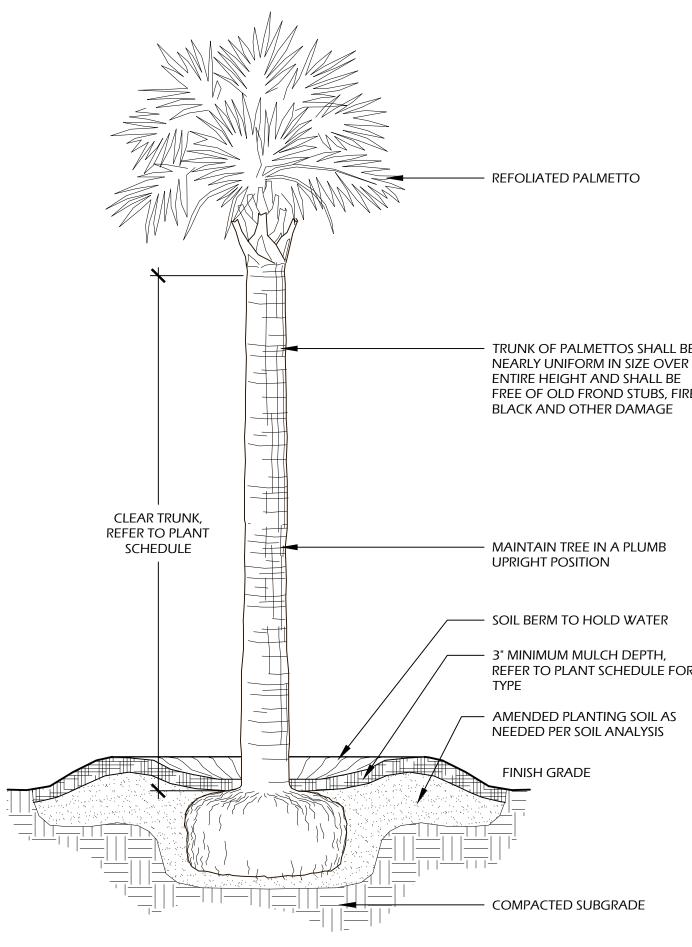

NOTE: LIGHTING SYMBOLS ARE GRAPHIC IN NATURE AND ARE NOT INTENDED TO BE TO SCALE. REFER TO SITE DETAILS FOR SIZES AND DIMENSIONS.

|              | PLANTING DETAILS      |        |  |  |
|--------------|-----------------------|--------|--|--|
| CALL-<br>OUT | DESCRIPTION           | DETAIL |  |  |
| 14.1         | TREE PLANTING         | 1/L3   |  |  |
| 14.2         | PALM TREE PLANTING    | 2/L3   |  |  |
| 14.3         | SHRUB PLANTING        | 3/L3   |  |  |
| 14.4         | GROUND COVER PLANTING | 4/L3   |  |  |

| Quantity   | Abbrev       | Botanical Name                                  | Common Name               | Height  | <u>Spread</u> | <u>Container</u> | Cal./Spacing | Notes                                                      |
|------------|--------------|-------------------------------------------------|---------------------------|---------|---------------|------------------|--------------|------------------------------------------------------------|
| TREES      |              |                                                 |                           |         |               |                  |              |                                                            |
| 1          | QUEN         | Quercus texana                                  | Nuttal Oak                | 14'-16' | 6'-8'         | Cont.            | 4"           | Full                                                       |
| 2          | QUEV         | Quercus virginiana                              | Live Oak                  | 14'-16' | 6'-8'         | Cont.            | 4"           | Full                                                       |
| 1          | SABP         | Sabal palmetto                                  | Cabbage Palm              | 12'-16' | -             | Cont.            | -            | Refoliated, full clear trunk,<br>refer to plan for heights |
| UNDERSTOR  | RY TREES     |                                                 |                           |         |               |                  |              |                                                            |
| 1          | ILEE         | llex x attenuata 'East Palatka'                 | East Palatka Holly        | 6'-7'   | 3'-4'         | 15 gal.          | -            | Full                                                       |
| SHRUBS     |              |                                                 |                           |         |               |                  |              |                                                            |
| 12         | AZIM         | Azalea indica 'Mrs. G. G. Gerbing'              | Mrs. G. G. Gerbing Azalea | 30"-36" | 24"-30"       | 7 gal.           | -            | Full                                                       |
| 25         | BUXW/        | Buxus microphylla 'Wintergreen'                 | Wintergreen Boxwood       | 12"-18" | 12"-18"       | 7 gal.           | -            | Full                                                       |
| 2          | CAMS         | Camellia sasanqua                               | Sasanqua Camellia         | 3'-4'   | 2'-3'         | 15 gal.          | -            | Full                                                       |
| 11         | DISC         | Distylium 'Coppertone' (PIIDIST-III<br>PP25304) | Coppertone Distylium      | 24"-30" | 24"-30"       | 7 gal.           | -            | Full                                                       |
| 10         | LORC         | Loropetalum chinense 'Chang Nian<br>Hong'       | Ever Red Fringe Flower    | 30"-36" | 24"-30"       | 7 gal.           | -            | Full                                                       |
| 6          | PODM         | Podocarpus macrophyllus                         | Podocarpus                | 36"-42" | 24"-30"       | 15 gal.          | -            | Full                                                       |
| 6          | VIBO         | Viburnum odoratissimum                          | Sweet Viburnum            | 30"-36" | 24"-30"       | 7 gal.           | -            | Full                                                       |
| GROUND CO  | OVERS, VINES | & PERENNIALS                                    |                           |         |               |                  |              |                                                            |
| 18         | TRAA         | Trachelospermum asiaticum                       | Asiatic Jasmine           | 4"-6"   | 12" runners   | 1 gal.           | 18" O.C.     | Full                                                       |
| SOD & MULO | CH           |                                                 |                           |         |               |                  |              |                                                            |
| 1,200      | MULCH-SF     | Pine Straw - all disturbed areas                | Pine Straw                | -       | -             | -                | -            | -                                                          |