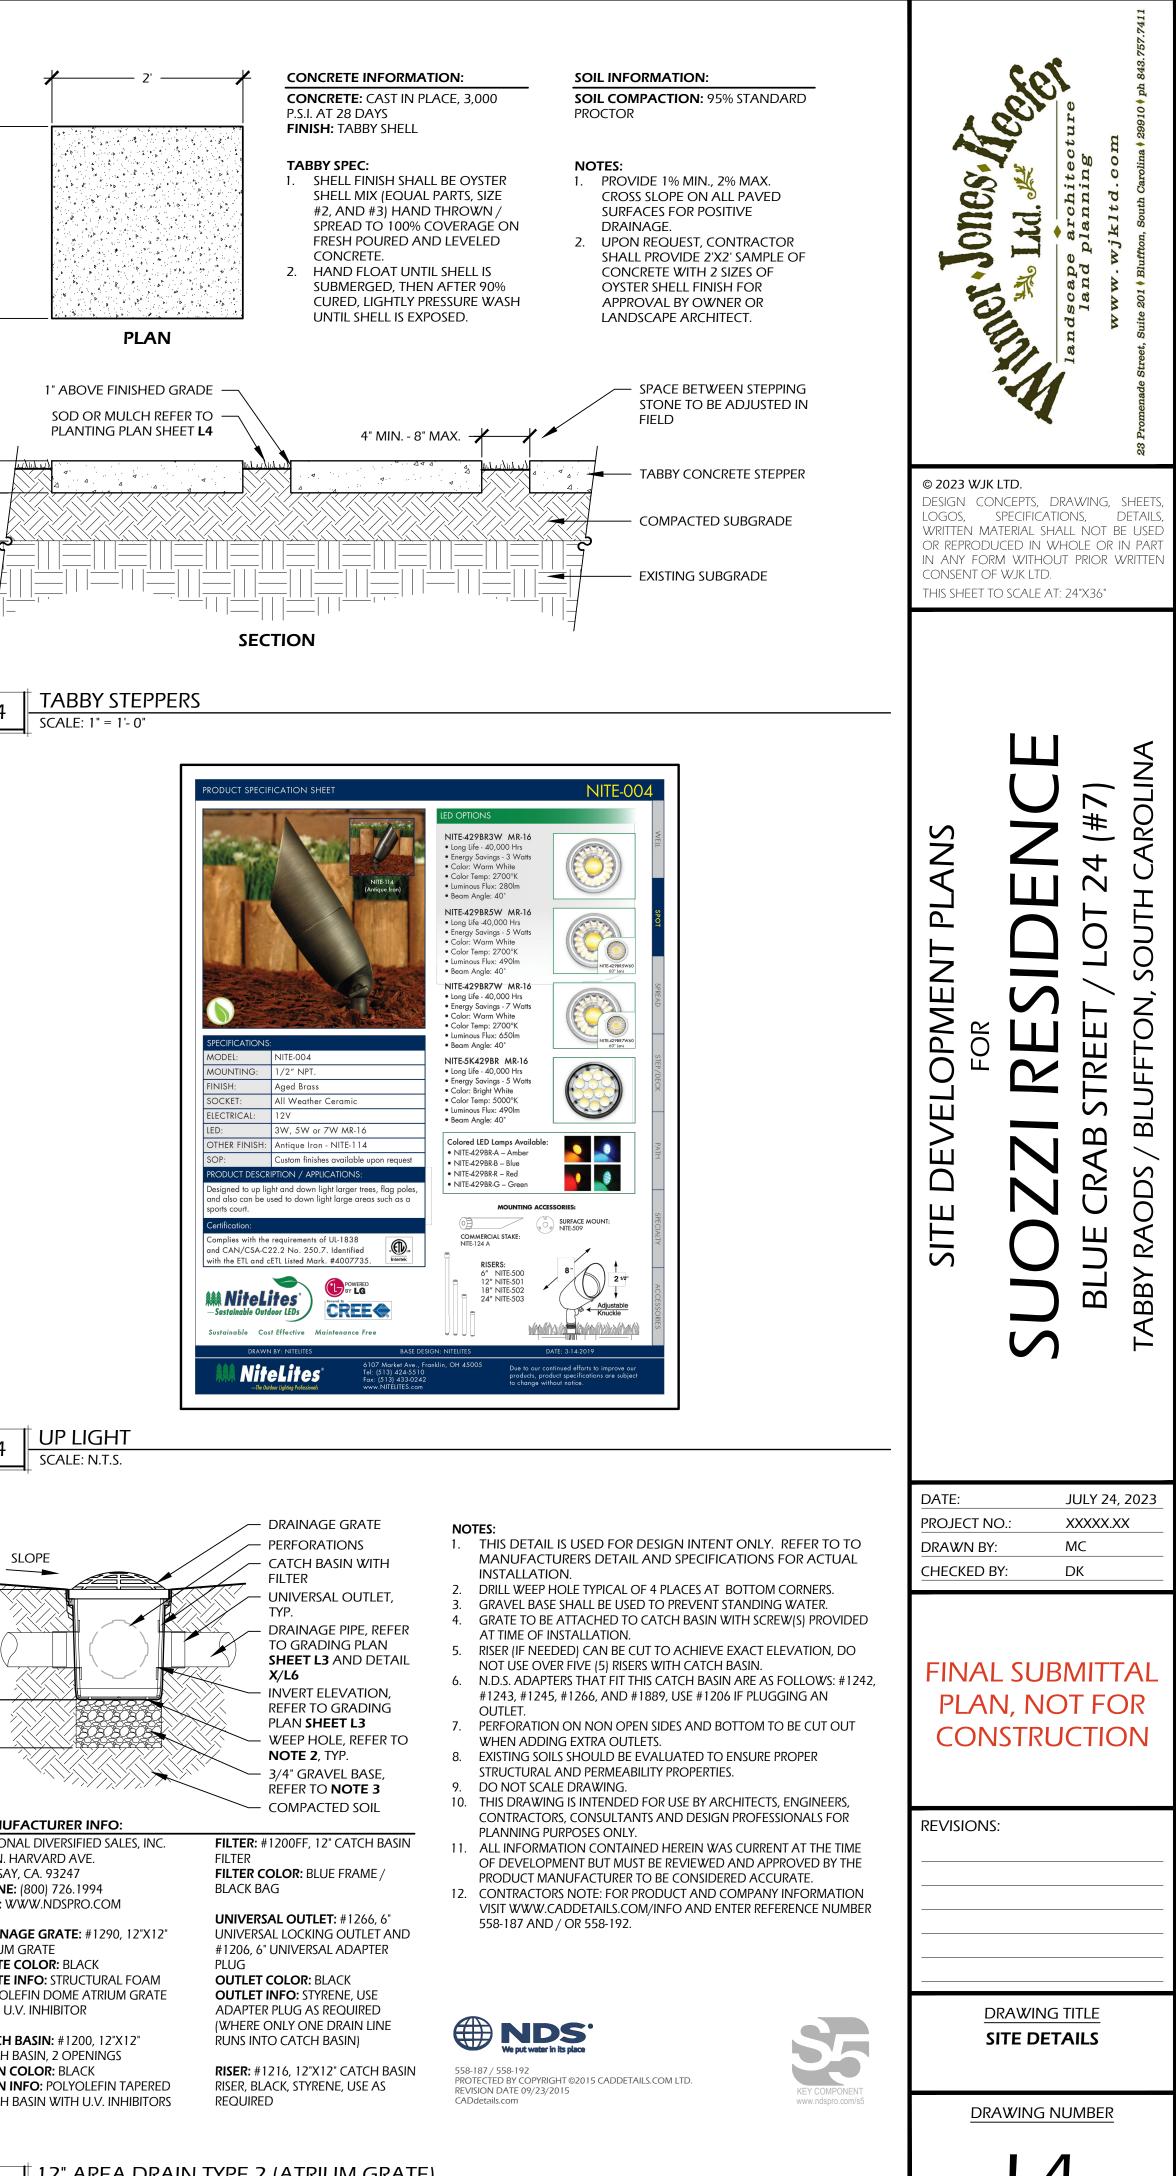

— TYPICAL TREE — TREE STAKE

**CONCRETE INFORMATION:** CONCRETE: 3,000 P.S.I. AT 28 DAYS

## SOIL INFORMATION:

SOIL COMPACTION: 95% STANDARD

- SHELL FINISH SHALL BE OYSTER SHELL MIX (EQUAL PARTS, SIZE #2, AND #3) HAND THROWN / SPREAD TO 100% COVERAGE ON FRESH POURED AND LEVELED CONCRETE.
- HAND FLOAT UNTIL SHELL IS SUBMERGED, THEN AFTER 90% CURED, LIGHTLY PRESSURE WASH UNTIL SHELL IS EXPOSED.

- 1. PROVIDE 1% MIN., 2% MAX. CROSS SLOPE ON ALL PAVED SURFACES FOR POSITIVE
- REFER TO PLAN (SHEET L2) FOR WIDTHS 3. CONSTRUCT EXPANSION JOINTS WHERE
- WALK MEETS CURBS, STEPS, WALLS OR FIXED SLABS.
- 4. UPON REQUEST, CONTRACTOR SHALL PROVIDE 4'X4' SAMPLE OF CONCRETE WITH 2 SIZES OF OYSTER SHELL FINISH FOR APPROVAL BY OWNER OR LANDSCAPE ARCHITECT.