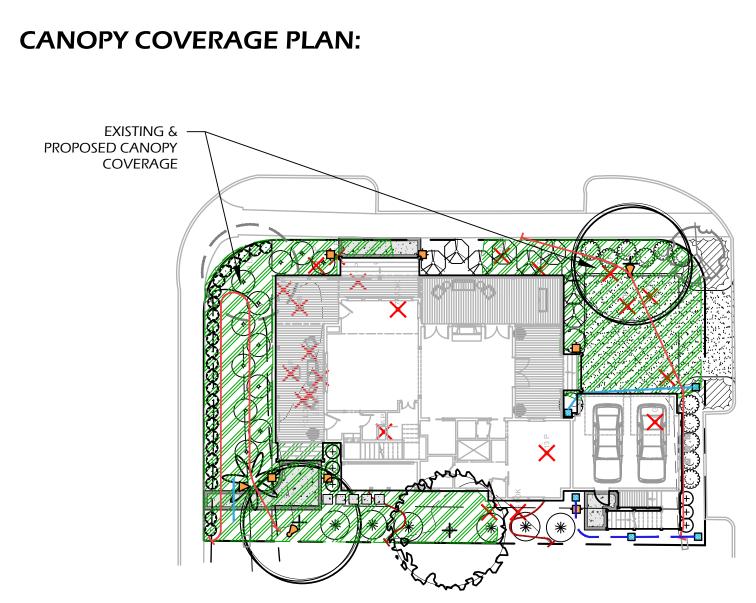

# SCALE: 1" - 20'-0"

| CANOPY COVERAGE TABLE                             |                         |  |  |
|---------------------------------------------------|-------------------------|--|--|
| DESCRIPTION                                       | Actual<br>Coverage (SF) |  |  |
| TOTAL LIMIT OF WORK AREA                          | 6,678 S.F.              |  |  |
| BUILDING FOOTPRINT                                | ±3,259 S.F.             |  |  |
| REMAINING SITE AREA                               | 3,419 S.F.              |  |  |
| MATURE CANOPY COVERAGE<br>(EXISTING AND PROPOSED) | 2,606 S.F.              |  |  |
| % CANOPY COVERAGE (75% MIN.)                      | <b>76</b> %             |  |  |