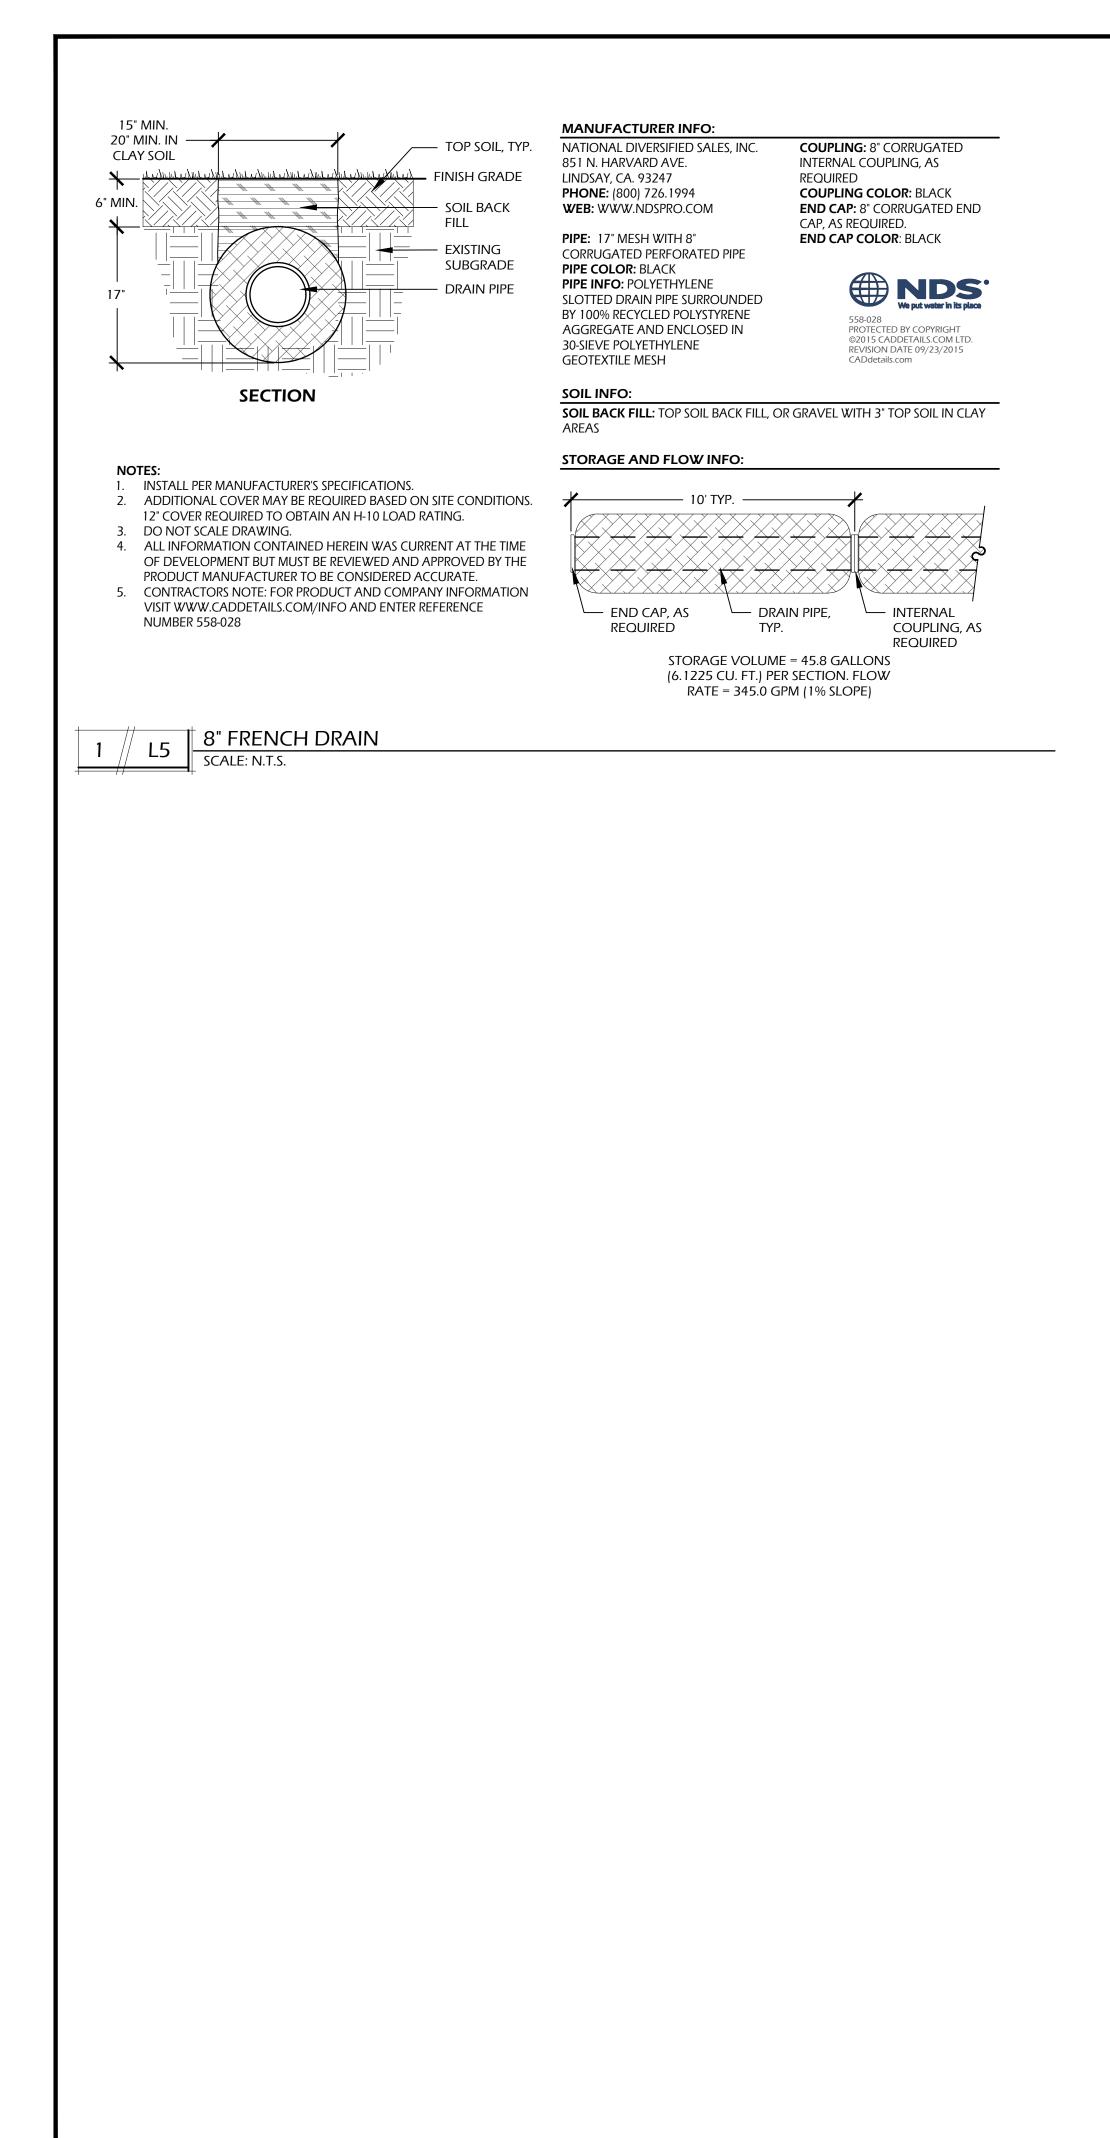

## DRAINAGE LEGEND

| CALL-<br>OUT | SYMB.      | DESCRIPTION                          | DETAIL |
|--------------|------------|--------------------------------------|--------|
| 11.1         | $\bigcirc$ | 6" AREA DRAIN                        | 7/L4   |
| 11.2         |            | 12" AREA DRAIN TYPE 1                | 8/L4   |
| 11.3         |            | 12" AREA DRAIN TYPE 2 (ATRIUM GRATE) | 9/L4   |
| 11.4         |            | 8" FRENCH DRAIN                      | 1/L5   |

NOTE: DRAINAGE SYMBOLS ARE GRAPHIC IN NATURE AND ARE NOT INTENDED TO BE TO SCALE. REFER TO SITE DETAILS FOR SIZES AND DIMENSIONS. IF NOT LOCATED ON PLAN AND SUB SURFACE DRAINAGE IS NEEDED, CONTRACTOR SHALL SUPPLY AREA DRAINS, FRENCH DRAINS AND DRY WELLS AS REQUIRED TO PROMOTE PROPER STORMWATER DRAINAGE (REFER TO DRAINAGE DETAILS, SHEET L4)