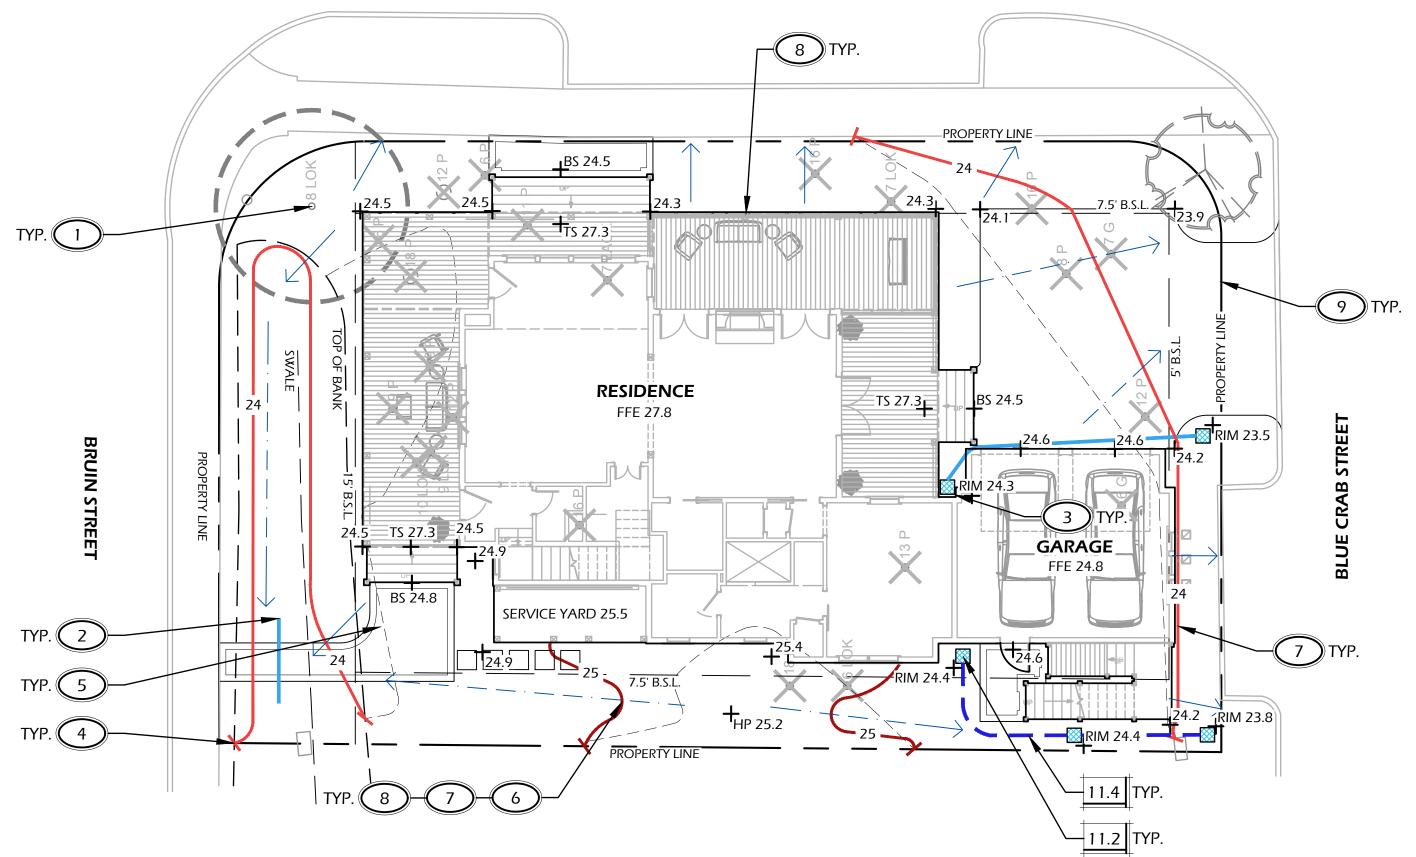

## DRAINAGE LEGEND

| CALL-<br>OUT | SYMB.      | DESCRIPTION                          | DETAIL |
|--------------|------------|--------------------------------------|--------|
| 11.1         | $\bigcirc$ | 6" AREA DRAIN                        | 7/L4   |
| 11.2         |            | 12" AREA DRAIN TYPE 1                | 8/L4   |
| 11.3         |            | 12" AREA DRAIN TYPE 2 (ATRIUM GRATE) | 9/L4   |
| 11.4         |            | 8" FRENCH DRAIN                      | 1/L5   |

NOTE: DRAINAGE SYMBOLS ARE GRAPHIC IN NATURE AND ARE NOT INTENDED TO BE TO SCALE. REFER TO SITE DETAILS FOR SIZES AND DIMENSIONS. IF NOT LOCATED ON PLAN AND SUB SURFACE DRAINAGE IS NEEDED, CONTRACTOR SHALL SUPPLY AREA DRAINS, FRENCH DRAINS AND DRY WELLS AS REQUIRED TO PROMOTE PROPER STORMWATER DRAINAGE (REFER TO DRAINAGE DETAILS, SHEET L4)

|              | GRADING LEGEND         |  |  |
|--------------|------------------------|--|--|
| SYMB.        | DESCRIPTION            |  |  |
| +            | SPOT GRADE             |  |  |
| $\leftarrow$ | DRAINAGE ARROW         |  |  |
|              | PROPOSED CONTOUR MAJOR |  |  |
|              | PROPOSED CONTOUR MINOR |  |  |
|              | EXISTING GRADE         |  |  |

|       | GRADING ABBREVIATIONS       |       |               |  |  |
|-------|-----------------------------|-------|---------------|--|--|
| ABBR. | DESCRIPTION                 | ABBR. | DESCRIPTION   |  |  |
| BC    | BOTTOM OF COLUMN            | HP    | HIGH POINT    |  |  |
| вос   | BOTTOM OF CURB              | RIM   | TOP OF DRAIN  |  |  |
| BS    | BOTTOM OF STEP              | ТС    | TOP OF COLUMN |  |  |
| BW    | BOTTOM OF WALL              | тос   | TOP OF CURB   |  |  |
| FFE   | FINISHED FLOOR<br>ELEVATION | TS    | TOP OF STEP   |  |  |
| FG    | FINISHED GRADE              | TW/   | TOP OF WALL   |  |  |
| LP    | LOW POINT                   |       |               |  |  |

## **GRADING REFERENCE NOTES:**

|                | MINIMIZE DISTURBANCE AROUND TREES TO REMAIN.                                                                                                                         |
|----------------|----------------------------------------------------------------------------------------------------------------------------------------------------------------------|
| $\overline{2}$ | ALL PIPING UNDER HARDSCAPE SHALL BE SOLID H.D.P.E. PIPES.                                                                                                            |
| 3              | CONTRACTOR SHALL TIE GUTTER DOWNSPOUTS INTO SUBSURFACE DRAINAGE SYSTEM WHENEVER POSSIBLE.                                                                            |
| (4)            | TIE INTO EXISTING GRADE. MEET SMOOTHLY AND EVENLY.                                                                                                                   |
| 5              | FEATHER BOTTOM OF SLOPE SMOOTHLY TO MEET EXISTING CONDITIONS.                                                                                                        |
| 6              | CREATE SWALE AND BERM TO DIRECT WATER AWAY FROM HO<br>AND ADJACENT PROPERTIES.                                                                                       |
| 7              | PROVIDE POSITIVE DRAINAGE AWAY FROM BUILDING AND ADJACENT PROPERTY LINES.                                                                                            |
| 8              | DIRECT STORMWATER TOWARDS STREET OR EXISTING DRAINA<br>DITCH, DRAINAGE SHALL NOT BE DIRECTED TOWARDS ADJAC<br>PROPERTY. <b>CONTRACTOR SHALL PROVIDE SUPPLEMENTAL</b> |

B DIRECT STORMWATER TOWARDS STREET OR EXISTING DRAINAGE DITCH, DRAINAGE SHALL NOT BE DIRECTED TOWARDS ADJACENT PROPERTY. CONTRACTOR SHALL PROVIDE SUPPLEMENTAL AREA DRAINS, FRENCH DRAINS, AND DRY WELLS AS REQUIRED TO PROMOTE PROPER STORMWATER DRAINAGE, REFER TO SITE DETAILS.

9 GENERAL CONTRACTOR SHALL PROVIDE STRUCTURAL SUBGRADE FOR DRIVEWAY. CONTRACTOR SHALL ADJUST GRADES TO PROVIDE POSITIVE DRAINAGE TO ROADWAY AND NATURAL AREAS.

© 2023 WJK LTD. DESIGN CONCEPTS, DRAWING, SHEETS, LOGOS, SPECIFICATIONS, DETAILS, WRITTEN MATERIAL SHALL NOT BE USED OR REPRODUCED IN WHOLE OR IN PART IN ANY FORM WITHOUT PRIOR WRITTEN CONSENT OF WJK LTD. THIS SHEET TO SCALE AT: 24"X36"