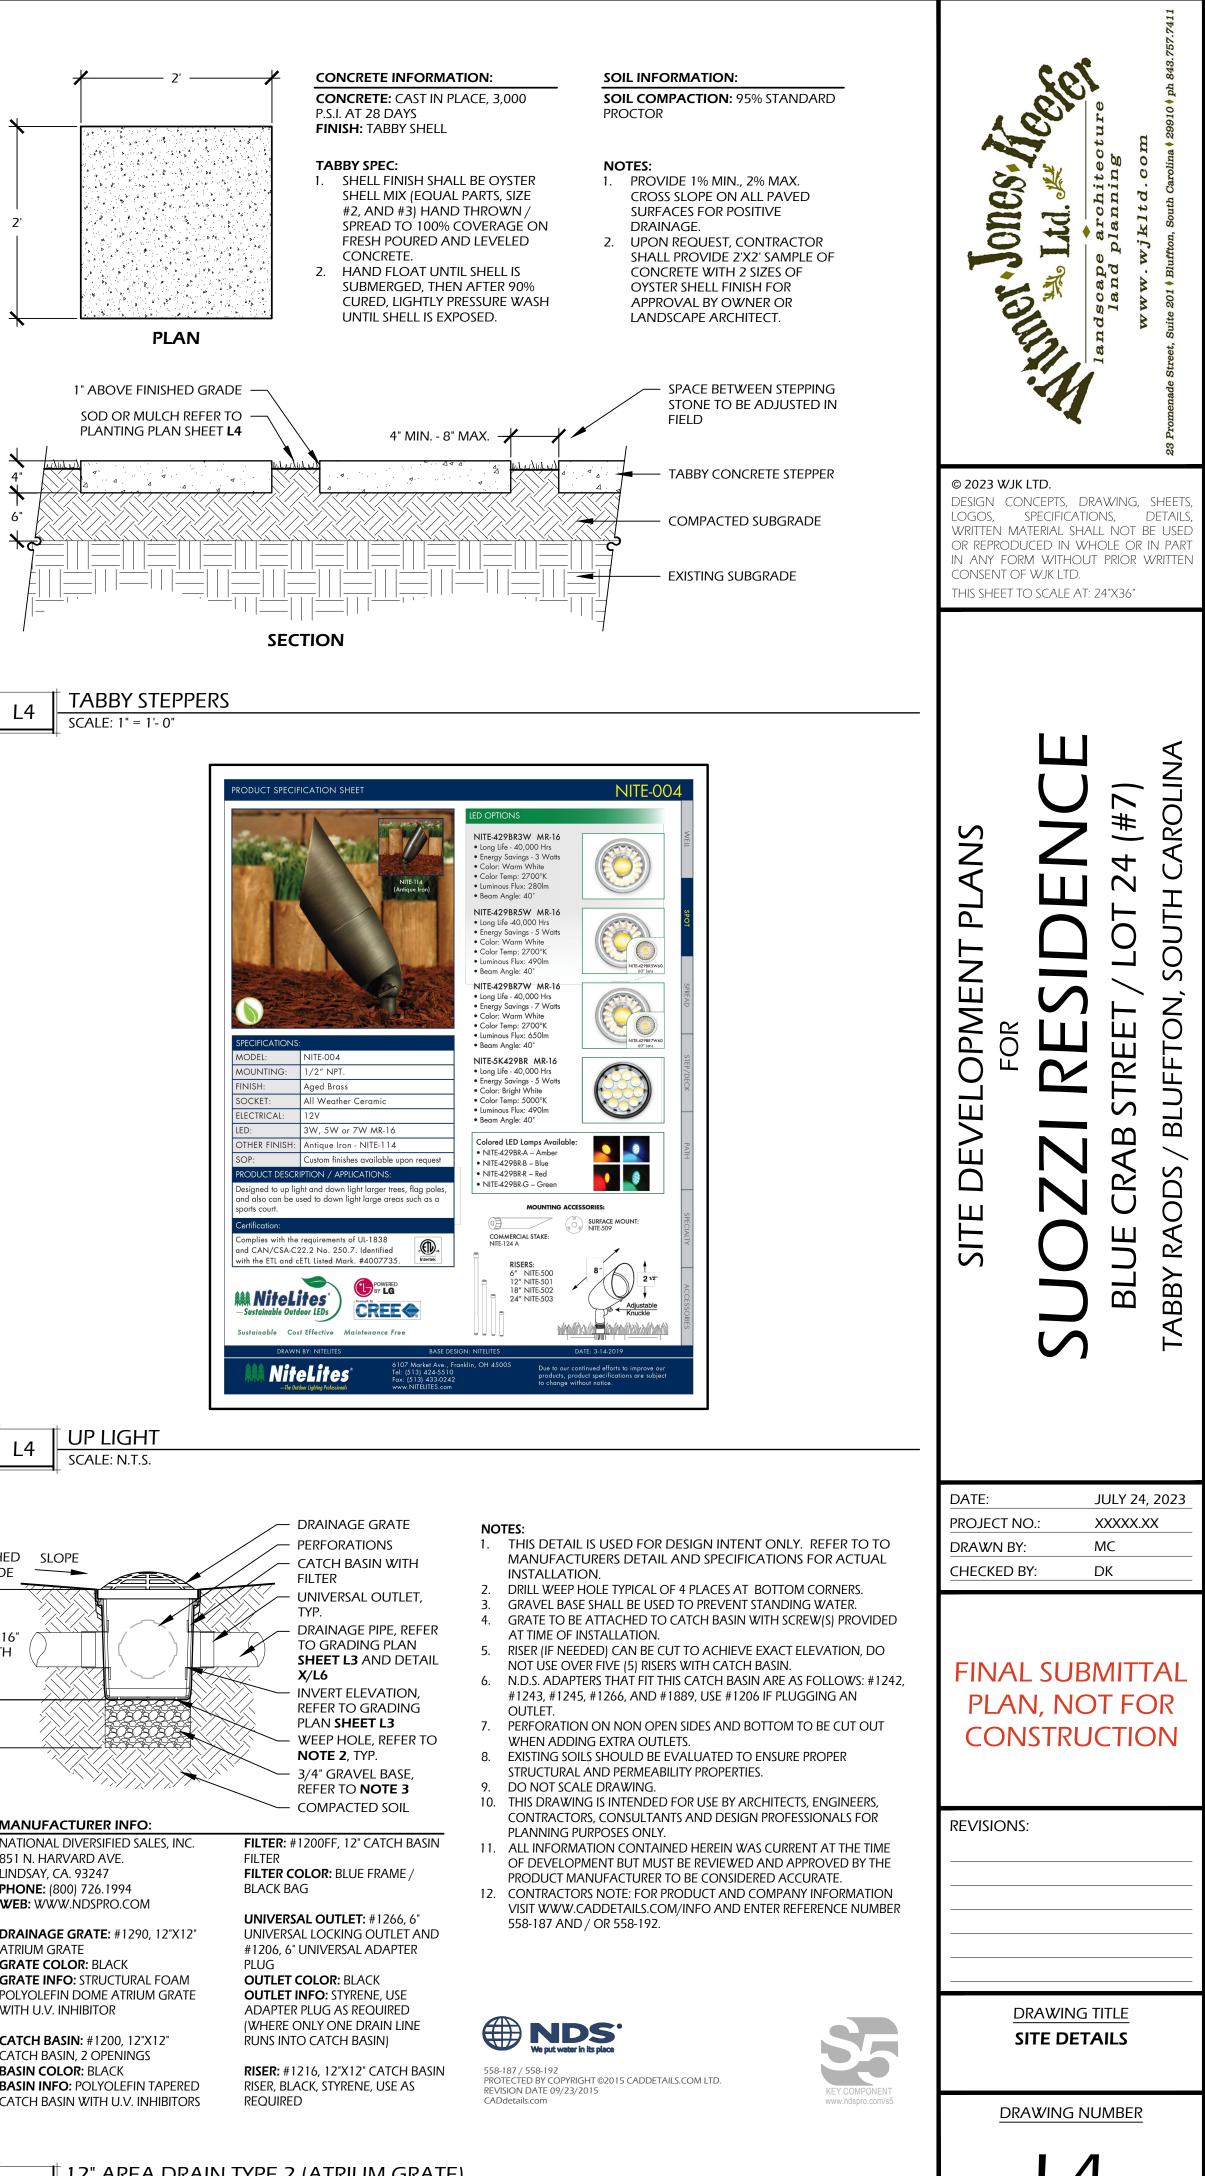

— TYPICAL TREE — TREE STAKE

**CONCRETE INFORMATION:** CONCRETE: 3,000 P.S.I. AT 28 DAYS

## SOIL INFORMATION:

SOIL COMPACTION: 95% STANDARD

- SHELL FINISH SHALL BE OYSTER SHELL MIX (EQUAL PARTS, SIZE #2, AND #3) HAND THROWN / SPREAD TO 100% COVERAGE ON FRESH POURED AND LEVELED CONCRETE.
- HAND FLOAT UNTIL SHELL IS SUBMERGED, THEN AFTER 90% CURED, LIGHTLY PRESSURE WASH UNTIL SHELL IS EXPOSED.

- 1. PROVIDE 1% MIN., 2% MAX. CROSS SLOPE ON ALL PAVED SURFACES FOR POSITIVE
- REFER TO PLAN (SHEET L2) FOR WIDTHS 3. CONSTRUCT EXPANSION JOINTS WHERE
- WALK MEETS CURBS, STEPS, WALLS OR FIXED SLABS.
- 4. UPON REQUEST, CONTRACTOR SHALL PROVIDE 4'X4' SAMPLE OF CONCRETE WITH 2 SIZES OF OYSTER SHELL FINISH FOR APPROVAL BY OWNER OR LANDSCAPE ARCHITECT.