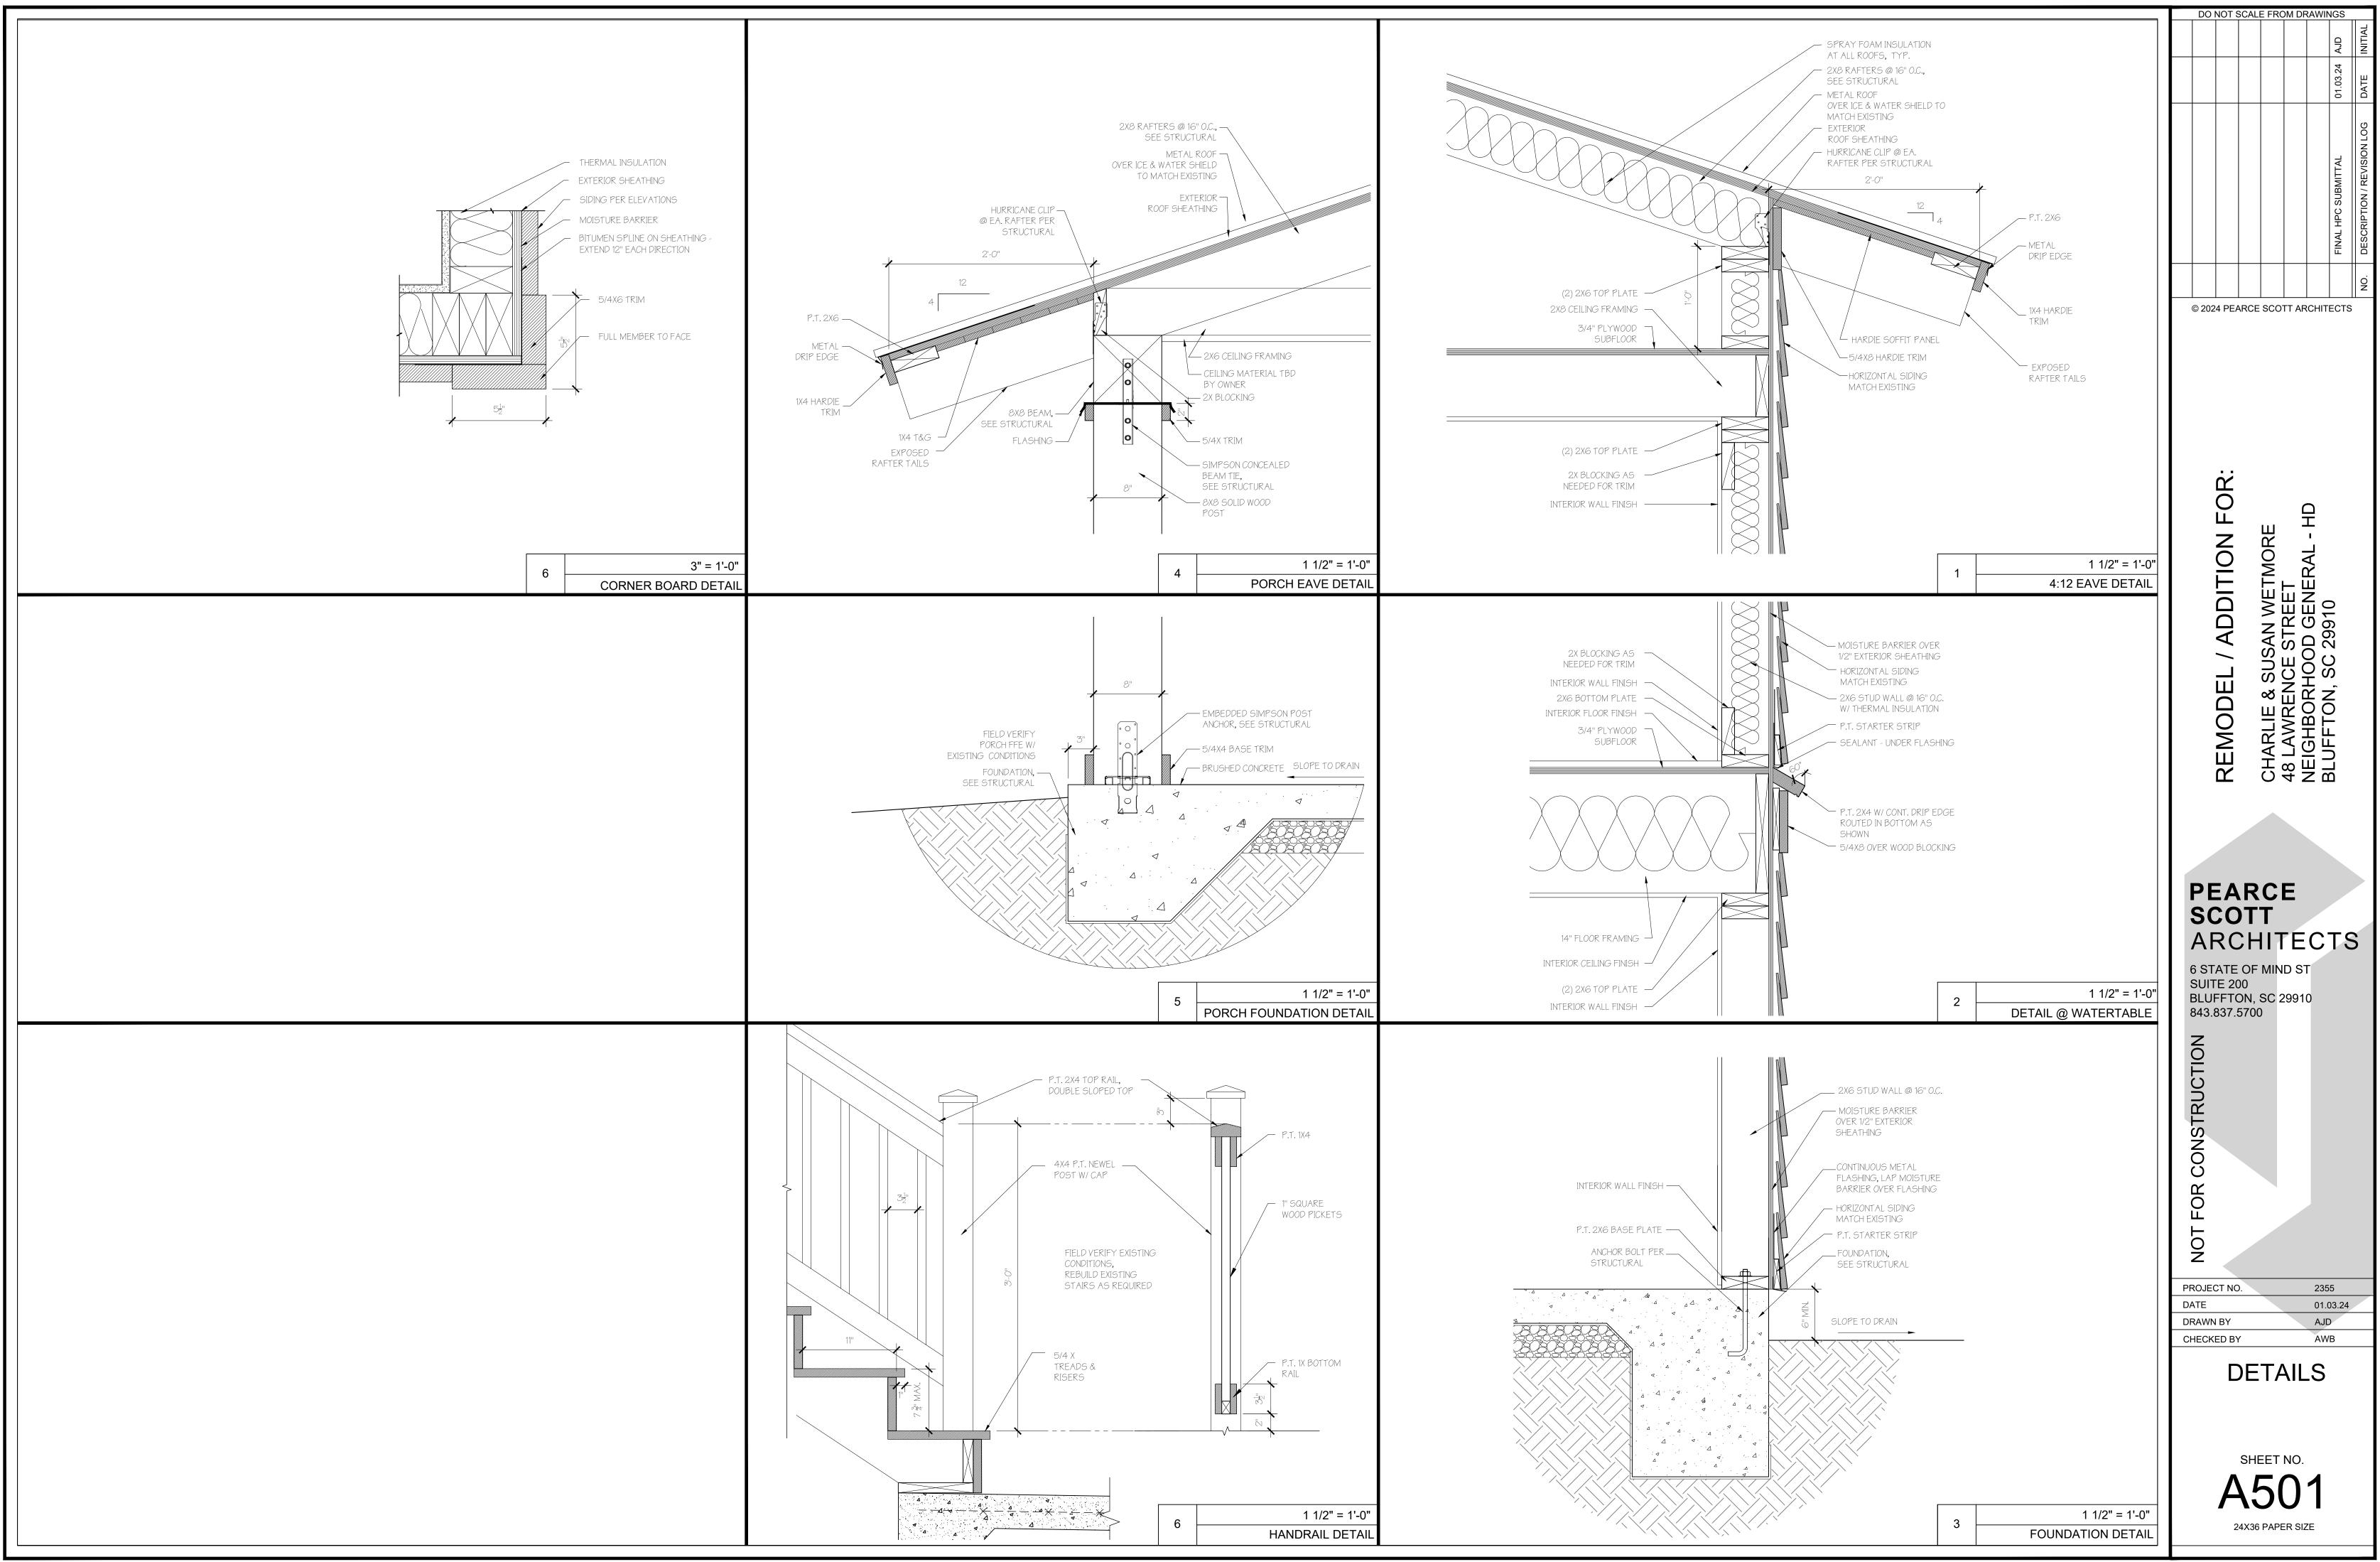

<li>THE CONTRACTOR SHALL COORDINATE ALL<br/>WORK PROCEDURES WITH REQUIREMENTS OF<br/>LOCAL AUTHORITIES.</li> <li>THE CONTRACTOR SHALL BE RESPONSIBLE</li> </ul> | CTS<br>I<br>I<br>I<br>I<br>I<br>I<br>I<br>I<br>I<br>I<br>I<br>I<br>I<br>I<br>I<br>I<br>I<br>I<br>I |                            |
| 1/4" = 1'-0"<br>ROOF PLAN                                                                                                                                                                                                                                                                                                                                              | 3                                                                                                  |                            |



















| WINDOW           | WINDOW     |                 |                |                        | TRANSOM      |           |            |  |
|------------------|------------|-----------------|----------------|------------------------|--------------|-----------|------------|--|
| WINDOW .<br>TYPE | MODEL NO.  | FRAME SIZE      | MANUF.         | DESCRIPTION            | LITE CONFIG. | MODEL NO. | FRAME SIZE |  |
| A                | ELCA3347 E | 2'-8'' X 4'-0'' | MARVIN ELEVATE | EXTERIOR CLAD CASEMENT | 6 LITE       |           |            |  |
|                  |            |                 |                |                        |              |           |            |  |

NOTES:

1. DESIGN BASED ON MARVIN ELEVATE WINDOWS & DOORS. ALL WINDOWS & DOORS TO HAVE SIMULATED DIVIDED LITES