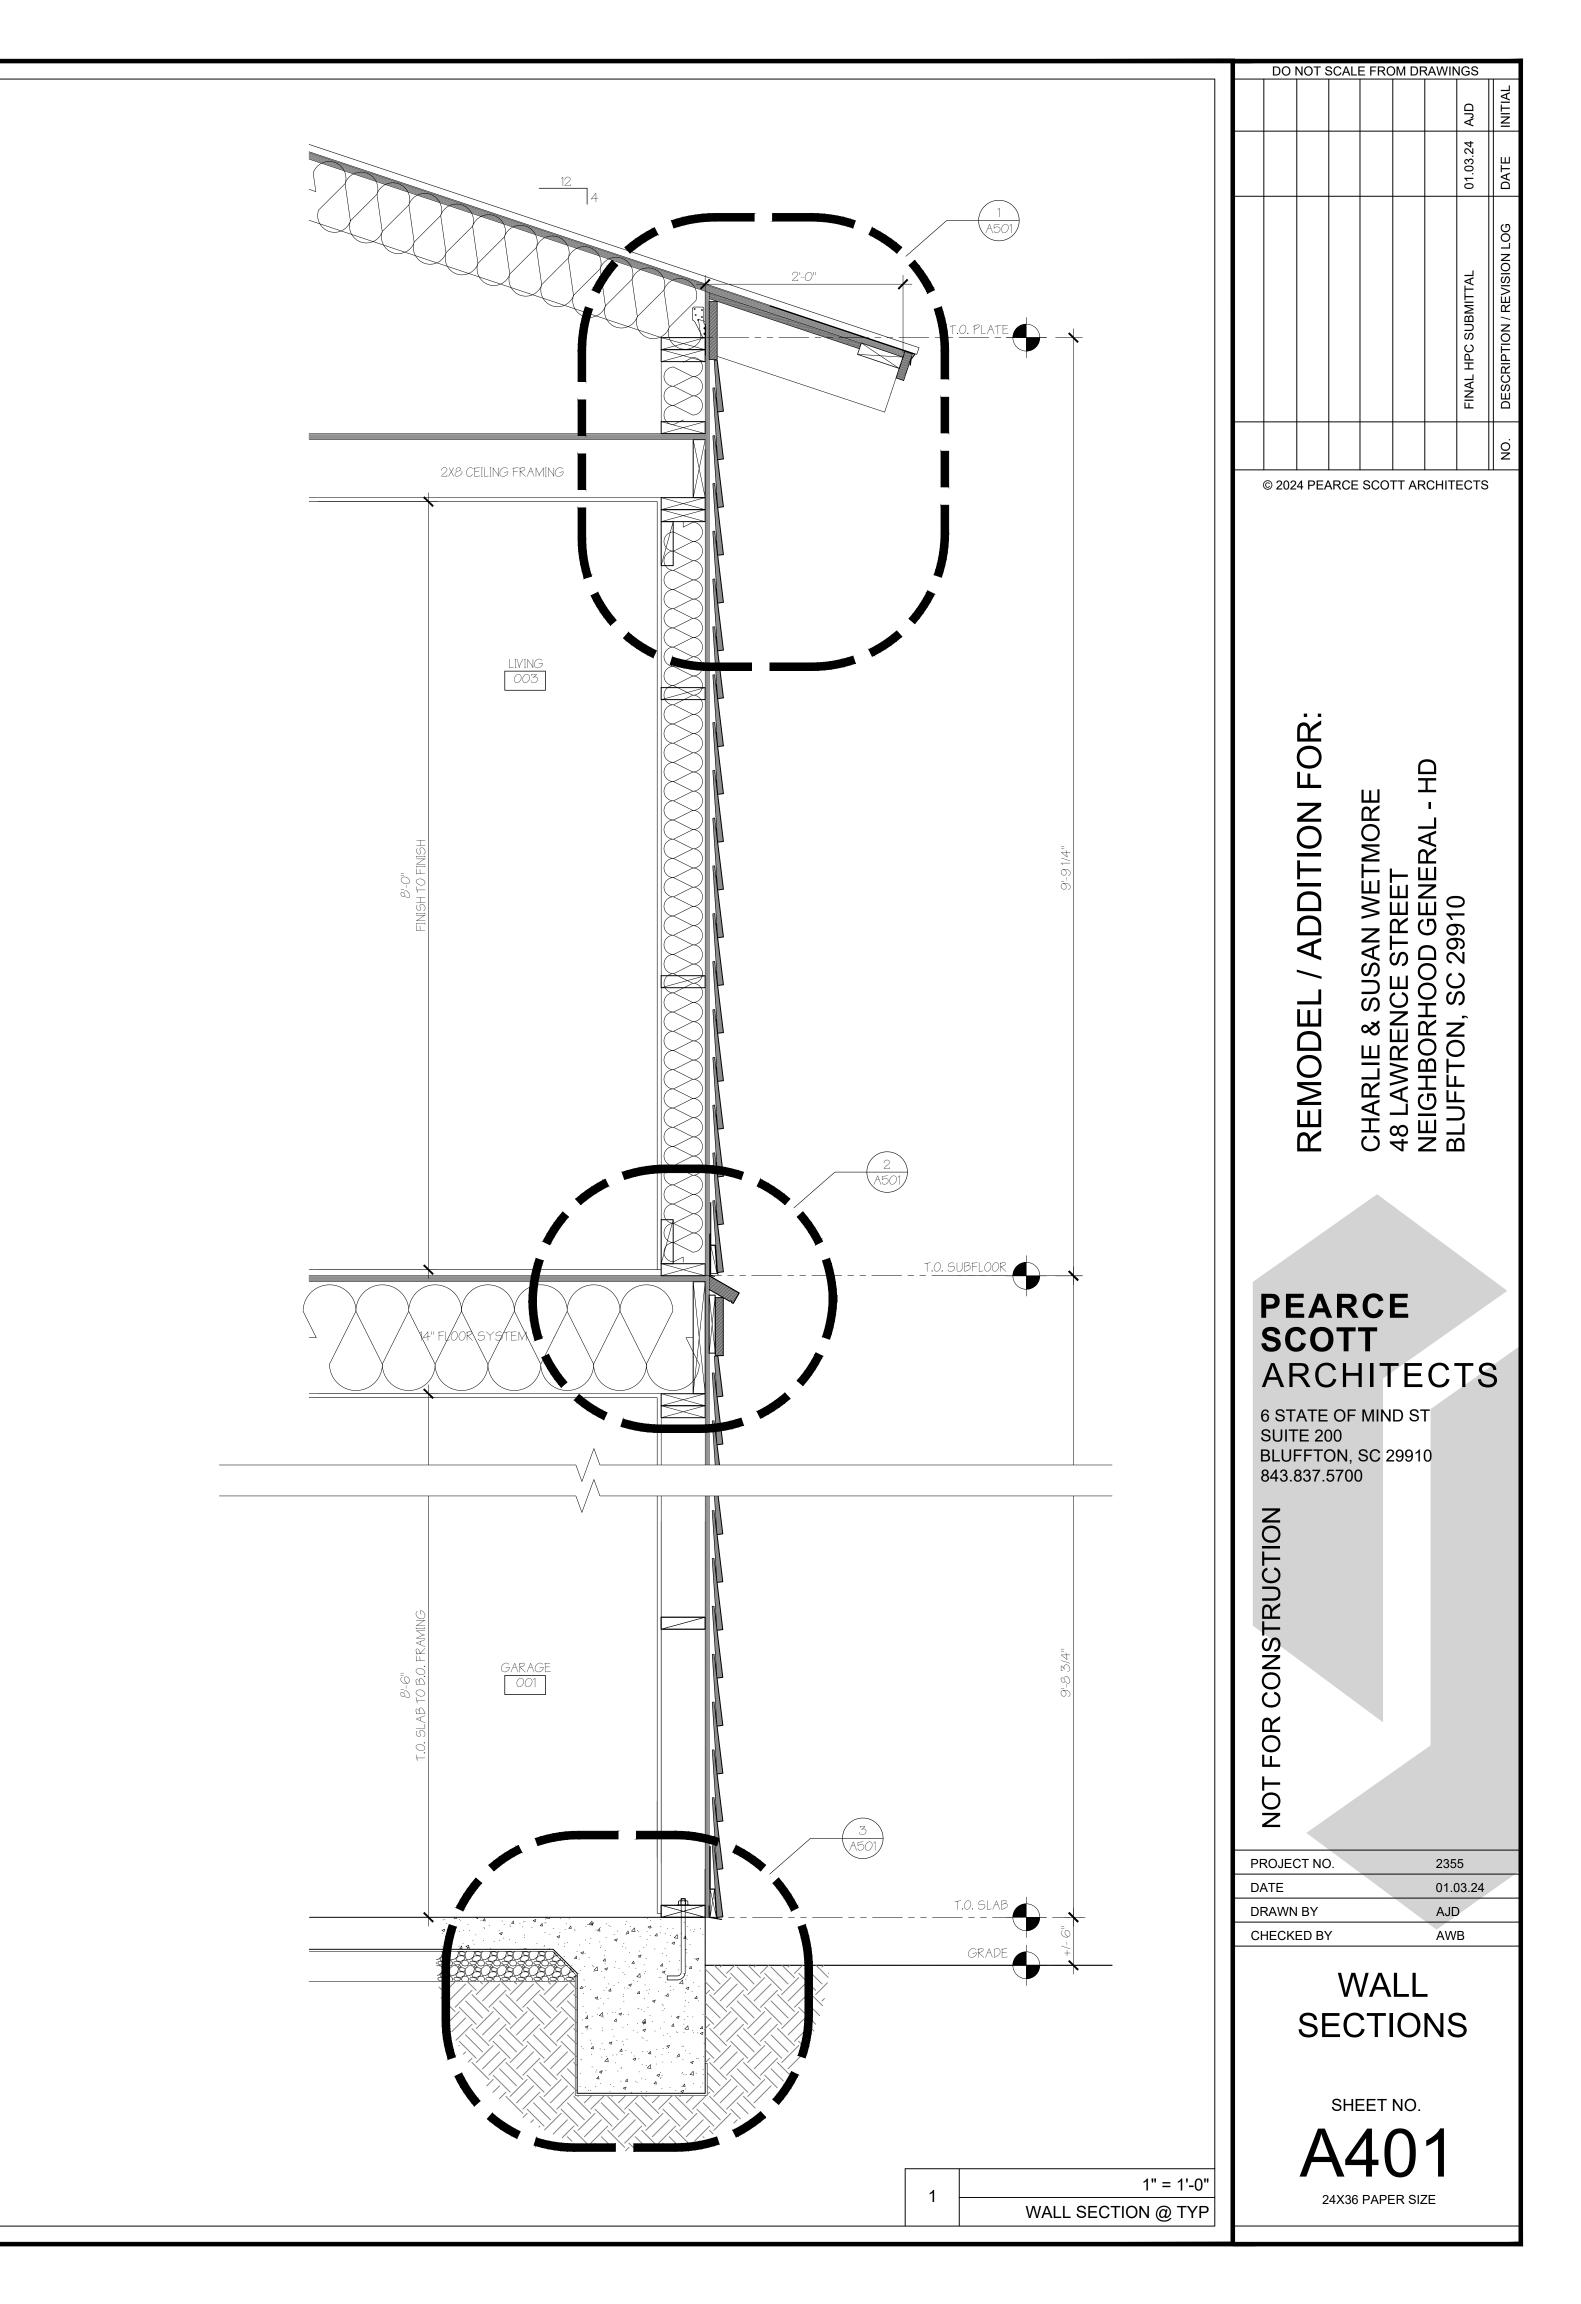

OPTIONAL SILL PAN W/ END DAMS, \_ SET IN CONTINUOUS BEAD OF SEALANT, SEE WINDOW MANUFACTURER RECOMMENDATIONS