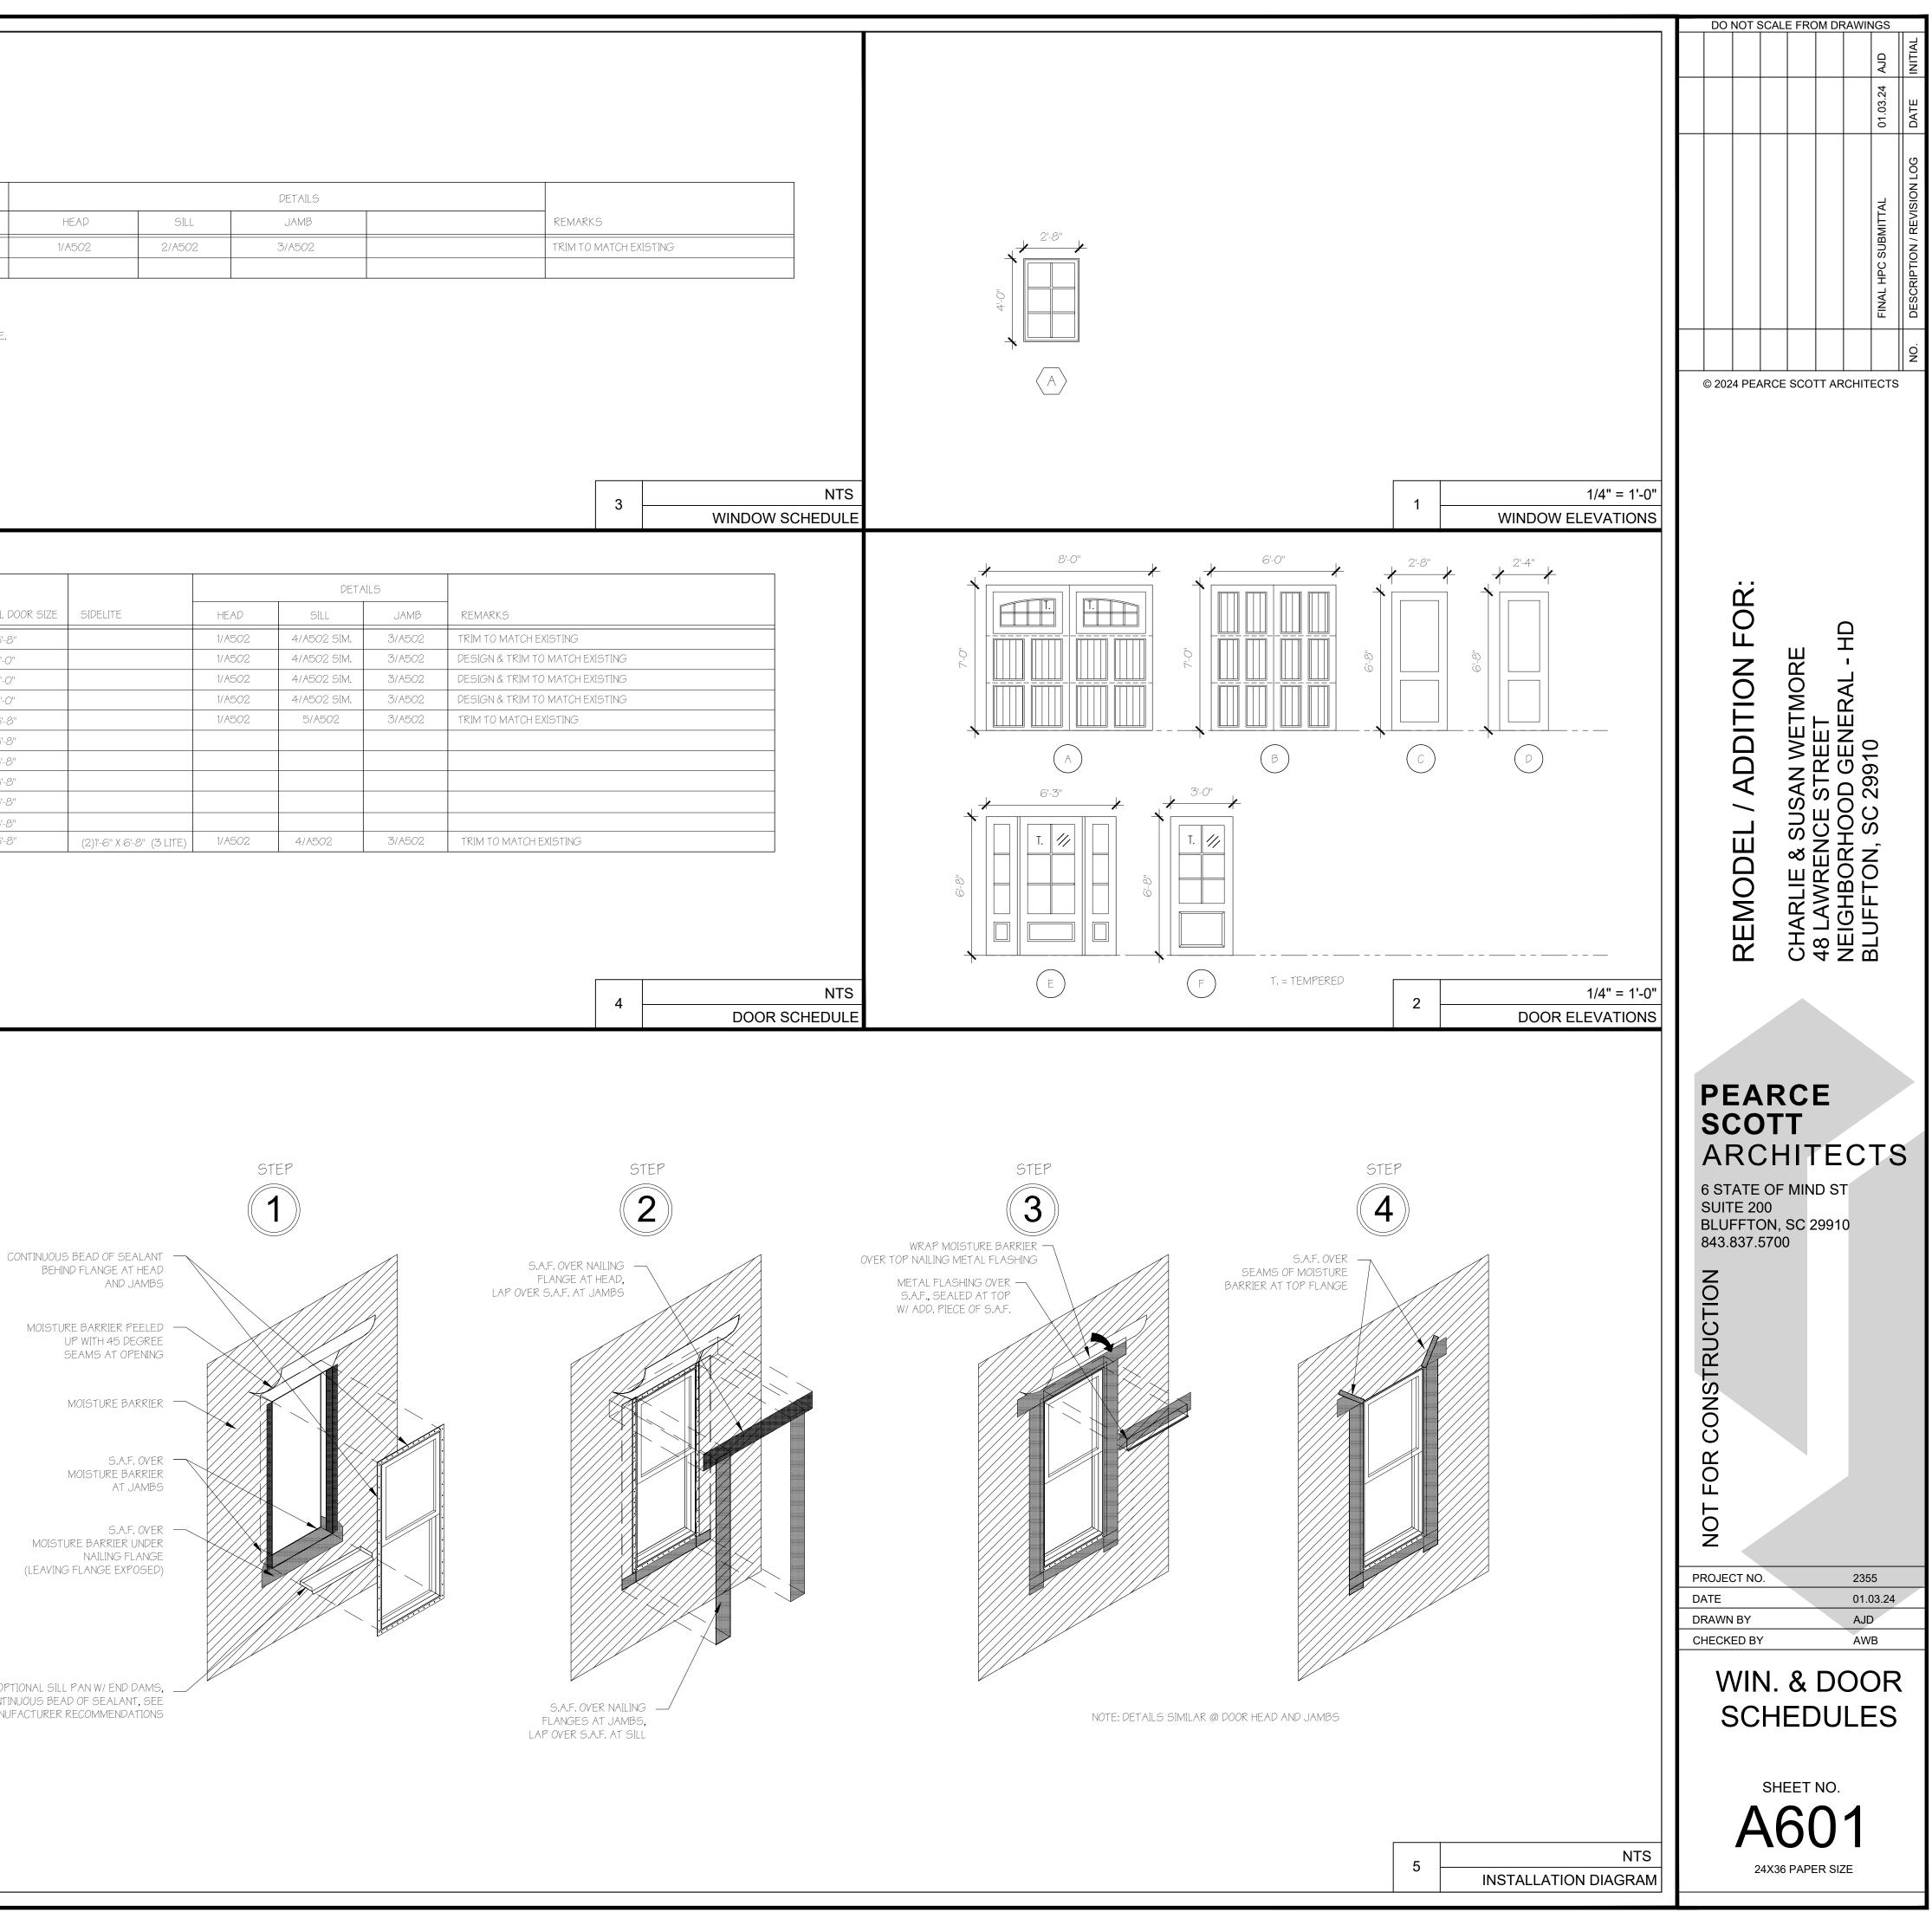

| WINDOW           | WINDOW     |                 |                |                        | TRANSOM      |           |            |  |
|------------------|------------|-----------------|----------------|------------------------|--------------|-----------|------------|--|
| WINDOW .<br>TYPE | MODEL NO.  | FRAME SIZE      | MANUF.         | DESCRIPTION            | LITE CONFIG. | MODEL NO. | FRAME SIZE |  |
| A                | ELCA3347 E | 2'-8'' X 4'-0'' | MARVIN ELEVATE | EXTERIOR CLAD CASEMENT | 6 LITE       |           |            |  |
|                  |            |                 |                |                        |              |           |            |  |

NOTES:

1. DESIGN BASED ON MARVIN ELEVATE WINDOWS & DOORS. ALL WINDOWS & DOORS TO HAVE SIMULATED DIVIDED LITES WITH SPACER BARS (SDLS). 2. ALL WINDOWS ARE TO BE IMPACT-RATED OR CONTRACTOR TO INSTALL PERMANENT FASTENERS FOR HURRICANE PROTECTION AS REQUIRED BY CODE.

3. REFER TO MANUFACTURER'S SPECIFICATIONS FOR VARIOUS EXTERIOR WINDOW ROUGH OPENING REQUIREMENTS. 4. \*VERIFY THAT SELECT WINDOWS MEET NATIONAL EGRESS CODES FOR FIRE EVACUATION.

5. ALL WINDOWS TO BE OPERABLE UNLESS OTHERWISE NOTED.

6. IF MANUFACTURER CHANGES, COORDINATE WITH ARCHITECT AS IT MAY HAVE AN IMPACT ON DESIGN.

7. IF WINDOWS ARE GROUPED, MAINTAIN MULL AS PER DETAIL.

|      | 1           |      |                                        |                       |                 |
|------|-------------|------|----------------------------------------|-----------------------|-----------------|
|      |             |      |                                        |                       |                 |
| DOOR | ROOM NAME   | TYPE | DESCRIPTION                            | MANUF. / MATERIAL     | NOMIMAL DOC     |
| 001A | GARAGE      | F    | EXTERIOR INSWING DOOR W/GLASS (6 LITE) | WOOD                  | 3'-0" X 6'-8"   |
| 001B | GARAGE      | A    | OVERHEAD GARAGE DOOR W/ GLASS & PANELS | OVERHEAD DOOR / METAL | 8'-0'' X 7'-0'' |
| 001C | GARAGE      | А    | OVERHEAD GARAGE DOOR W/ GLASS & PANELS | OVERHEAD DOOR / METAL | 8'-0'' X 7'-0'' |
| 001D | GARAGE      | В    | OVERHEAD GARAGE DOOR - PANELED         | OVERHEAD DOOR / METAL | 6'-0'' X 7'-0'' |
| 002A | KITCHEN     | F    | EXTERIOR INSWING DOOR W/GLASS (6 LITE) | WOOD                  | 3'-0" X 6'-8"   |
| 002B | KITCHEN     | С    | INTERIOR MDF DOOR                      |                       | 2'-8" X 6'-8"   |
| 003A | LIVING      | D    | INTERIOR MDF DOOR                      |                       | 2'-4" X 6'-8"   |
| 004A | BEDROOM     | С    | INTERIOR MDF DOOR                      |                       | 2'-8" X 6'-8"   |
| 004B | BEDROOM     | D    | INTERIOR MDF DOOR                      |                       | 2'-4" X 6'-8"   |
| 005A | BATH        | D    | INTERIOR MDF DOOR                      |                       | 2'-4" X 6'-8"   |
| 100A | ENTRY PORCH | E    | EXTERIOR INSWING DOOR W/GLASS (6 LITE) | CUSTOM / WOOD         | 3'-0" X 6'-8"   |

NOTES:

1. REFER TO MANUFACTURER'S SPECIFICATIONS FOR VARIOUS INTERIOR AND EXTERIOR DOOR ROUGH OPENING REQUIREMENTS.

2. PROVIDE TEMPERED GLAZING AS REQUIRED BY CODE. SEE DOOR ELEVATIONS FOR LOCATIONS OF TEMPERED GLAZING IN DOORS.

3. ALL EXTERIOR DOORS TO BE IMPACT RESISTANT, SEE SPECIFICATIONS FOR IMPACT REQUIREMENTS.

4. POCKET DOORS TO HAVE FOUR WHEEL HEAVY DUTY TRACK ASSEMBLY BY JOHNSON HARDWARE OR SIMILAR.

5. INTERIOR DOOR STYLE TBD BY OWNER.