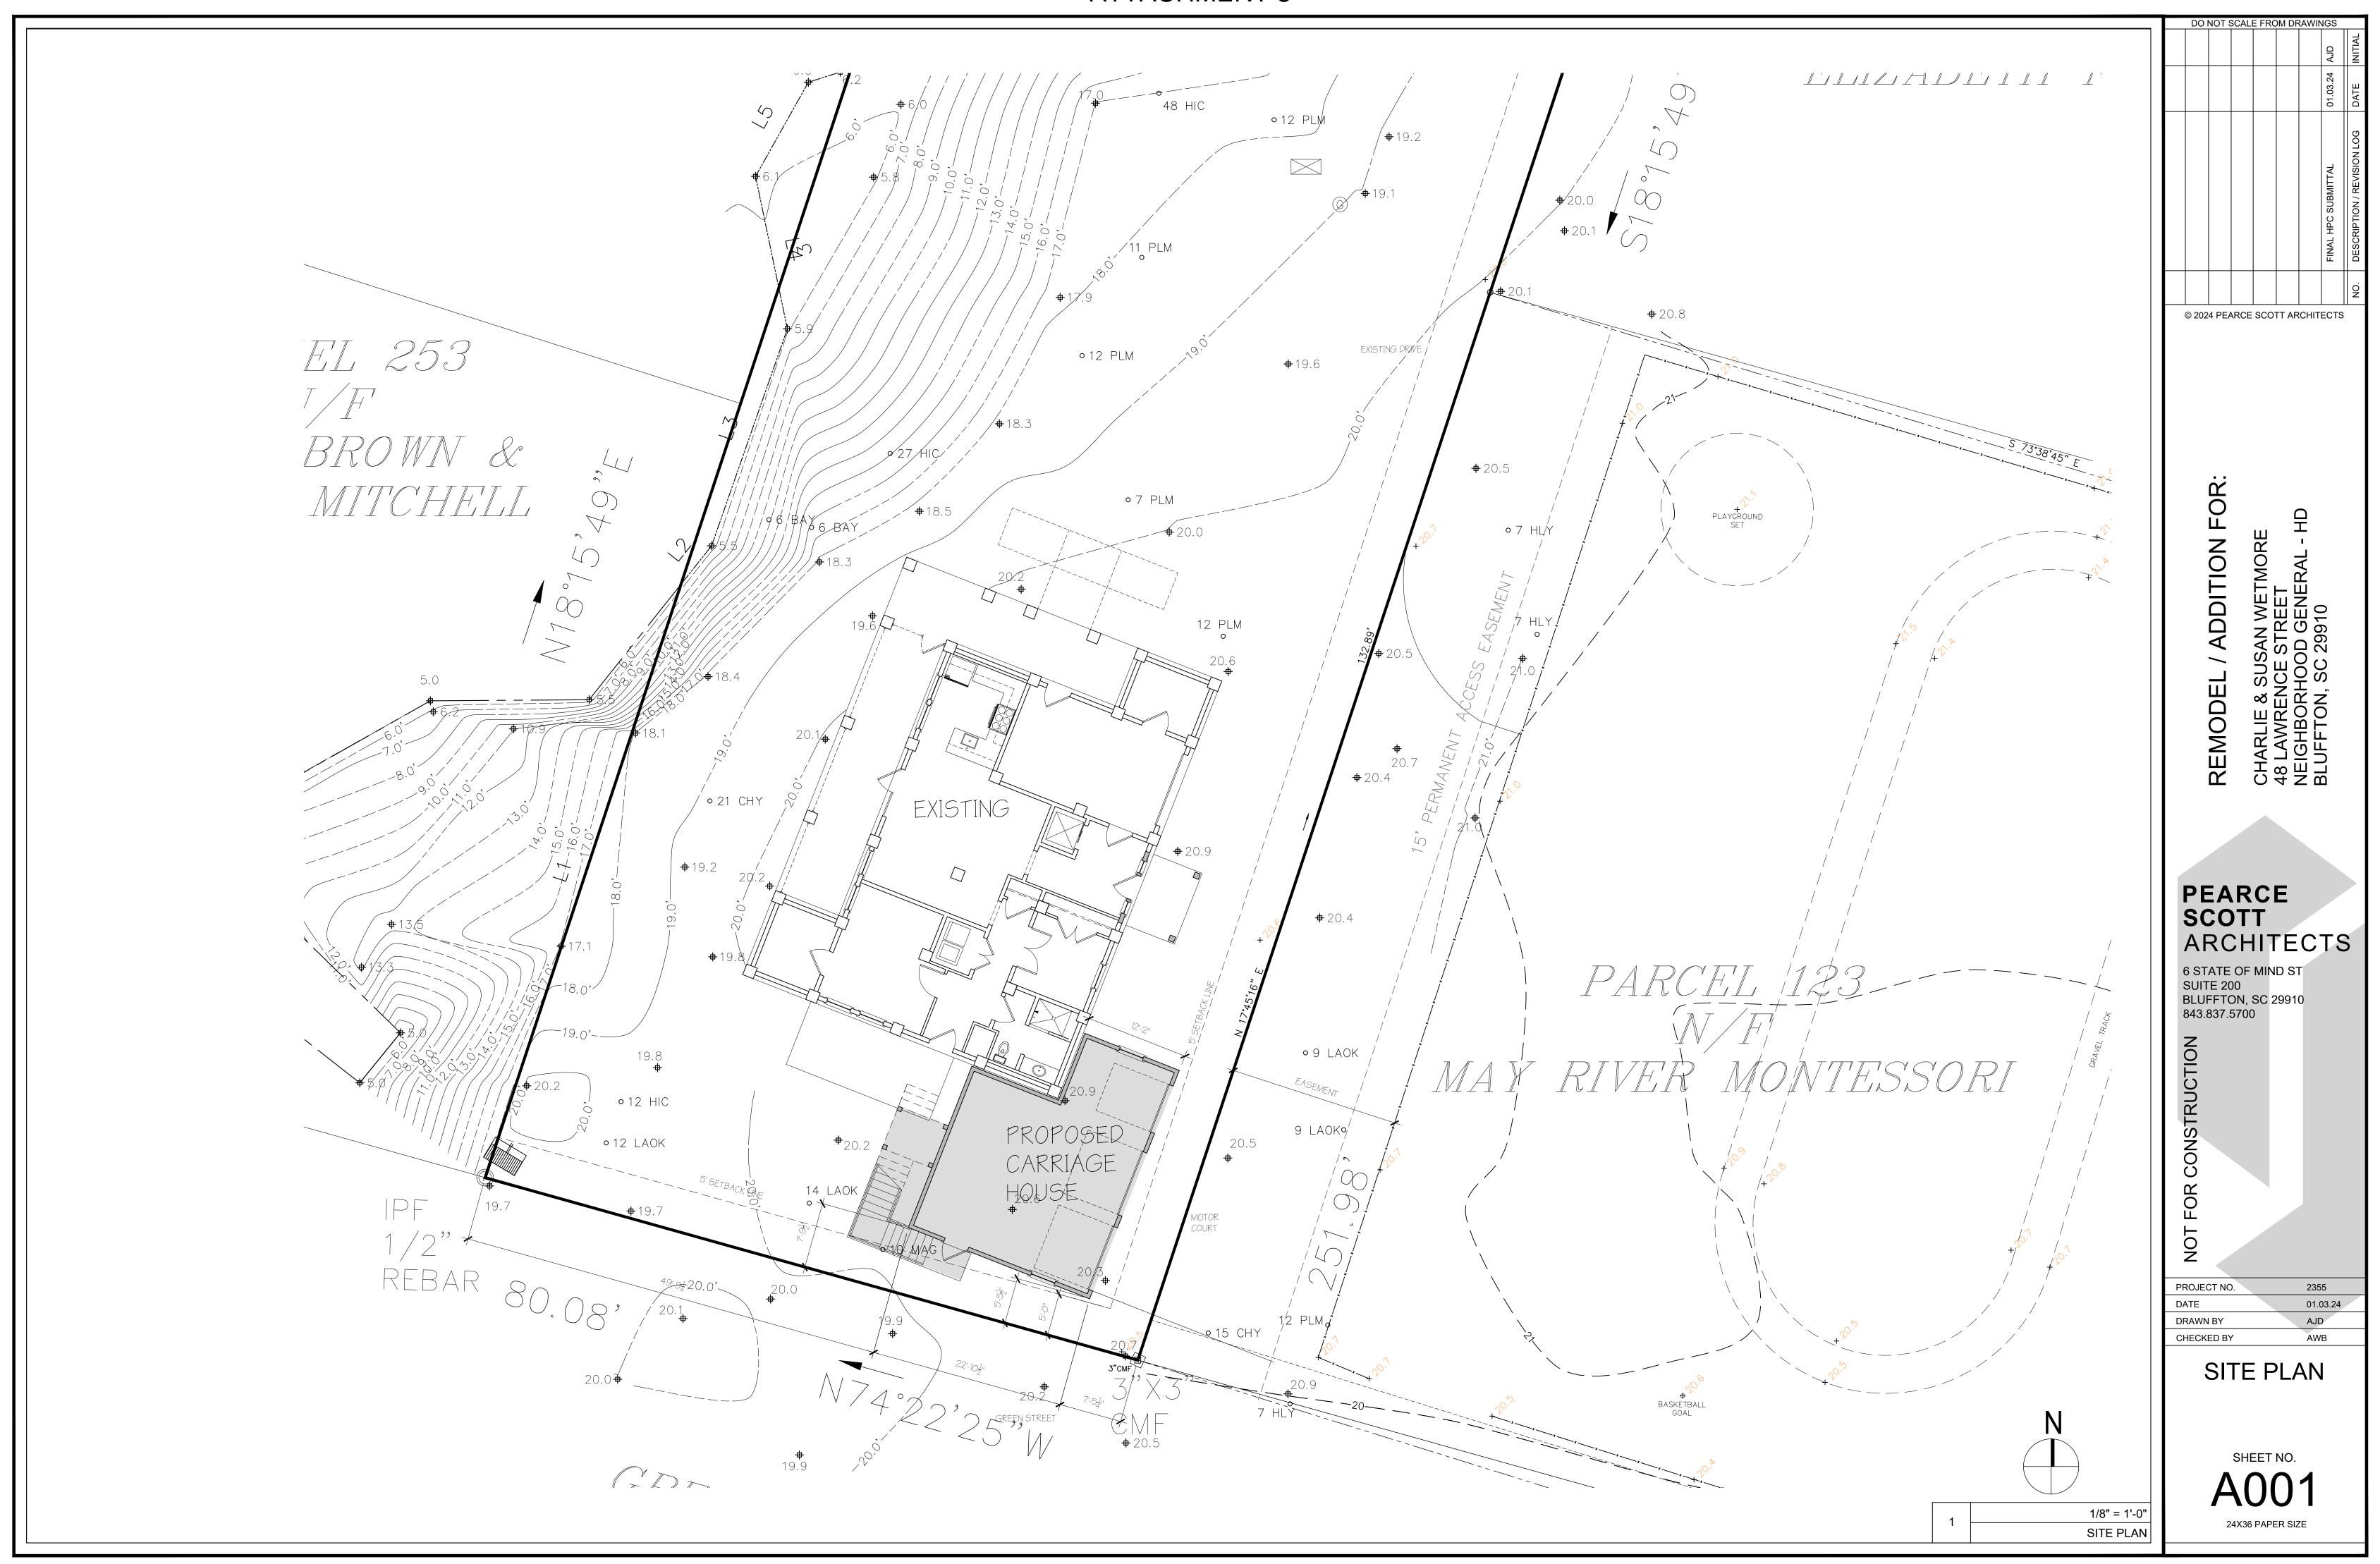

|                  |                                                                                                           | DO NOT SCALE FROM DRAWINGS                                                                                            |
|------------------|-----------------------------------------------------------------------------------------------------------|-----------------------------------------------------------------------------------------------------------------------|
|                  |                                                                                                           | AJD                                                                                                                   |
|                  | LEGEND                                                                                                    |                                                                                                                       |
|                  |                                                                                                           | 01.03.24<br>DATE                                                                                                      |
|                  | EXISTING FRAMING                                                                                          |                                                                                                                       |
|                  | R&S: ROD AND SHELF<br>C.O.: CASED OPENING                                                                 | ဗ္                                                                                                                    |
|                  | 2X4: 2X4 WALL<br>H.B.: HOSE BIB LOCATION TO BE CONFIRMED BY OWNER                                         |                                                                                                                       |
|                  | $\mathcal{C}$ : CENTER LINE                                                                               | SUBMITTAL<br>SN / REVISION LOG                                                                                        |
|                  | GENERAL NOTES                                                                                             | SUB/                                                                                                                  |
|                  | A. ALL WALLS TO BE 2X6 UNLESS<br>OTHERWISE NOTED.                                                         | FINAL HPC SUB                                                                                                         |
|                  | B. ALL INTERIOR DOORS TO BE 6" OFF OF<br>ADJACENT STUD WALL UNLESS                                        | DESC                                                                                                                  |
|                  | OTHERWISE NOTED<br>C. ALL WINDOWS AND DOORS MEASURED                                                      |                                                                                                                       |
|                  | TO THE CENTERLINE<br>D. ALL NEW MATERIALS TO MATCH                                                        |                                                                                                                       |
|                  | EXISTING<br>E. VERIFY ALL EXISTING DIMENSIONS. ALL<br>DIMENSIONS TO BE +/-                                | © 2024 PEARCE SCOTT ARCHITECTS                                                                                        |
|                  |                                                                                                           |                                                                                                                       |
|                  | - BEFORE COMMENCING WORK, THE                                                                             |                                                                                                                       |
|                  | - BEFORE COMMENCING WORK, THE<br>CONTRACTOR SHALL FILE ALL REQUIRED<br>CERTIFICATES OF INSURANCE WITH THE |                                                                                                                       |
|                  | DEPARTMENT OF BUILDINGS, OBTAIN ALL<br>REQUIRED PERMITS, AND PAY ALL FEES                                 |                                                                                                                       |
|                  | REQUIRED BY BEAUFORT COUNTY.<br>THE CONTRACTOR SHALL VERIFY ALL                                           |                                                                                                                       |
|                  | EXISTING CONDITIONS IN THE FIELD PRIOR TO<br>COMMENCING WORK, AND SHALL REPORT ANY                        |                                                                                                                       |
|                  | DISCREPANCIES BETWEEN DRAWINGS AND FIELD CONDITIONS TO THE ARCHITECT.                                     |                                                                                                                       |
|                  | - THE CONTRACTOR IS NOT TO SCALE<br>DRAWINGS OR DETAILS. ONLY WRITTEN                                     | й<br>С<br>Ц<br>Ц<br>Ц<br>Ц<br>Ц                                                                                       |
|                  | DIMENSIONS ARE TO BE USED.<br>- MINOR DETAILS NOT USUALLY SHOWN OR                                        |                                                                                                                       |
|                  | SPECIFIED, BUT NECESSARY FOR PROPER<br>CONSTRUCTION OF ANY PART OF THE WORK                               | REMODEL / ADDITION<br>CHARLIE & SUSAN WETMORE<br>48 LAWRENCE STREET<br>NEIGHBORHOOD GENERAL - I<br>BLUFFTON, SC 29910 |
|                  | SHALL BE INCLUDED AS IF THEY WERE<br>INDICATED IN THE DRAWINGS.                                           | N WETMOI<br>REET<br>GENERAL<br>910                                                                                    |
|                  | - THE CONTRACTOR SHALL COORDINATE ALL<br>WORK PROCEDURES WITH REQUIREMENTS OF                             |                                                                                                                       |
|                  | LOCAL AUTHORITIES.<br>- THE CONTRACTOR SHALL BE RESPONSIBLE<br>FOR THE PROTECTION OF ALL CONDITIONS AND   |                                                                                                                       |
|                  | MATERIALS WITHIN THE PROPOSED<br>CONSTRUCTION AREA. THE CONTRACTOR                                        | D C S S T A                                                                                                           |
|                  | SHALL DESIGN AND INSTALL ADEQUATE<br>SHORING AND BRACING FOR ALL STRUCTURAL                               |                                                                                                                       |
|                  | OR REMOVAL TASKS. THE CONTRACTOR<br>SHALL HAVE SOLE RESPONSIBILITY FOR ANY                                |                                                                                                                       |
|                  | DAMAGE OR INJURIES CAUSED BY OR DURING<br>THE EXECUTION OF THE WORK.                                      |                                                                                                                       |
|                  | - EACH CONTRACTOR SHALL LAY OUT THEIR OWN WORK, AND SHALL PROVIDE ALL                                     | REMODEL / AI<br>CHARLIE & SUSAN<br>48 LAWRENCE STI<br>NEIGHBORHOOD (<br>NEIGHBORHOOD (<br>BLUFFTON, SC 299            |
|                  | DIMENSIONS REQUIRED FOR OTHER<br>CONTRACTORS (PLUMBING, ELECTRICAL,                                       |                                                                                                                       |
|                  | MECH).<br>- PLUMBING, MECHANICAL AND ELECTRICAL<br>WORK SHALL BE PERFORMED BY PERSONS                     |                                                                                                                       |
|                  | LICENSED IN THEIR TRADES, WHO SHALL<br>ARRANGE FOR AND OBTAIN INSPECTIONS AND                             |                                                                                                                       |
|                  | REQUIRED SIGN-OFFS.<br>- EACH CONTRACTOR SHALL DO CUTTING,                                                |                                                                                                                       |
|                  | PATCHING, REPAIRING AS REQUIRED TO<br>PERFORM ALL OF THE WORK INDICATED ON                                |                                                                                                                       |
|                  | THE DRAWINGS, AND ALL OTHER WORK THAT MAY BE REQUIRED TO COMPLETE THE JOB IN                              |                                                                                                                       |
|                  | EACH PRIME CONTRACT.<br>- EACH CONTRACTOR SHALL COORDINATE THEIR                                          | PEARCE                                                                                                                |
|                  | WORK WITH THAT OF THE OTHER<br>CONTRACTORS AND SUPPLIERS.                                                 | SCOTT                                                                                                                 |
|                  |                                                                                                           | ARCHITECTS                                                                                                            |
|                  |                                                                                                           | 6 STATE OF MIND ST                                                                                                    |
|                  |                                                                                                           | SUITE 200                                                                                                             |
|                  |                                                                                                           | BLUFFTON, SC 29910<br>843.837.5700                                                                                    |
|                  |                                                                                                           |                                                                                                                       |
|                  |                                                                                                           |                                                                                                                       |
|                  |                                                                                                           |                                                                                                                       |
|                  |                                                                                                           |                                                                                                                       |
|                  |                                                                                                           |                                                                                                                       |
|                  |                                                                                                           |                                                                                                                       |
|                  |                                                                                                           |                                                                                                                       |
|                  |                                                                                                           |                                                                                                                       |
|                  |                                                                                                           |                                                                                                                       |
|                  |                                                                                                           |                                                                                                                       |
|                  |                                                                                                           |                                                                                                                       |
|                  |                                                                                                           | PROJECT NO. 2355                                                                                                      |
|                  |                                                                                                           | DATE 01.03.24<br>DRAWN BY AJD                                                                                         |
|                  |                                                                                                           | DRAWN BY     AJD       CHECKED BY     AWB                                                                             |
|                  |                                                                                                           |                                                                                                                       |
|                  |                                                                                                           | FIRST FLOOR                                                                                                           |
|                  |                                                                                                           | PLAN                                                                                                                  |
|                  |                                                                                                           |                                                                                                                       |
|                  |                                                                                                           | SHEET NO.                                                                                                             |
|                  |                                                                                                           |                                                                                                                       |
|                  |                                                                                                           | A101                                                                                                                  |
| 1/4" = 1'-0"     |                                                                                                           | 24X36 PAPER SIZE                                                                                                      |
| FIRST FLOOR PLAN |                                                                                                           |                                                                                                                       |