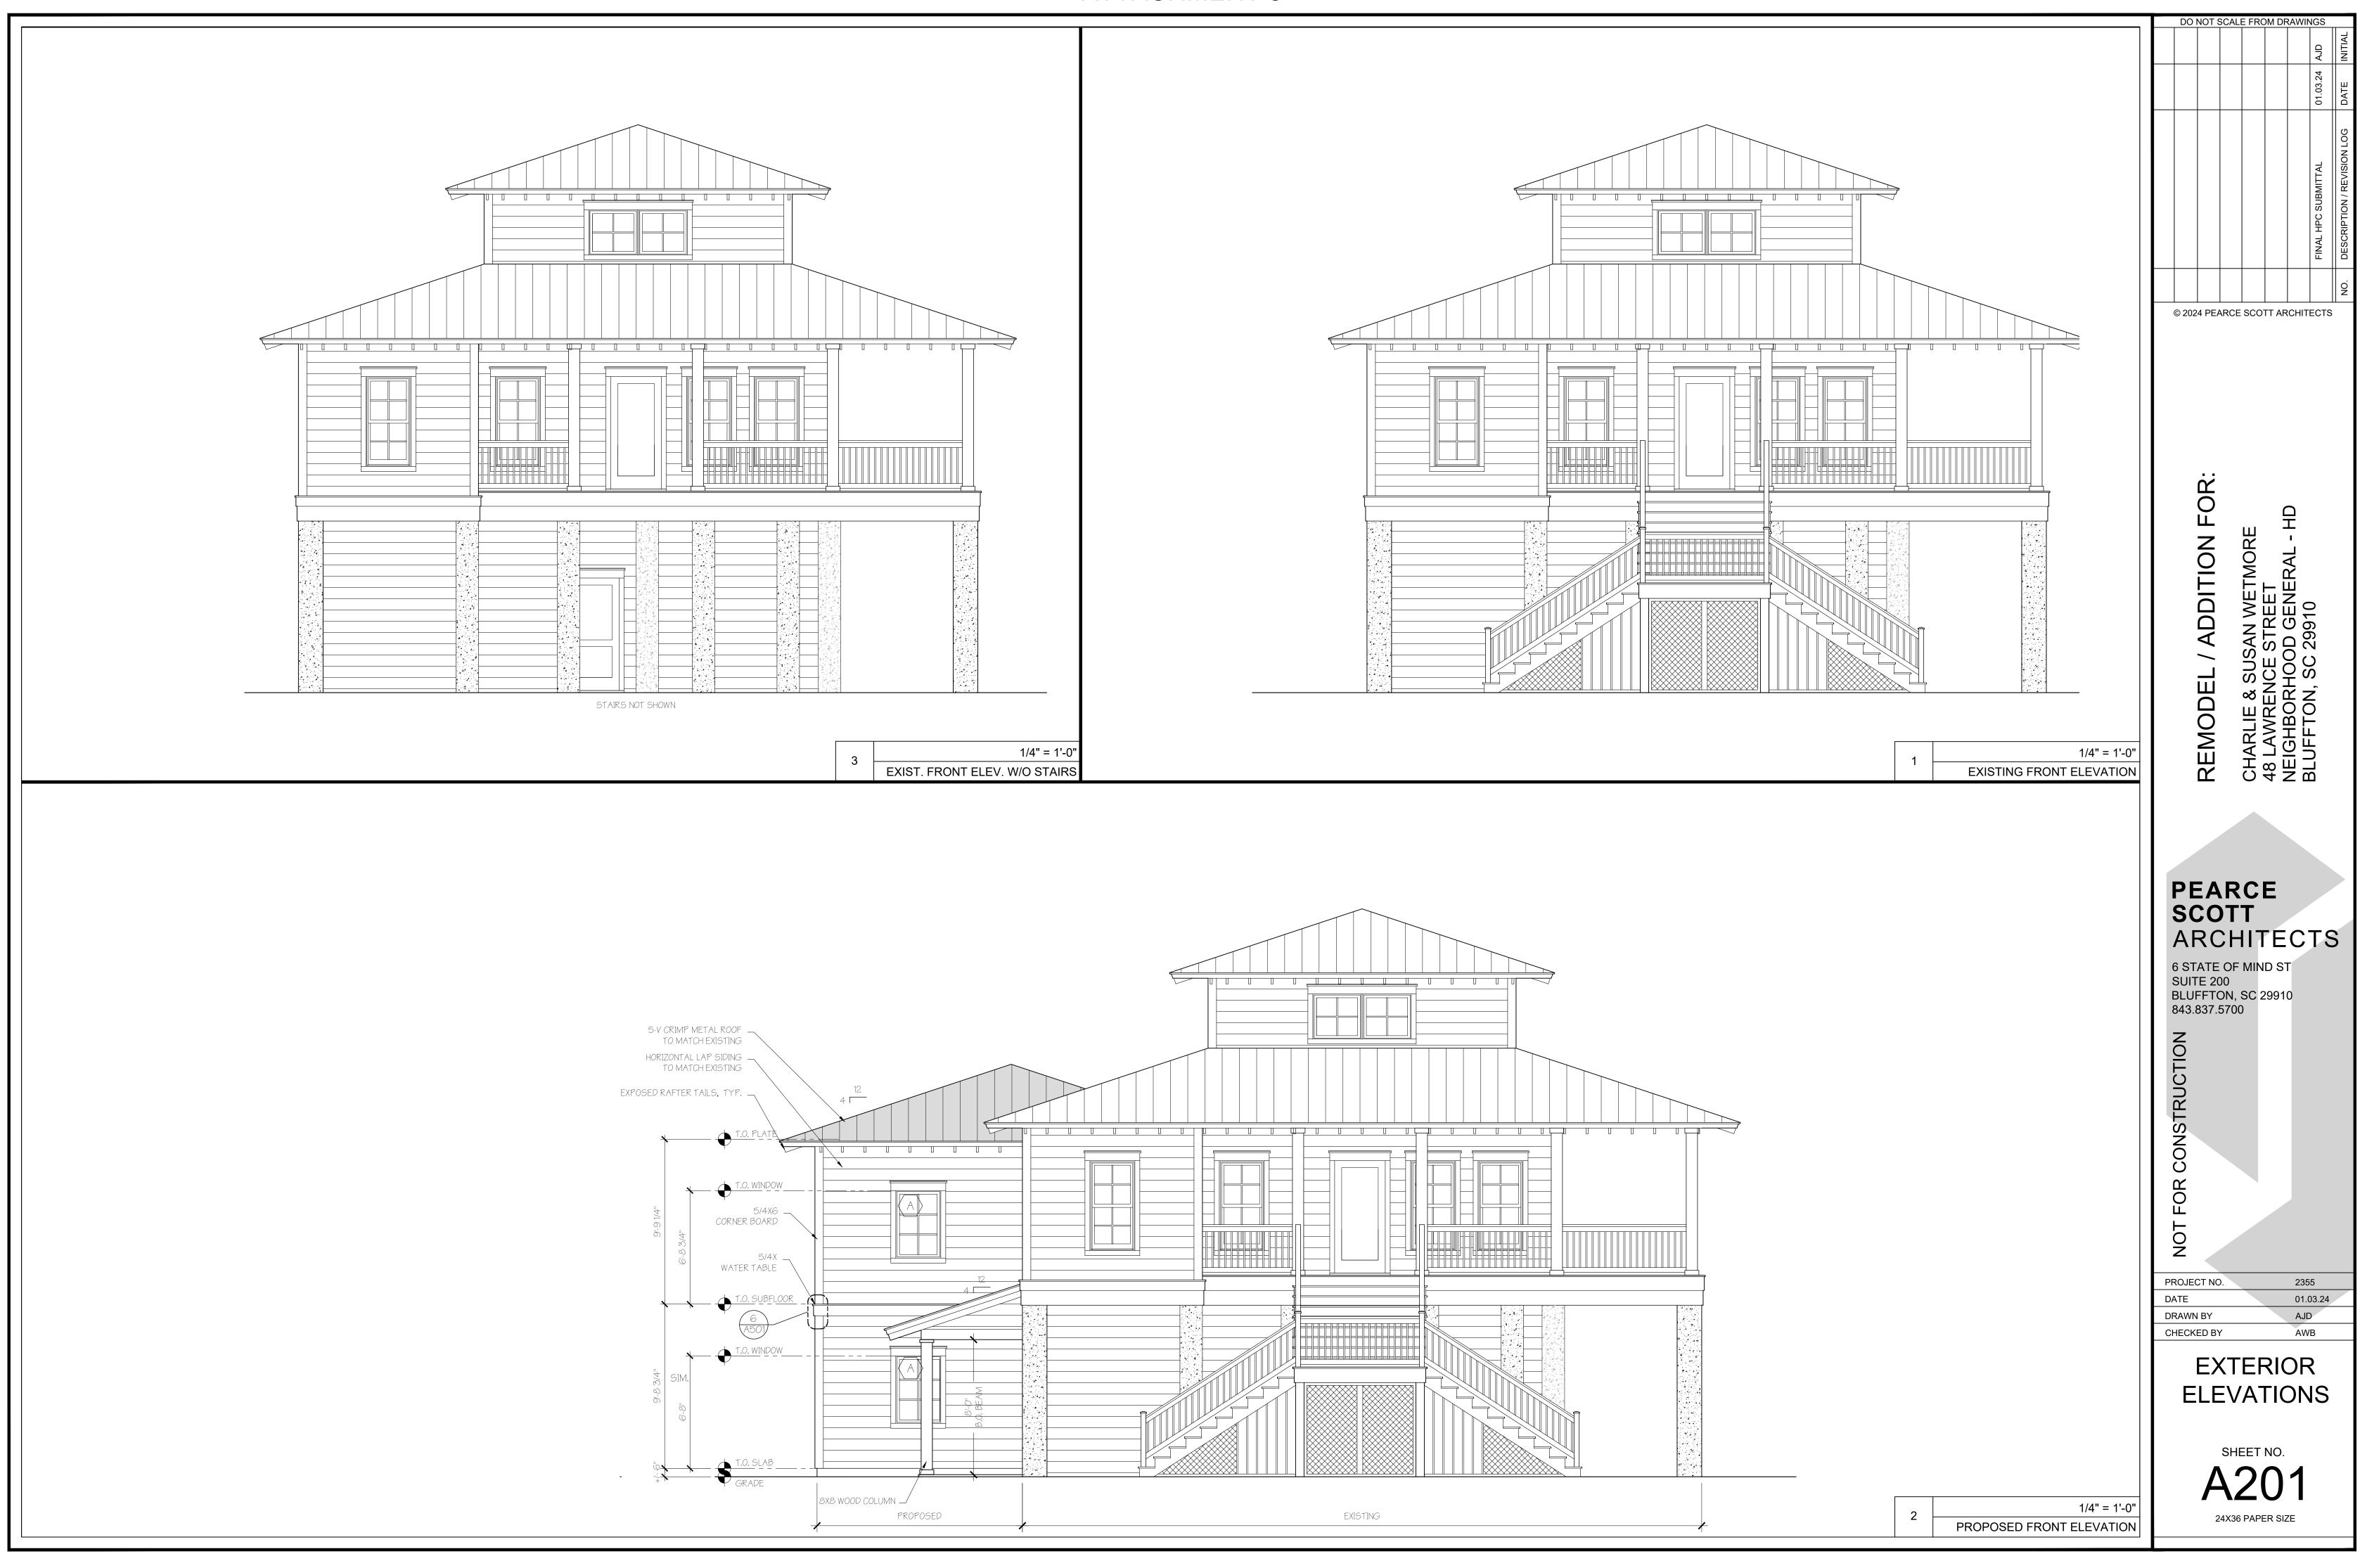

|                  |                                                                                                           | DO NOT SCALE FROM DRAWINGS                                                                                            |
|------------------|-----------------------------------------------------------------------------------------------------------|-----------------------------------------------------------------------------------------------------------------------|
|                  |                                                                                                           | AJD                                                                                                                   |
|                  | LEGEND                                                                                                    |                                                                                                                       |
|                  |                                                                                                           | 01.03.24<br>DATE                                                                                                      |
|                  | EXISTING FRAMING                                                                                          |                                                                                                                       |
|                  | R&S: ROD AND SHELF<br>C.O.: CASED OPENING                                                                 | ဗ္                                                                                                                    |
|                  | 2X4: 2X4 WALL<br>H.B.: HOSE BIB LOCATION TO BE CONFIRMED BY OWNER                                         |                                                                                                                       |
|                  | $\mathcal{C}$ : CENTER LINE                                                                               | SUBMITTAL<br>SN / REVISION LOG                                                                                        |
|                  | GENERAL NOTES                                                                                             | SUB/                                                                                                                  |
|                  | A. ALL WALLS TO BE 2X6 UNLESS<br>OTHERWISE NOTED.                                                         | FINAL HPC SUB                                                                                                         |
|                  | B. ALL INTERIOR DOORS TO BE 6" OFF OF<br>ADJACENT STUD WALL UNLESS                                        | DESC                                                                                                                  |
|                  | OTHERWISE NOTED<br>C. ALL WINDOWS AND DOORS MEASURED                                                      |                                                                                                                       |
|                  | TO THE CENTERLINE<br>D. ALL NEW MATERIALS TO MATCH                                                        |                                                                                                                       |
|                  | EXISTING<br>E. VERIFY ALL EXISTING DIMENSIONS. ALL<br>DIMENSIONS TO BE +/-                                | © 2024 PEARCE SCOTT ARCHITECTS                                                                                        |
|                  |                                                                                                           |                                                                                                                       |
|                  | - BEFORE COMMENCING WORK, THE                                                                             |                                                                                                                       |
|                  | - BEFORE COMMENCING WORK, THE<br>CONTRACTOR SHALL FILE ALL REQUIRED<br>CERTIFICATES OF INSURANCE WITH THE |                                                                                                                       |
|                  | DEPARTMENT OF BUILDINGS, OBTAIN ALL<br>REQUIRED PERMITS, AND PAY ALL FEES                                 |                                                                                                                       |
|                  | REQUIRED BY BEAUFORT COUNTY.<br>THE CONTRACTOR SHALL VERIFY ALL                                           |                                                                                                                       |
|                  | EXISTING CONDITIONS IN THE FIELD PRIOR TO<br>COMMENCING WORK, AND SHALL REPORT ANY                        |                                                                                                                       |
|                  | DISCREPANCIES BETWEEN DRAWINGS AND FIELD CONDITIONS TO THE ARCHITECT.                                     |                                                                                                                       |
|                  | - THE CONTRACTOR IS NOT TO SCALE<br>DRAWINGS OR DETAILS. ONLY WRITTEN                                     | й<br>С<br>Ц<br>Ц<br>Ц<br>Ц<br>Ц                                                                                       |
|                  | DIMENSIONS ARE TO BE USED.<br>- MINOR DETAILS NOT USUALLY SHOWN OR                                        |                                                                                                                       |
|                  | SPECIFIED, BUT NECESSARY FOR PROPER<br>CONSTRUCTION OF ANY PART OF THE WORK                               | REMODEL / ADDITION<br>CHARLIE & SUSAN WETMORE<br>48 LAWRENCE STREET<br>NEIGHBORHOOD GENERAL - I<br>BLUFFTON, SC 29910 |
|                  | SHALL BE INCLUDED AS IF THEY WERE<br>INDICATED IN THE DRAWINGS.                                           | N WETMOI<br>REET<br>GENERAL<br>910                                                                                    |
|                  | - THE CONTRACTOR SHALL COORDINATE ALL<br>WORK PROCEDURES WITH REQUIREMENTS OF                             |                                                                                                                       |
|                  | LOCAL AUTHORITIES.<br>- THE CONTRACTOR SHALL BE RESPONSIBLE<br>FOR THE PROTECTION OF ALL CONDITIONS AND   |                                                                                                                       |
|                  | MATERIALS WITHIN THE PROPOSED<br>CONSTRUCTION AREA. THE CONTRACTOR                                        | D C S S T A                                                                                                           |
|                  | SHALL DESIGN AND INSTALL ADEQUATE<br>SHORING AND BRACING FOR ALL STRUCTURAL                               |                                                                                                                       |
|                  | OR REMOVAL TASKS. THE CONTRACTOR<br>SHALL HAVE SOLE RESPONSIBILITY FOR ANY                                |                                                                                                                       |
|                  | DAMAGE OR INJURIES CAUSED BY OR DURING<br>THE EXECUTION OF THE WORK.                                      |                                                                                                                       |
|                  | - EACH CONTRACTOR SHALL LAY OUT THEIR OWN WORK, AND SHALL PROVIDE ALL                                     | REMODEL / AI<br>CHARLIE & SUSAN<br>48 LAWRENCE STI<br>NEIGHBORHOOD (<br>NEIGHBORHOOD (<br>BLUFFTON, SC 299            |
|                  | DIMENSIONS REQUIRED FOR OTHER<br>CONTRACTORS (PLUMBING, ELECTRICAL,                                       |                                                                                                                       |
|                  | MECH).<br>- PLUMBING, MECHANICAL AND ELECTRICAL<br>WORK SHALL BE PERFORMED BY PERSONS                     |                                                                                                                       |
|                  | LICENSED IN THEIR TRADES, WHO SHALL<br>ARRANGE FOR AND OBTAIN INSPECTIONS AND                             |                                                                                                                       |
|                  | REQUIRED SIGN-OFFS.<br>- EACH CONTRACTOR SHALL DO CUTTING,                                                |                                                                                                                       |
|                  | PATCHING, REPAIRING AS REQUIRED TO<br>PERFORM ALL OF THE WORK INDICATED ON                                |                                                                                                                       |
|                  | THE DRAWINGS, AND ALL OTHER WORK THAT MAY BE REQUIRED TO COMPLETE THE JOB IN                              |                                                                                                                       |
|                  | EACH PRIME CONTRACT.<br>- EACH CONTRACTOR SHALL COORDINATE THEIR                                          | PEARCE                                                                                                                |
|                  | WORK WITH THAT OF THE OTHER<br>CONTRACTORS AND SUPPLIERS.                                                 | SCOTT                                                                                                                 |
|                  |                                                                                                           | ARCHITECTS                                                                                                            |
|                  |                                                                                                           | 6 STATE OF MIND ST                                                                                                    |
|                  |                                                                                                           | SUITE 200                                                                                                             |
|                  |                                                                                                           | BLUFFTON, SC 29910<br>843.837.5700                                                                                    |
|                  |                                                                                                           |                                                                                                                       |
|                  |                                                                                                           |                                                                                                                       |
|                  |                                                                                                           |                                                                                                                       |
|                  |                                                                                                           |                                                                                                                       |
|                  |                                                                                                           |                                                                                                                       |
|                  |                                                                                                           |                                                                                                                       |
|                  |                                                                                                           |                                                                                                                       |
|                  |                                                                                                           |                                                                                                                       |
|                  |                                                                                                           |                                                                                                                       |
|                  |                                                                                                           |                                                                                                                       |
|                  |                                                                                                           |                                                                                                                       |
|                  |                                                                                                           | PROJECT NO. 2355                                                                                                      |
|                  |                                                                                                           | DATE 01.03.24<br>DRAWN BY AJD                                                                                         |
|                  |                                                                                                           | DRAWN BY     AJD       CHECKED BY     AWB                                                                             |
|                  |                                                                                                           |                                                                                                                       |
|                  |                                                                                                           | FIRST FLOOR                                                                                                           |
|                  |                                                                                                           | PLAN                                                                                                                  |
|                  |                                                                                                           |                                                                                                                       |
|                  |                                                                                                           | SHEET NO.                                                                                                             |
|                  |                                                                                                           |                                                                                                                       |
|                  |                                                                                                           | A101                                                                                                                  |
| 1/4" = 1'-0"     |                                                                                                           | 24X36 PAPER SIZE                                                                                                      |
| FIRST FLOOR PLAN |                                                                                                           |                                                                                                                       |