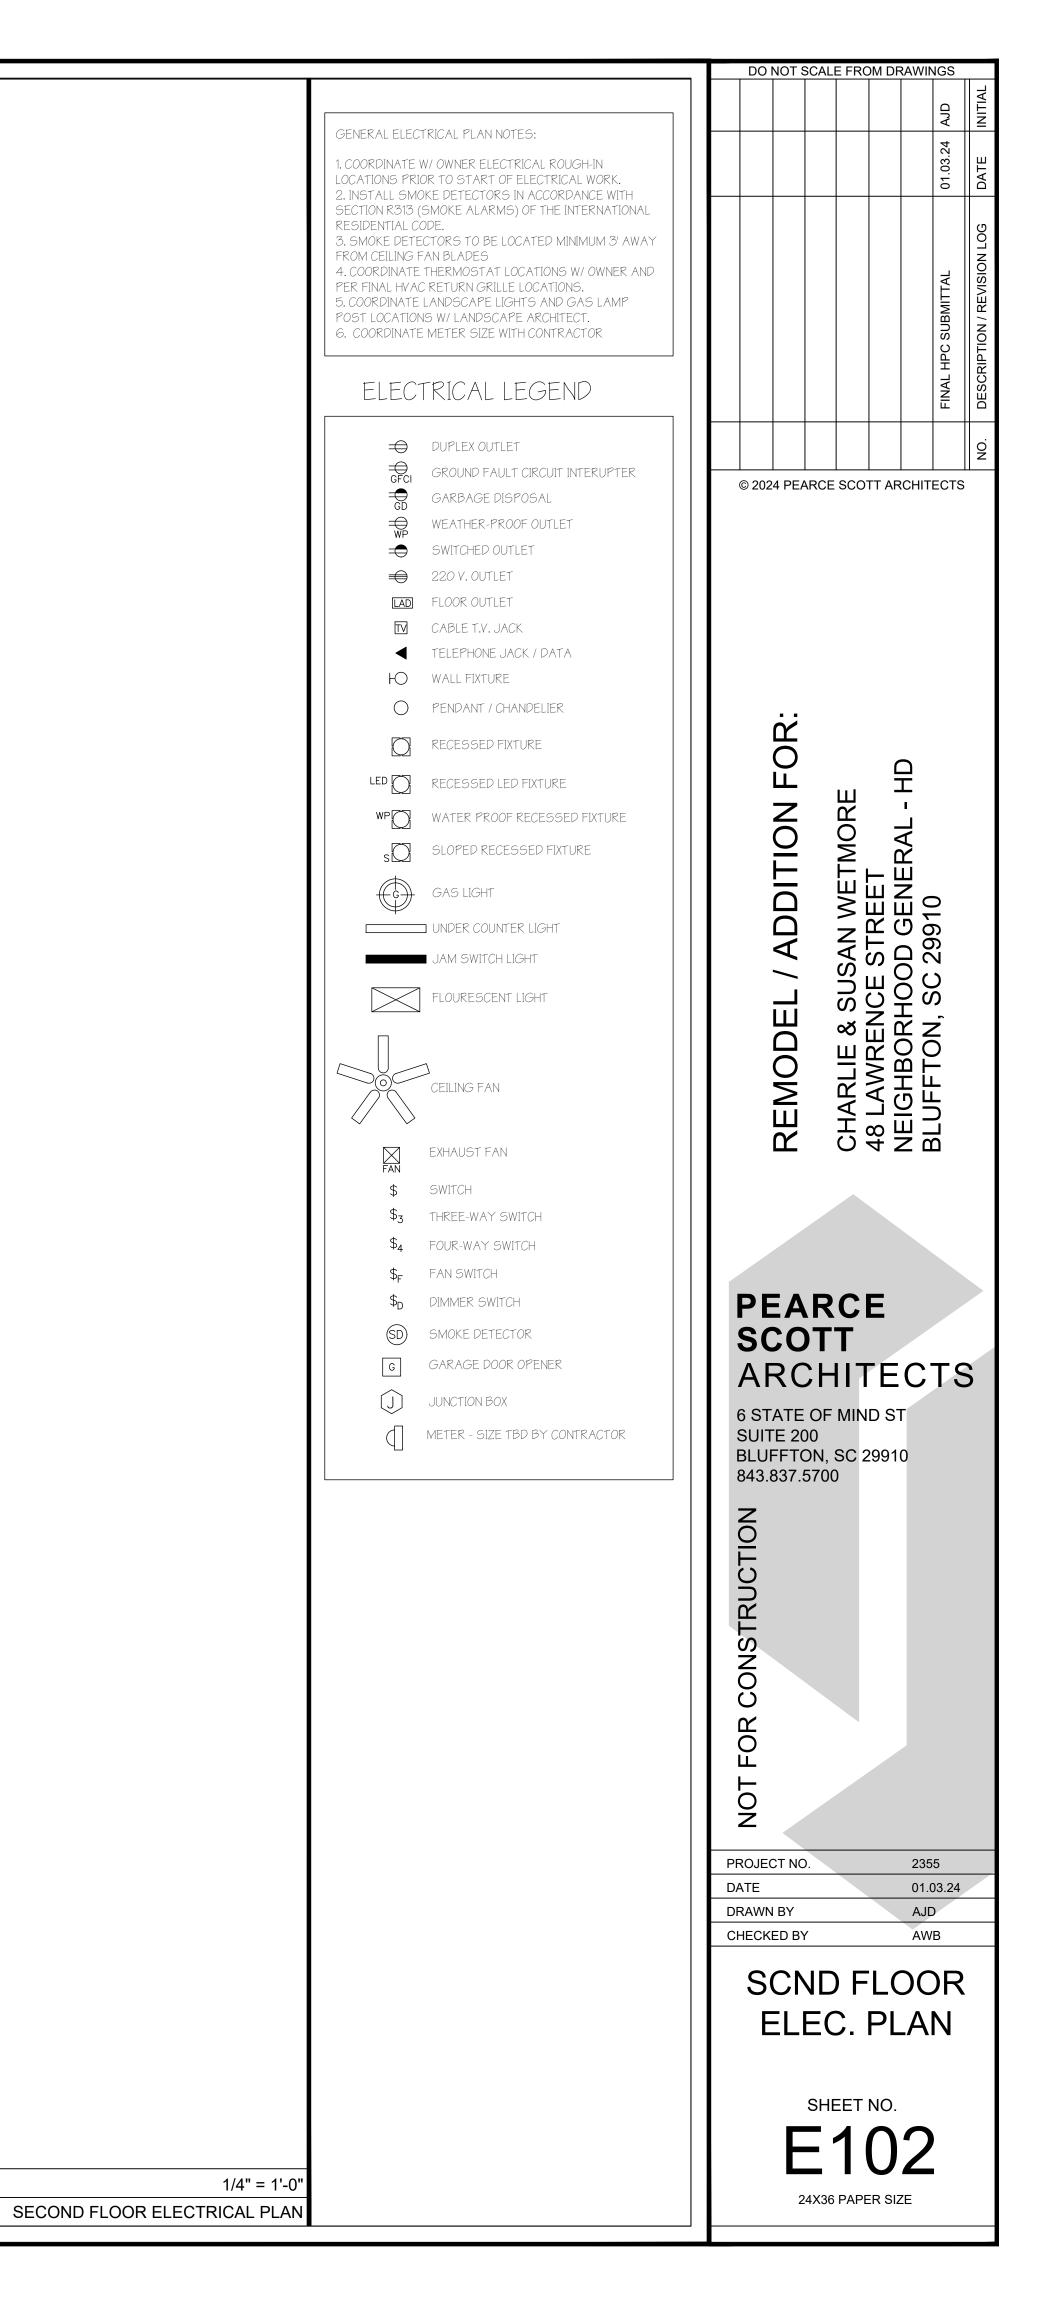

5A | BATH        | D    | INTERIOR MDF DOOR                      |                       | 2'-4" X 6'-8"   |
| 100A | ENTRY PORCH | E    | EXTERIOR INSWING DOOR W/GLASS (6 LITE) | CUSTOM / WOOD         | 3'-0" X 6'-8"   |

NOTES:

1. REFER TO MANUFACTURER'S SPECIFICATIONS FOR VARIOUS INTERIOR AND EXTERIOR DOOR ROUGH OPENING REQUIREMENTS.

2. PROVIDE TEMPERED GLAZING AS REQUIRED BY CODE. SEE DOOR ELEVATIONS FOR LOCATIONS OF TEMPERED GLAZING IN DOORS.

3. ALL EXTERIOR DOORS TO BE IMPACT RESISTANT, SEE SPECIFICATIONS FOR IMPACT REQUIREMENTS.

4. POCKET DOORS TO HAVE FOUR WHEEL HEAVY DUTY TRACK ASSEMBLY BY JOHNSON HARDWARE OR SIMILAR.

5. INTERIOR DOOR STYLE TBD BY OWNER.

OPTIONAL SILL PAN W/ END DAMS, \_ SET IN CONTINUOUS BEAD OF SEALANT, SEE WINDOW MANUFACTURER RECOMMENDATIONS