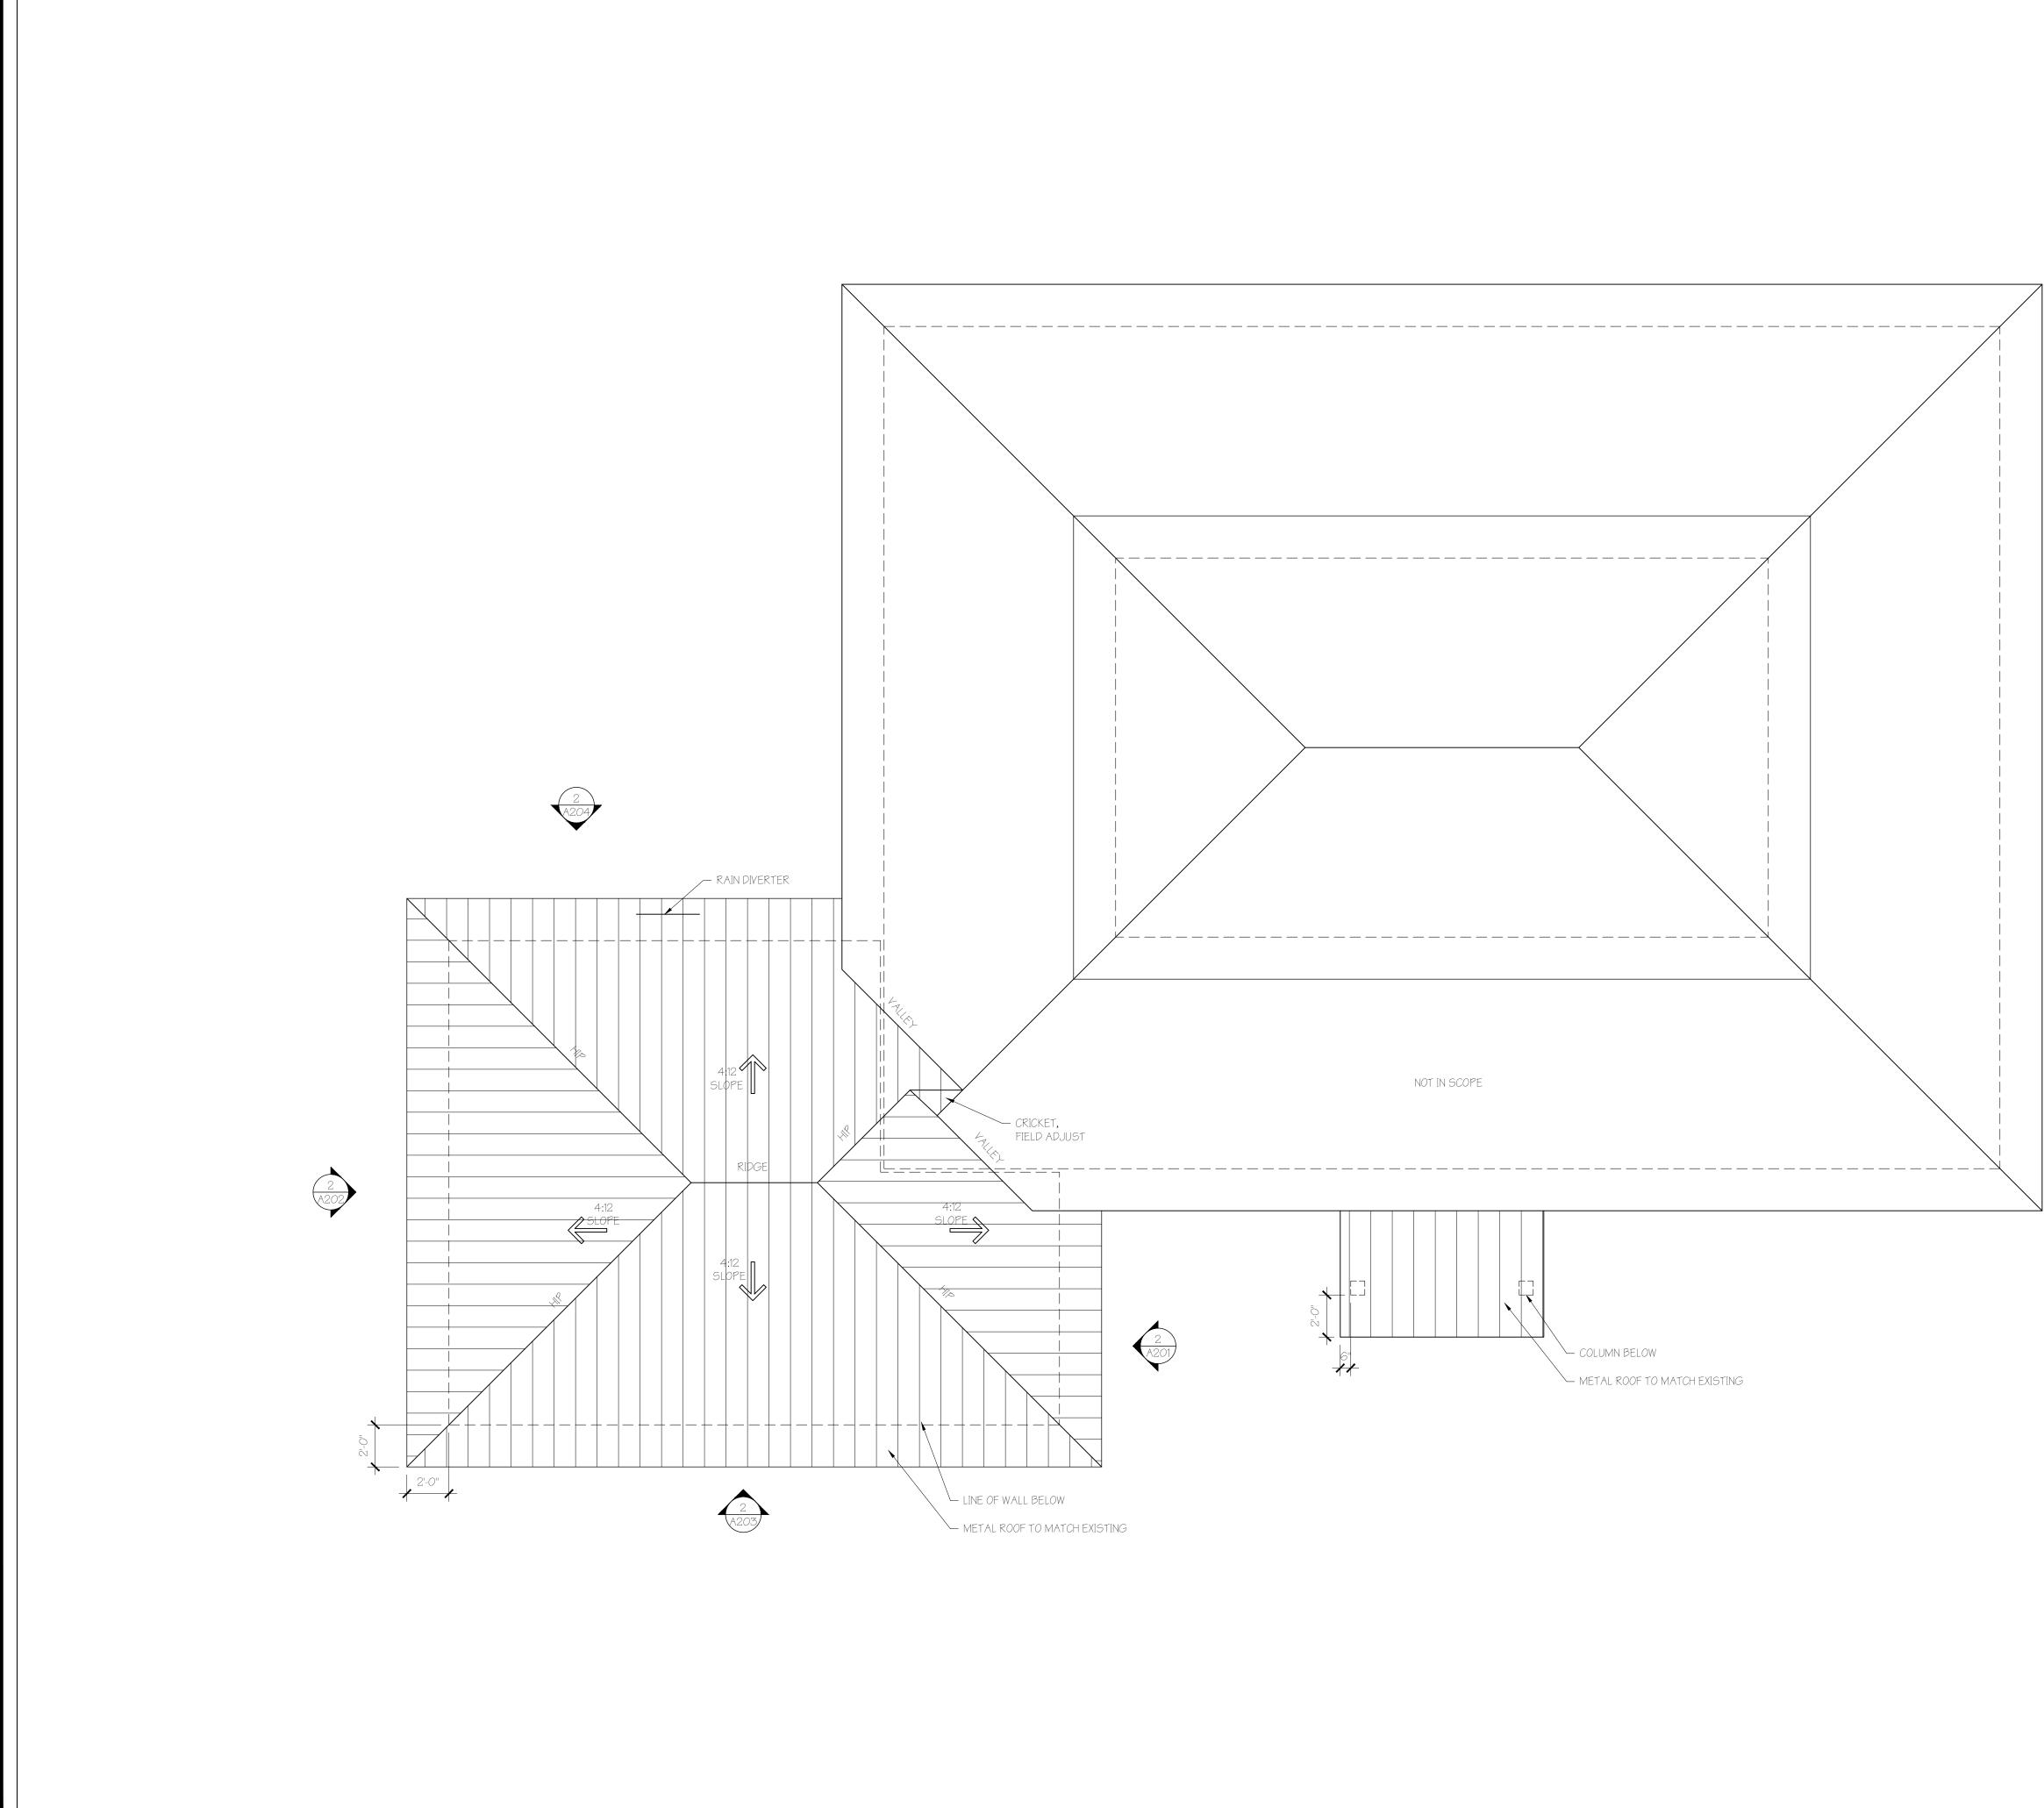

1

| LEGEND<br>EXISTING FRAMING<br>NEW FRAMING<br>R&S: ROD AND SHELF<br>C.O.: CASED OPENING<br>2X4: 2X4 WALL<br>H.B.: HOSE BIB LOCATION TO BE CONFIRMED BY OWNER<br>C : CENTER LINE                                                                                                                                                                                         | 01.03.24                                                                                           | DATE INITIAL               |
|------------------------------------------------------------------------------------------------------------------------------------------------------------------------------------------------------------------------------------------------------------------------------------------------------------------------------------------------------------------------|----------------------------------------------------------------------------------------------------|----------------------------|
| EXISTING FRAMING<br>NEW FRAMING<br>R&S: ROD AND SHELF<br>C.O.: CASED OPENING<br>2X4: 2X4 WALL<br>H.B.: HOSE BIB LOCATION TO BE CONFIRMED BY OWNER<br>Q: CENTER LINE                                                                                                                                                                                                    | 01.03.24                                                                                           |                            |
| NEW FRAMING<br>R&S: ROD AND SHELF<br>C.O.: CASED OPENING<br>2X4: 2X4 WALL<br>H.B.: HOSE BIB LOCATION TO BE CONFIRMED BY OWNER<br>C: CENTER LINE                                                                                                                                                                                                                        |                                                                                                    | ATE                        |
| R&S: ROD AND SHELF<br>C.O.: CASED OPENING<br>2X4: 2X4 WALL<br>H.B.: HOSE BIB LOCATION TO BE CONFIRMED BY OWNER<br>C : CENTER LINE                                                                                                                                                                                                                                      |                                                                                                    |                            |
| H.B.: HOSE BIB LOCATION TO BE CONFIRMED BY OWNER $\ensuremath{\mathcal{C}}$ : CENTER LINE                                                                                                                                                                                                                                                                              |                                                                                                    | LOG                        |
| L                                                                                                                                                                                                                                                                                                                                                                      | TAL                                                                                                | VISION                     |
| GENERAL NOTES                                                                                                                                                                                                                                                                                                                                                          | SUBMITTAL                                                                                          | DESCRIPTION / REVISION LOG |
| A. ALL WALLS TO BE 2X6 UNLESS<br>OTHERWISE NOTED.                                                                                                                                                                                                                                                                                                                      | -INAL HPC (                                                                                        | CRIPTIC                    |
| B. ALL INTERIOR DOORS TO BE 6" OFF OF<br>ADJACENT STUD WALL UNLESS<br>OTHERWISE NOTED                                                                                                                                                                                                                                                                                  | FINA                                                                                               | DES(                       |
| C. ALL WINDOWS AND DOORS MEASURED<br>TO THE CENTERLINE<br>D. ALL NEW MATERIALS TO MATCH                                                                                                                                                                                                                                                                                |                                                                                                    | No                         |
| EXISTING<br>E. VERIFY ALL EXISTING DIMENSIONS. ALL<br>DIMENSIONS TO BE +/-                                                                                                                                                                                                                                                                                             | RCHITECTS                                                                                          |                            |
|                                                                                                                                                                                                                                                                                                                                                                        |                                                                                                    |                            |
| <ul> <li>MINOR DETAILS NOT USUALLY SHOWN OR<br/>SPECIFIED, BUT NECESSARY FOR PROPER<br/>CONSTRUCTION OF ANY PART OF THE WORK<br/>SHALL BE INCLUDED AS IF THEY WERE<br/>INDICATED IN THE DRAWINGS.</li> <li>THE CONTRACTOR SHALL COORDINATE ALL<br/>WORK PROCEDURES WITH REQUIREMENTS OF<br/>LOCAL AUTHORITIES.</li> <li>THE CONTRACTOR SHALL BE RESPONSIBLE</li> </ul> | CTS<br>I<br>I<br>I<br>I<br>I<br>I<br>I<br>I<br>I<br>I<br>I<br>I<br>I<br>I<br>I<br>I<br>I<br>I<br>I |                            |
| 1/4" = 1'-0"<br>ROOF PLAN                                                                                                                                                                                                                                                                                                                                              | 3                                                                                                  |                            |