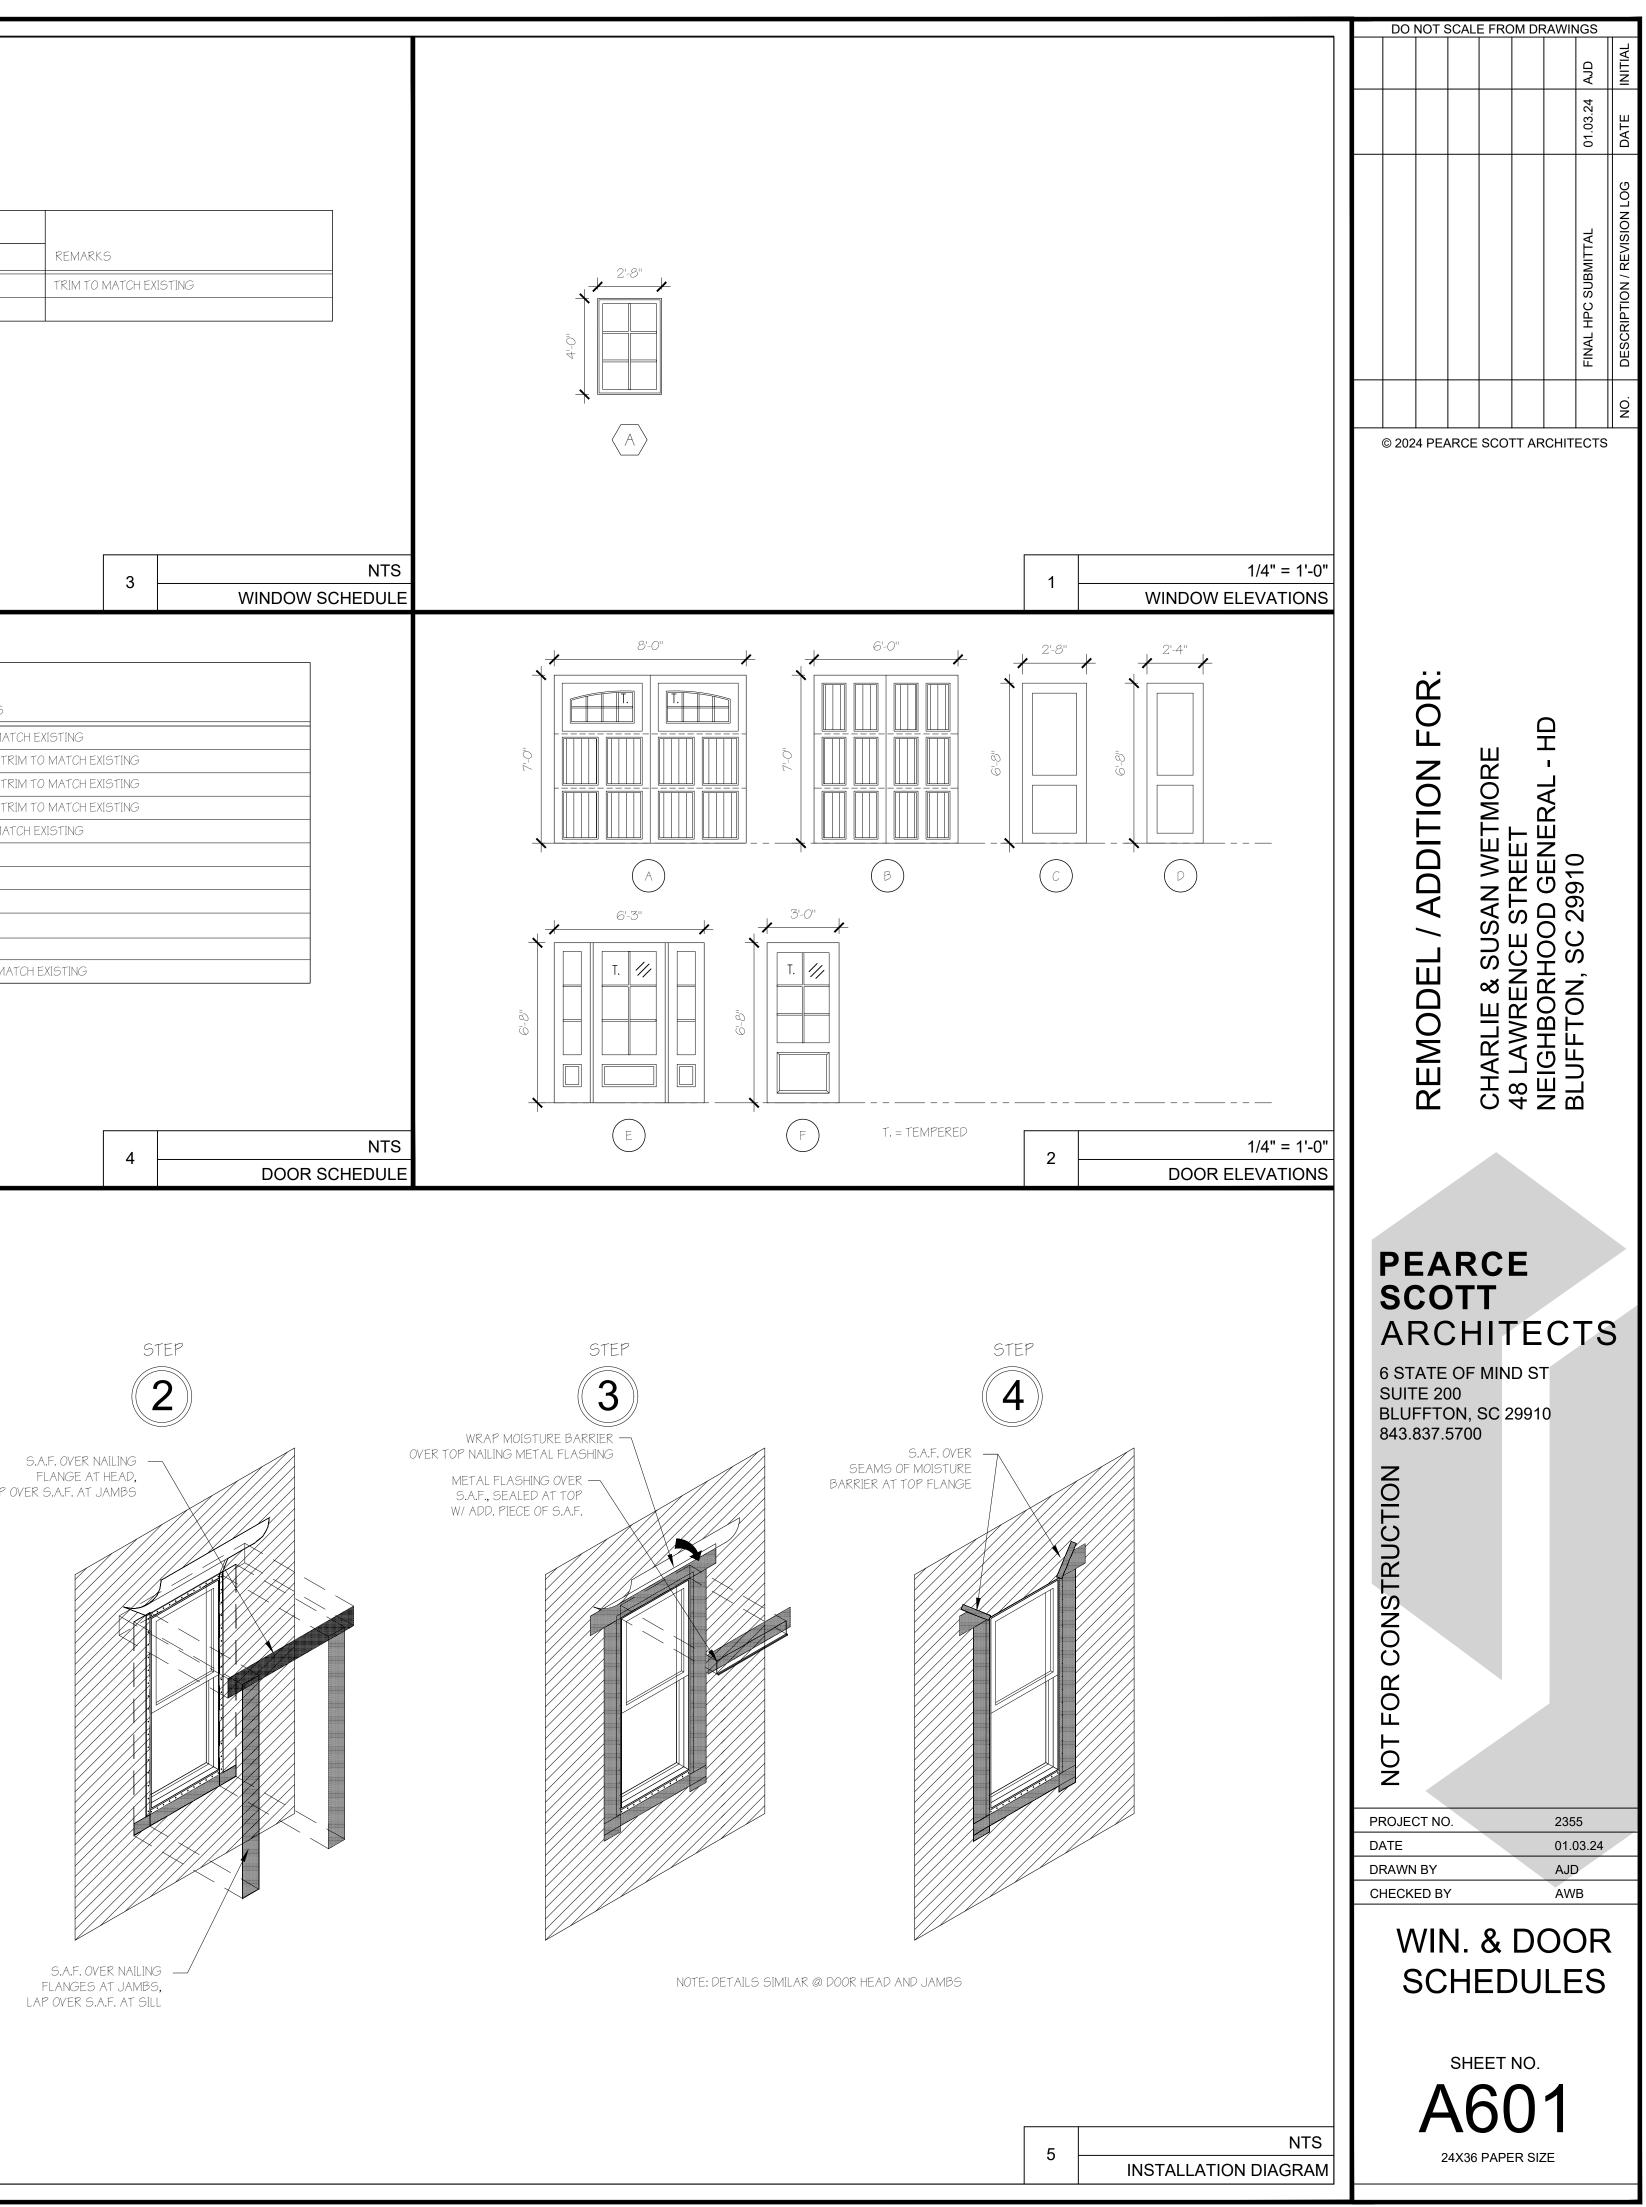

| WINDOW           | WINDOW     |                 |                |                        | TRANSOM      |           |            |  |
|------------------|------------|-----------------|----------------|------------------------|--------------|-----------|------------|--|
| WINDOW .<br>TYPE | MODEL NO.  | FRAME SIZE      | MANUF.         | DESCRIPTION            | LITE CONFIG. | MODEL NO. | FRAME SIZE |  |
| A                | ELCA3347 E | 2'-8'' X 4'-0'' | MARVIN ELEVATE | EXTERIOR CLAD CASEMENT | 6 LITE       |           |            |  |
|                  |            |                 |                |                        |              |           |            |  |

NOTES:

1. DESIGN BASED ON MARVIN ELEVATE WINDOWS & DOORS. ALL WINDOWS & DOORS TO HAVE SIMULATED DIVIDED LITES WITH SPACER BARS (SDLS). 2. ALL WINDOWS ARE TO BE IMPACT-RATED OR CONTRACTOR TO INSTALL PERMANENT FASTENERS FOR HURRICANE PROTECTION AS REQUIRED BY CODE.

3. REFER TO MANUFACTURER'S SPECIFICATIONS FOR VARIOUS EXTERIOR WINDOW ROUGH OPENING REQUIREMENTS. 4. \*VERIFY THAT SELECT WINDOWS MEET NATIONAL EGRESS CODES FOR FIRE EVACUATION.

5. ALL WINDOWS TO BE OPERABLE UNLESS OTHERWISE NOTED.

6. IF MANUFACTURER CHANGES, COORDINATE WITH ARCHITECT AS IT MAY HAVE AN IMPACT ON DESIGN.

7. IF WINDOWS ARE GROUPED, MAINTAIN MULL AS PER DETAIL.

|      | 1           |      |                                        |                       |                 |
|------|-------------|------|----------------------------------------|-----------------------|-----------------|
|      |             |      |                                        |                       |                 |
| DOOR | ROOM NAME   | TYPE | DESCRIPTION                            | MANUF. / MATERIAL     | NOMIMAL DOC     |
| 001A | GARAGE      | F    | EXTERIOR INSWING DOOR W/GLASS (6 LITE) | WOOD                  | 3'-0" X 6'-8"   |
| 001B | GARAGE      | A    | OVERHEAD GARAGE DOOR W/ GLASS & PANELS | OVERHEAD DOOR / METAL | 8'-0'' X 7'-0'' |
| 001C | GARAGE      | А    | OVERHEAD GARAGE DOOR W/ GLASS & PANELS | OVERHEAD DOOR / METAL | 8'-0'' X 7'-0'' |
| 001D | GARAGE      | В    | OVERHEAD GARAGE DOOR - PANELED         | OVERHEAD DOOR / METAL | 6'-0'' X 7'-0'' |
| 002A | KITCHEN     | F    | EXTERIOR INSWING DOOR W/GLASS (6 LITE) | WOOD                  | 3'-0" X 6'-8"   |
| 002B | KITCHEN     | С    | INTERIOR MDF DOOR                      |                       | 2'-8" X 6'-8"   |
| 003A | LIVING      | D    | INTERIOR MDF DOOR                      |                       | 2'-4" X 6'-8"   |
| 004A | BEDROOM     | С    | INTERIOR MDF DOOR                      |                       | 2'-8" X 6'-8"   |
| 004B | BEDROOM     | D    | INTERIOR MDF DOOR                      |                       | 2'-4" X 6'-8"   |
| 005A | BATH        | D    | INTERIOR MDF DOOR                      |                       | 2'-4" X 6'-8"   |
| 100A | ENTRY PORCH | E    | EXTERIOR INSWING DOOR W/GLASS (6 LITE) | CUSTOM / WOOD         | 3'-0" X 6'-8"   |

NOTES:

1. REFER TO MANUFACTURER'S SPECIFICATIONS FOR VARIOUS INTERIOR AND EXTERIOR DOOR ROUGH OPENING REQUIREMENTS.

2. PROVIDE TEMPERED GLAZING AS REQUIRED BY CODE. SEE DOOR ELEVATIONS FOR LOCATIONS OF TEMPERED GLAZING IN DOORS.

3. ALL EXTERIOR DOORS TO BE IMPACT RESISTANT, SEE SPECIFICATIONS FOR IMPACT REQUIREMENTS.

4. POCKET DOORS TO HAVE FOUR WHEEL HEAVY DUTY TRACK ASSEMBLY BY JOHNSON HARDWARE OR SIMILAR.

5. INTERIOR DOOR STYLE TBD BY OWNER.