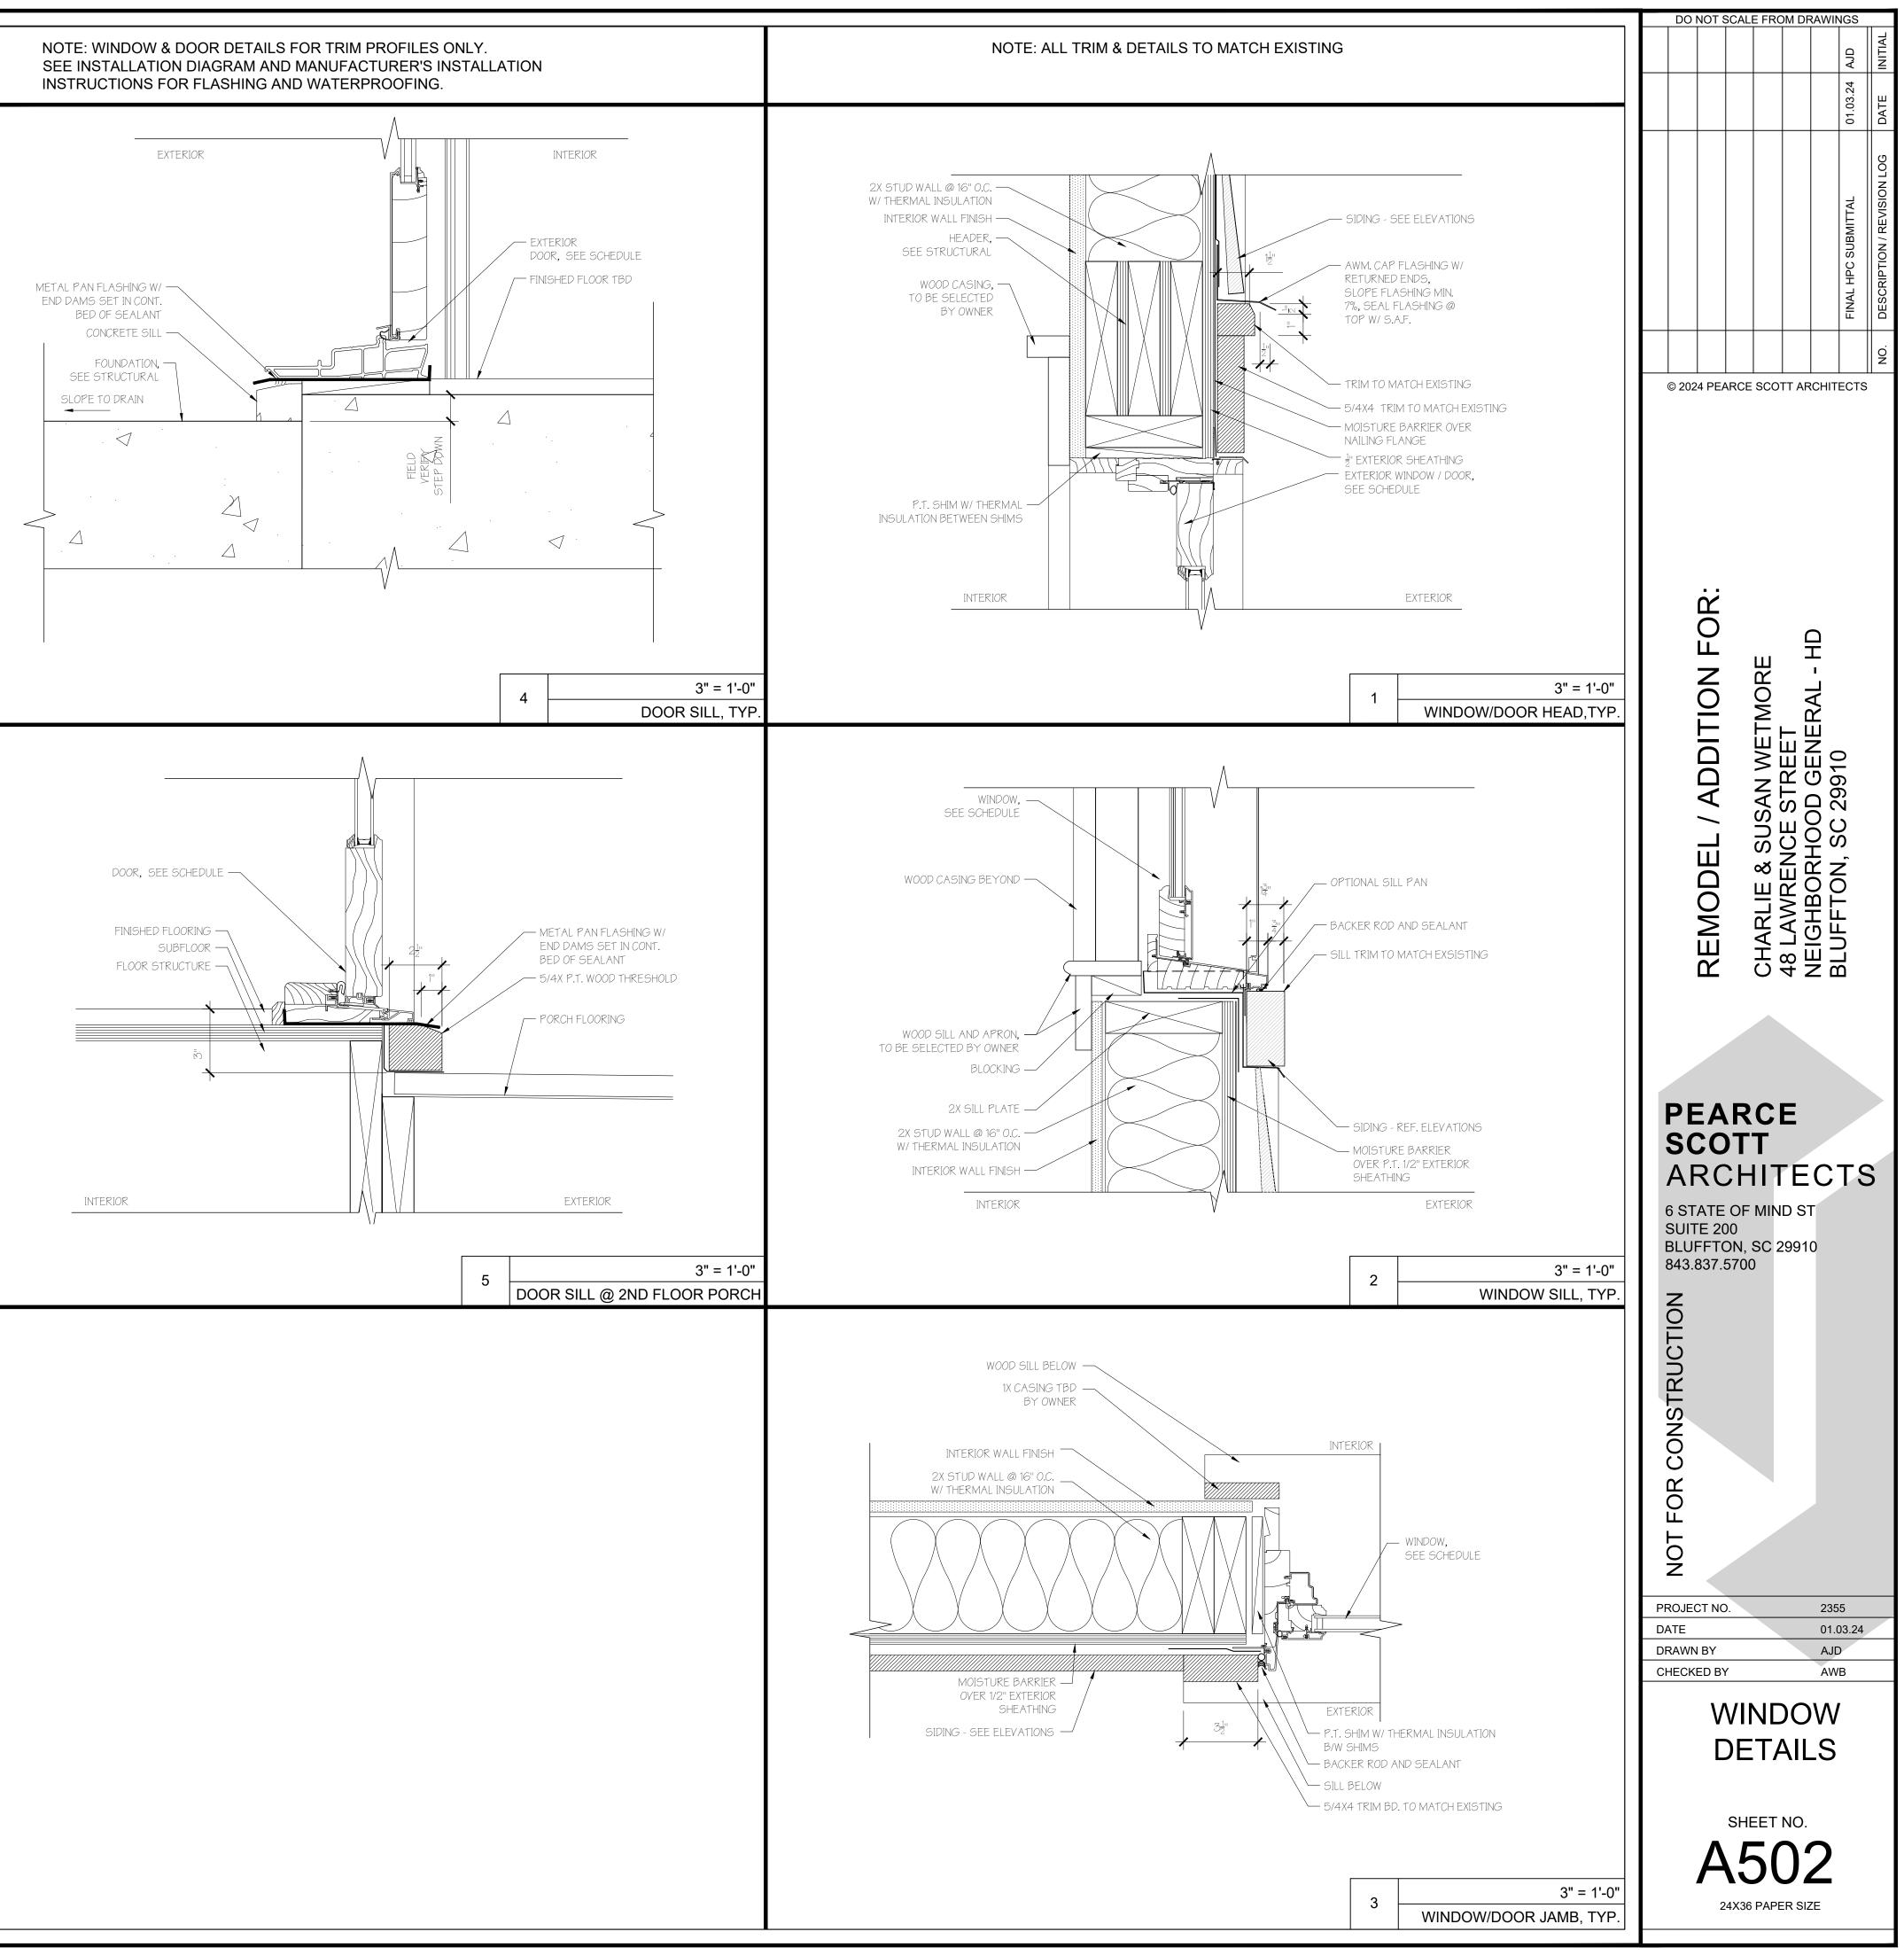

i>THE CONTRACTOR SHALL COORDINATE ALL<br/>WORK PROCEDURES WITH REQUIREMENTS OF<br/>LOCAL AUTHORITIES.</li> <li>THE CONTRACTOR SHALL BE RESPONSIBLE</li> </ul> | CTS<br>I<br>I<br>I<br>I<br>I<br>I<br>I<br>I<br>I<br>I<br>I<br>I<br>I<br>I<br>I<br>I<br>I<br>I<br>I |                            |
| 1/4" = 1'-0"<br>ROOF PLAN                                                                                                                                                                                                                                                                                                                                              | 3                                                                                                  |                            |



















| WINDOW           | WINDOW     |                 |                |                        | TRANSOM      |           |            |  |
|------------------|------------|-----------------|----------------|------------------------|--------------|-----------|------------|--|
| WINDOW .<br>TYPE | MODEL NO.  | FRAME SIZE      | MANUF.         | DESCRIPTION            | LITE CONFIG. | MODEL NO. | FRAME SIZE |  |
| A                | ELCA3347 E | 2'-8'' X 4'-0'' | MARVIN ELEVATE | EXTERIOR CLAD CASEMENT | 6 LITE       |           |            |  |
|                  |            |                 |                |                        |              |           |            |  |

NOTES:

1. DESIGN BASED ON MARVIN ELEVATE WINDOWS & DOORS. ALL WINDOWS & DOORS TO HAVE SIMULATED DIVIDED LITES W