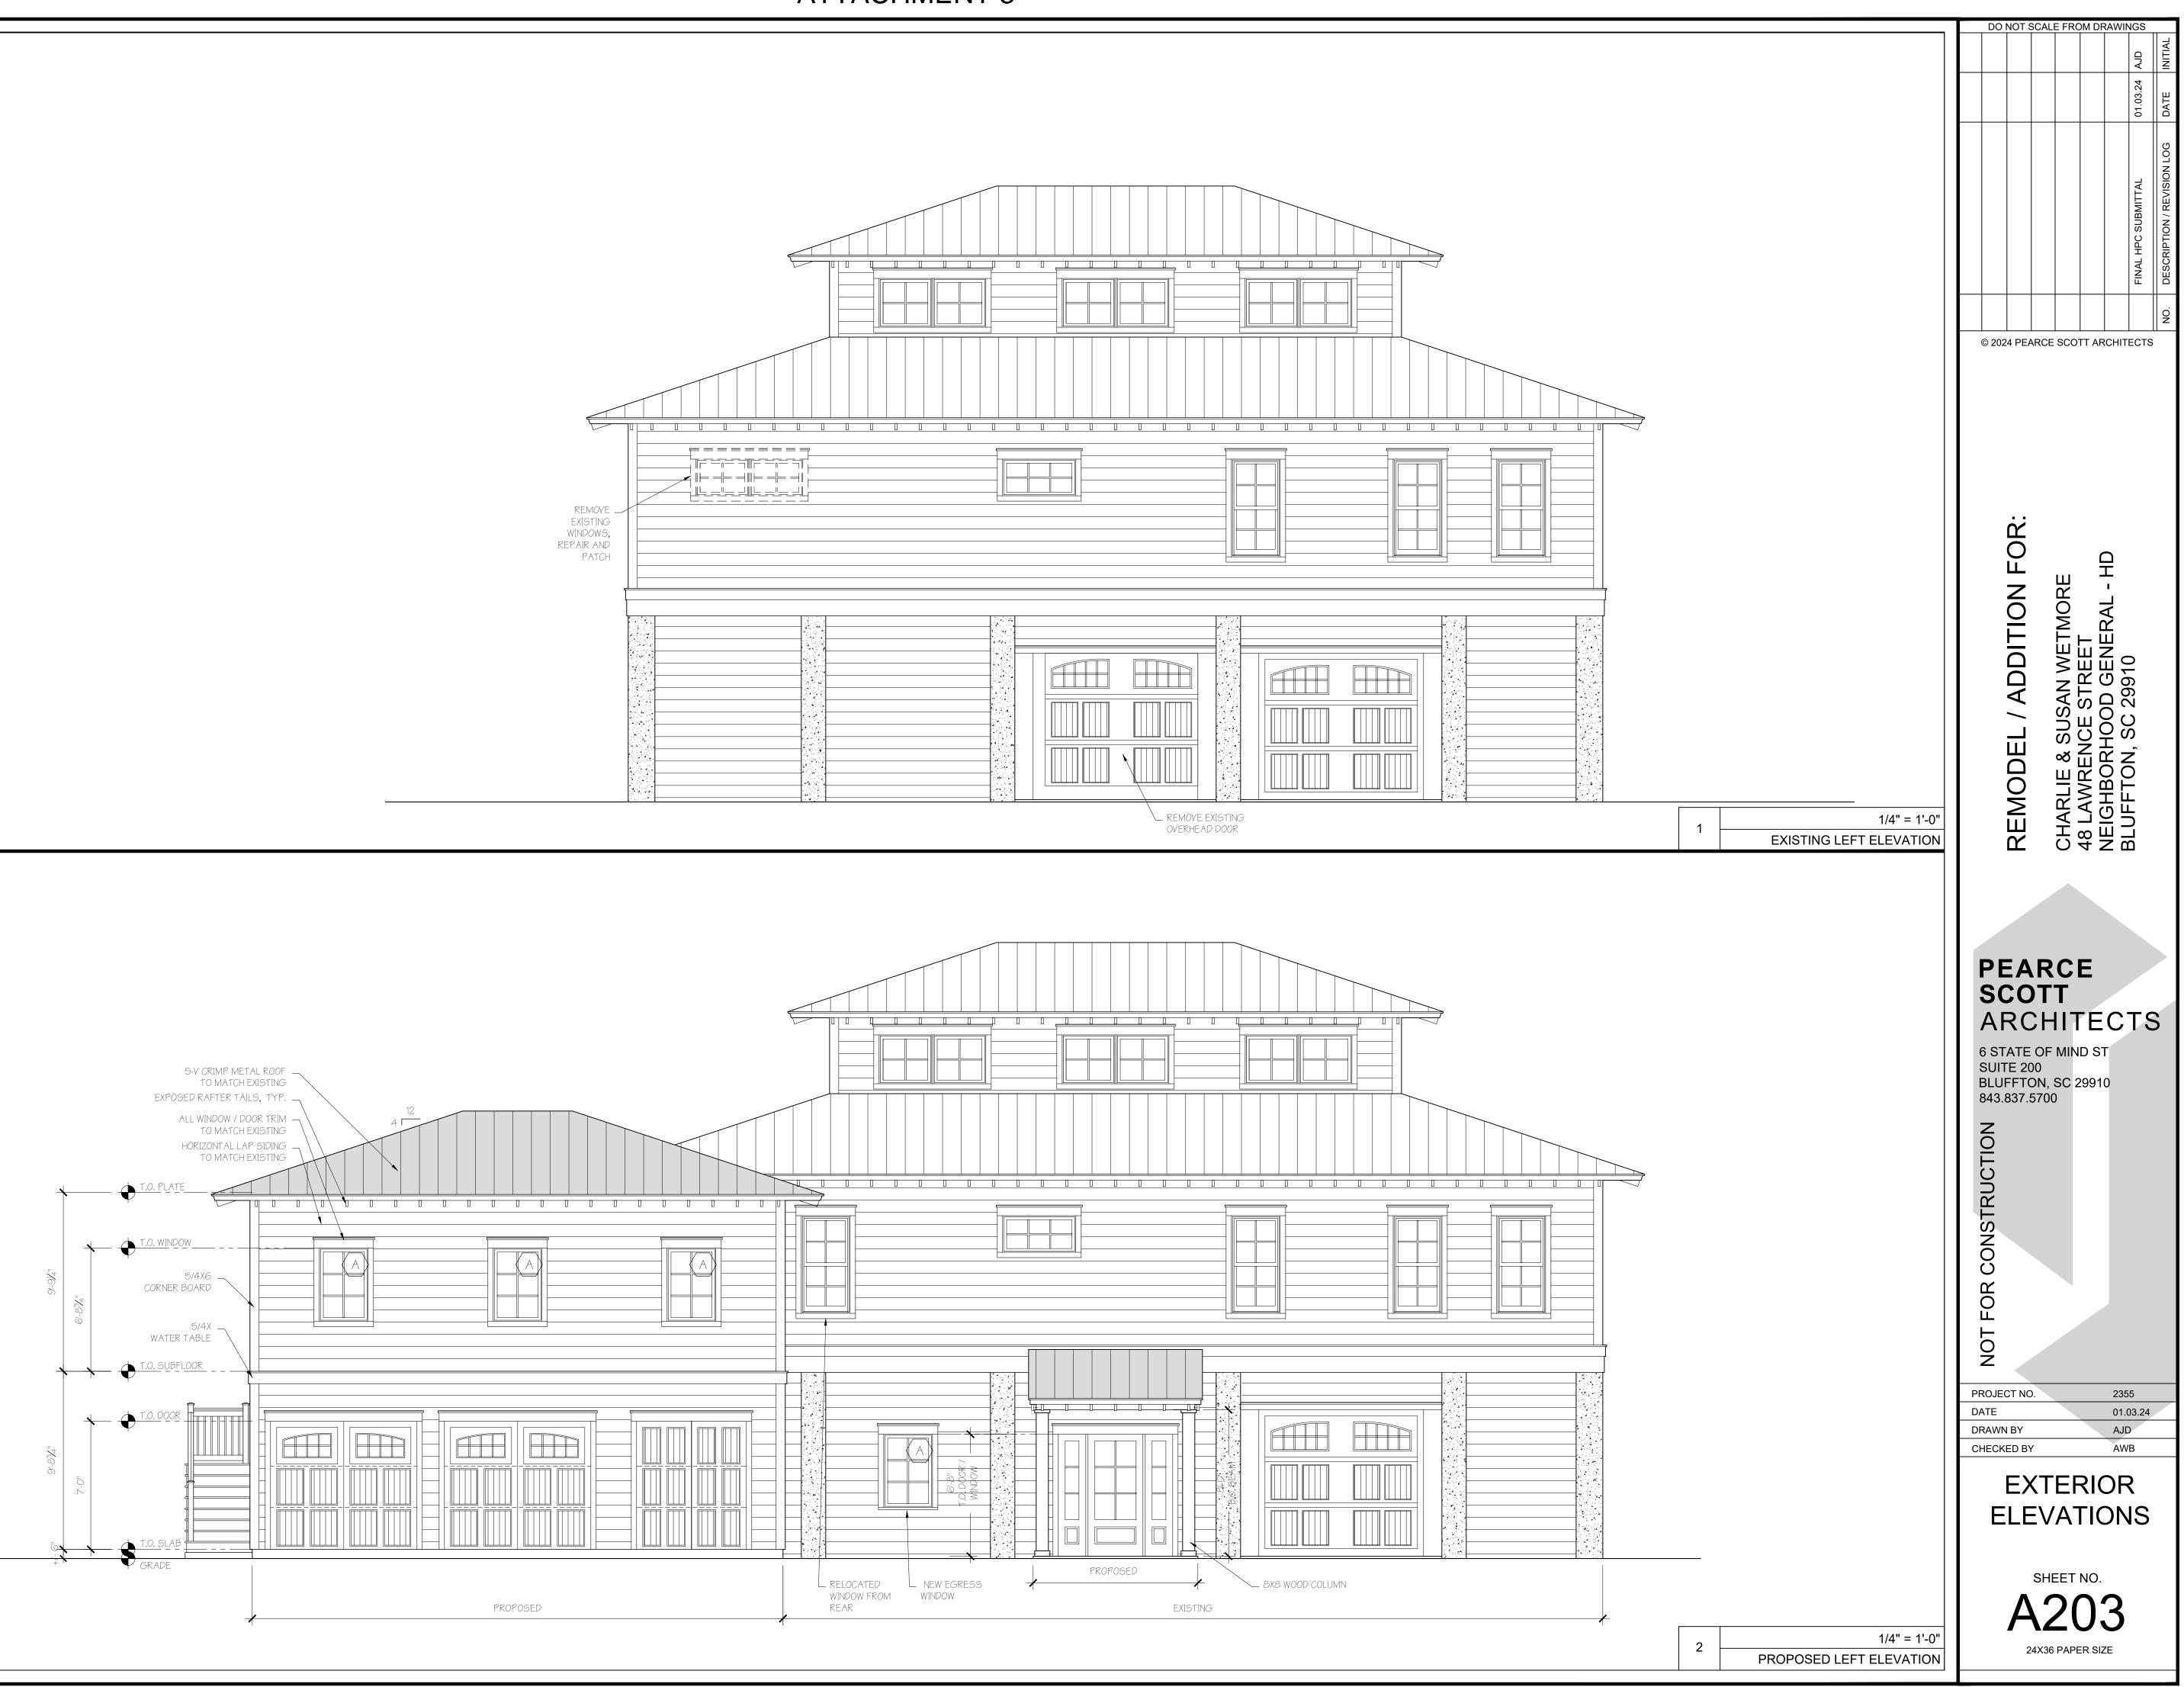

NGS.</li> <li>THE CONTRACTOR SHALL COORDINATE ALL<br/>WORK PROCEDURES WITH REQUIREMENTS OF<br/>LOCAL AUTHORITIES.</li> <li>THE CONTRACTOR SHALL BE RESPONSIBLE</li> </ul> | CTS<br>I<br>I<br>I<br>I<br>I<br>I<br>I<br>I<br>I<br>I<br>I<br>I<br>I<br>I<br>I<br>I<br>I<br>I<br>I |                            |
| 1/4" = 1'-0"<br>ROOF PLAN                                                                                                                                                                                                                                                                                                                                              | 3                                                                                                  |                            |



















| WINDOW           | WINDOW     |                 |                |                        | TRANSOM      |           |            |  |
|------------------|------------|-----------------|----------------|------------------------|--------------|-----------|------------|--|
| WINDOW .<br>TYPE | MODEL NO.  | FRAME SIZE      | MANUF.         | DESCRIPTION            | LITE CONFIG. | MODEL NO. | FRAME SIZE |  |
| A                | ELCA3347 E | 2'-8'' X 4'-0'' | MARVIN ELEVATE | EXTERIOR CLAD CASEMENT | 6 LITE       |           |            |  |
|                  |            |                 |                |                        |              |           |            |  |

NOTES:

1. DESIGN BASED ON MARVIN ELEVATE WINDOWS & DOORS. ALL WINDOWS & DOORS TO HAVE SIMULATED DIV