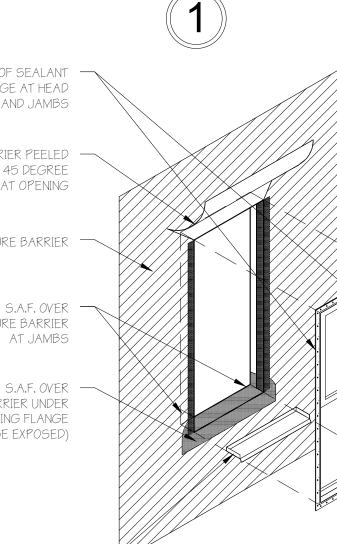

OPTIONAL SILL PAN W/ END DAMS, \_ SET IN CONTINUOUS BEAD OF SEALANT, SEE WINDOW MANUFACTURER RECOMMENDATIONS