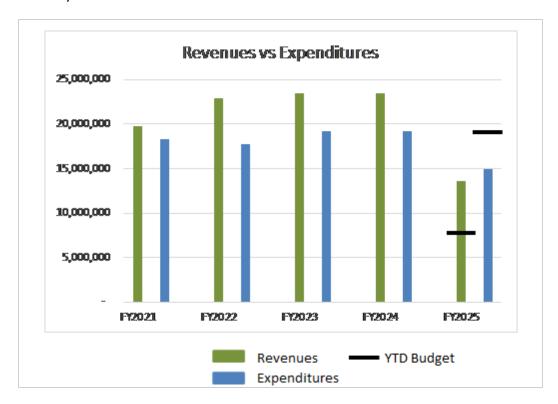

## **General Fund Financial Overview:**

The chart below shows the revenue collections and expenditures trend for the last four full years and FY2025 year-to-date (YTD) through February 2025. Revenues have been higher than expenditures for the last four full years.

FY2025 YTD through February shows General Fund total revenues above the total budgeted amount with property taxes showing the largest impact. YTD February expenditures in total are tracking below the budgeted amounts.

April 08, 2025 Page 2

| FY25 Gener | al Fund Financi | al Overview  |
|------------|-----------------|--------------|
| Revenues   |                 | Expenditures |
| \$17,604k  | YTD             | \$17,360k    |
| 114.5%     | % of Budget     | 91.0%        |
| \$15,379k  | YTD Budget      | \$19,087k    |