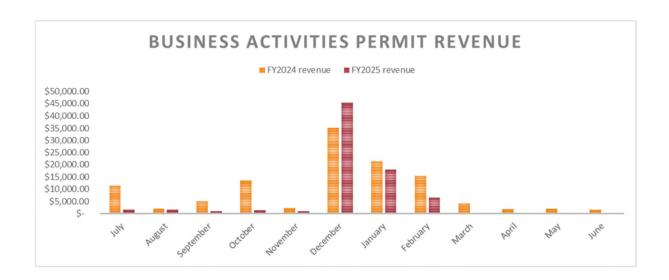

| 138             |
| 9.3                | 3          | 17,628          |
| <b>Grand Total</b> | 279        | \$ 145,230      |

Included in the Business License Revenue are permits for both Mobile Vending and Short-Term Rental.

- Mobile Vending Permit (MVP): \$400 for a calendar year
  - o Zero (0) MVPs issued in February
  - o Thirty (30) are compliant
  - o One (1) is non-compliant
  - o None are pending
  - o There are thirty-one (31) identified Mobile Vending businesses
- Short-Term Rental Permit (STRP): \$325 for a calendar year
  - o Twenty (20) STRPs issued in February
  - o Two hundred, twenty-four (224) STRPs are compliant with a permit
  - o Sixty-four (64) are non-compliant
  - o Nine (9) are in-process
  - o There are two hundred, ninety-seven (297) properties identified



# Attachment 7

| Grant Program / Name                                                                              | Federal/ State/ Other | Grant #                   | Town Project Description                                                                                    | Status                                                                                                           | Date of Award | Grant Start Date | Grant Expiration                                                     |
|---------------------------------------------------------------------------------------------------|-----------------------|---------------------------|-------------------------------------------------------------------------------------------------------------|----------------------------------