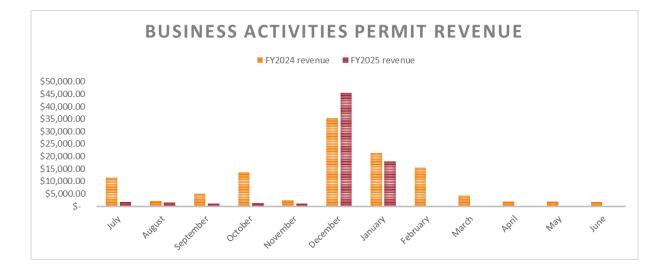

|
| 8.6         | -          | -               |
| 9.3         | -          | -               |
| Grand Total | -          | \$ -            |

Included in the Business License Revenue are permits for both Mobile Vending and Short-Term Rental.

- Mobile Vending Permit (MVP): \$400 for a calendar year
  - Two (2) MVPs issued in January
  - Thirty (30) are compliant
  - One (1) is non-compliant
  - None are pending
  - There are thirty-one (31) identified Mobile Vending businesses
- Short-Term Rental Permit (STRP): \$325 for a calendar year
  - Forty-one (41) STRPs issued in December
  - Two hundred, twenty (220) STRPs are compliant with a permit
  - Sixty-six (66) are non-compliant
  - Nine (9) are in-process
  - o There are two hundred, ninety-five (295) properties identified



| Grant Program / Name                                                                           | Federal/<br>State/<br>Other | Grant #                 | Town Project Description                                                                                          | Department          | Status                | Am | ount Funded by<br>Grant | Town's Match                                                          | Total Project<br>Amount | Date of<br>Award | Grant Start<br>Date | Grant Expiration                                  |
|------------------------------------------------------------------------------------------------|-----------------------------|-------------------------|---------------------------------------------------------------------------------------------------------