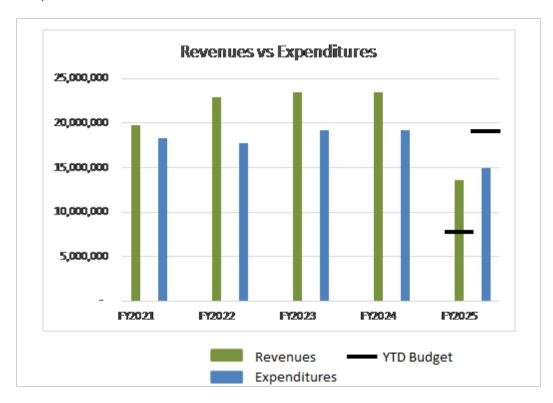

# **General Fund Financial Overview:**

The chart below shows the revenue collections and expenditures trend for the last four full years and FY2025 year-to-date (YTD) through January 2025. Revenues have been higher than expenditures for the last four full years.

FY2025 YTD through January shows General Fund total revenues above the total budgeted amount with property taxes showing the largest impact. YTD December expenditures in total are tracking below the budgeted amounts.

| FY25 Gener | al Fund Financi | al Overview  |
|------------|-----------------|--------------|
| Revenues   |                 | Expenditures |
| \$13,613k  | YTD             | \$14,907k    |
| 179.6%     | % of Budget     | 78.2%        |
| \$7,578k   | YTD Budget      | \$19,070k    |