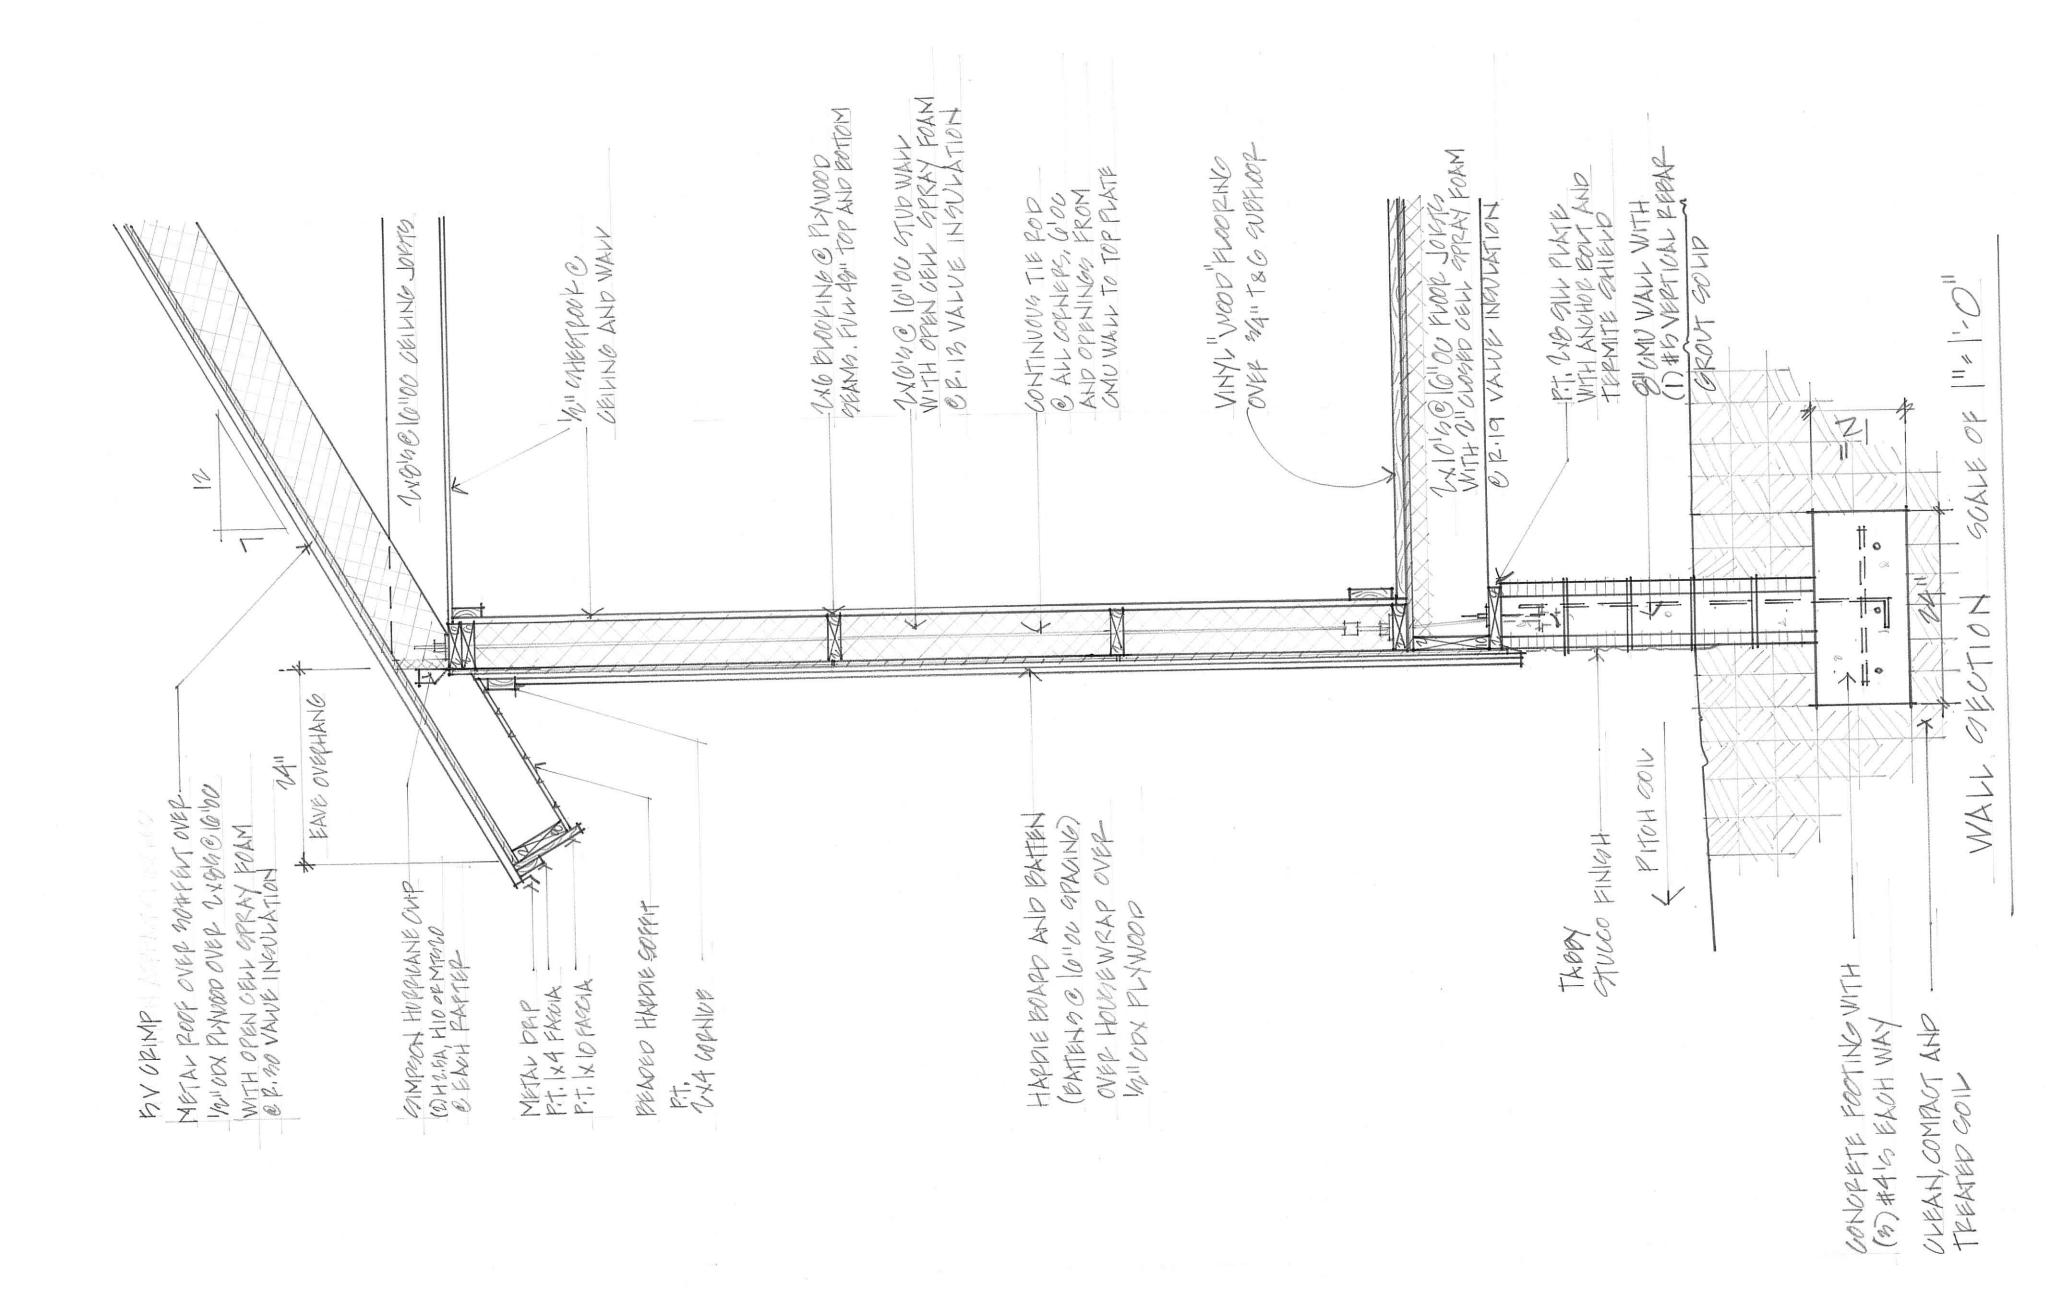

P.T. 8x8 CHAMFERED COLUMN
WITH CONTINUOUS THE ROD
FROM PIEP TO PLATE COHOLDA, HIO OR MIG 20
AT EACH PAFTER— 12"x 12" CMU PIER WITH (1) #5 VERTICAL REEXP 7 OROUT SOLID INSECT SOPEEN WITH WRE PASTION (26" AND UNDER POPCH FLOOR) P.T. 2x4 RAILING WITH P.T. |x| BEADED HARDIESOFFIT DVCPIMP
WIETAL POOP OVER 30# FELT OVER
1/4" CDX PLYWOOD OVER LVS'19 @ |6"00
RAFTERS TREATED SOIL

OF | = | - 0 CONORETE FOOTING WITH (3)#419 EACH WAY P.T. 2x COLUMN PROP MX12 BANDBOARD
TABBY
COTUCO FINISH -METAL DRIP P.T. X4 FACAIA P.T. X10 FACAIA PLYWOOD PEAM QUAPTER ROUND SUPERN STOP

EAVE OVERHANG

2xene 6"0.0 001710

5/4×10

HAPDIE BRAPA
AND BATTEN OVERP
12" OR PLYWOOD
EMH OIDE OF PRAM
AND CX4120 10"00
WALL APPLY 10"00

PANEK

HAPPIE POPUH I

17

3

0

SECTION

PORCH

<u>М</u>

100

21

1/8

PITCH

OC POPCH JOING

P.T. 2x8/2@ 16

P.T. MAY PECKING

がなって

P. T. 2x10 GILL P WITH TERMITE

211,010170 13V NAM ANGLEY HEGTER MANUEL, ARCHITECT 2893. 338. 8932

grosgagmavoh b Buihhaja jainia

135 ONIDIDA

289EPT2023