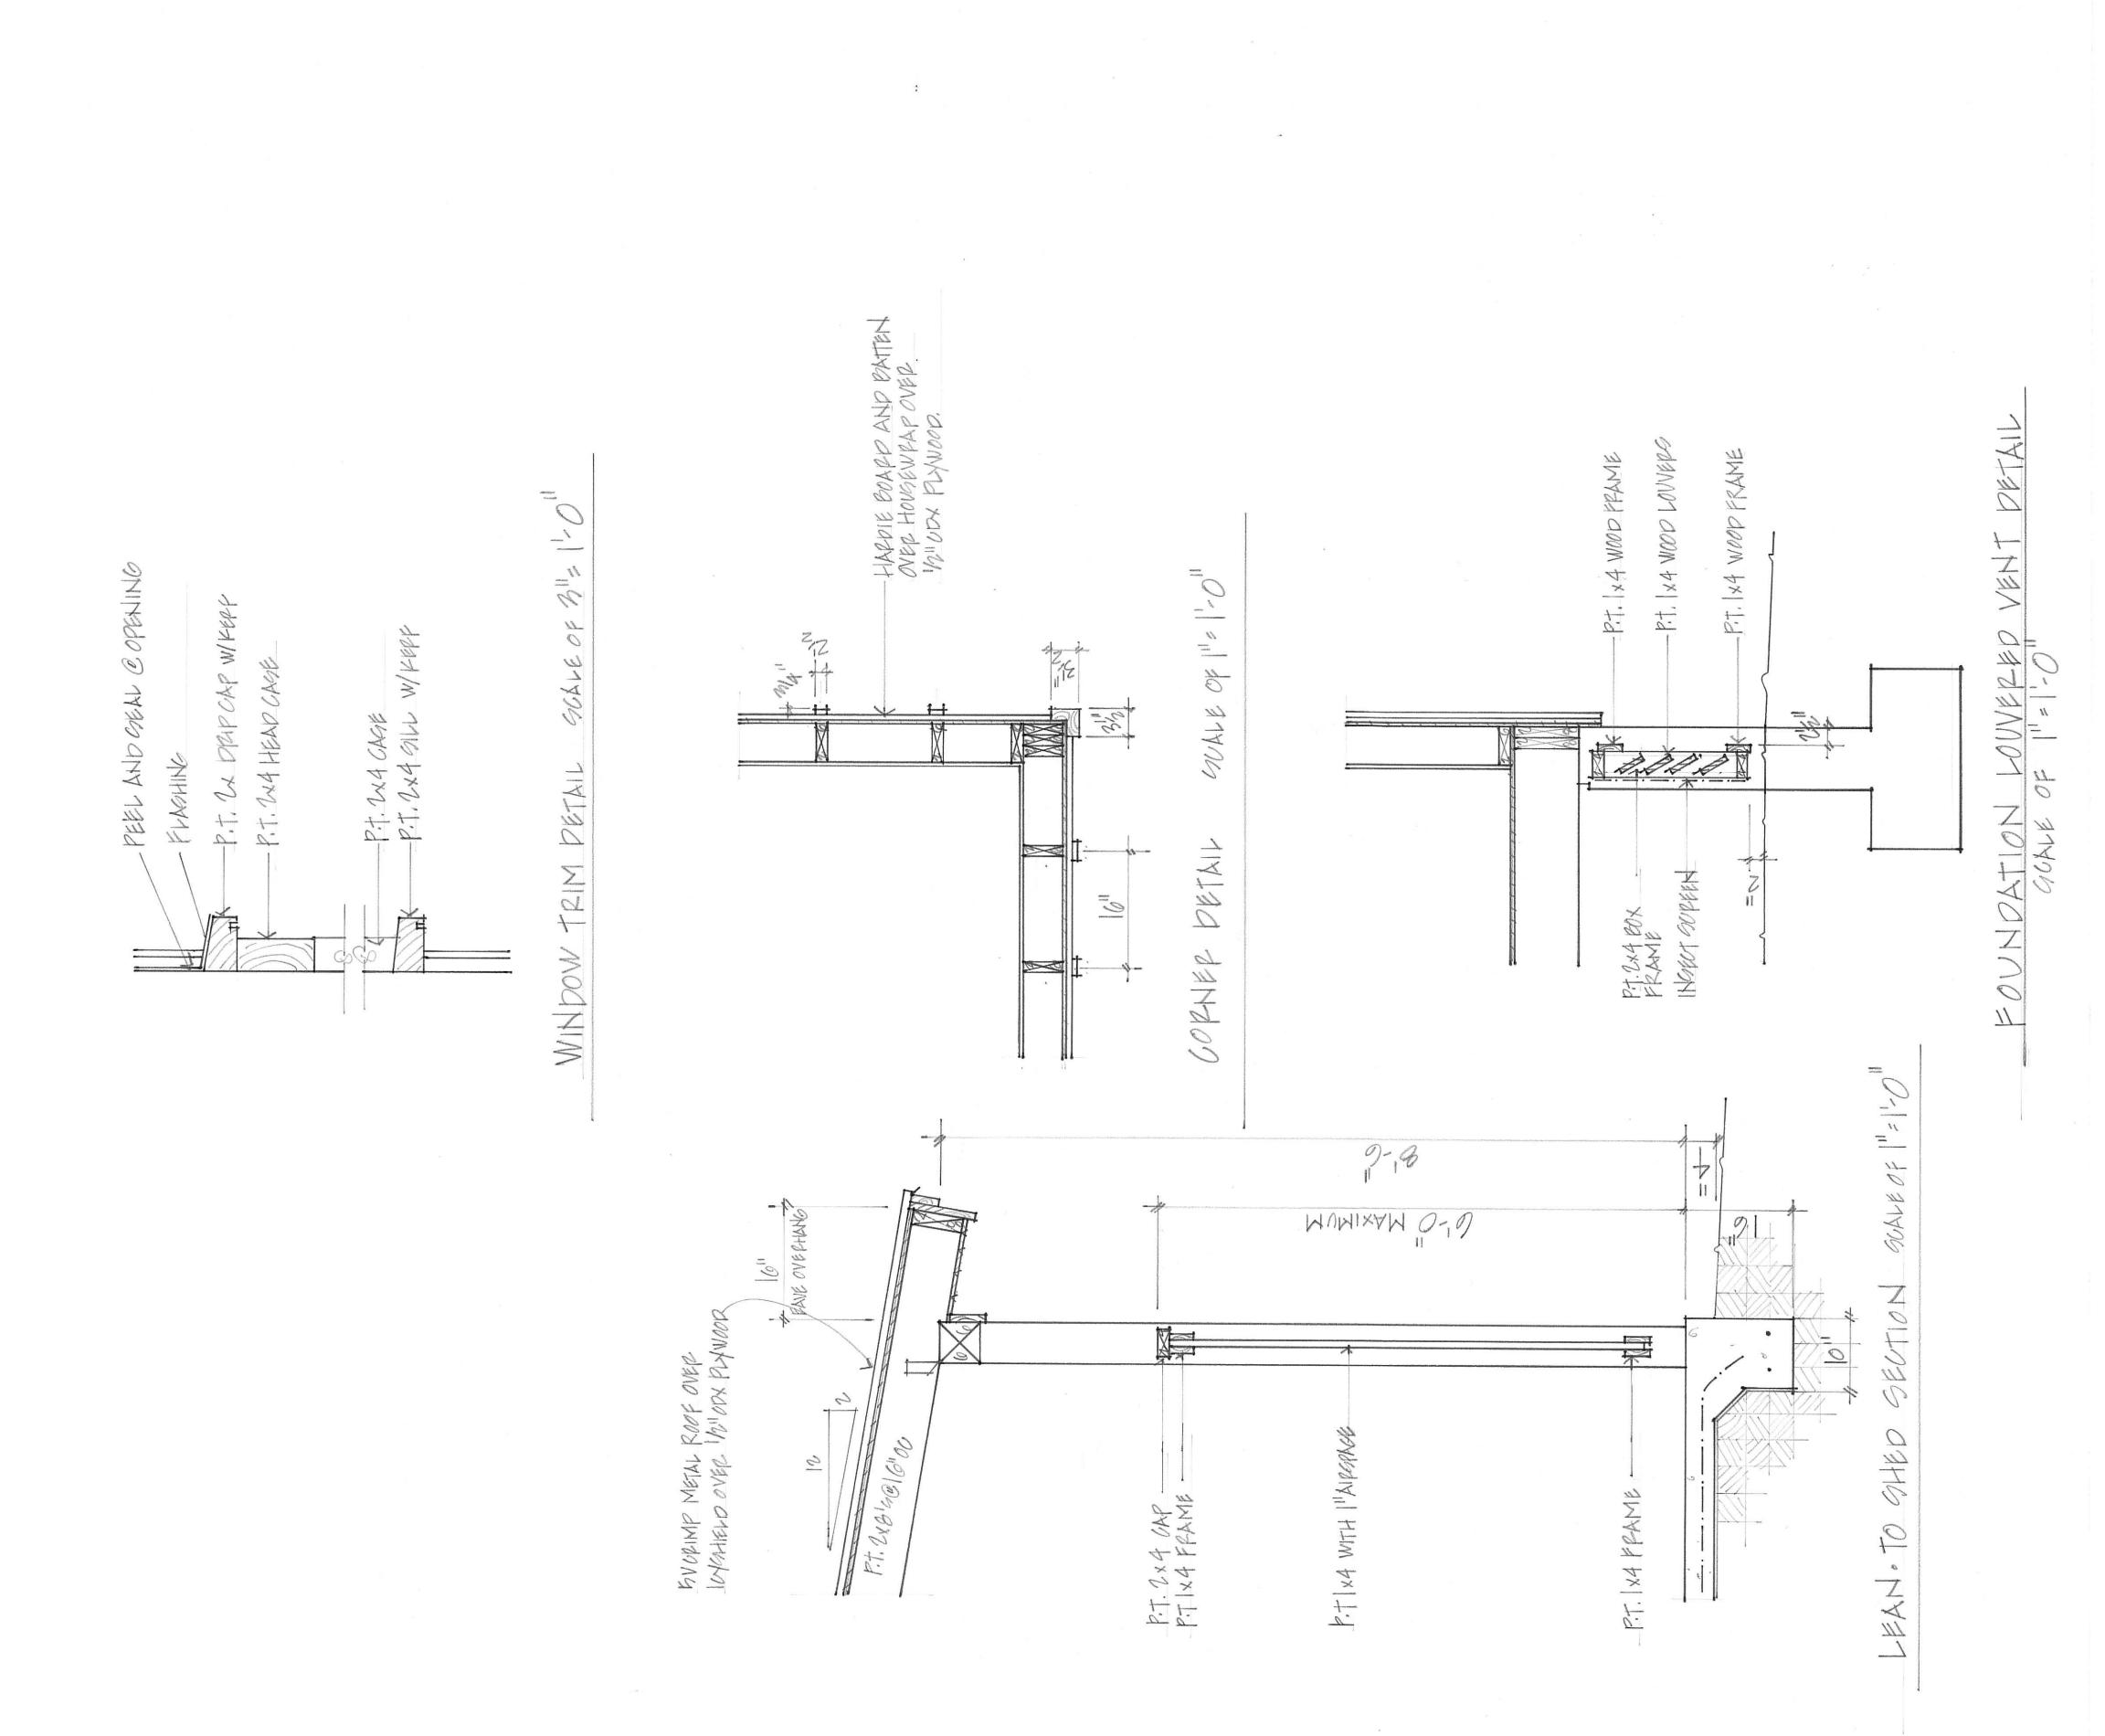

P.T. 8x8 CHAMFERED COLUMN
WITH CONTINUOUS THE ROD
FROM PIEP TO PLATE COHOLDA, HIO OR MIG 20
AT EACH PAFTER— 12"x 12" CMU PIER WITH (1) #5 VERTICAL REEXP 7 OROUT SOLID INSECT SOPEEN WITH WRE PASTION (26" AND UNDER POPCH FLOOR) P.T. 2x4 RAILING WITH P.T. |x| BEADED HARDIESOFFIT DVCPIMP
WIETAL POOP OVER 30# FELT OVER
1/4" CDX PLYWOOD OVER LVS'19 @ |6"00
RAFTERS TREATED SOIL

OF | = | - 0 CONORETE FOOTING WITH (3)#419 EACH WAY P.T. 2x COLUMN PROP MX12 BANDBOARD
TABBY
COTUCO FINISH -METAL DRIP P.T. X4 FACAIA P.T. X10 FACAIA PLYWOOD PEAM QUAPTER ROUND SUPERN STOP

EAVE OVERHANG

2xene 6"0.0 001710

5/4×10

HAPDIE BRAPA
AND BATTEN OVERP
12" OR PLYWOOD
EMH OIDE OF PRAM
AND CX4120 10"00
WALL APPLY 10"00

PANEK

HAPPIE POPUH I

17

3

0

SECTION

PORCH

<u>М</u>

100

21

1/8

PITCH

OC POPCH JOING

P.T. 2x8/2@ 16

P.T. MAY PECKING

がなって

P. T. 2x10 GILL P WITH TERMITE

211,010170 13V NAM ANGLEY HEGTER MANUEL, ARCHITECT 2893. 338. 8932

grosgagmavoh b Buihhaja jainia

135 ONIDIDA

289EPT2023