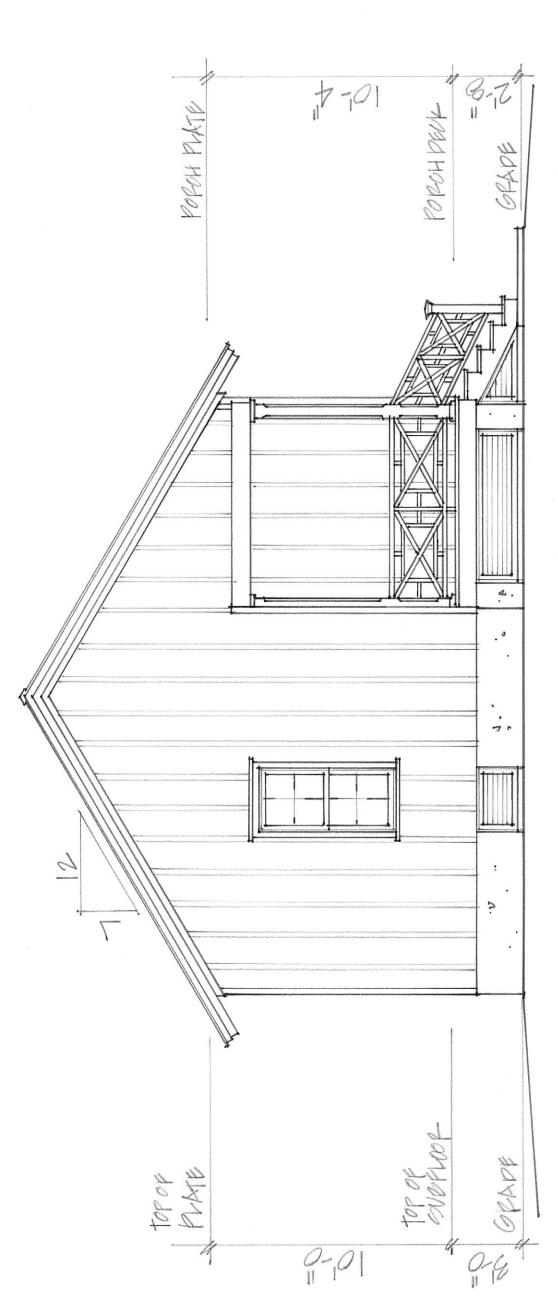

P.T. 8x8 CHAMFERED COLUMN
WITH CONTINUOUS THE ROD
FROM PIEP TO PLATE COHOLDA, HIO OR MIG 20
AT EACH PAFTER— 12"x 12" CMU PIER WITH (1) #5 VERTICAL REEXP 7 OROUT SOLID INSECT SOPEEN WITH WRE PASTION (26" AND UNDER POPCH FLOOR) P.T. 2x4 RAILING WITH P.T. |x| BEADED HARDIESOFFIT DVCPIMP
WIETAL POOP OVER 30# FELT OVER
1/4" CDX PLYWOOD OVER LVS'19 @ |6"00
RAFTERS TREATED SOIL

OF | = | - 0 CONORETE FOOTING WITH (3)#419 EACH WAY P.T. 2x COLUMN PROP MX12 BANDBOARD
TABBY
COTUCO FINISH -METAL DRIP P.T. X4 FACAIA P.T. X10 FACAIA PLYWOOD PEAM QUAPTER ROUND SUPERN STOP

EAVE OVERHANG

2xene 6"0.0 001710

5/4×10

HAPDIE BRAPA
AND BATTEN OVERP
12" OR PLYWOOD
EMH OIDE OF PRAM
AND CX4120 10"00
WALL APPLY 10"00

PANEK

HAPPIE POPUH I

17

3

0

SECTION

PORCH

<u>М</u>

100

21

1/8

PITCH

OC POPCH JOING

P.T. 2x8/2@ 16

P.T. MAY PECKING

がなって

P. T. 2x10 GILL P WITH TERMITE

211,010170 13V NAM ANGLEY HEGTER MANUEL, ARCHITECT 2893. 338. 8932

grosgagmavoh b Buihhaja jainia

135 ONIDIDA

289EPT2023