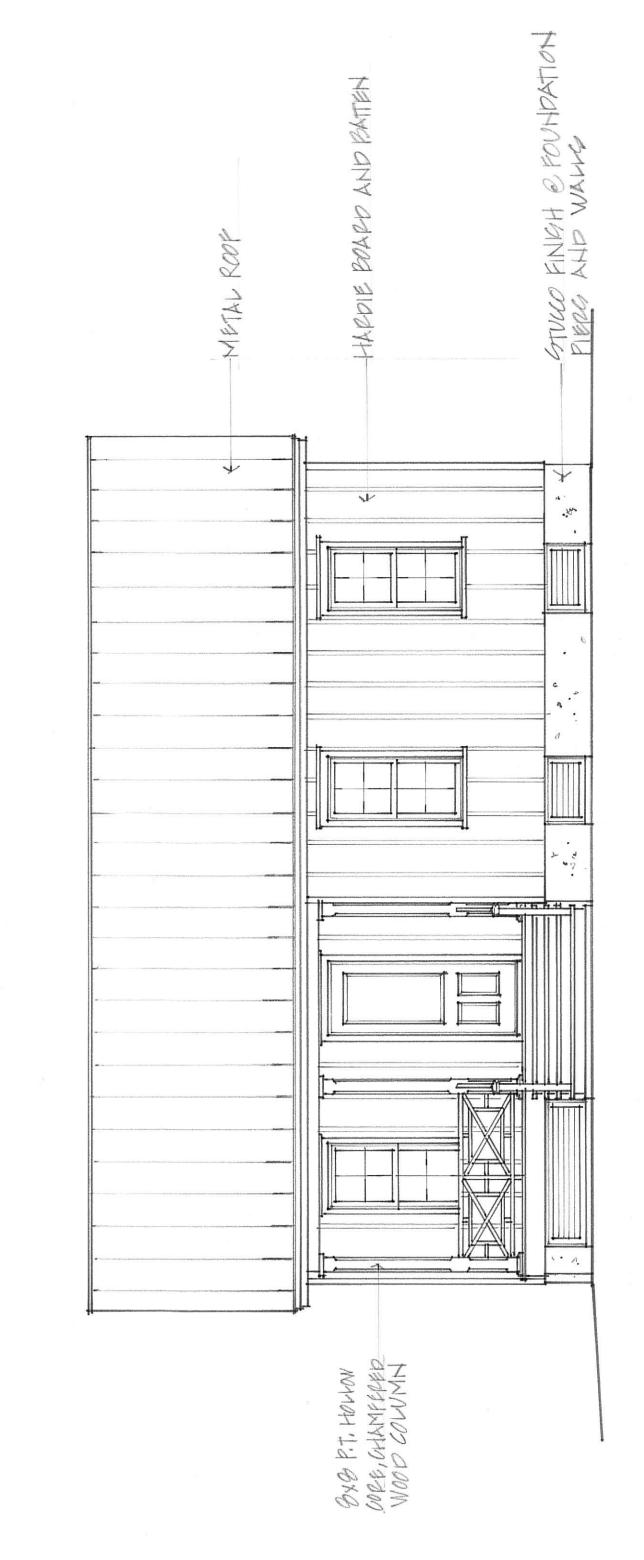

P.T. 8x8 CHAMFERED COLUMN
WITH CONTINUOUS THE ROD
FROM PIEP TO PLATE COHOLDA, HIO OR MIG 20
AT EACH PAFTER— 12"x 12" CMU PIER WITH (1) #5 VERTICAL REEXP 7 OROUT SOLID INSECT SOPEEN WITH WRE PASTION (26" AND UNDER POPCH FLOOR) P.T. 2x4 RAILING WITH P.T. |x| BEADED HARDIESOFFIT DVCPIMP
WIETAL POOP OVER 30# FELT OVER
1/4" CDX PLYWOOD OVER LVS'19 @ |6"00
RAFTERS TREATED SOIL

OF | = | - 0 CONORETE FOOTING WITH (3)#419 EACH WAY P.T. 2x COLUMN PROP MX12 BANDBOARD
TABBY
COTUCO FINISH -METAL DRIP P.T. X4 FACAIA P.T. X10 FACAIA PLYWOOD PEAM QUAPTER ROUND SUPERN STOP

EAVE OVERHANG

2xene 6"0.0 001710

5/4×10

HAPDIE BRAPA
AND BATTEN OVERP
12" OR PLYWOOD
EMH OIDE OF PRAM
AND CX4120 10"00
WALL APPLY 10"00

PANEK

HAPPIE POPUH I

17

3

0