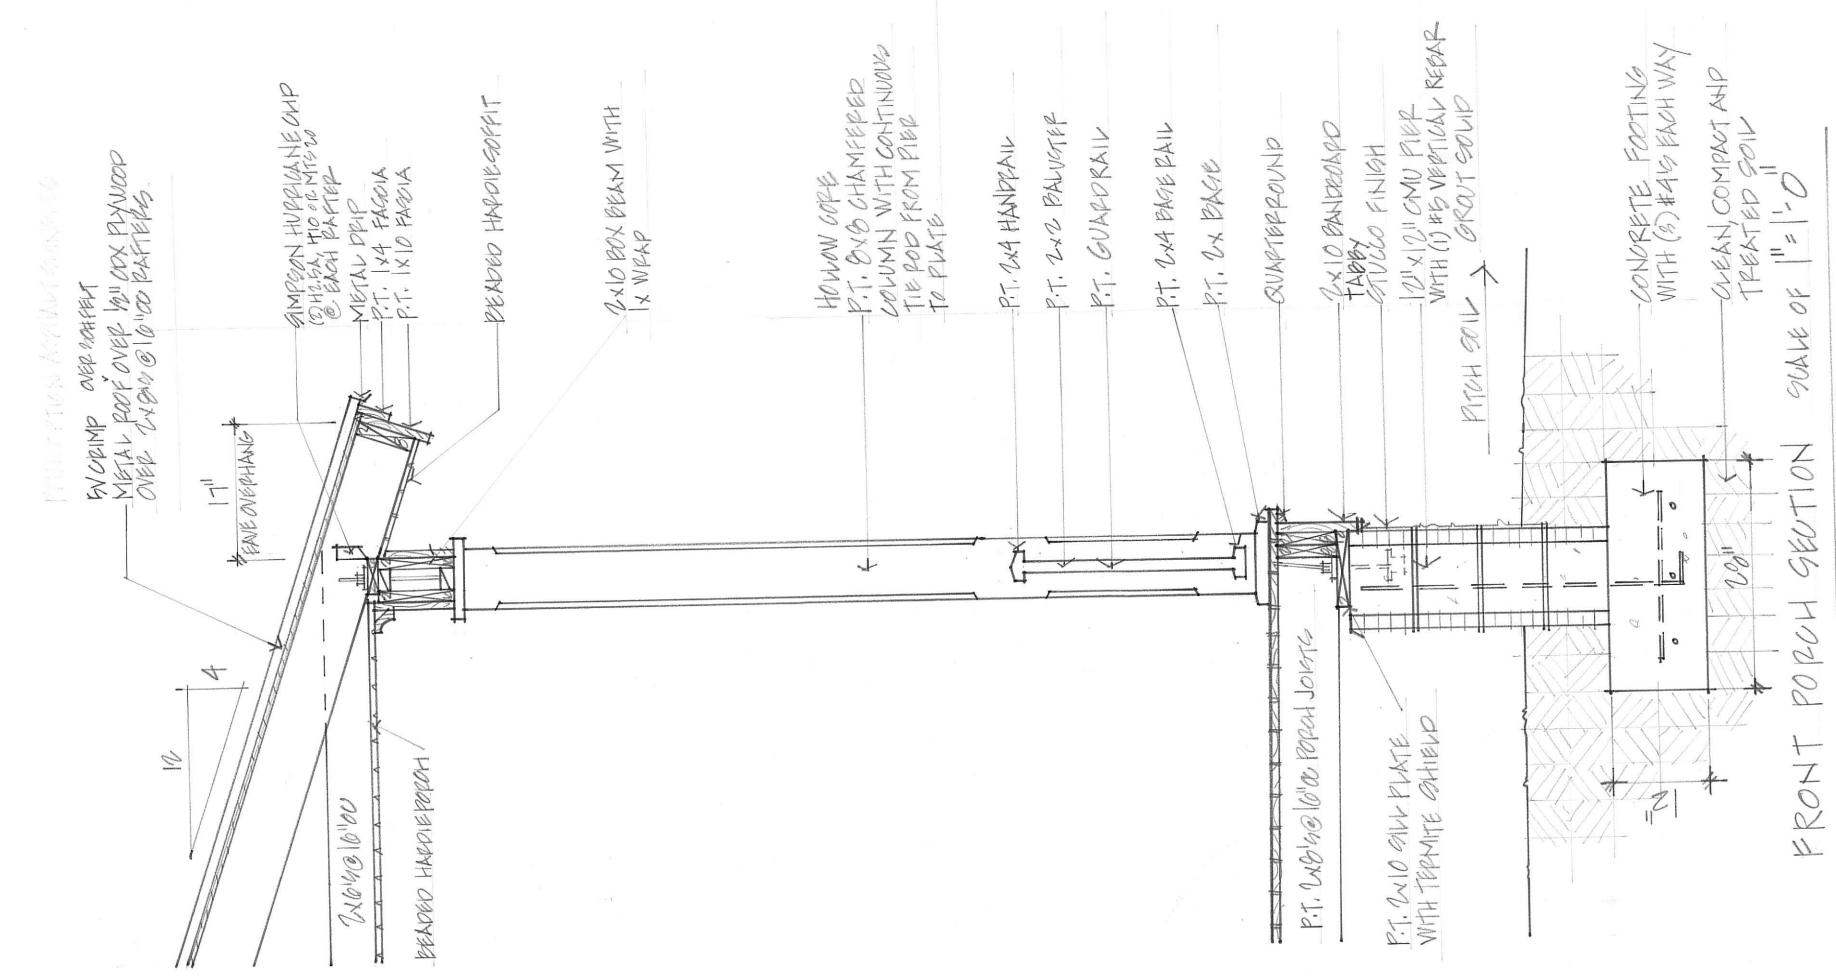

P.T. 8x8 CHAMFERED COLUMN
WITH CONTINUOUS THE ROD
FROM PIEP TO PLATE COHOLDA, HIO OR MIG 20
AT EACH PAFTER— 12"x 12" CMU PIER WITH (1) #5 VERTICAL REEXP 7 OROUT SOLID INSECT SOPEEN WITH WRE PASTION (26" AND UNDER POPCH FLOOR) P.T. 2x4 RAILING WITH P.T. |x| BEADED HARDIESOFFIT DVCPIMP
WIETAL POOP OVER 30# FELT OVER
1/4" CDX PLYWOOD OVER LVS'19 @ |6"00
RAFTERS TREATED SOIL

OF | = | - 0 CONORETE FOOTING WITH (3)#419 EACH WAY P.T. 2x COLUMN PROP MX12 BANDBOARD
TABBY
COTUCO FINISH -METAL DRIP P.T. X4 FACAIA P.T. X10 FACAIA PLYWOOD PEAM QUAPTER ROUND SUPERN STOP

EAVE OVERHANG

2xene 6"0.0 001710

5/4×10

HAPDIE BRAPA
AND BATTEN OVERP
12" OR PLYWOOD
EMH OIDE OF PRAM
AND CX4120 10"00
WALL APPLY 10"00

PANEK

HAPPIE POPUH I

17

3

0

SECTION

PORCH

<u>М</u>

100

21

1/8

PITCH

OC POPCH JOING

P.T. 2x8/2@ 16

P.T. MAY PECKING

がなって

P. T. 2x10 GILL P WITH TERMITE

211,010170 13V NAM ANGLEY HEGTER MANUEL, ARCHITECT 2893. 338. 8932

grosgagmavoh b Buihhaja jainia

135 ONIDIDA

289EPT2023