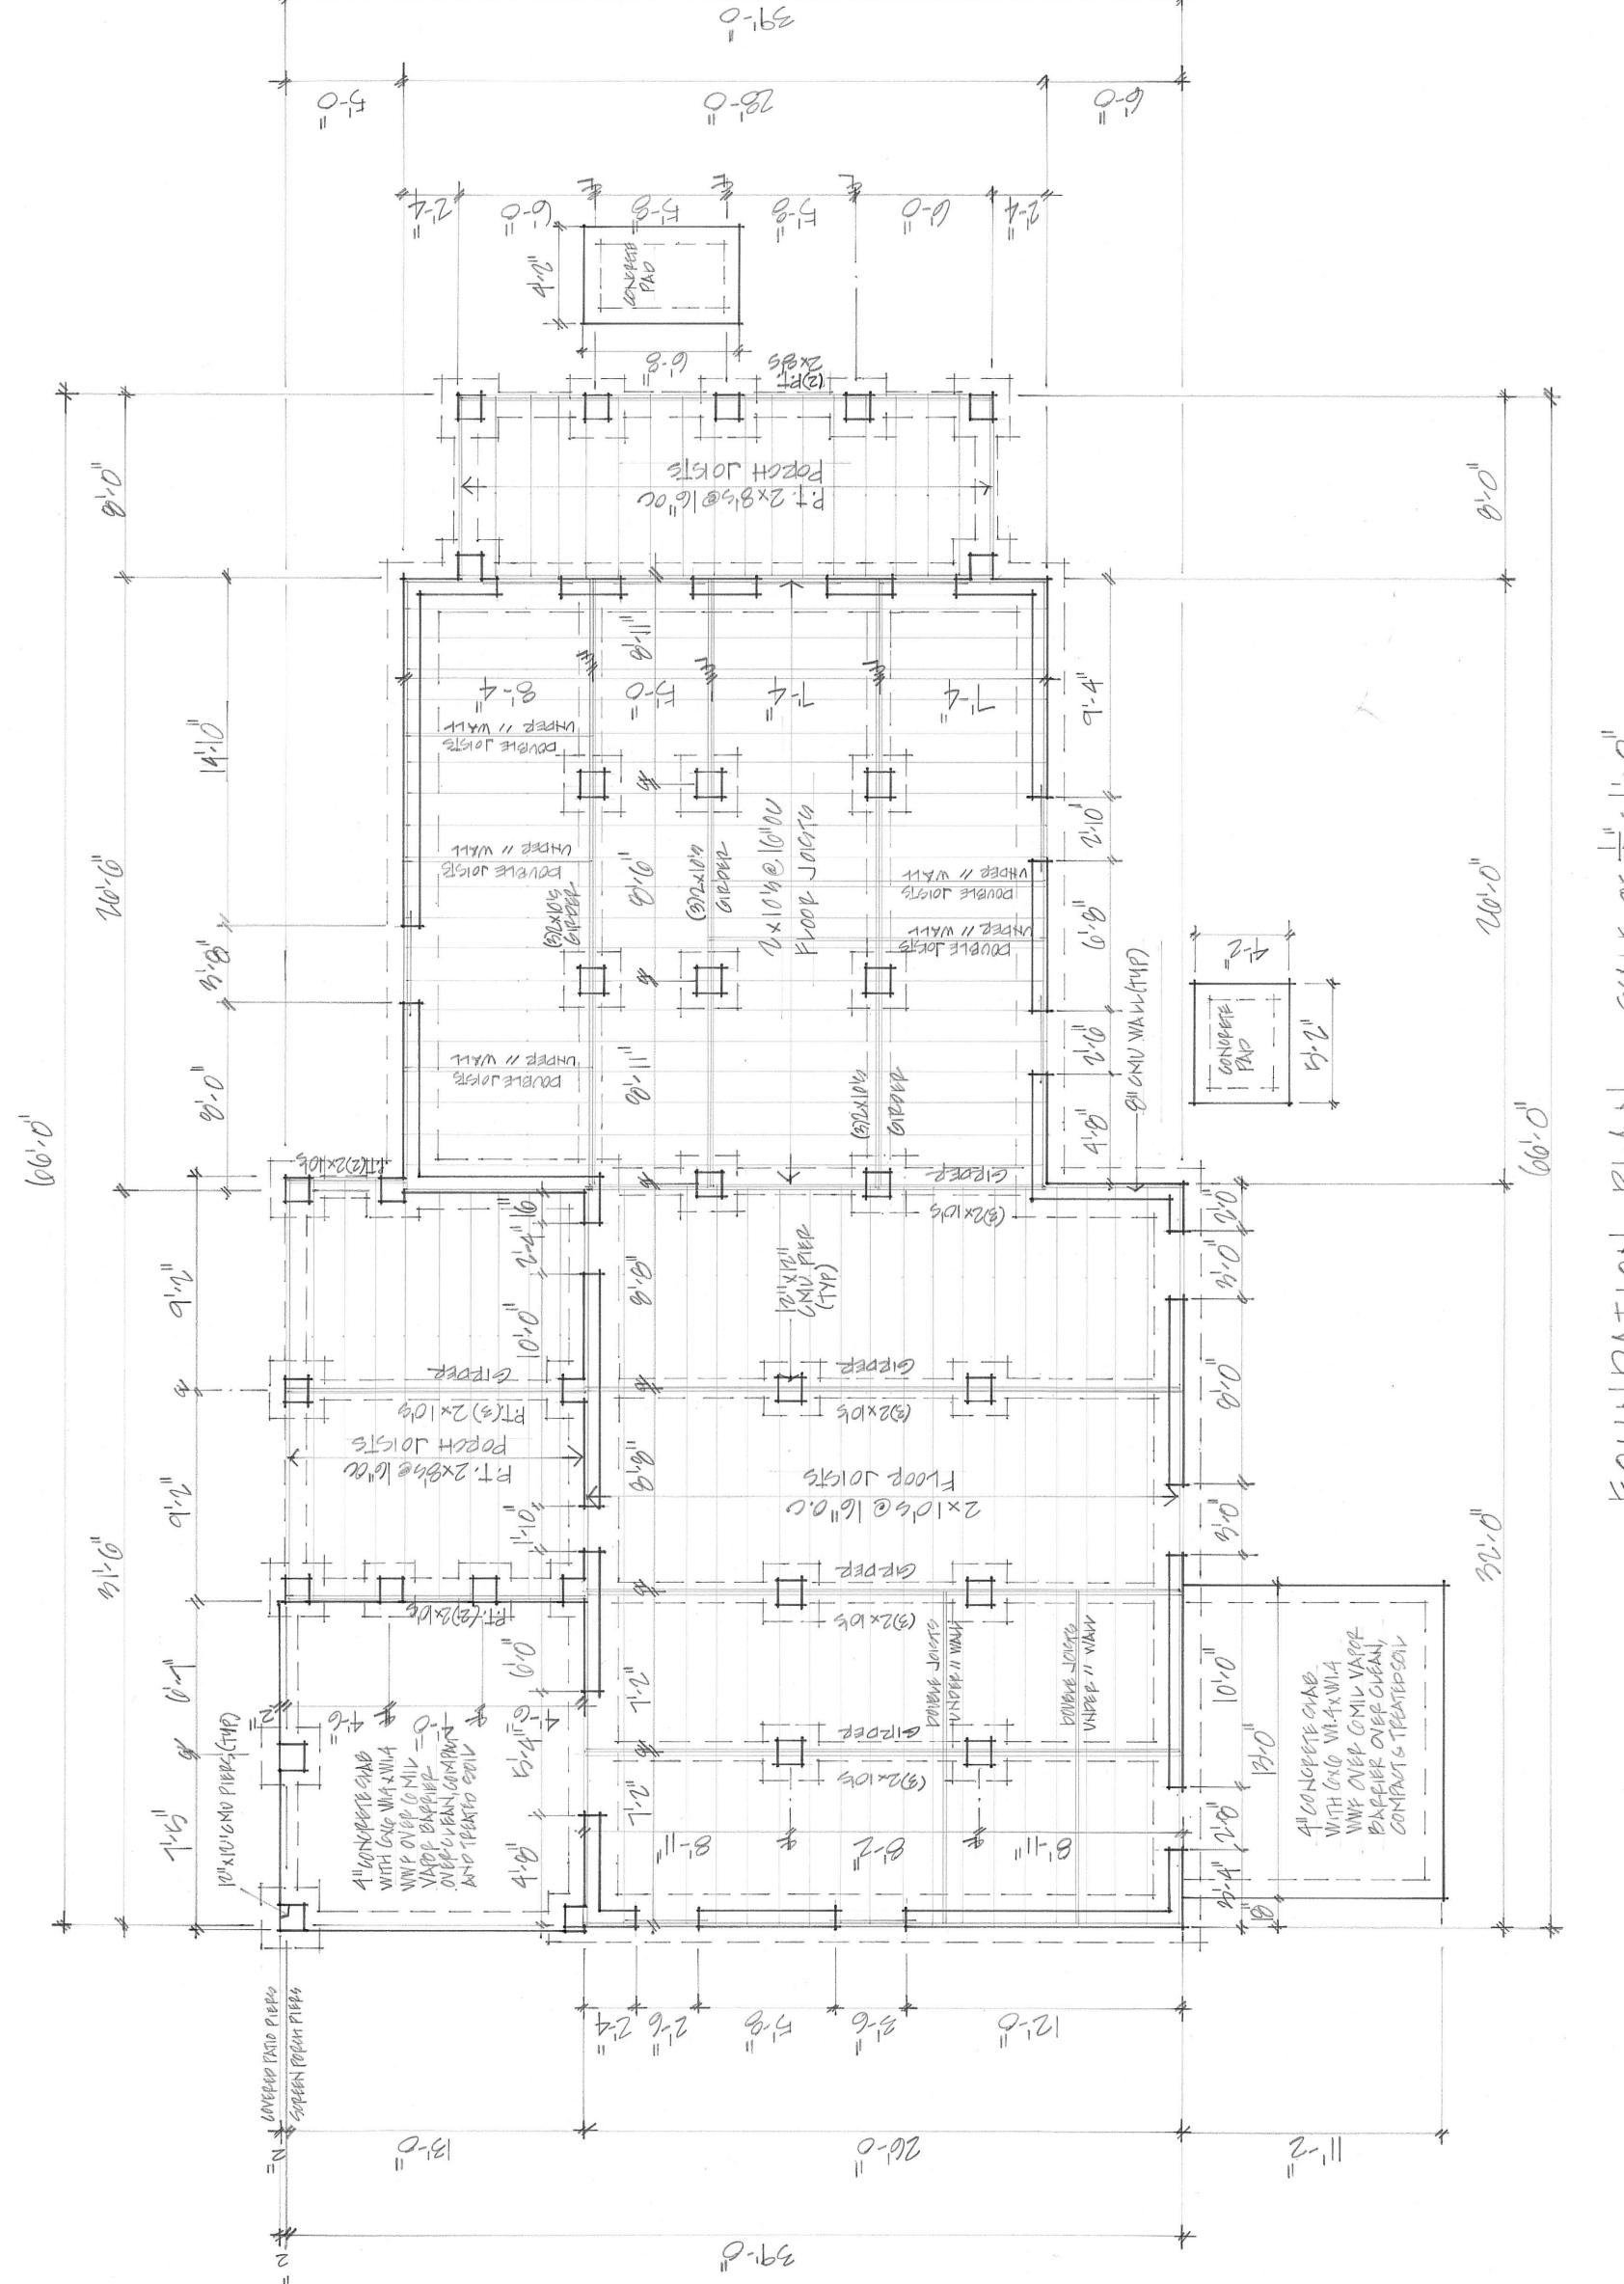

NMAR MINNATION SORROFA" I'O

THE KELLY RESIDENCE THE KELLY RESIDENCE BLUFFTON, SOUTH CAROLINA

MANUEL GTUDIO, LLU ANGLEY HEATER MANUEL, ARGHITECT S43. 338. 8932 PRICING MET 8 MOVEMBER 2025 FINDL PLANNING 285FPT 2023

P.T. 8x8 CHAMFERED COLUMN
WITH CONTINUOUS THE ROD
FROM PIEP TO PLATE COHOLDA, HIO OR MIG 20
AT EACH PAFTER— 12"x 12" CMU PIER WITH (1) #5 VERTICAL REEXP 7 OROUT SOLID INSECT SOPEEN WITH WRE PASTION (26" AND UNDER POPCH FLOOR) P.T. 2x4 RAILING WITH P.T. |x| BEADED HARDIESOFFIT DVCPIMP
WIETAL POOP OVER 30# FELT OVER
1/4" CDX PLYWOOD OVER LVS'19 @ |6"00
RAFTERS TREATED SOIL

OF | = | - 0 CONORETE FOOTING WITH (3)#419 EACH WAY P.T. 2x COLUMN PROP MX12 BANDBOARD
TABBY
COTUCO FINISH -METAL DRIP P.T. X4 FACAIA P.T. X10 FACAIA PLYWOOD PEAM QUAPTER ROUND SUPERN STOP

EAVE OVERHANG

2xene 6"0.0 001710

5/4×10

HAPDIE BRAPA
AND BATTEN OVERP
12" OR PLYWOOD
EMH OIDE OF PRAM
AND CX4120 10"00
WALL APPLY 10"00

PANEK

HAPPIE POPUH I

17

3

0

SECTION

PORCH

<u>М</u>

100

21

1/8

PITCH

OC POPCH JOING

P.T. 2x8/2@ 16

P.T. MAY PECKING

がなって

P. T. 2x10 GILL P WITH TERMITE

211,010170 13V NAM ANGLEY HEGTER MANUEL, ARCHITECT 2893. 338. 8932

grosgagmavoh b Buihhaja jainia

135 ONIDIDA

289EPT2023