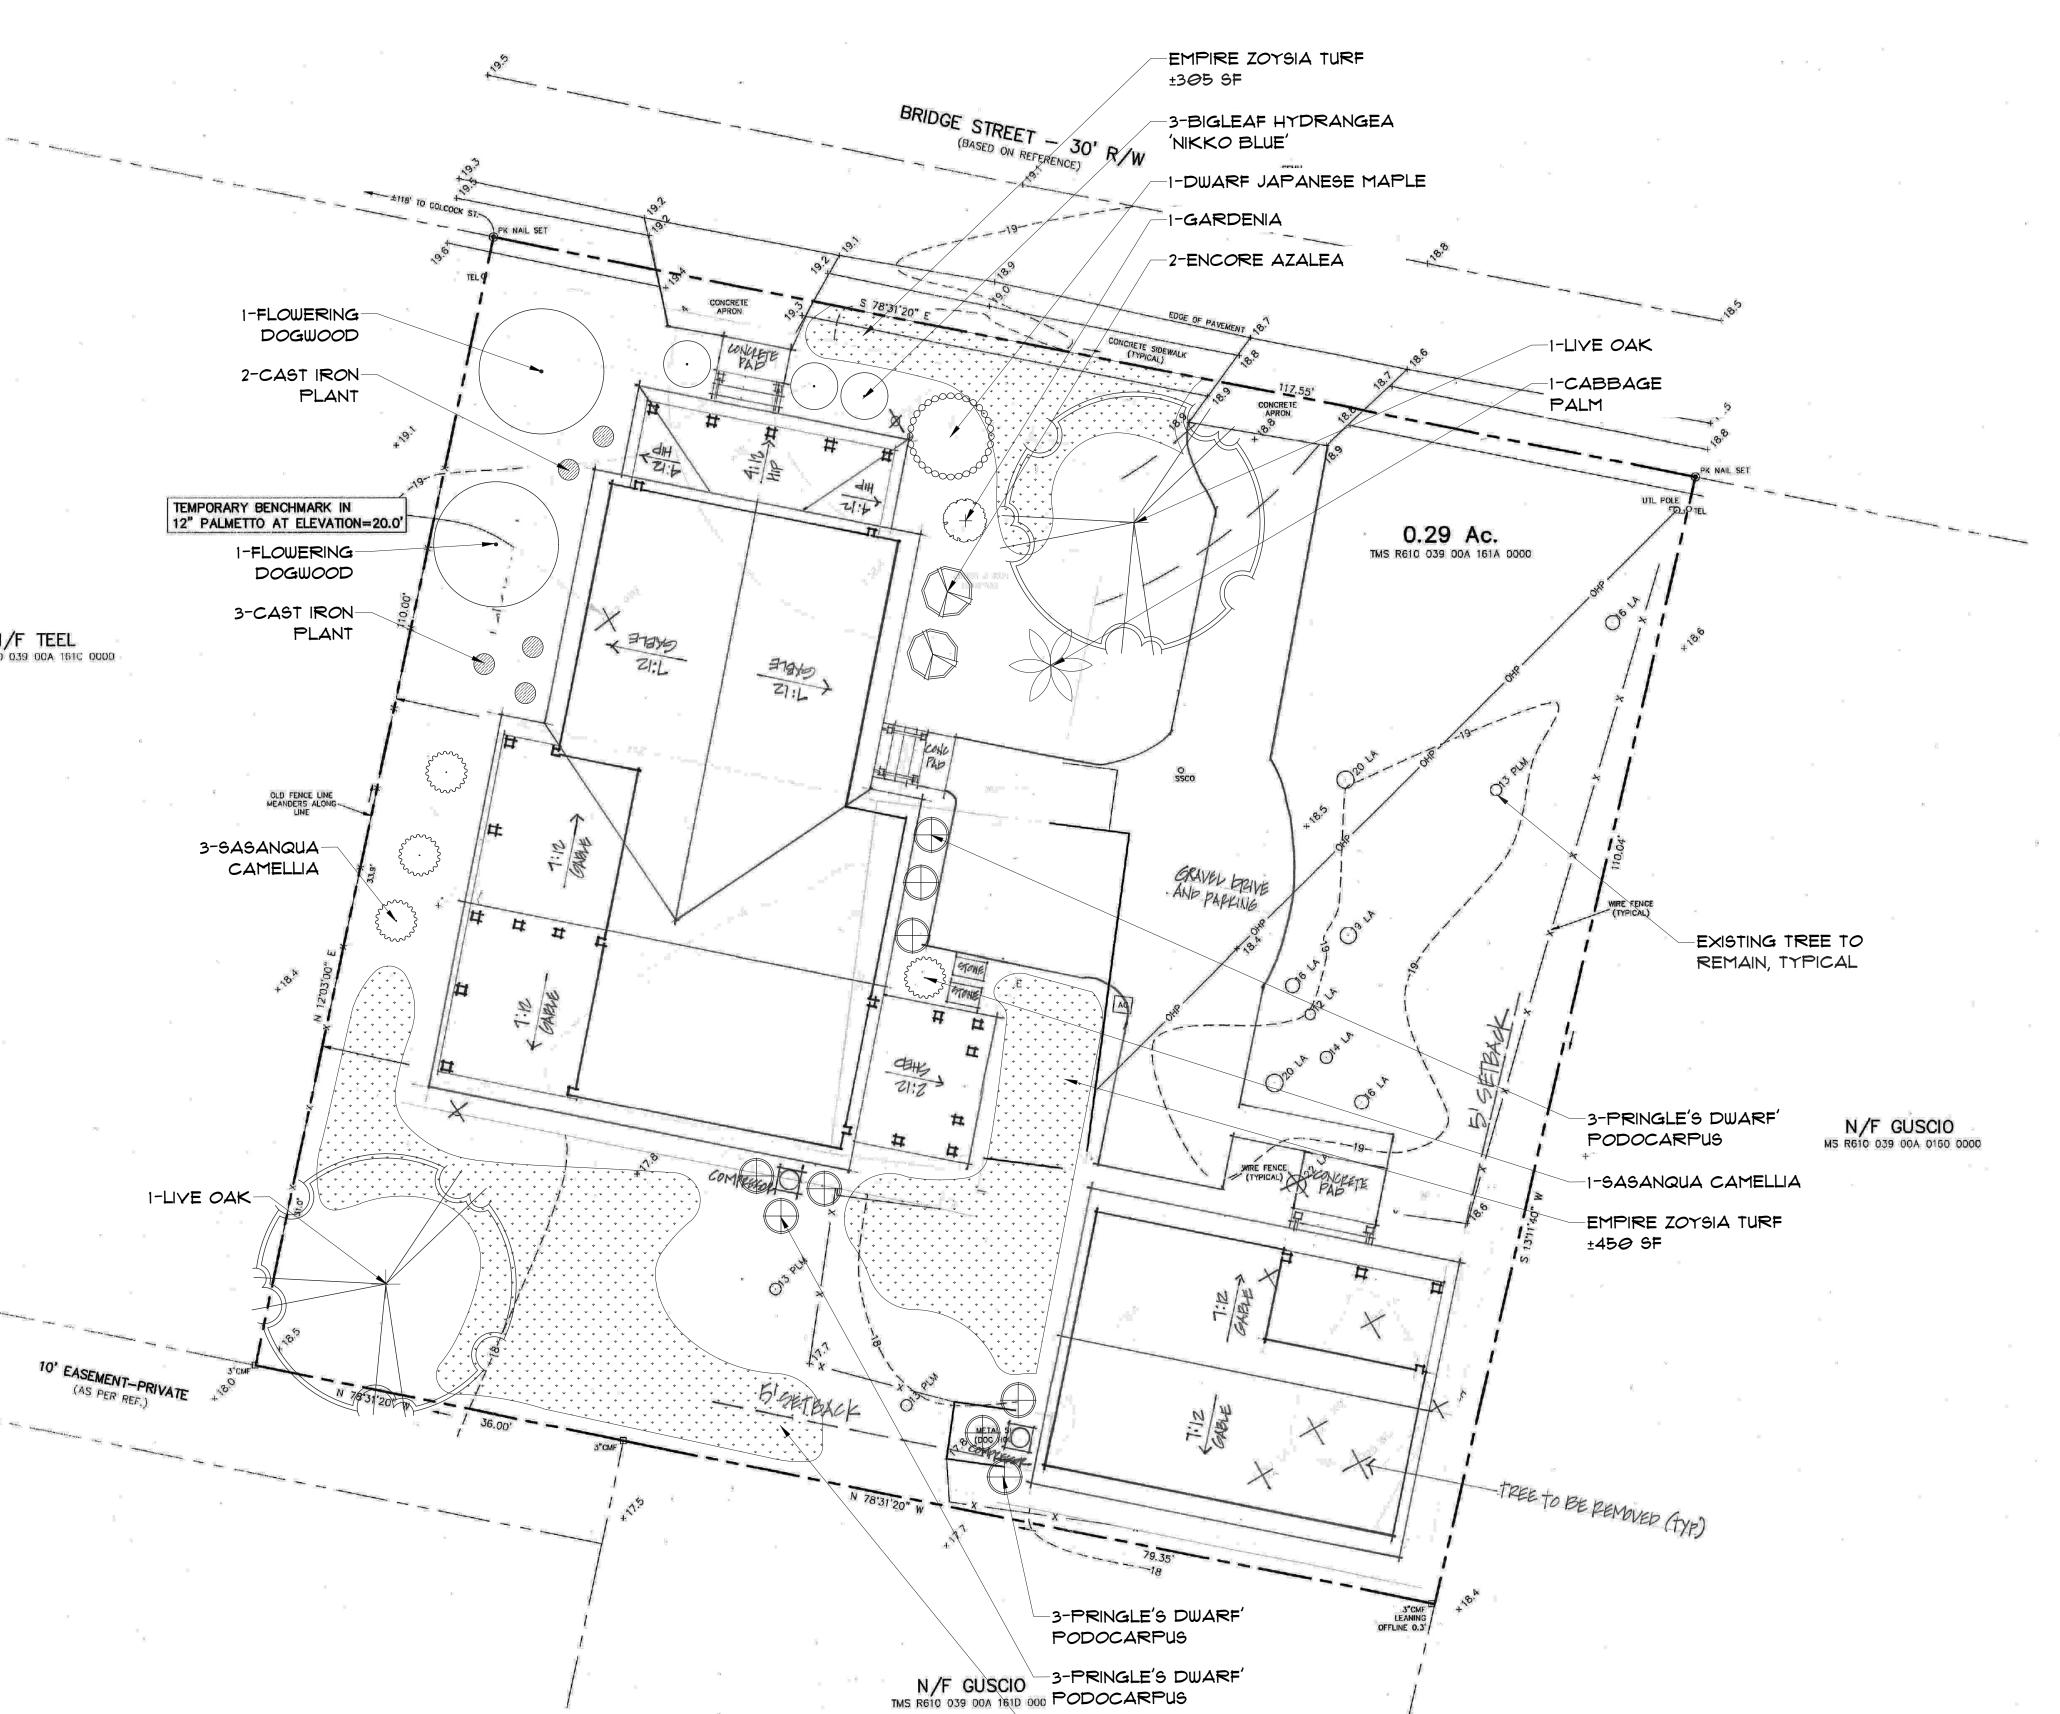

N/F TEEL

IMS R610 039 00A 161C 0000

-EMPIRE ZOYSIA TURF

## Plant Schedule

## **Botanical Name** Quantity Common Name Container Height Spread Cal/Spacing Notes Tree Sabal Pametto Cabbage Palm 10'-12' 1 15 gal. 5'-6' Dwarf Japanese Maple Acer palmatum compacta 15 gal. 5'-7' Flowering Dogwood Cornus florida 12' Min 2.5" Cal. Live Oak Quercus virginiana Shrub 3 gal. 18"-24" 14"-16" 1 gal. 18-24" 6" Hydrangea macrophylla 'Nikko Blue' Bigleaf Hydrangea 'Nikko Blue' Cast Iron Plant Aspidistra elatior 3 gal. 1.25'-1.5' 1'-1.25 Rhododendron Encore Encore Azalea 3 gal. 1.5'-1.75' 1.25'-1.5' 7 gal. 2'-3' 1.5'-1.75' Gardenia Gardenia jasminoides Pringle's Dwarf' Podocarpus Podocarpus macrophyllus 'Pringle's Dwarf' 7 gal. 2.5'-3' 1.75'-2' Camellia sasanqua Sasangua camellia 4 Vines/Groundcover 2,500 SF +/- Pinestraw Mulch Pinestraw Mulch in Disturbed Areas 558 SF +/- Empire Zoysia Turf Empire Zoysia Turf

## Landscape Plan

for Sara Kelly 77 Bridge Street Bluffton, SC November 8, 2023