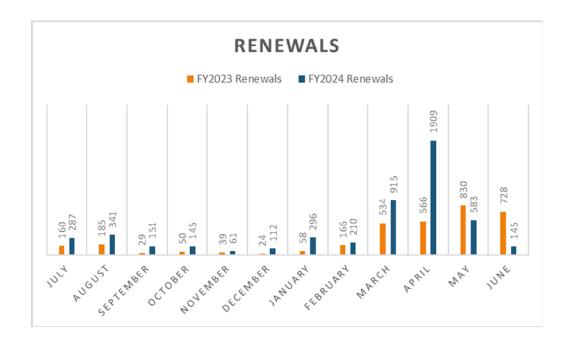

# **ATTACHMENTS:**

- 1. General Fund
- 2. Stormwater Fund
- 3. Capital Improvement Program Fund
- 4. Debt Service Fund
- 5. Special Revenue Funds
- 6. Business License Statistics
- 7. Grant Index
- 8. Community Foundation of the Lowcountry Fund Balances