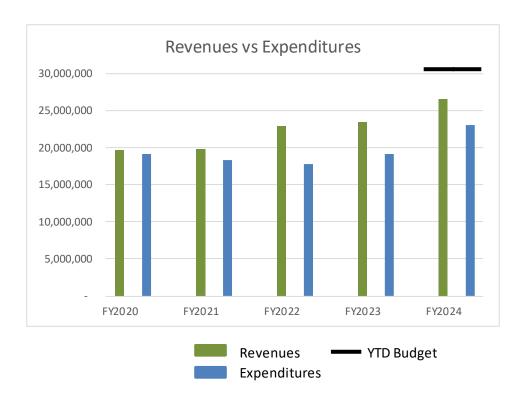

## **General Fund Financial Overview:**

The chart below shows the revenue collections and expenditures trend for the last four full years and FY2024 year-to-date (YTD) through June 2024 to include the accrual period through July 29, 2024. Revenues have been higher than expenditures for the last four full years.

FY2024 YTD through June shows General Fund revenues above the budgeted amount in all line items except for Franchise Fees, Grants & Entitlements, and Miscellaneous Revenues. YTD June expenditures are tracking below the budgeted amounts.

# **FY24 General Fund Financial Overview**

| Revenues  |             | Expenditures |
|-----------|-------------|--------------|
| \$26,588k | YTD         | \$23,104k    |
| 83.9%     | % of Budget | 73.8%        |
| \$31,708k | YTD Budget  | \$31,307k    |