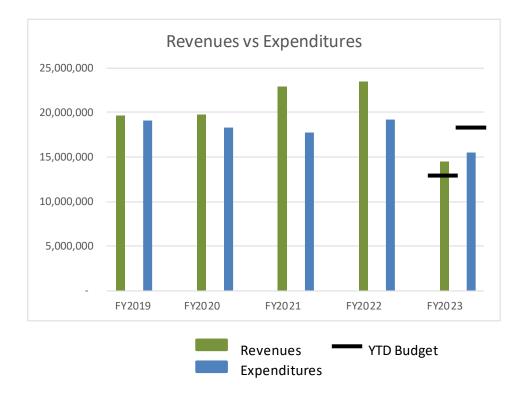

## **General Fund Financial Overview:**

The chart below shows the revenue collections and expenditures trend for the last four full years and FY2023 year-to-date (YTD) through March 2023. Revenues have been higher than expenditures the last four full years.

FY2023 YTD through March shows General Fund revenues above the budgeted amount in all line items except for franchise fees, building permits, grants and entitlements, service revenues, fines and fees, and transfers in. YTD March expenditures are tracking below the budgeted amounts except for departments (Municipal Judges and Building Safety) an additional judge contract and a large capital purchase paid this month in Building Safety.

# FY23 General Fund Financial Overview

| Revenues  |             | Expenditures |
|-----------|-------------|--------------|
| \$14,487k | YTD         | \$15,505k    |
| 107.7%    | % of Budget | 83.7%        |
| \$13,446k | YTD Budget  | \$18,519k    |