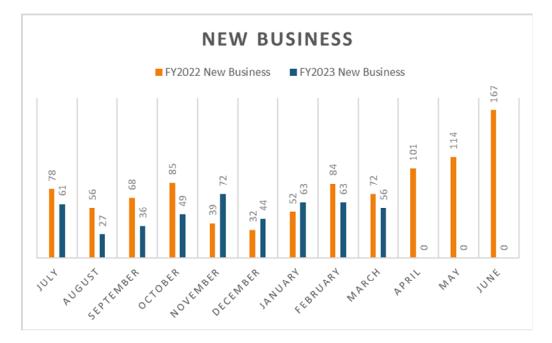

\* Vehicle Tag Fee billing ended in July, 2021

**Business License Statistics:** 

Business License applications for FY2023 through March total 1,716 (471 new business and 1,245 renewals) compared to FY2022's total of 1,703 (566 new business and 1,137 renewals).