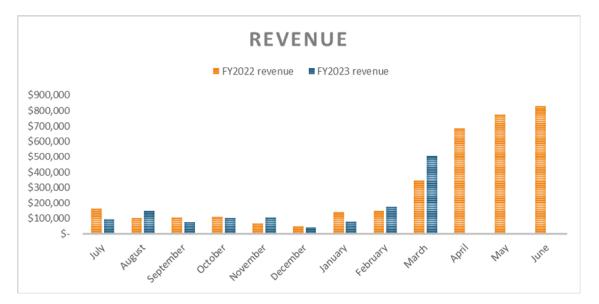

## **General Fund Financial Overview:**

The chart below shows the revenue collections and expenditures trend for the last four full years and FY2023 year-to-date (YTD) through March 2023. Revenues have been higher than expenditures the last four full years.