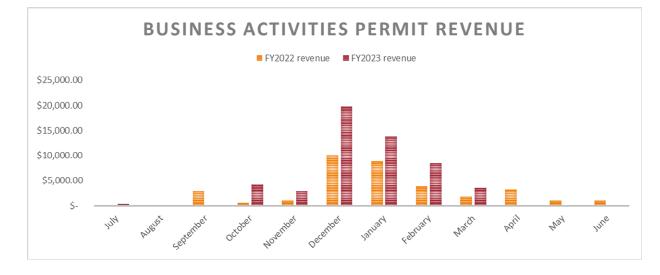

\* Vehicle Tag Fee billing ended in July, 2021

**Business License Statistics:** 

Business License applications for FY2023 through March total 1,716 (471 new business and 1,245 renewals) compared to FY2022's total of 1,703 (566 new business and 1,137 renewals).

Business license renewals reflect an increase of 15% and revenue collections show an increase of 47% for the month of March when comparing to last year. The increase in renewals is in part due to the renewal packets being mailed to businesses. Business license revenue through permits for March is \$36,929.22, which is a decrease of 38% or \$22,479.02 when comparing to last year.