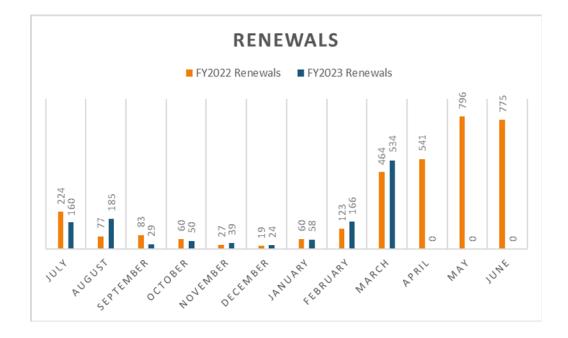

\* Vehicle Tag Fee billing ended in July, 2021

**Business License Statistics:** 

Business License applications for FY2023 through March total 1,716 (471 new business and 1,245 renewals) compared to FY2022's total of 1,703 (566 new business and 1,137 renewals).

Business license renewals reflect an increase of 15% and revenue collections show an increase of 47% for the month of March when comparing to last year. The increase in renewals is in part due to the renewal packets being mailed to businesses. Business license revenue through permits for March is \$36,929.22, which is a decrease of 38% or \$22,479.02 when comparing to last year.