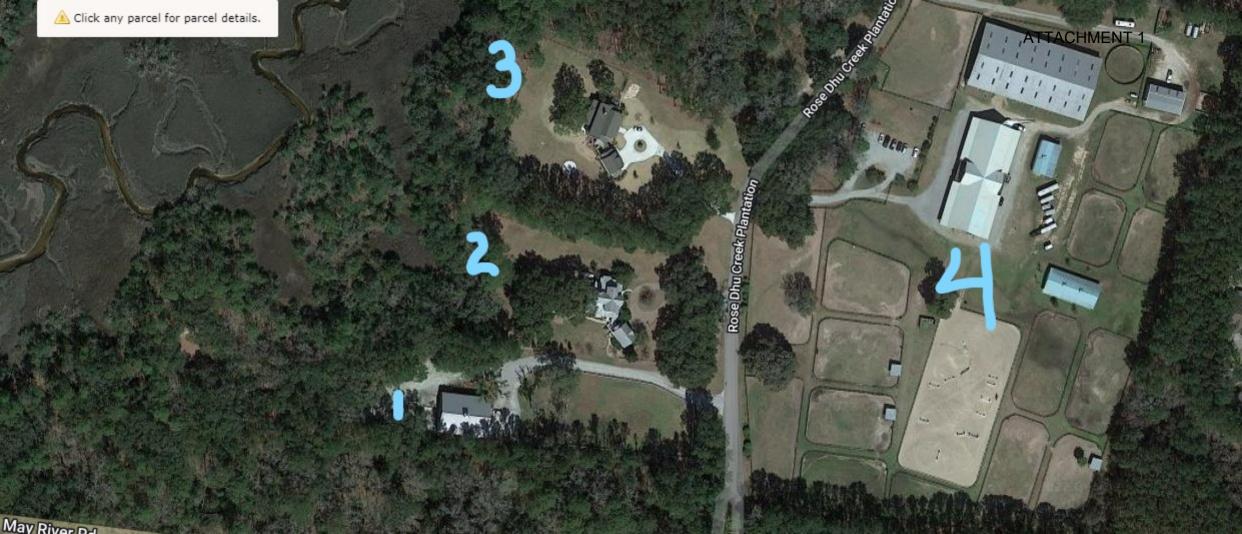

- 1. 11 Rose Dhu Creek Plantation Drive, Bluffton S.C. 29910
- 2. 2 Miniature Highland Cows. Max grow is 36 inches tall. See pictures attached.
  - a. One Steer (DOB 11/13/22) ID# 47BLJ8691
  - b. One Heifer (DOB 10/17/22) ID#47BLJ8690
- 3. Impact to Neighbors:
  - a. See Exhibit A. Our personal residence is property #1. It is 4.5-acre lot with about 1.25 acres being completely fenced in. This area once housed multiple horses. It sits between 46 and Property #2. Property #2 belongs to John & Erin Ussery. Property #3 is Drew & Marsha Hunter. Directly across from my personal residence is property 4. This is a 44 Unit Equestrian center that is fully occupied with a total of 6 large grazing pastures directly across from our property.
  - b. I have received verbal and written confirmation that our two closest neighbors (in proximity) are in support of the cows residing on our property.
  - c. Both cows will reside in the fenced area at the front of our property, and we do not anticipate ever moving them unless required for appropriate veterinary care. We believe that this will eliminate any negative impact these cows could possibly have on neighbors.
- 4. How the animals will be confined:
  - a. The cows will reside in a 1.25 Acre pasture at the front of the property. (See exhibit 2). This is a full grass pasture surrounded completely by a 5-foot-tall white fence. The pasture also includes a 14ft x 10ft run in shelter for when it rains or is hot.
- 5. The Rose Dhu neighborhood has numerous horses, chickens, ducks, *and even* a donkey residing in the neighborhood. Historically, the town has approved goats and a potbelly pig in Rose Dhu in years past. These cows will grow no larger than 36 inches, meaning much smaller than a horse and donkey.
- 6. **Helpful information**: