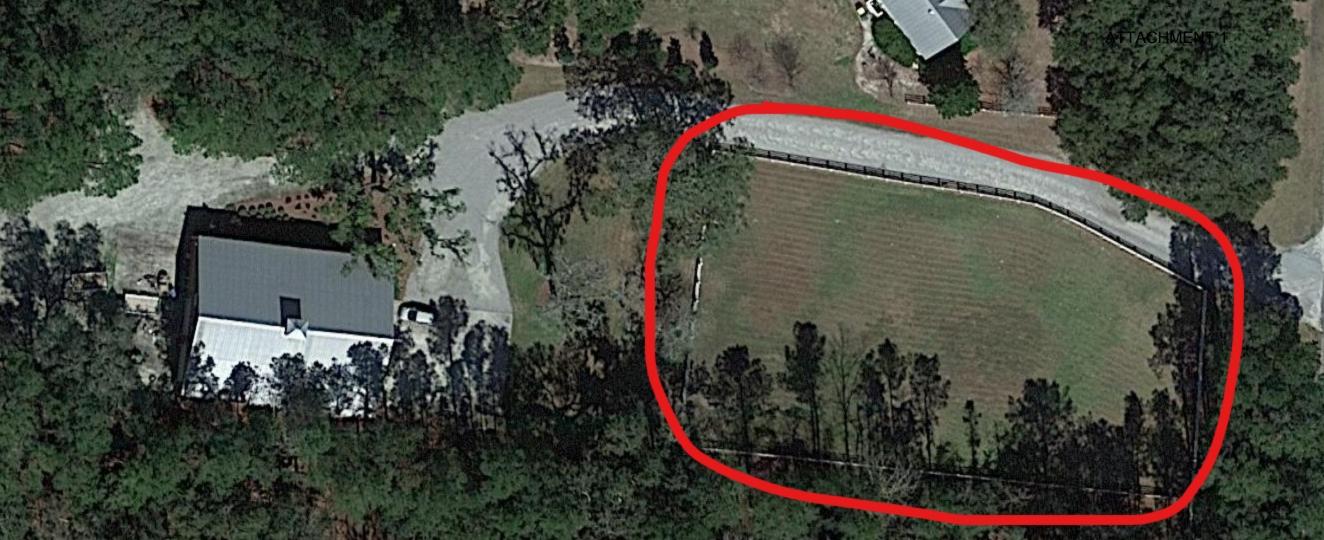

- 1. 11 Rose Dhu Creek Plantation Drive, Bluffton S.C. 29910
- 2. 2 Miniature Highland Cows. Max grow is 36 inches tall. See pictures attached.
  - a. One Steer (DOB 11/13/22) ID# 47BLJ8691
  - b. One Heifer (DOB 10/17/22) ID#47BLJ8690
- 3. Impact to Neighbors:
  - a. See Exhibit A. Our personal residence is property #1. It is 4.5-acre lot with about 1.25 acres being completely fenced in. This area once housed multiple horses. It sits between 46 and Property #2. Property #2 belongs to John & Erin Ussery. Property #3 is Drew & Marsha Hunter. Directly across from my personal residence is property 4. This is a 44 Unit Equestrian center that is fully occupied with a total of 6 large grazing pastures directly across from our property.
  - b. I have received verbal and written confirmation that our two closest neighbors (in proximity) are in support of the cows residing on our property.
  - c. Both cows will reside in the fenced area at the front of our property, and we do not anticipate ever moving them unless required for appropriate veterinary care. We believe that this will eliminate any negative impact these cows could possibly have on neighbors.
- 4. How the animals will be confined:
  - a. The cows will reside in a 1.25 Acre pasture at the front of the property. (See exhibit 2). This is a full grass pasture surrounded completely by a 5-foot-tall white fence. The pasture also includes a 14ft x 10ft run in shelter for when it rains or is hot.
- 5. The Rose Dhu neighborhood has numerous horses, chickens, ducks, *and even* a donkey residing in the neighborhood. Historically, the town has approved goats and a potbelly pig in Rose Dhu in years past. These cows will grow no larger than 36 inches, meaning much smaller than a horse and donkey.
- 6. **Helpful information**: