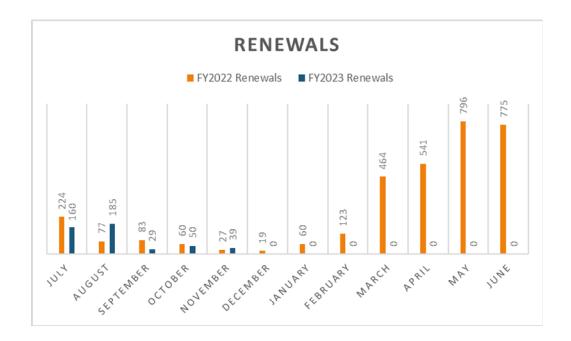

## **Business License Statistics:**

Business License applications for FY2023 through November total 708 (245 new business and 463 renewals) compared to FY2022's total of 797 (326 new business and 471 renewals).

Business license renewals reflect an increase of 44% and revenue collections show an increase of 56% for the month of November when comparing to last year. The increase in renewals is in part due to short-term rental project to ensure properties are properly licensed. Business license revenue through permits for November is \$43,262.18, which is a decrease of 22% or \$12,503.26 when comparing to last year.