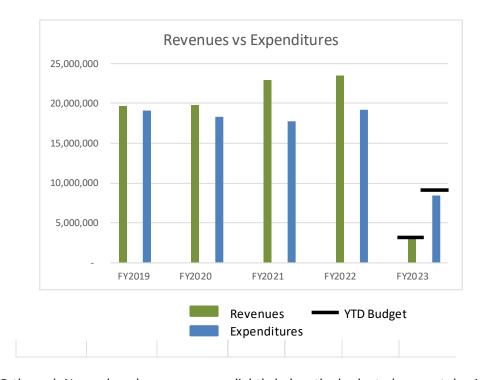

# **General Fund Financial Overview:**

The chart below shows the revenue collections and expenditures trend for the last four full years and FY2023 year-to-date (YTD) through November 2022. Revenues have been higher than expenditures the last four full years.

FY2023 YTD through November shows revenues slightly below the budgeted amount due in large part to the decrease in business license, building permits and service revenues. YTD November expenditures are tracking below the budgeted amounts except for departments (Human Resources, Municipal Court and Public Services) having contracts and capital purchases paid earlier this fiscal year.

# **FY23 General Fund Financial Overview**

| Revenues |             | Expenditures |
|----------|-------------|--------------|
| \$3,205k | YTD         | \$8,419k     |
| 95.6%    | % of Budget | 88.5%        |
| \$3,352k | YTD Budget  | \$9,516k     |