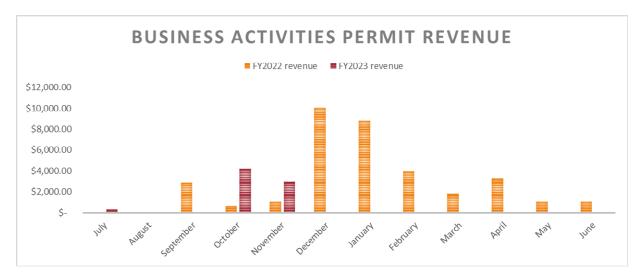

## **Business License Statistics:**

Business License applications for FY2023 through November total 708 (245 new business and 463 renewals) compared to FY2022's total of 797 (326 new business and 471 renewals).

Business license renewals reflect an increase of 44% and revenue collections show an increase of 56% for the month of November when comparing to last year. The increase in renewals is in part due to short-term rental project to ensure properties are properly licensed. Business license revenue through permits for November is \$43,262.18, which is a decrease of 22% or \$12,503.26 when comparing to last year.

The amended ordinance that went into effect January 1<sup>st</sup>, 2019 included additional incentives for new businesses and businesses with multiple locations within the Town. For the 2022 business license renewals, one hundred, fifty-three (153) businesses have qualified for the Town's incentives for a total revenue reduction of \$133,964.