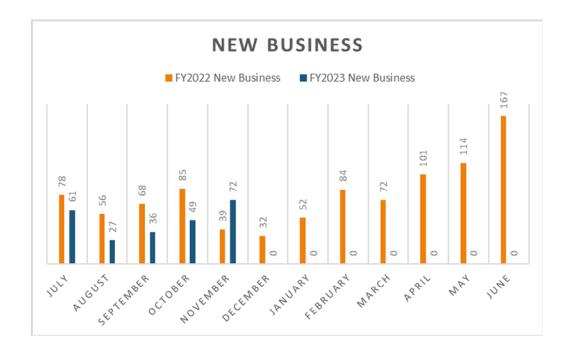

## **Business License Statistics:**

Business License applications for FY2023 through November total 708 (245 new business and 463 renewals) compared to FY2022's total of 797 (326 new business and 471 renewals).