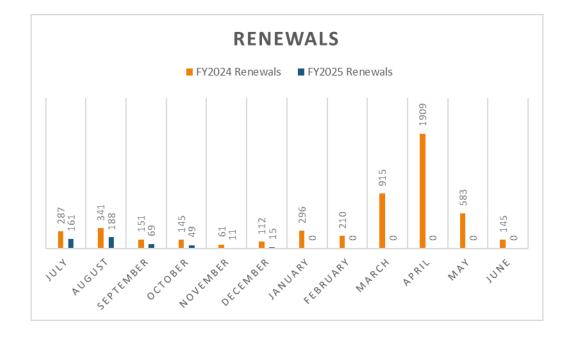

## ATTACHMENTS:

- 1. General Fund
- 2. Stormwater Fund
- 3. Capital Improvement Program Fund
- 4. Debt Service Fund
- 5. Special Revenue Funds
- 6. Business License Statistics
- 7. Grant Index
- 8. Community Foundation of the Lowcountry Fund Balances