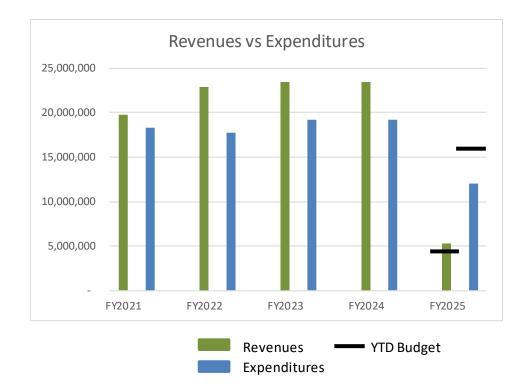

# **General Fund Financial Overview:**

The chart below shows the revenue collections and expenditures trend for the last four full years and FY2025 year-to-date (YTD) through December 2024. Revenues have been higher than expenditures for the last four full years.

FY2025 YTD through December shows General Fund total revenues above the total budgeted amount with building permits having the largest impact. YTD December expenditures in total are tracking below the budgeted amounts.

# FY25 General Fund Financial Overview

| Revenues |             | Expenditures       |
|----------|-------------|--------------------|
| \$5,294k | YTD         | \$12,020k          |
| 122.2%   | % of Budget | 72.9%              |
| \$4,333k | YTD Budget  | \$16 <i>,</i> 480k |