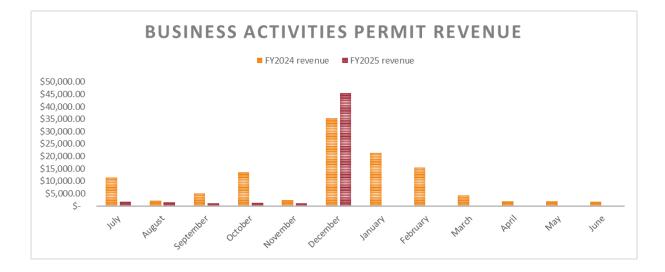

FY2025 YTD through December shows General Fund total revenues above the total budgeted amount with building permits having the largest impact. YTD December expenditures in total are tracking below the budgeted amounts.