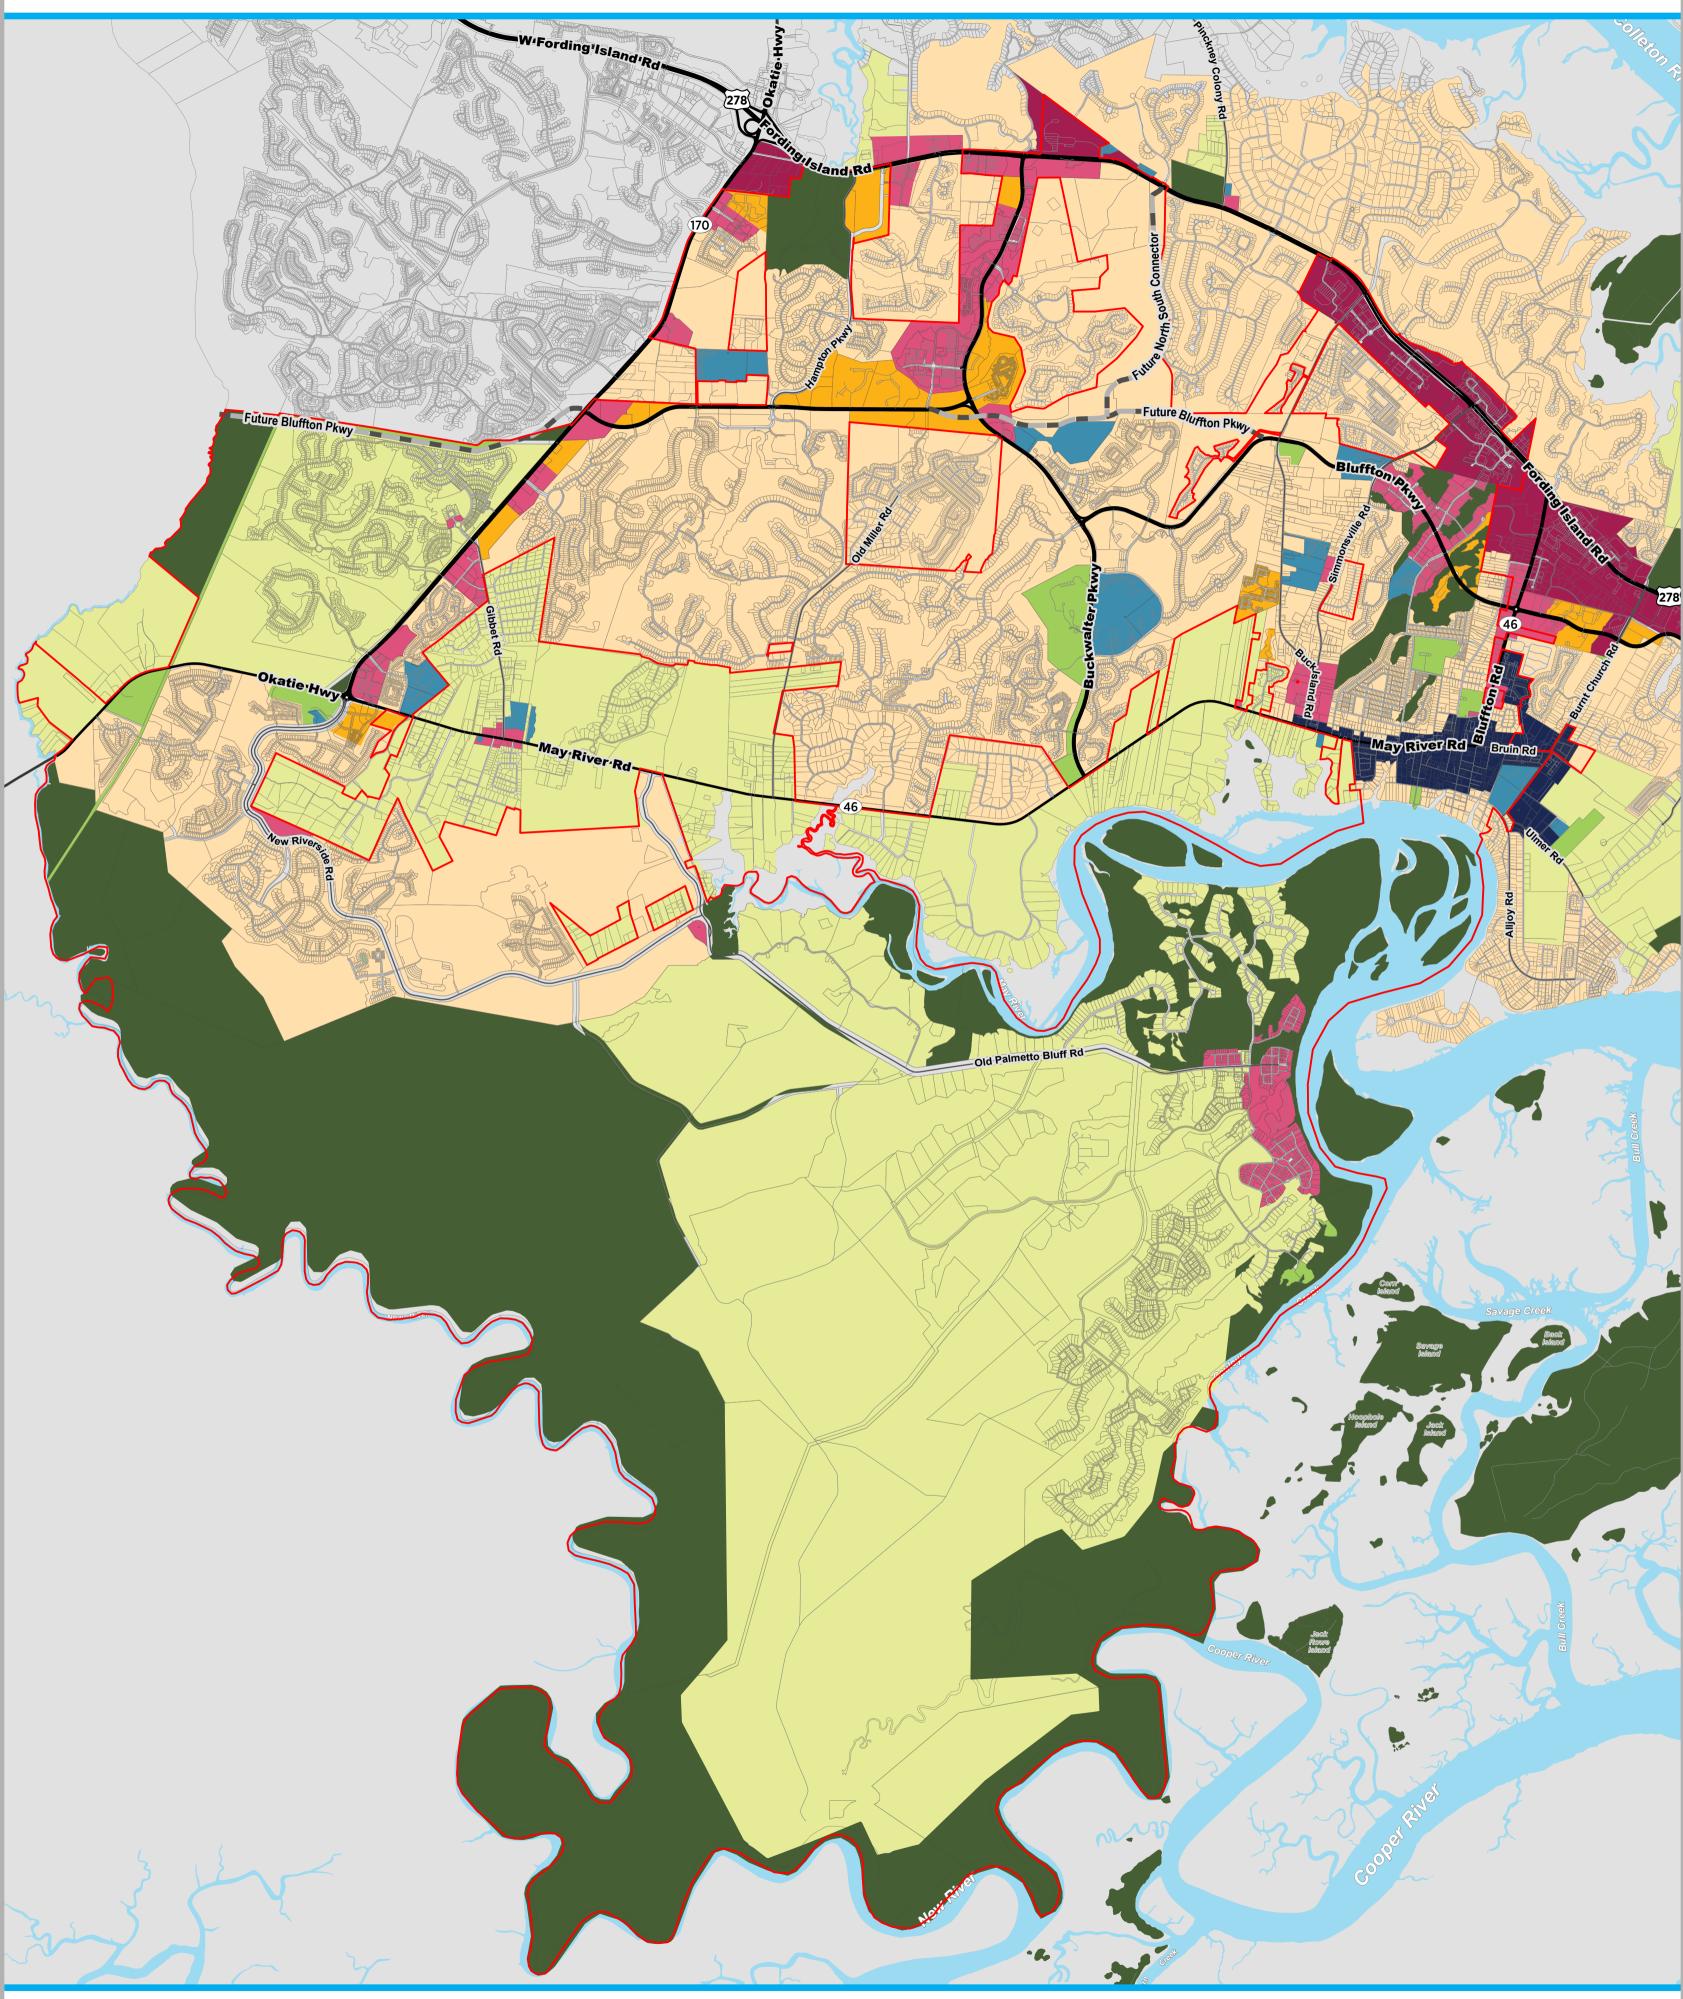

## TOWN OF BLUFFTON SOUTH CAROLINA

## Future Land Use

## **Attachment 7**

2

This map was created by the Town of Bluffton and is solely intended to be used as a graphical representation for the Town of Bluffton. The maps and data distributed by the Town of Bluffton are derived from a variety of public and private sector sources considered to be dependable, but the accuracy, completeness, and currency thereof are not guaranteed. The Town of Bluffton makes no warranties, expressed or implied, as to the accuracy, completeness, currency, reliability, or suitability for any particular purpose of information or data contained in or generated from the Town of Bluffton GIS.