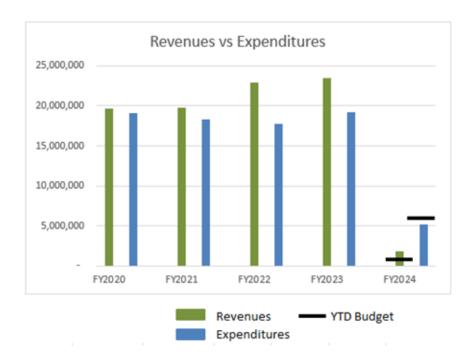

## **General Fund Financial Overview:**

The chart below shows the revenue collections and expenditures trend for the last four full years and FY2024 year-to-date (YTD) through September 2023. Revenues have been higher than expenditures for the last four full years.

FY2024 YTD through September shows General Fund revenues above the budgeted amount in all line items except for MASC Telecommunications and Insurance Tax Collection as well as fines and fees revenues. YTD September expenditures are tracking below the budgeted amounts.

# **FY24 General Fund Financial Overview**

| Revenues |             | Expenditures |
|----------|-------------|--------------|
| \$1.751k | YTD         | \$5,198k     |
| 181.7%   | % of Budget | 81.5%        |
| \$964k   | YTD Budget  | \$6,376k     |