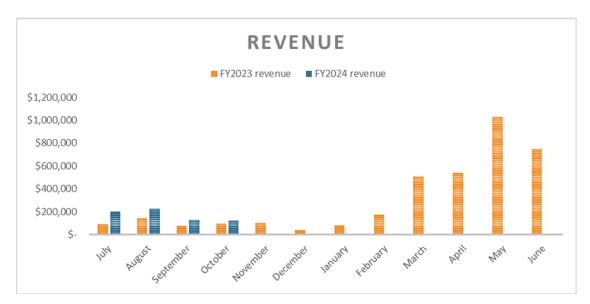

Business license renewals reflect an increase of 190% and revenue collections show an increase of 24% for the month of October when comparing to last year. The increase in revenue is in large part due to Code Enforcement's efforts with bringing unlicensed businesses compliant. Business license revenue through permits for October is \$30,915, which is a decrease of 56% or \$39,225 when comparing to last year.