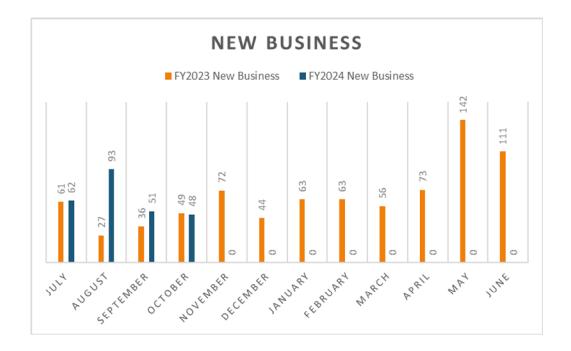

## **Business License Statistics:**

Business License applications for FY2024 through October total 1178 (254 new business and 924 renewals) compared to FY2023's total of 597 (173 new business and 424 renewals).