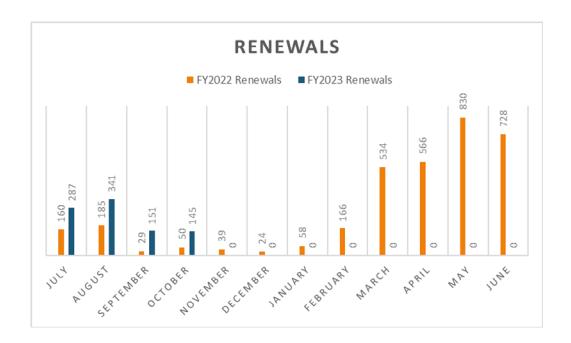

## **Business License Statistics:**

Business License applications for FY2024 through October total 1178 (254 new business and 924 renewals) compared to FY2023's total of 597 (173 new business and 424 renewals).