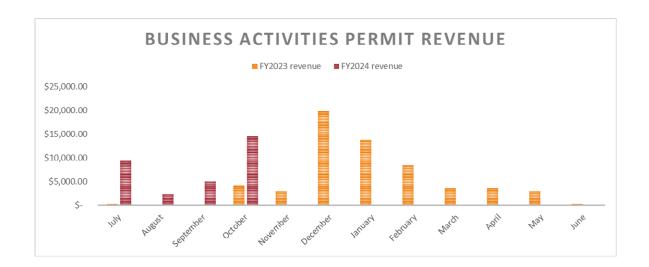

## **Business License Statistics:**

Business License applications for FY2024 through October total 1178 (254 new business and 924 renewals) compared to FY2023's total of 597 (173 new business and 424 renewals).

Business license renewals reflect an increase of 190% and revenue collections show an increase of 24% for the month of October when comparing to last year. The increase in revenue is in large part due to Code Enforcement's efforts with bringing unlicensed businesses compliant. Business license revenue through permits for October is \$30,915, which is a decrease of 56% or \$39,225 when comparing to last year.

Included in the Business License Revenue are permits for both Mobile Vending and Short-Term Rental.

- Mobile Vending Permit (MVP): \$400 for a calendar year
  - o Two (2) new MVPs issued in October
  - o Fourteen (14) are compliant
  - o Two (2) are non-compliant
  - o None are pending
  - o There are 16 identified Mobile Vending businesses
- Short-Term Rental Permit (STRP): \$325 for a calendar year
  - o Seven (7) STRPs issued in October
  - o One hundred and sixty (160) 2023 STRPs are compliant with a permit
  - o Seventy-six (76) are non-compliant
  - o Thirty-six (36) are in-process
  - o There are two hundred and seventy-two (272) properties identified