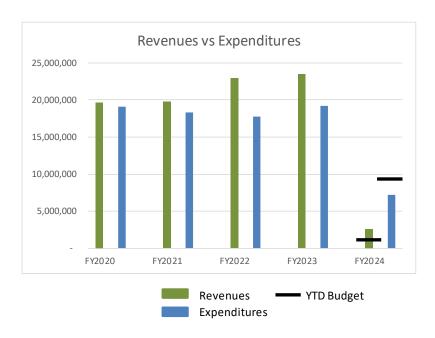

## **General Fund Financial Overview:**

The chart below shows the revenue collections and expenditures trend for the last four full years and FY2024 year-to-date (YTD) through October 2023. Revenues have been higher than expenditures for the last four full years.

FY2024 YTD through October shows General Fund revenues above the budgeted amount in all line items except for Property Taxes, MASC Telecommunications and Insurance Tax Collection, Service Revenues, Fines & Fees, and Miscellaneous revenues. YTD October expenditures are tracking below the budgeted amounts.