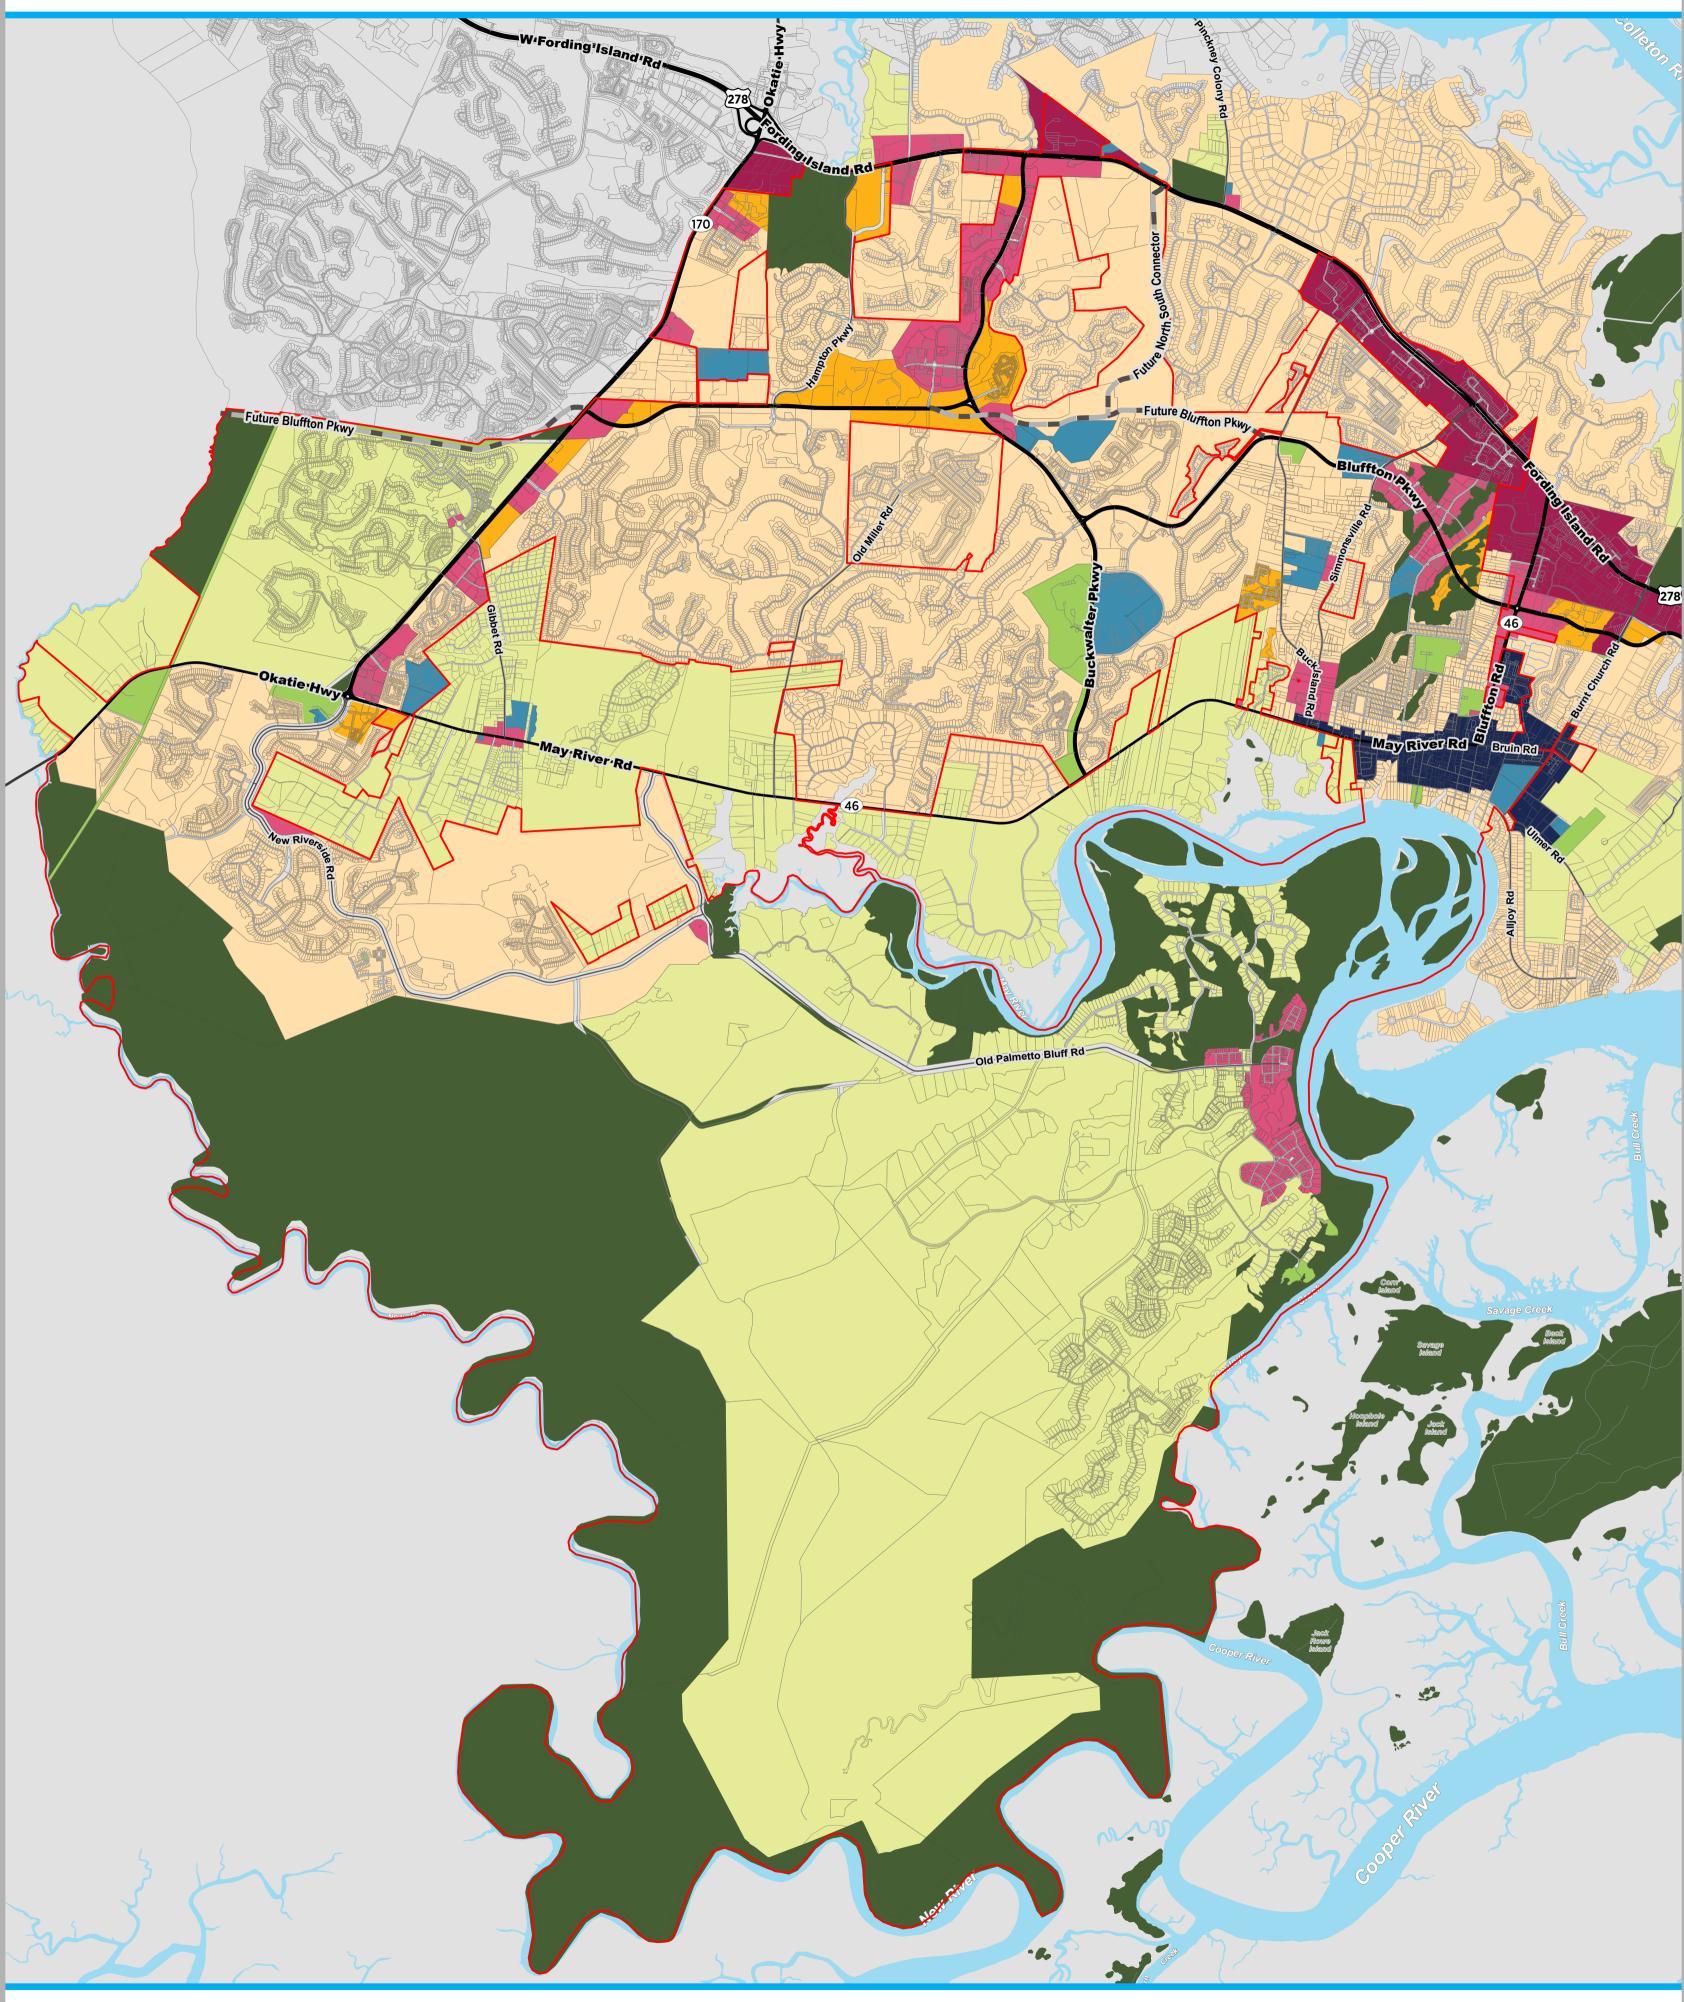

## TOWN OF BLUFFTON SOUTH CAROLINA

## Future Land Use

## **Attachment 6**

2

This map was created by the Town of Bluffton and is solely intended to be used as a graphical representation for the Town of Bluffton. The maps and data distributed by the Town of Bluffton are derived from a variety of public and private sector sources considered to be dependable, but the accuracy, completeness, and currency thereof are not guaranteed. The Town of Bluffton makes no warranties, expressed or implied, as to the accuracy, completeness, currency, reliability, or suitability for any particular purpose of information or data contained in or generated from the Town of Bluffton GIS.