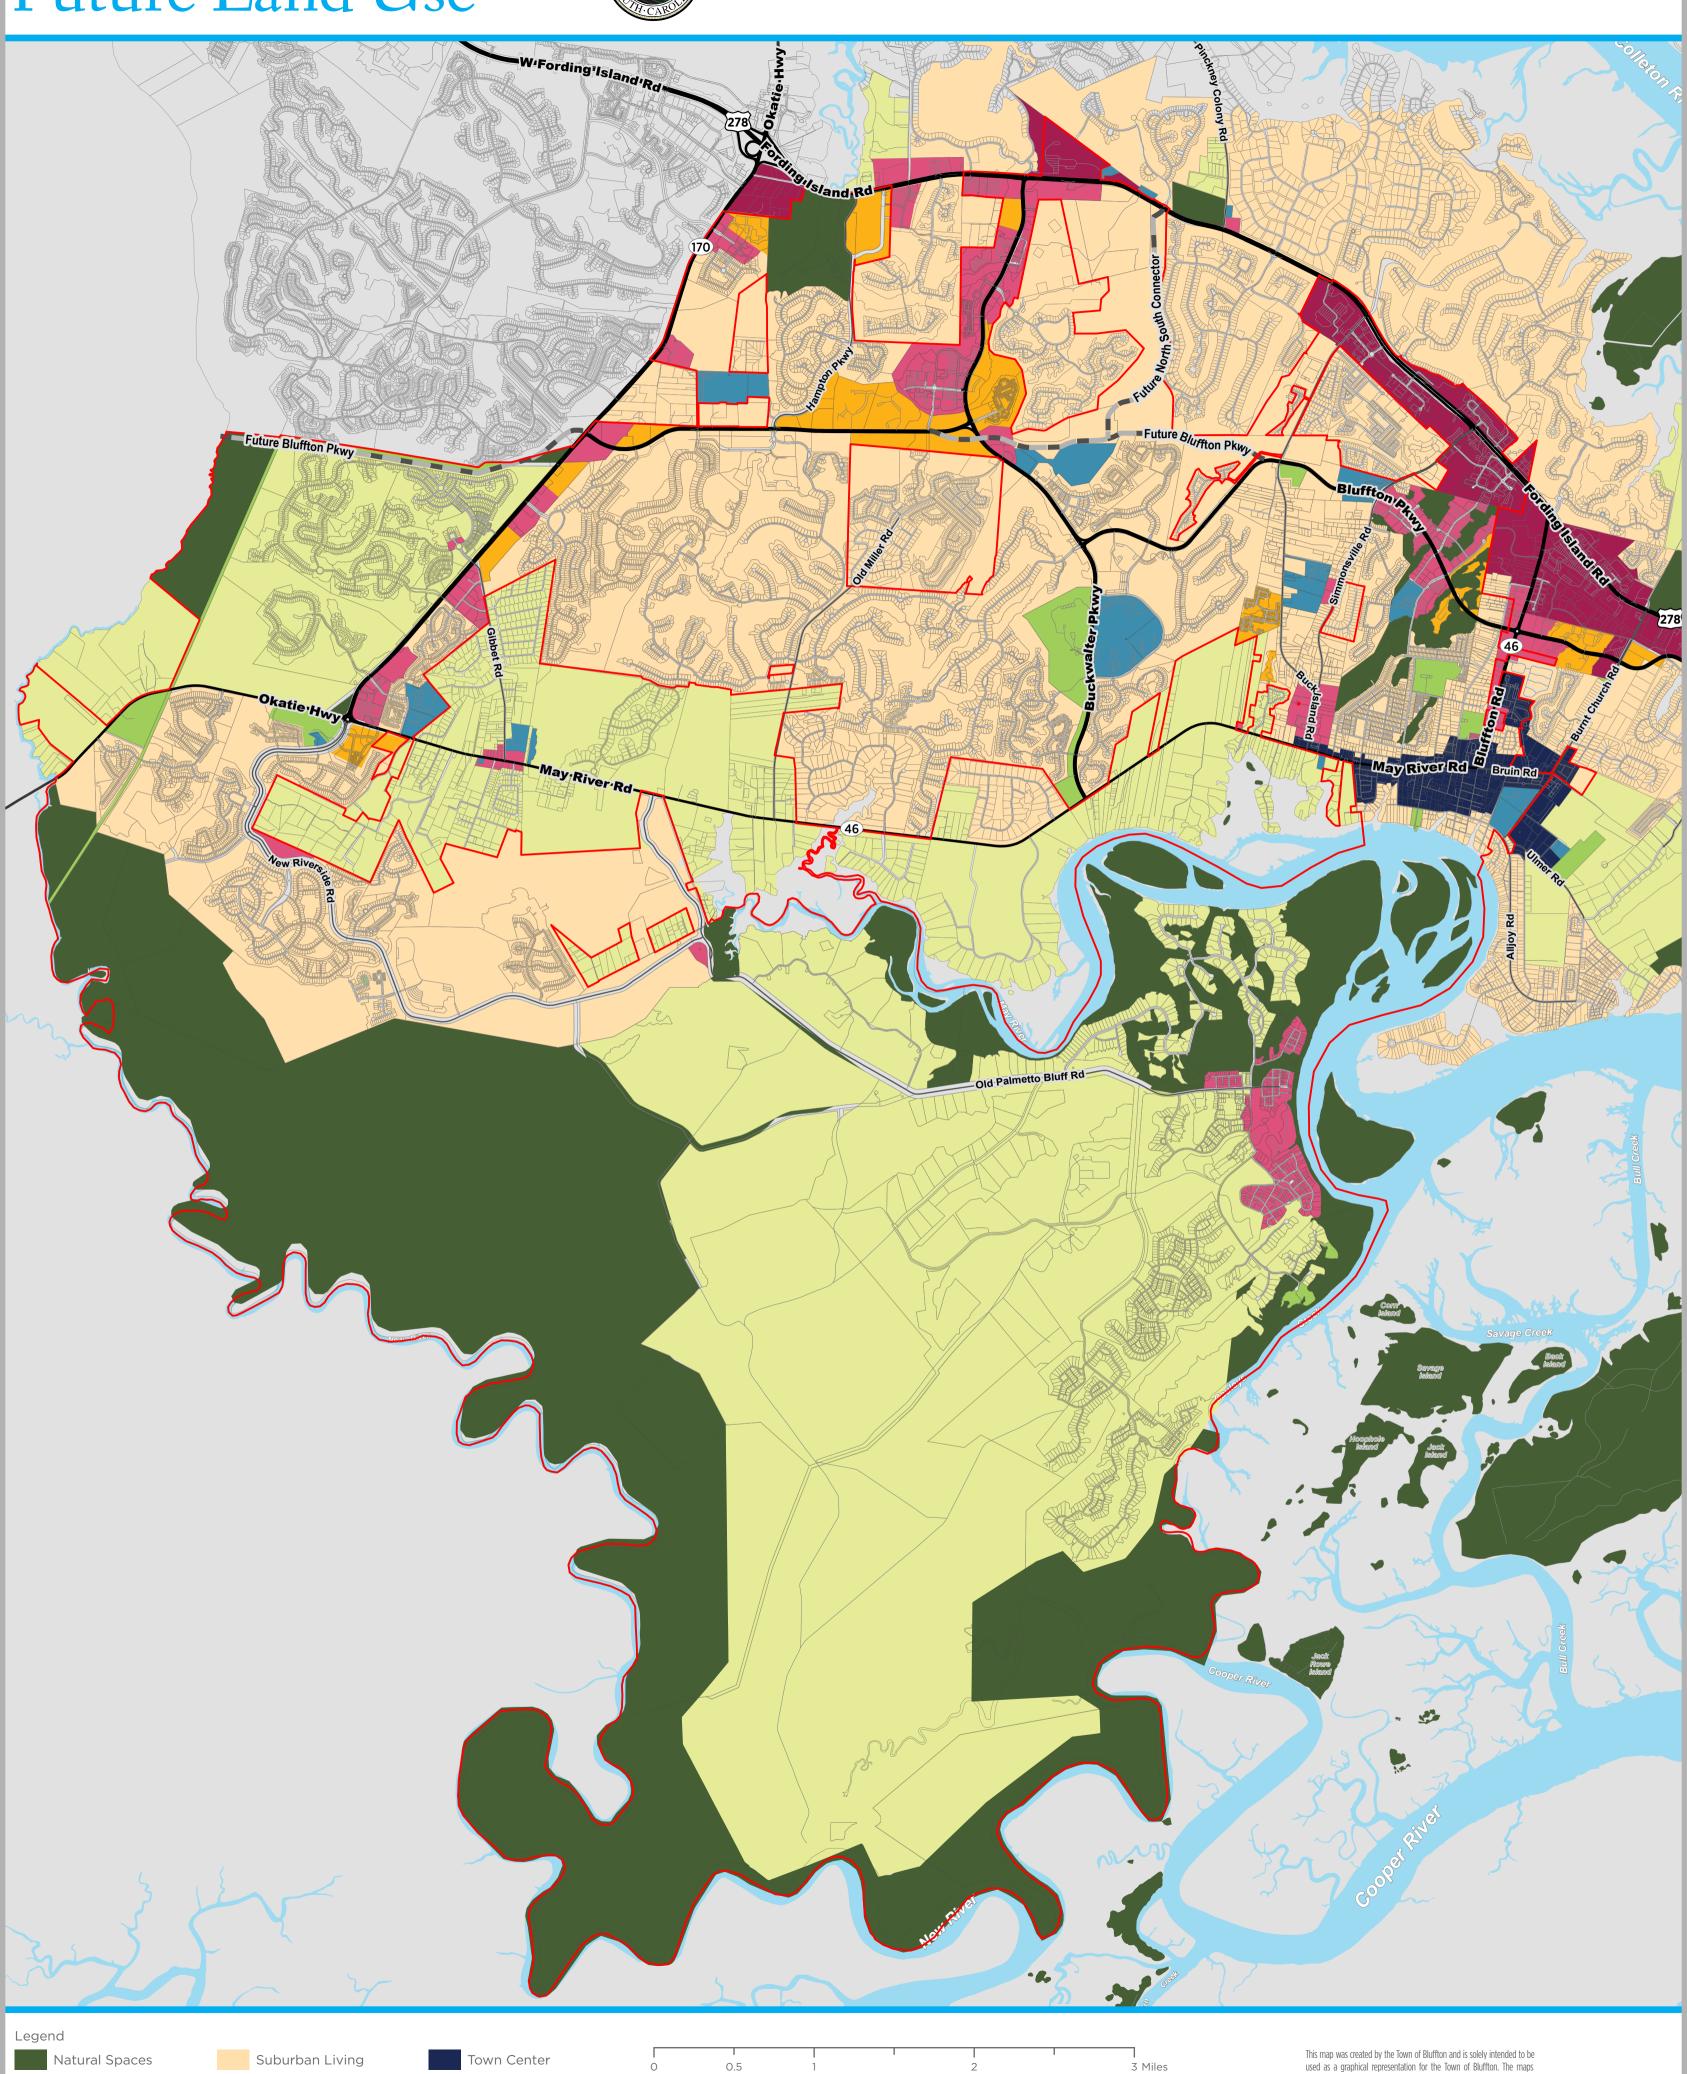

Town Center

O 0.5 1 2 3 Miles

Waterway

Adopted: 11/8/2022
Updated: 3/27/2023

Map Prepared By:
Ryan J. Coleman, GISP