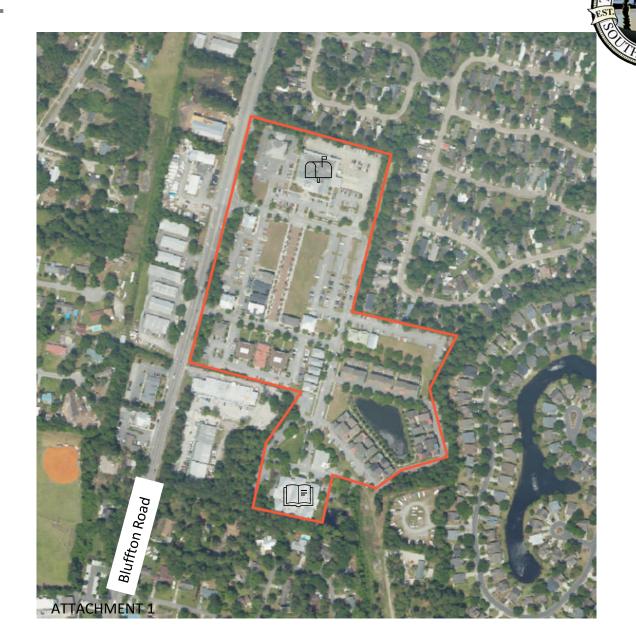

# Bluffton Village Development Agreement Expiration & Transition of Zoning Regulations into the Unified Development Ordinance

**First Reading** 

Presentation to Planning Town Council
September 10, 2024
Department of Growth Management
Kevin Icard, AICP

### **Bluffton Village PUD**

- PUD and Development Agreement approved by Town in 2000. Agreement expires October 17, 2024.
- The approved Development Agreement includes permitted land uses, development standards (i.e., building setbacks and height), building types, design requirements, and signage.
- Transition of zoning regulations to UDO necessary
- Property owner meeting held July 11 at library to explain reason and process.
- Staff working with POA Manager.



#### **Transition to UDO**

- Zoning regulations in the current Development Agreement will need a new "home," which would be the Unified Development Ordinance (UDO).
- Zoning regulations would transition into the UDO as follows:
  - ➤ Establish the Planned Unit Development for Bluffton Village District (Sec. 4.1.1)
  - ➤ Establish Permitted Land Uses for the PUD (Table 4.3) and Use Conditions (Sec. 4.4.2.E)
  - ➤ Residential Density
  - ➤ Building Square Footage
  - ➤ Building Typologies / Design
  - ➤ Development Standards
  - ➤ Signage

These standards will be in a new Appendix A in UDO. No changes are proposed.

#### <u>UDO Amendments – Establish the Zoning District</u>



#### Sec. 4.2.15 Zoning District Provisions,

#### 4.2.15 Planned Unit Development (PUD) for Bluffton Village

-