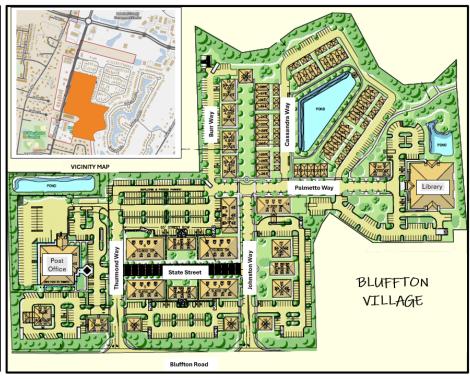

#### Appendix A – Zoning Info from Dev. Agreement

Planned Unit Development (<u>PUD)</u> for Bluffton Village

Total Acreage: 29.31

Total Approved Heated Building Square Footage for Bluffton Village:

215,250 for all uses

Allowed Uses: See Sec. 4.3, Table 4.3

Allowed Building Types: See Appendix A

Lot Standards: Based on building type.

See Appendix A

Maximum Building

Height: See Appendix A Maximum Residential

Density: 38 dwelling units, including one (1) accessory dwelling unit for each