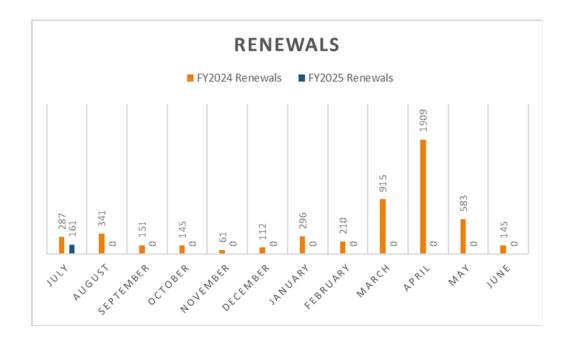

tions Tax | (2,852)  | (151,068) | (108,061) | (124,885) | (176,611) | (171,277)  | (117,868)   | (70,760)  | (89,999)  | (183,177) | (210, 129) | (184,807) | (5,044)   | (1,596,537) |
| Hospitality Tax          | (46,044) | (340,435) | (282,100) | (283,048) | (355,917) | (349,776)  | (385,692)   | (223,058) | (314,287) | (383,243) | (392,360)  | (368,279) | (12,910)  | (3,737,148) |
| Total Revenues           | (48,858) | (493,224) | (392,124) | (645,486) | (534,301) | (523,059)  | (752,644)   | (295,675) | (406,327) | (727,771) | (604,357)  | (554,656) | (475,040) | (6,453,522) |

### **Business License Statistics:**

Business License applications for FY2025 through July total 253 (92 new business and 161 renewals) compared to FY2024's total of 349 (62 new business and 287 renewals).





Business license renewals reflect a decrease of 44% or 126 and revenue collections decreased 13% or \$26,144 for the month of July when comparing to last year. This large decrease is due to the efficiencies the new business license software, Evolve, which significantly reduced the huge backlog of pending renewals the Business License Division would have to process well past the renewal due date. Also contributing to the reduction is the decrease in permit revenue by 16% or \$7,125.



The amended ordinance that went into effect January 1<sup>st</sup>, 2019 included additional incentives for new businesses and businesses with multiple locations within the Town. For the 2024 business license renewals, six hundred, seventy-six (676) business have qualified for the Town's incentives for a to