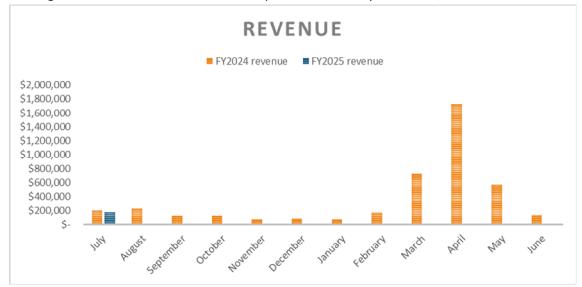

## **General Fund Financial Overview:**

The chart below shows the revenue collections and expenditures trend for the last four full years and FY2025 year-to-date (YTD) through July 2024. Revenues have been higher than expenditures for the last four full years.

FY2025 YTD through July shows General Fund revenues above the budgeted amount in all line items except for Business Licenses, Franchise Fees, Miscellaneous Revenues, and Interest Income. YTD July expenditures in total are tracking below the budgeted amounts.

### **FY25 General Fund Financial Overview**

| Revenues |             | Expenditures |
|----------|-------------|--------------|
| \$536k   | YTD         | \$1,654k     |
| 121.4%   | % of Budget | 68.6%        |
| \$405k   | YTD Budget  | \$2,413k     |