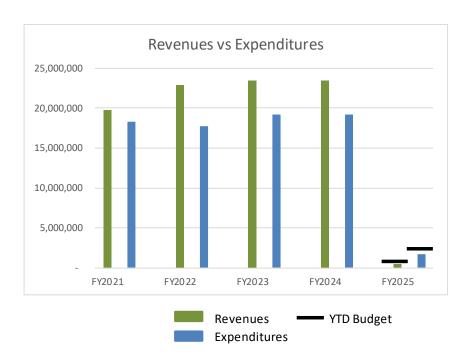

## **General Fund Financial Overview:**

The chart below shows the revenue collections and expenditures trend for the last four full years and FY2025 year-to-date (YTD) through July 2024. Revenues have been higher than expenditures for the last four full years.

FY2025 YTD through July shows General Fund revenues above the budgeted amount in all line items except for Business Licenses, Franchise Fees, Miscellaneous Revenues, and Interest Income. YTD July expenditures in total are tracking below the budgeted amounts.