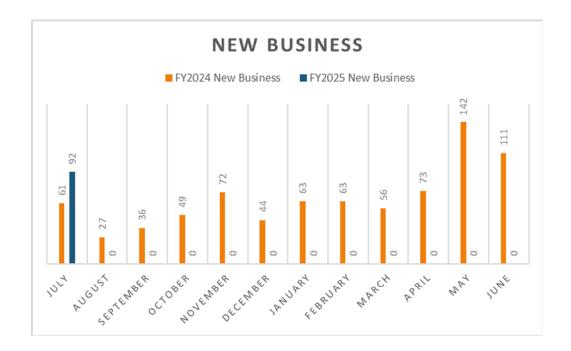

dations Tax | (2,852)  | (151,068) | (108,061) | (124,885) | (176,611) | (171,277)  | (117,868)   | (70,760)  | (89,999)  | (183,177) | (210, 129) | (184,807) | (5,044)   | (1,596,537) |
| Hospitality Tax          | (46,044) | (340,435) | (282,100) | (283,048) | (355,917) | (349,776)  | (385,692)   | (223,058) | (314,287) | (383,243) | (392,360)  | (368,279) | (12,910)  | (3,737,148) |
| Total Revenues           | (48,858) | (493,224) | (392,124) | (645,486) | (534,301) | (523,059)  | (752,644)   | (295,675) | (406,327) | (727,771) | (604,357)  | (554,656) | (475,040) | (6,453,522) |

### **Business License Statistics:**

Business License applications for FY2025 through July total 253 (92 new business and 161 renewals) compared to FY2024's total of 349 (62 new business and 287 renewals).





Business license renewals reflect a decrease of 44% or 126 and revenue collections decreased 13% or \$26,144 for the month of July when comparing to last year. This large decrease is due to the efficiencies the new business license software, Evolve, which significantly reduced the huge backlog of pending renewals the Business License Division would have to process well past the renewal due date. Also contributing to the reduction is the decrease in permit revenue by 16% or \$7,125.



The amended ordinance that went into effect January 1<sup>st</sup>, 2019 included additional incentives for new businesses and businesses with multiple locations within the Town. For the 2024 business license renewals, six hundred, seventy-six (676) business have qualified for the Town's incentives for a