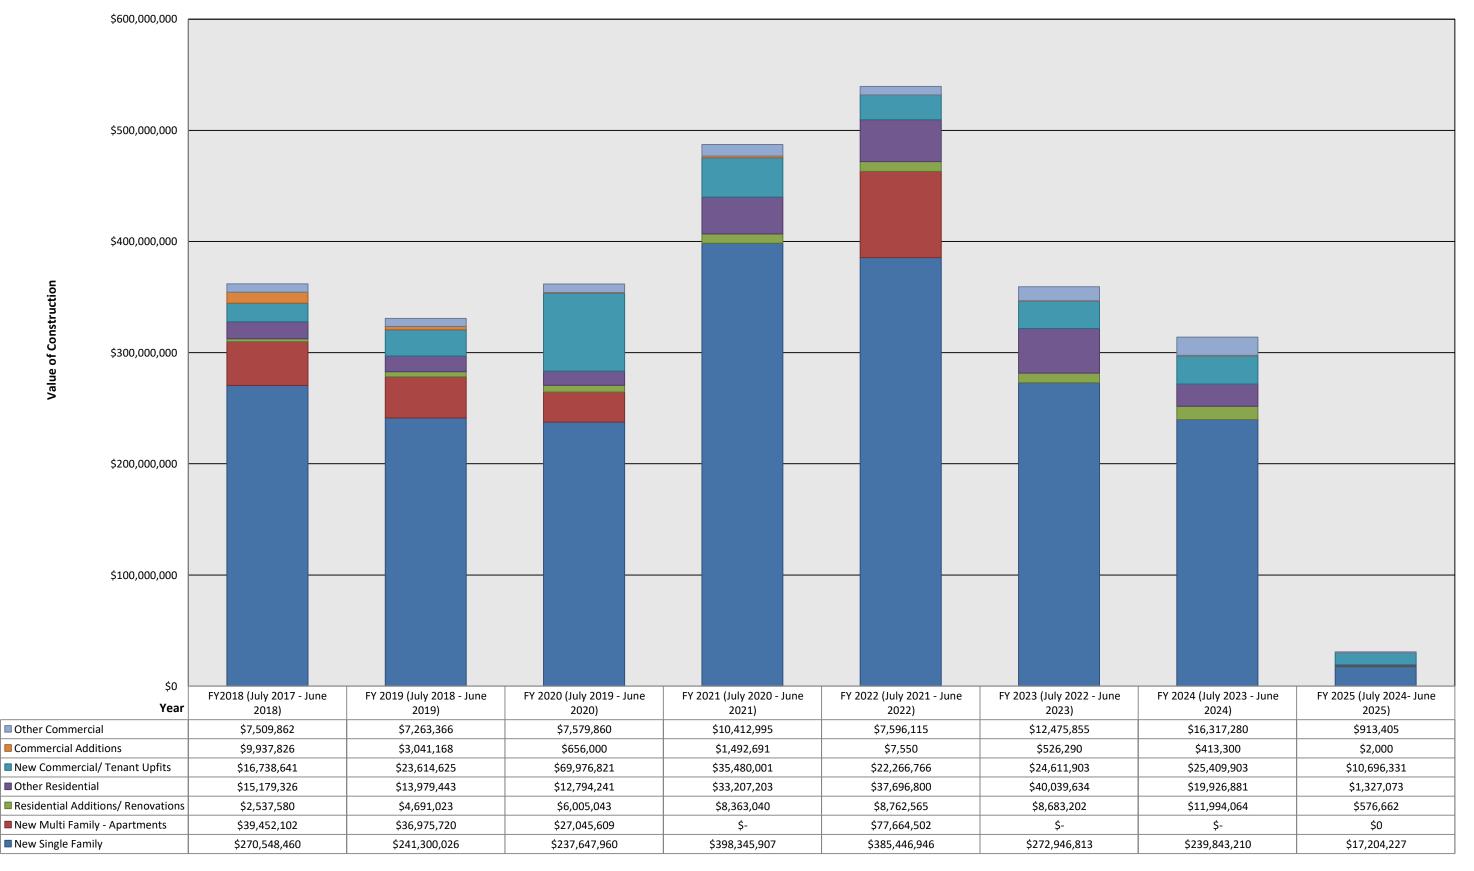

# Attachment 8b

Town of Bluffton Value of Construction FY 2018 - 2025

Notes: 1. Residential addition includes: additions, screen enclosures, carport, re-roof, modular. 2. Other residential includes: new accessory structure, new accessory residence.

3. Commerical addition includes: additions, screen enclosure, shell.

4. Other commerical includes: remodel and accessory structure.