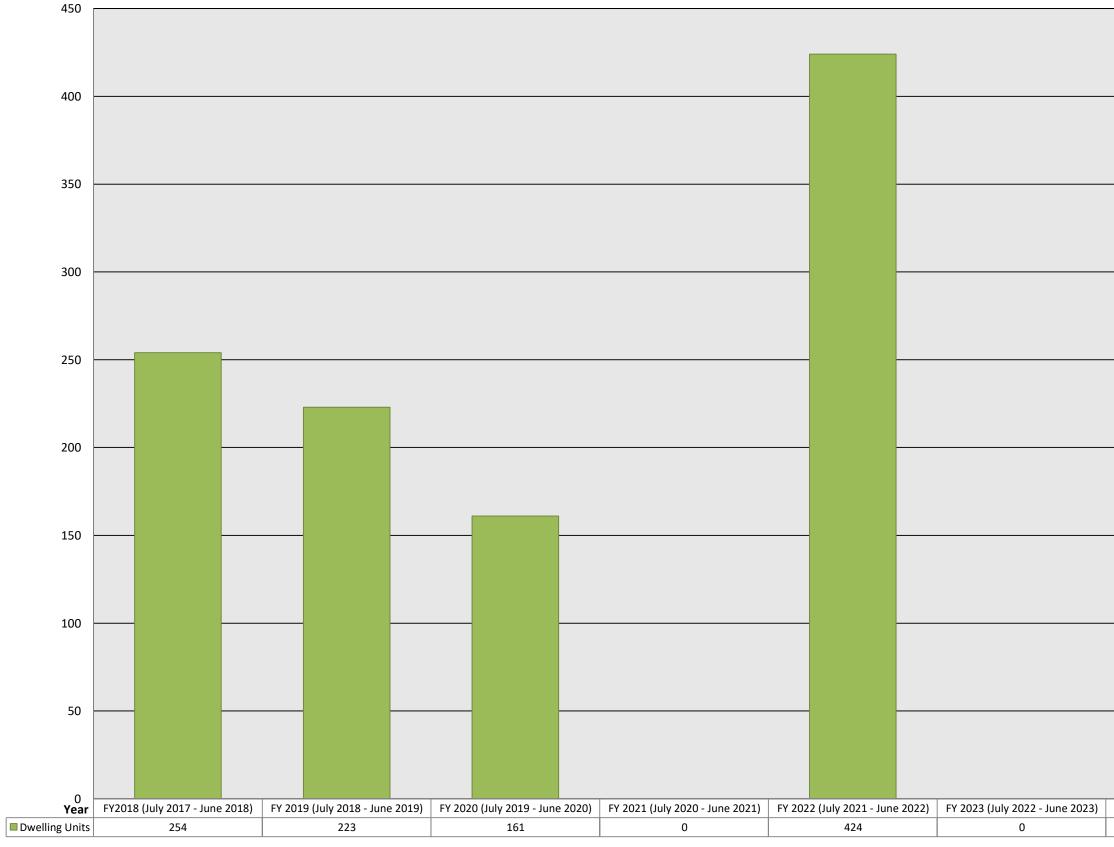

## Town of Bluffton Multi Family Apartments Value FY 2018 - 2025

Value of Multi Family Apartments

| Attachment 8i                |                                 |  |  |  |
|------------------------------|---------------------------------|--|--|--|
|                              |                                 |  |  |  |
|                              |                                 |  |  |  |
|                              |                                 |  |  |  |
|                              |                                 |  |  |  |
|                              |                                 |  |  |  |
|                              |                                 |  |  |  |
|                              |                                 |  |  |  |
|                              |                                 |  |  |  |
|                              |                                 |  |  |  |
|                              |                                 |  |  |  |
|                              |                                 |  |  |  |
|                              |                                 |  |  |  |
|                              |                                 |  |  |  |
|                              |                                 |  |  |  |
|                              |                                 |  |  |  |
|                              |                                 |  |  |  |
|                              |                                 |  |  |  |
|                              |                                 |  |  |  |
|                              | FY 2025 (July 2024 - June 2025) |  |  |  |
| 2024 (July 2023 - June 2024) |                                 |  |  |  |