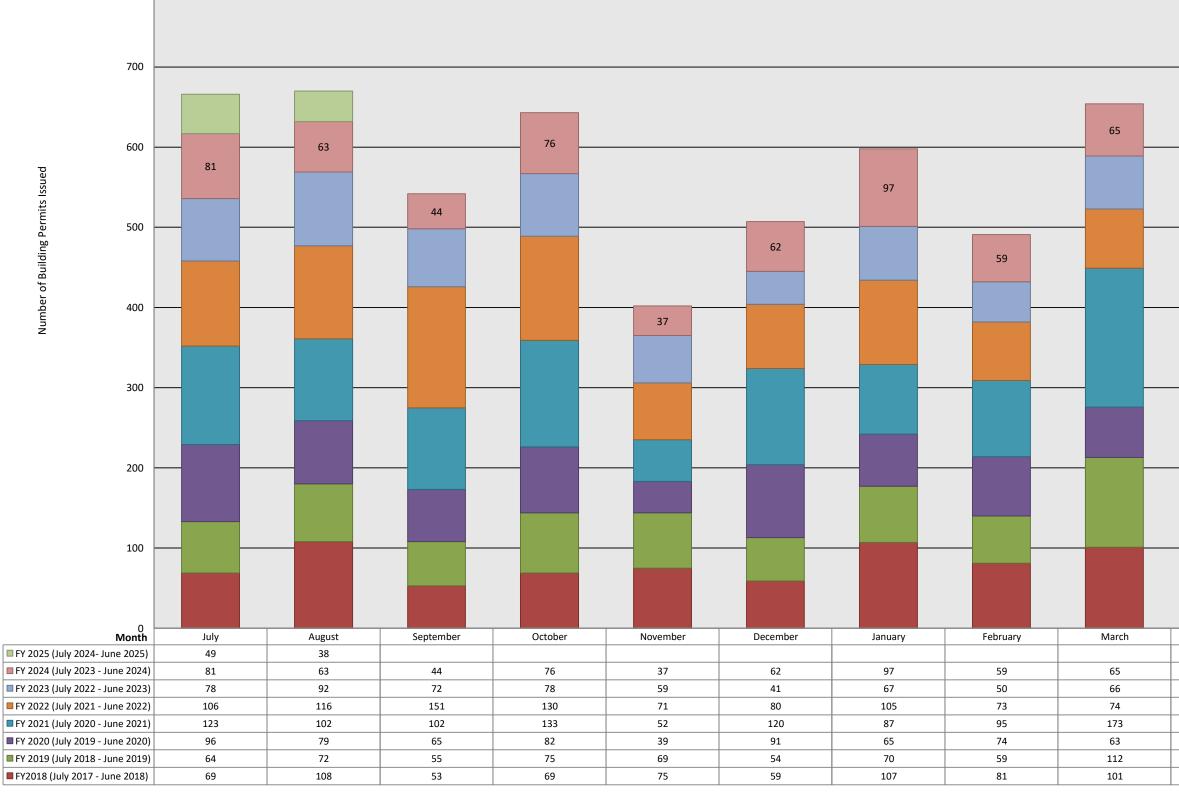

#### ATTACHMENTS:

- 1. Planning Commission meeting agenda for August 28, 2024.
- **2.** Historic Preservation Commission cancellation notice for August 7, 2024. Historic Preservation Commission meeting agenda for August 14, 2024.
- **3.** Board of Zoning Appeals cancellation notice for August 6, 2024.
- **4.** Development Review Committee meeting agendas for August 14, 21 & 28, 2024 and cancellation notice for August 7, 2024.
- **5.** Historic Preservation Review Committee meeting agenda for August 26, 2024 and cancellation notices for August 5, 12 & 19, 2024.
- **6.** Construction Board of Adjustments and Appeals cancellation notice for August 27, 2024.
- **7.** Affordable Housing Committee workshop agenda for August 1, 2024.
- 8. Building Permits and Planning Applications:
  - a. Building Permits Issued FY 2018-2025 (to August 20, 2024).
  - b. Building Permits Issued Per Month FY 2018-2025 (to August 20, 2024).
  - c. Value of Construction FY 2018-2025 (to August 20, 2024).
  - d. New Single Family Residential Building Permits Issued Per Month FY 2018-2025 (to August 202024).
  - e. New Single Family Residential Building Permits Issued by Neighborhood FY 2018-2025 (to August 20, 2024).
  - f. New Single-Family Certificates of Occupancy Issued by Neighborhood FY 2018-2025 (to August 20, 2024).
  - g. New Commercial Construction/Additions Heated Square Footage FY 2018-2025 (to August 20, 2024).
  - h. Planning and Community Development Applications Approved FY 2018-2025 (to August 20, 2024).
  - i. Multi Family Apartments Value FY 2018-2025 (to August 20, 2024).
  - j. Multi Family Apartments Square Footage FY 2018-2025 (to August 20, 2024).
  - k. Multi Family Apartments Total Units FY 2018-2025 (to August 20, 2024).
- 9. Planning Active Application Report

#### Town of Bluffton Building Permits Issued Per Month FY 2018 - 2025

800