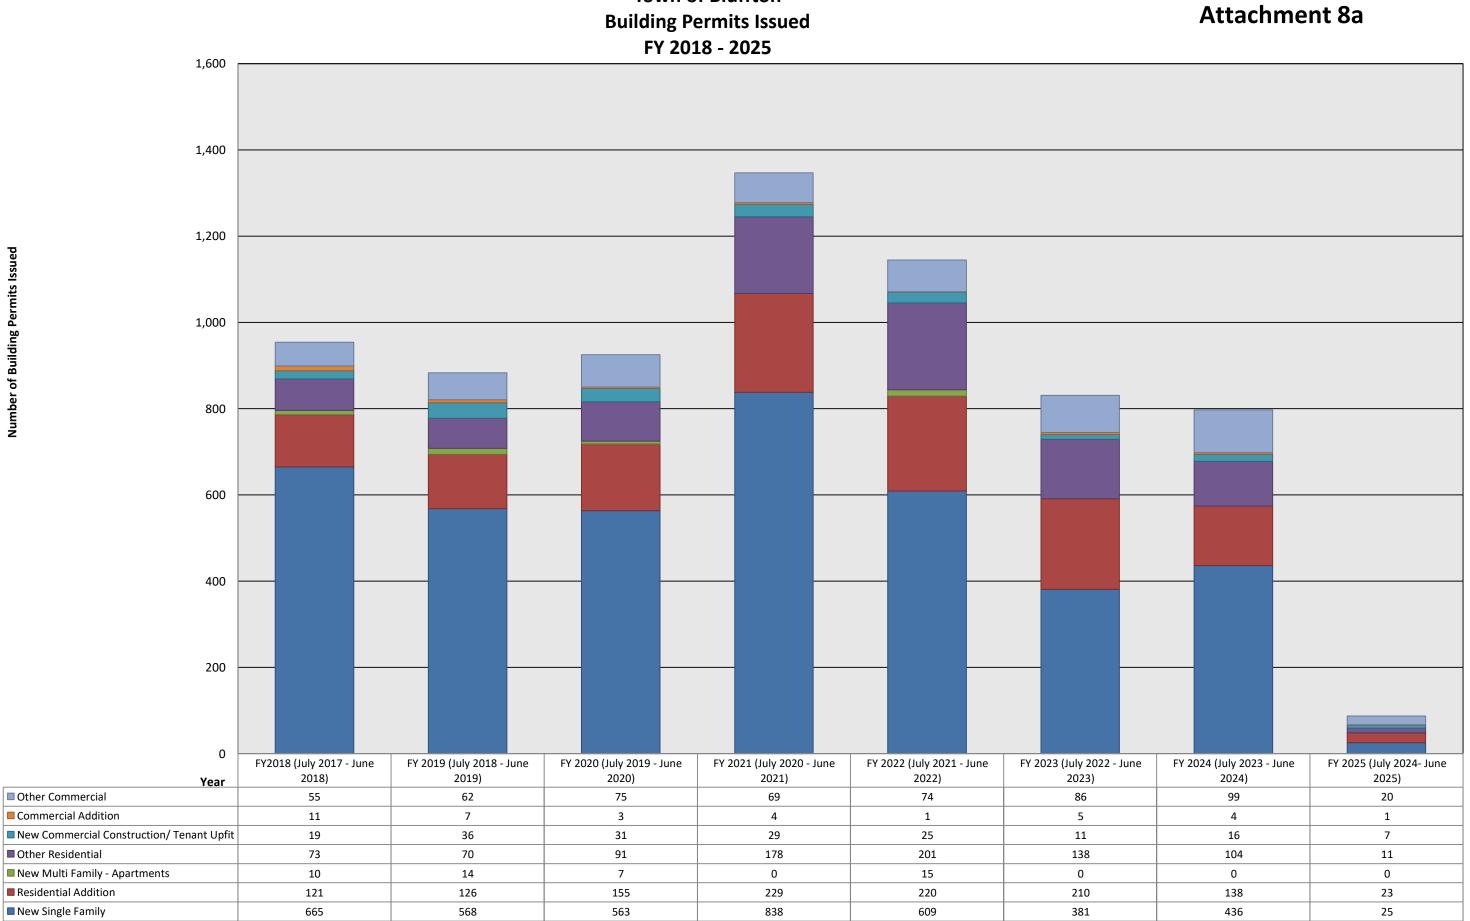

#### ATTACHMENTS:

- 1. Planning Commission meeting agenda for August 28, 2024.
- **2.** Historic Preservation Commission cancellation notice for August 7, 2024. Historic Preservation Commission meeting agenda for August 14, 2024.
- **3.** Board of Zoning Appeals cancellation notice for August 6, 2024.
- **4.** Development Review Committee meeting agendas for August 14, 21 & 28, 2024 and cancellation notice for August 7, 2024.
- **5.** Historic Preservation Review Committee meeting agenda for August 26, 2024 and cancellation notices for August 5, 12 & 19, 2024.
- **6.** Construction Board of Adjustments and Appeals cancellation notice for August 27, 2024.
- **7.** Affordable Housing Committee workshop agenda for August 1, 2024.
- 8. Building Permits and Planning Applications:
  - a. Building Permits Issued FY 2018-2025 (to August 20, 2024).
  - b. Building Permits Issued Per Month FY 2018-2025 (to August 20, 2024).
  - c. Value of Construction FY 2018-2025 (to August 20, 2024).
  - d. New Single Family Residential Building Permits Issued Per Month FY 2018-2025 (to August 202024).
  - e. New Single Family Residential Building Permits Issued by Neighborhood FY 2018-2025 (to August 20, 2024).
  - f. New Single-Family Certificates of Occupancy Issued by Neighborhood FY 2018-2025 (to August 20, 2024).
  - g. New Commercial Construction/Additions Heated Square Footage FY 2018-2025 (to August 20, 2024).
  - h. Planning and Community Development Applications Approved FY 2018-2025 (to August 20, 2024).
  - i. Multi Family Apartments Value FY 2018-2025 (to August 20, 2024).
  - j. Multi Family Apartments Square Footage FY 2018-2025 (to August 20, 2024).
  - k. Multi Family Apartments Total Units FY 2018-2025 (to August 20, 2024).
- 9. Planning Active Application Report

#### Town of Bluffton Building Permits Issued Per Month FY 2018 - 2025

800