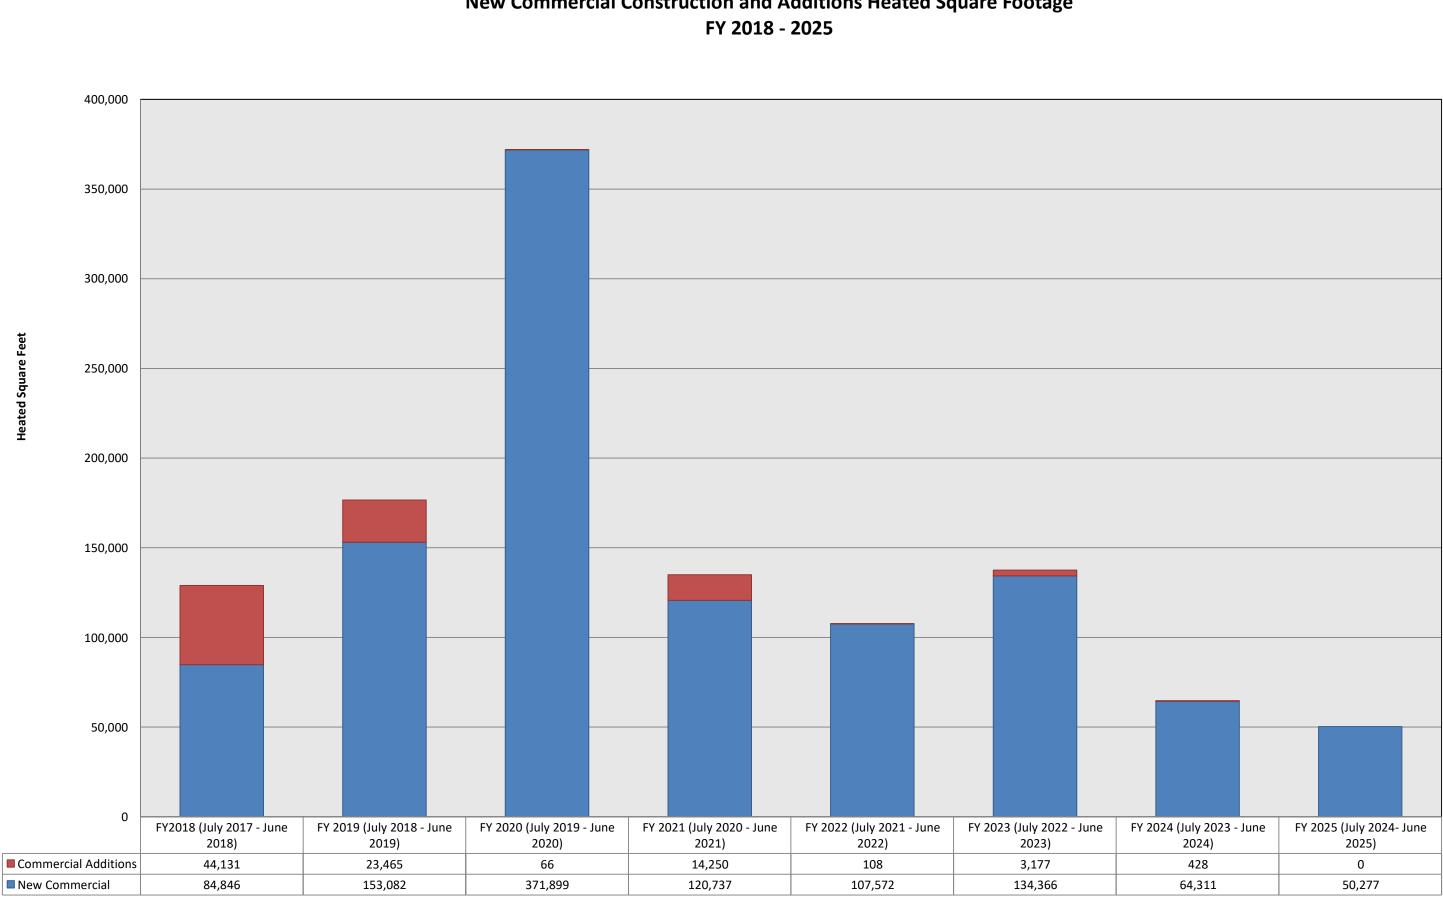

Notes: 1. Building Permits Issued excludes those Building Permits which were voided or withdrawn.

2. Residential addition includes: additions, screen enclosures, carport, re-roof, modular.

3. Other residential includes: new accessory structure, new accessory residence. 4. Commerical addition includes: additions, screen enclosure, shell.

5. Other commerical includes: remodel and accessory structure.

# **Town of Bluffton** New Commercial Construction and Additions Heated Square Footage FY 2018 - 2025

Attachment 8g