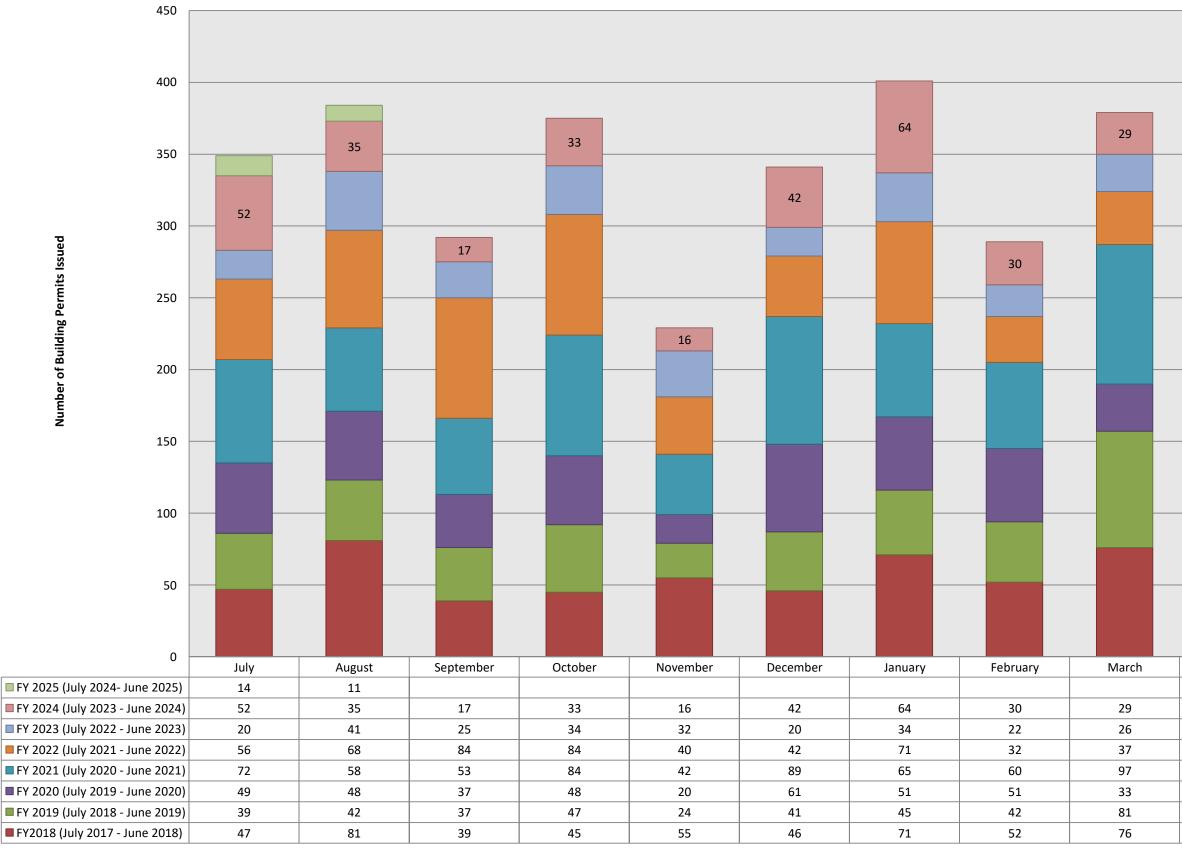

#### Town of Bluffton Building Permits Issued Per Month FY 2018 - 2025

800

Notes: 1. Building Permits Issued excludes those Building Permits which were voided or withdrawn.

2. Residential addition includes: additions, screen enclosures, carport, re-roof, modular.

3. Other residential includes: new accessory structure, new accessory residence. 4. Commerical addition includes: additions, screen enclosure, shell.