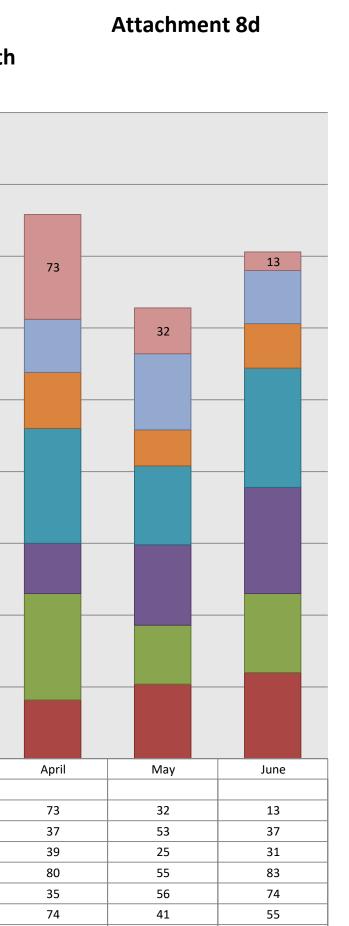

#### Town of Bluffton Building Permits Issued Per Month FY 2018 - 2025

800

Notes: 1. Building Permits Issued excludes those Building Permits which were voided or withdrawn.

2. Residential addition includes: additions, screen enclosures, carport, re-roof, modular.

3. Other residential includes: new accessory structure, new accessory residence. 4. Commerical addition includes: additions, screen enclosure, shell.