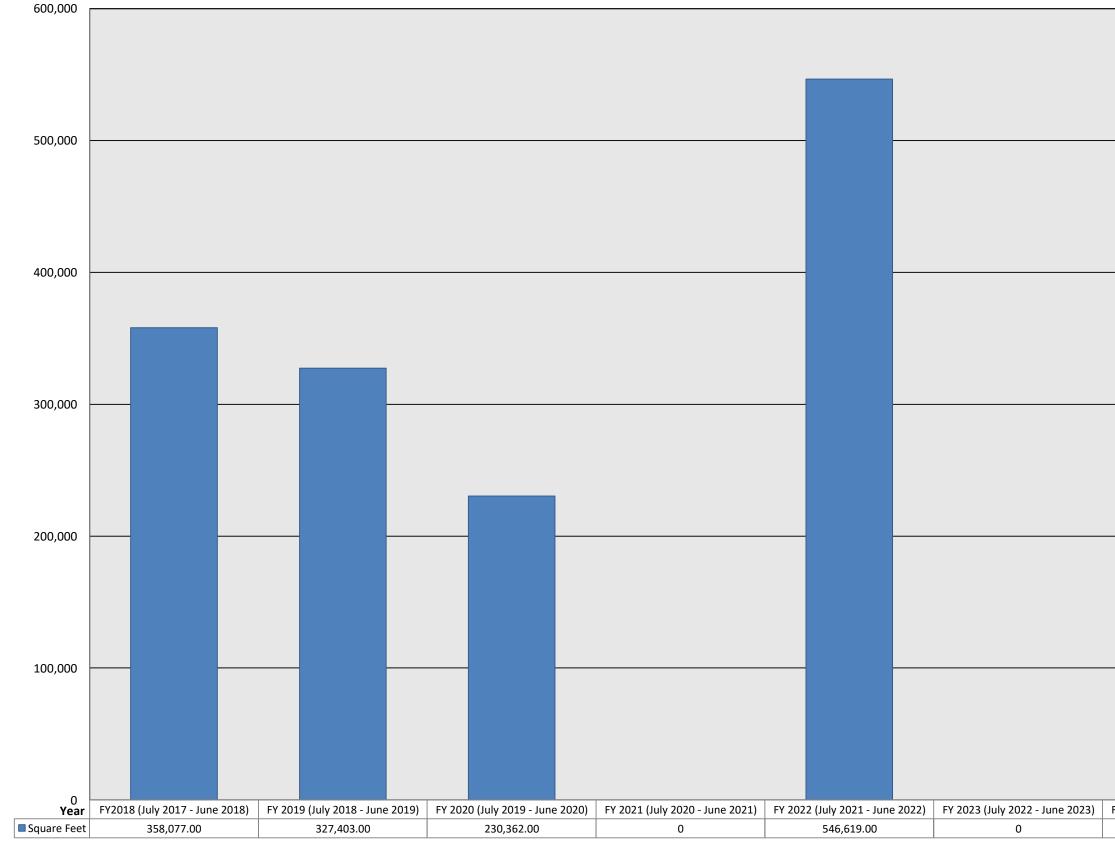

# **Town of Bluffton** New Commercial Construction and Additions Heated Square Footage FY 2018 - 2025

Attachment 8g