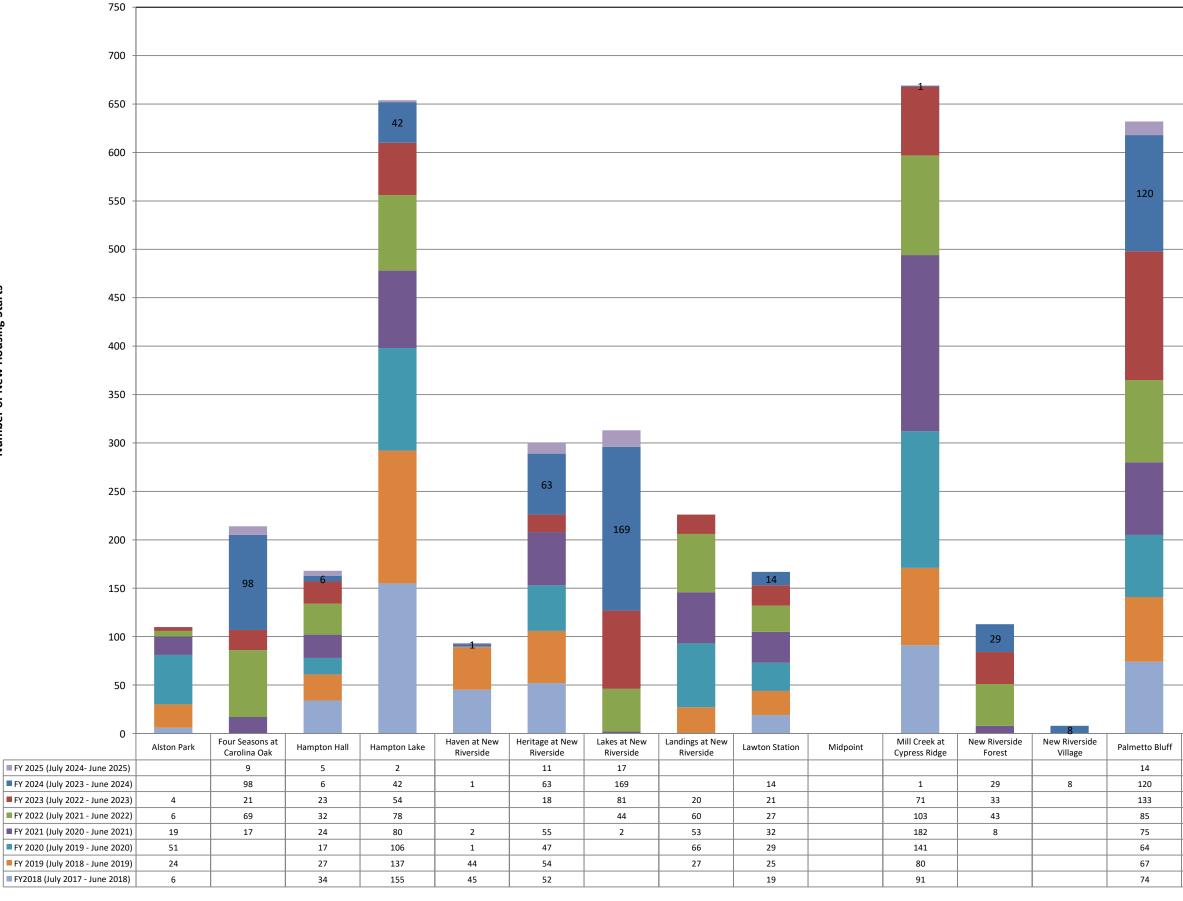

Town of Bluffton New Single Family Certificates of Occupancy Issued by Neighborhood FY 2018 -

| Attachment 8f<br>2025        |            |            |             |                      |
|------------------------------|------------|------------|-------------|----------------------|
|                              |            |            |             |                      |
|                              |            |            |             |                      |
|                              |            |            |             |                      |
|                              |            |            |             |                      |
|                              |            |            |             |                      |
|                              |            |            |             |                      |
|                              |            |            |             |                      |
|                              |            |            |             |                      |
|                              |            |            |             |                      |
|                              |            |            |             |                      |
|                              |            |            |             |                      |
|                              |            |            |             |                      |
|                              |            |            |             |                      |
|                              |            |            |             |                      |
|                              |            |            |             |                      |
|                              |            |            |             |                      |
|                              |            |            |             |                      |
| 5                            |            |            |             | 38                   |
| Rose Dhu Creek<br>Plantation | Shell Hall | Stock Farm | Tabby Roads | Washington<br>Square |
|                              |            | 1          |             | 6                    |
| 5                            |            |            |             | 38                   |
| 2                            | 2          | 1          | 2           |                      |
| 1                            | 8          | 1          |             |                      |
| 5                            | 6          | 1          | 2           |                      |
|                              | 2          | 2          | 4           |                      |
| 4                            | 10         | 2          | 3           |                      |
| 3                            | 43         | 5          | 4           |                      |