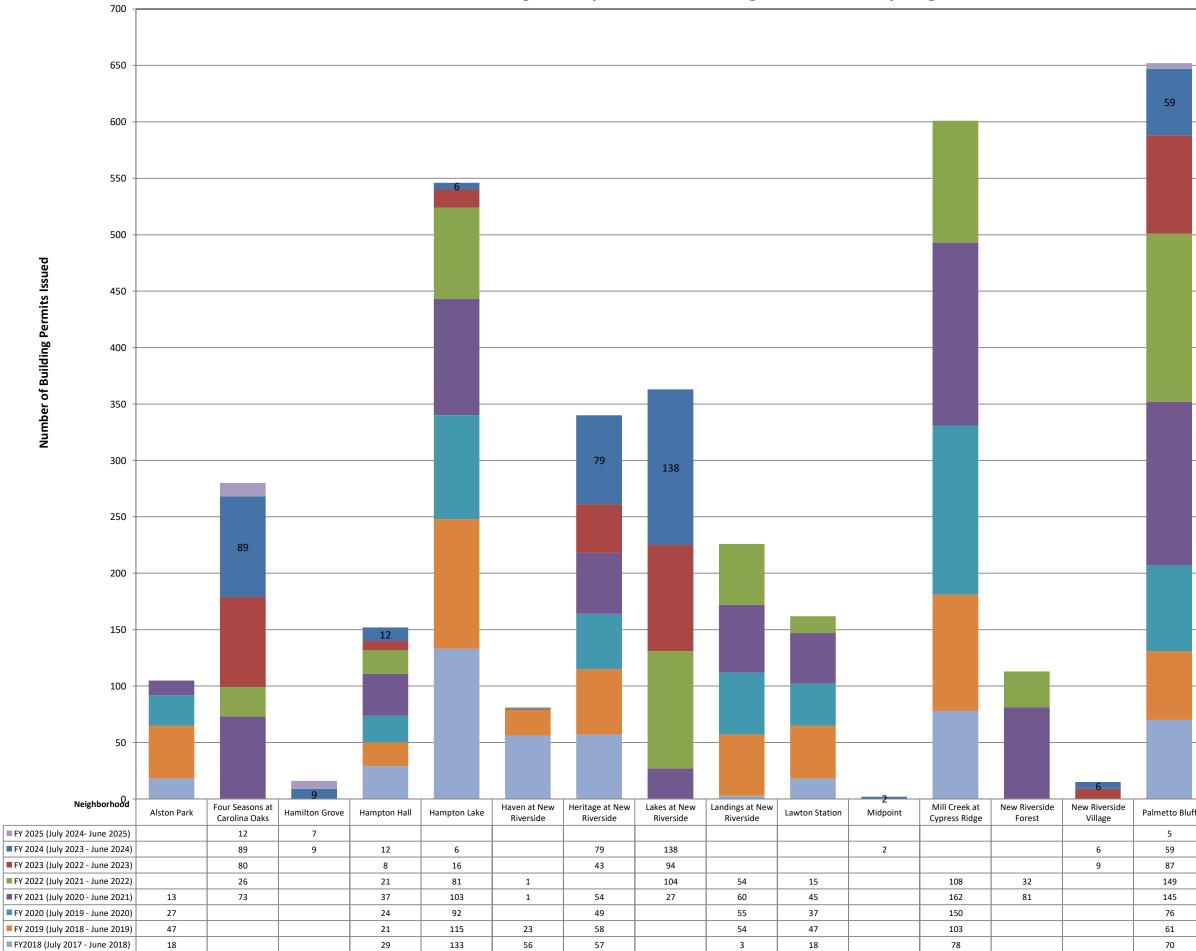

# Town of Bluffton New Single Family Residential Building Permits Issued Per Month FY 2018 - 2025

52

41

60

Town of Bluffton New Single Family Residential Building Permits Issued by Neighborhood FY 2018 -2025