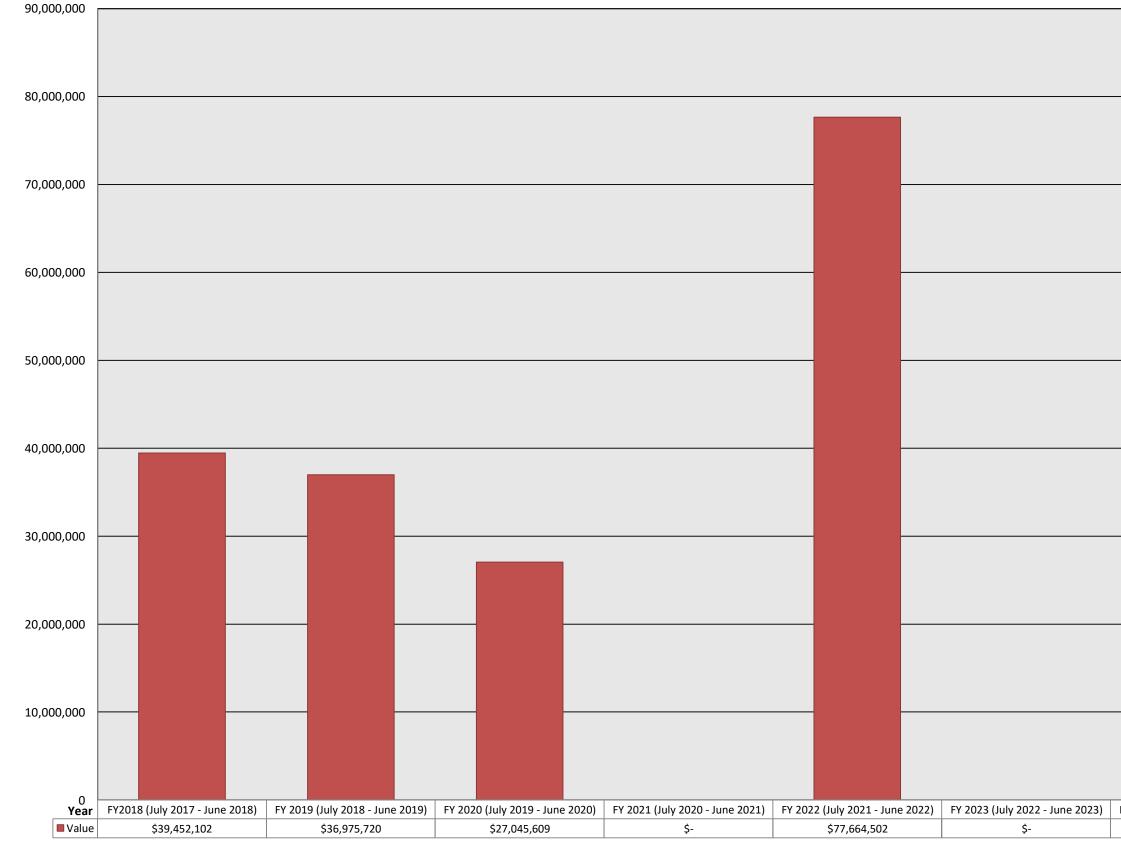

## Town of Bluffton Multi Family Apartments Value FY 2018 - 2025

Value of Multi Family Apartments

| Attachment 8i                |                                 |  |  |  |
|------------------------------|---------------------------------|--|--|--|
|                              |                                 |  |  |  |
|                              |                                 |  |  |  |
|                              |                                 |  |  |  |
|                              |                                 |  |  |  |
|                              |                                 |  |  |  |
|                              |                                 |  |  |  |
|                              |                                 |  |  |  |
|                              |                                 |  |  |  |
|                              |                                 |  |  |  |
|                              |                                 |  |  |  |
|                              |                                 |  |  |  |
|                              |                                 |  |  |  |
|                              |                                 |  |  |  |
|                              |                                 |  |  |  |
|                              |                                 |  |  |  |
|                              |                                 |  |  |  |
|                              |                                 |  |  |  |
|                              |                                 |  |  |  |
|                              | FY 2025 (July 2024 - June 2025) |  |  |  |
| 2024 (July 2023 - June 2024) |                                 |  |  |  |