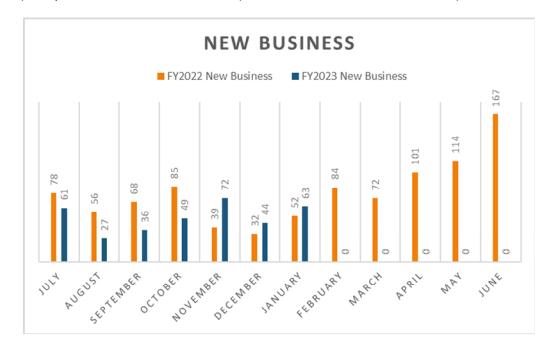

| (300,347) |
| Hospitality Tax          | 4,203     | 64,245    | 40,665   | 39,937  | 76,921      | 77,085    | 56,787      |     |     |     |     |     |           | 359,843   |
| Vehicle Tag Fee*         | (54)      | (62)      |          |         |             |           |             |     |     |     |     |     |           | (116)     |
| Total Revenues           | (146,471) | 25,388    | (6,766)  | 299,751 | (252,292)   | 69,961    | 242,495     | -   | -   | -   | -   | -   | -         | 232,065   |

<sup>\*</sup> Vehicle Tag Fee billing ended in July, 2021

## **Business License Statistics:**

Business License applications for FY2023 through January total 897 (352 new business and 545 renewals) compared to FY2022's total of 960 (410 new business and 550 renewals).





Business license renewals reflect a decrease of 3% and revenue collections show a decrease of 44% for the month of January when comparing to last year. The decrease in renewals is in part due to the time of year. Business license revenue through permits for January is \$60,796.48, which is a decrease of 47% or \$52,933.56 when comparing to last year.



The amended ordinance that went into effect January 1<sup>st</sup>, 2019 included additional incentives for new businesses and businesses with multiple locations within the Town. For the 2023 business license renewals through January, one (1) business has qualified for the Town's incentives for a total revenue reduction of \$25,130.07.

|                    | Number of  | Gross Income  | Total Incentive |
|--------------------|---------