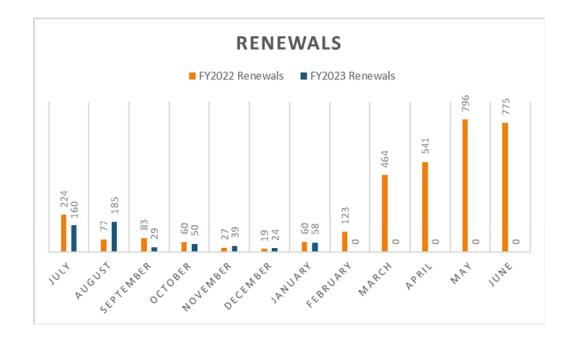

| (300,347) |
| Hospitality Tax          | 4,203     | 64,245    | 40,665   | 39,937  | 76,921      | 77,085    | 56,787      |     |     |     |     |     |           | 359,843   |
| Vehicle Tag Fee*         | (54)      | (62)      |          |         |             |           |             |     |     |     |     |     |           | (116)     |
| Total Revenues           | (146,471) | 25,388    | (6,766)  | 299,751 | (252,292)   | 69,961    | 242,495     | -   | -   | -   | -   | -   | -         | 232,065   |

<sup>\*</sup> Vehicle Tag Fee billing ended in July, 2021

## **Business License Statistics:**

Business License applications for FY2023 through January total 897 (352 new business and 545 renewals) compared to FY2022's total of 960 (410 new business and 550 renewals).





Business license renewals reflect a decrease of 3% and revenue collections show a decrease of 44% for the month of January when comparing to last year. The decrease in renewals is in part due to the time of year. Business license revenue through permits for January is \$60,796.48, which is a decrease of 47% or \$52,933.56 when comparing to last year.



The amended ordinance that went into effect January 1<sup>st</sup>, 2019 included additional incentives for new businesses and businesses with multiple locations within the Town. For the 2023 business license renewals through January, one (1) business has qualified for the Town's incentives for a total revenue reduction of \$25,130.07.

|                    | Number of  | Gross Income  | Total Incentive |
|--------------------|-----------