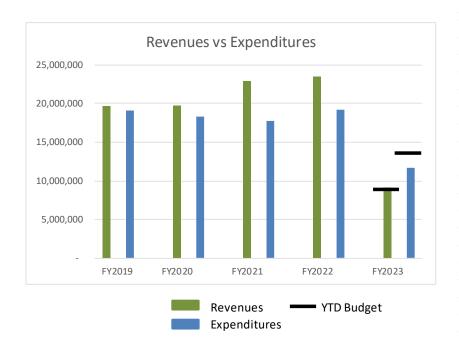

## **General Fund Financial Overview:**

The chart below shows the revenue collections and expenditures trend for the last four full years and FY2023 year-to-date (YTD) through January 2023. Revenues have been higher than expenditures the last four full years.

FY2023 YTD through January shows General Fund revenues above the budgeted amount in all line items except for business licenses, franchise fees, building permits, service revenues, and fines and fees. YTD January expenditures are tracking below the budgeted amounts except for departments (Municipal Judges and Public Services) an additional judge contract and a large capital purchase paid earlier this fiscal year in Public Services.