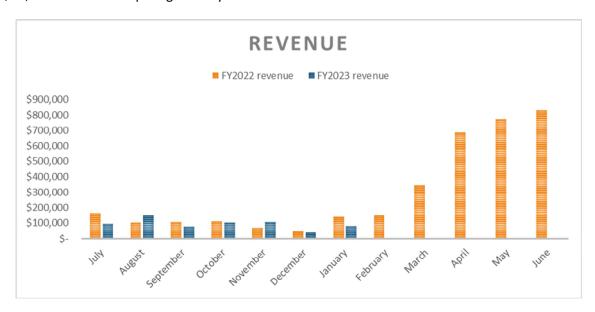

## **General Fund Financial Overview:**

The chart below shows the revenue collections and expenditures trend for the last four full years and FY2023 year-to-date (YTD) through January 2023. Revenues have been higher than expenditures the last four full years.

FY2023 YTD through January shows General Fund revenues above the budgeted amount in all line items except for business licenses, franchise fees, building permits, service revenues, and fines and fees. YTD January expenditures are tracking below the budgeted amounts except for departments (Municipal Judges and Public Services) an additional judge contract and a large capital purchase paid earlier this fiscal year in Public Services.