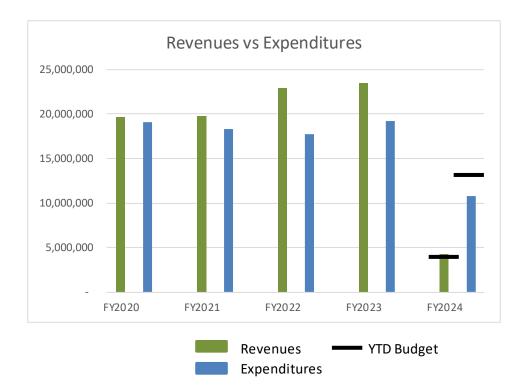

# **General Fund Financial Overview:**

The chart below shows the revenue collections and expenditures trend for the last four full years and FY2024 year-to-date (YTD) through December 2023. Revenues have been higher than expenditures for the last four full years.

FY2024 YTD through December shows General Fund revenues above the budgeted amount in all line items except for Property Taxes, MASC Telecommunications and Insurance Tax Collection, Franchise Fees, Service Revenues, Fines & Fees, and Miscellaneous revenues. YTD December expenditures are tracking below the budgeted amounts.

# FY24 General Fund Financial Overview

| Revenues |             | Expenditures |
|----------|-------------|--------------|
| \$4,288k | YTD         | \$10,776k    |
| 102.2%   | % of Budget | 78.3%        |
| \$4,194k | YTD Budget  | \$13,757k    |