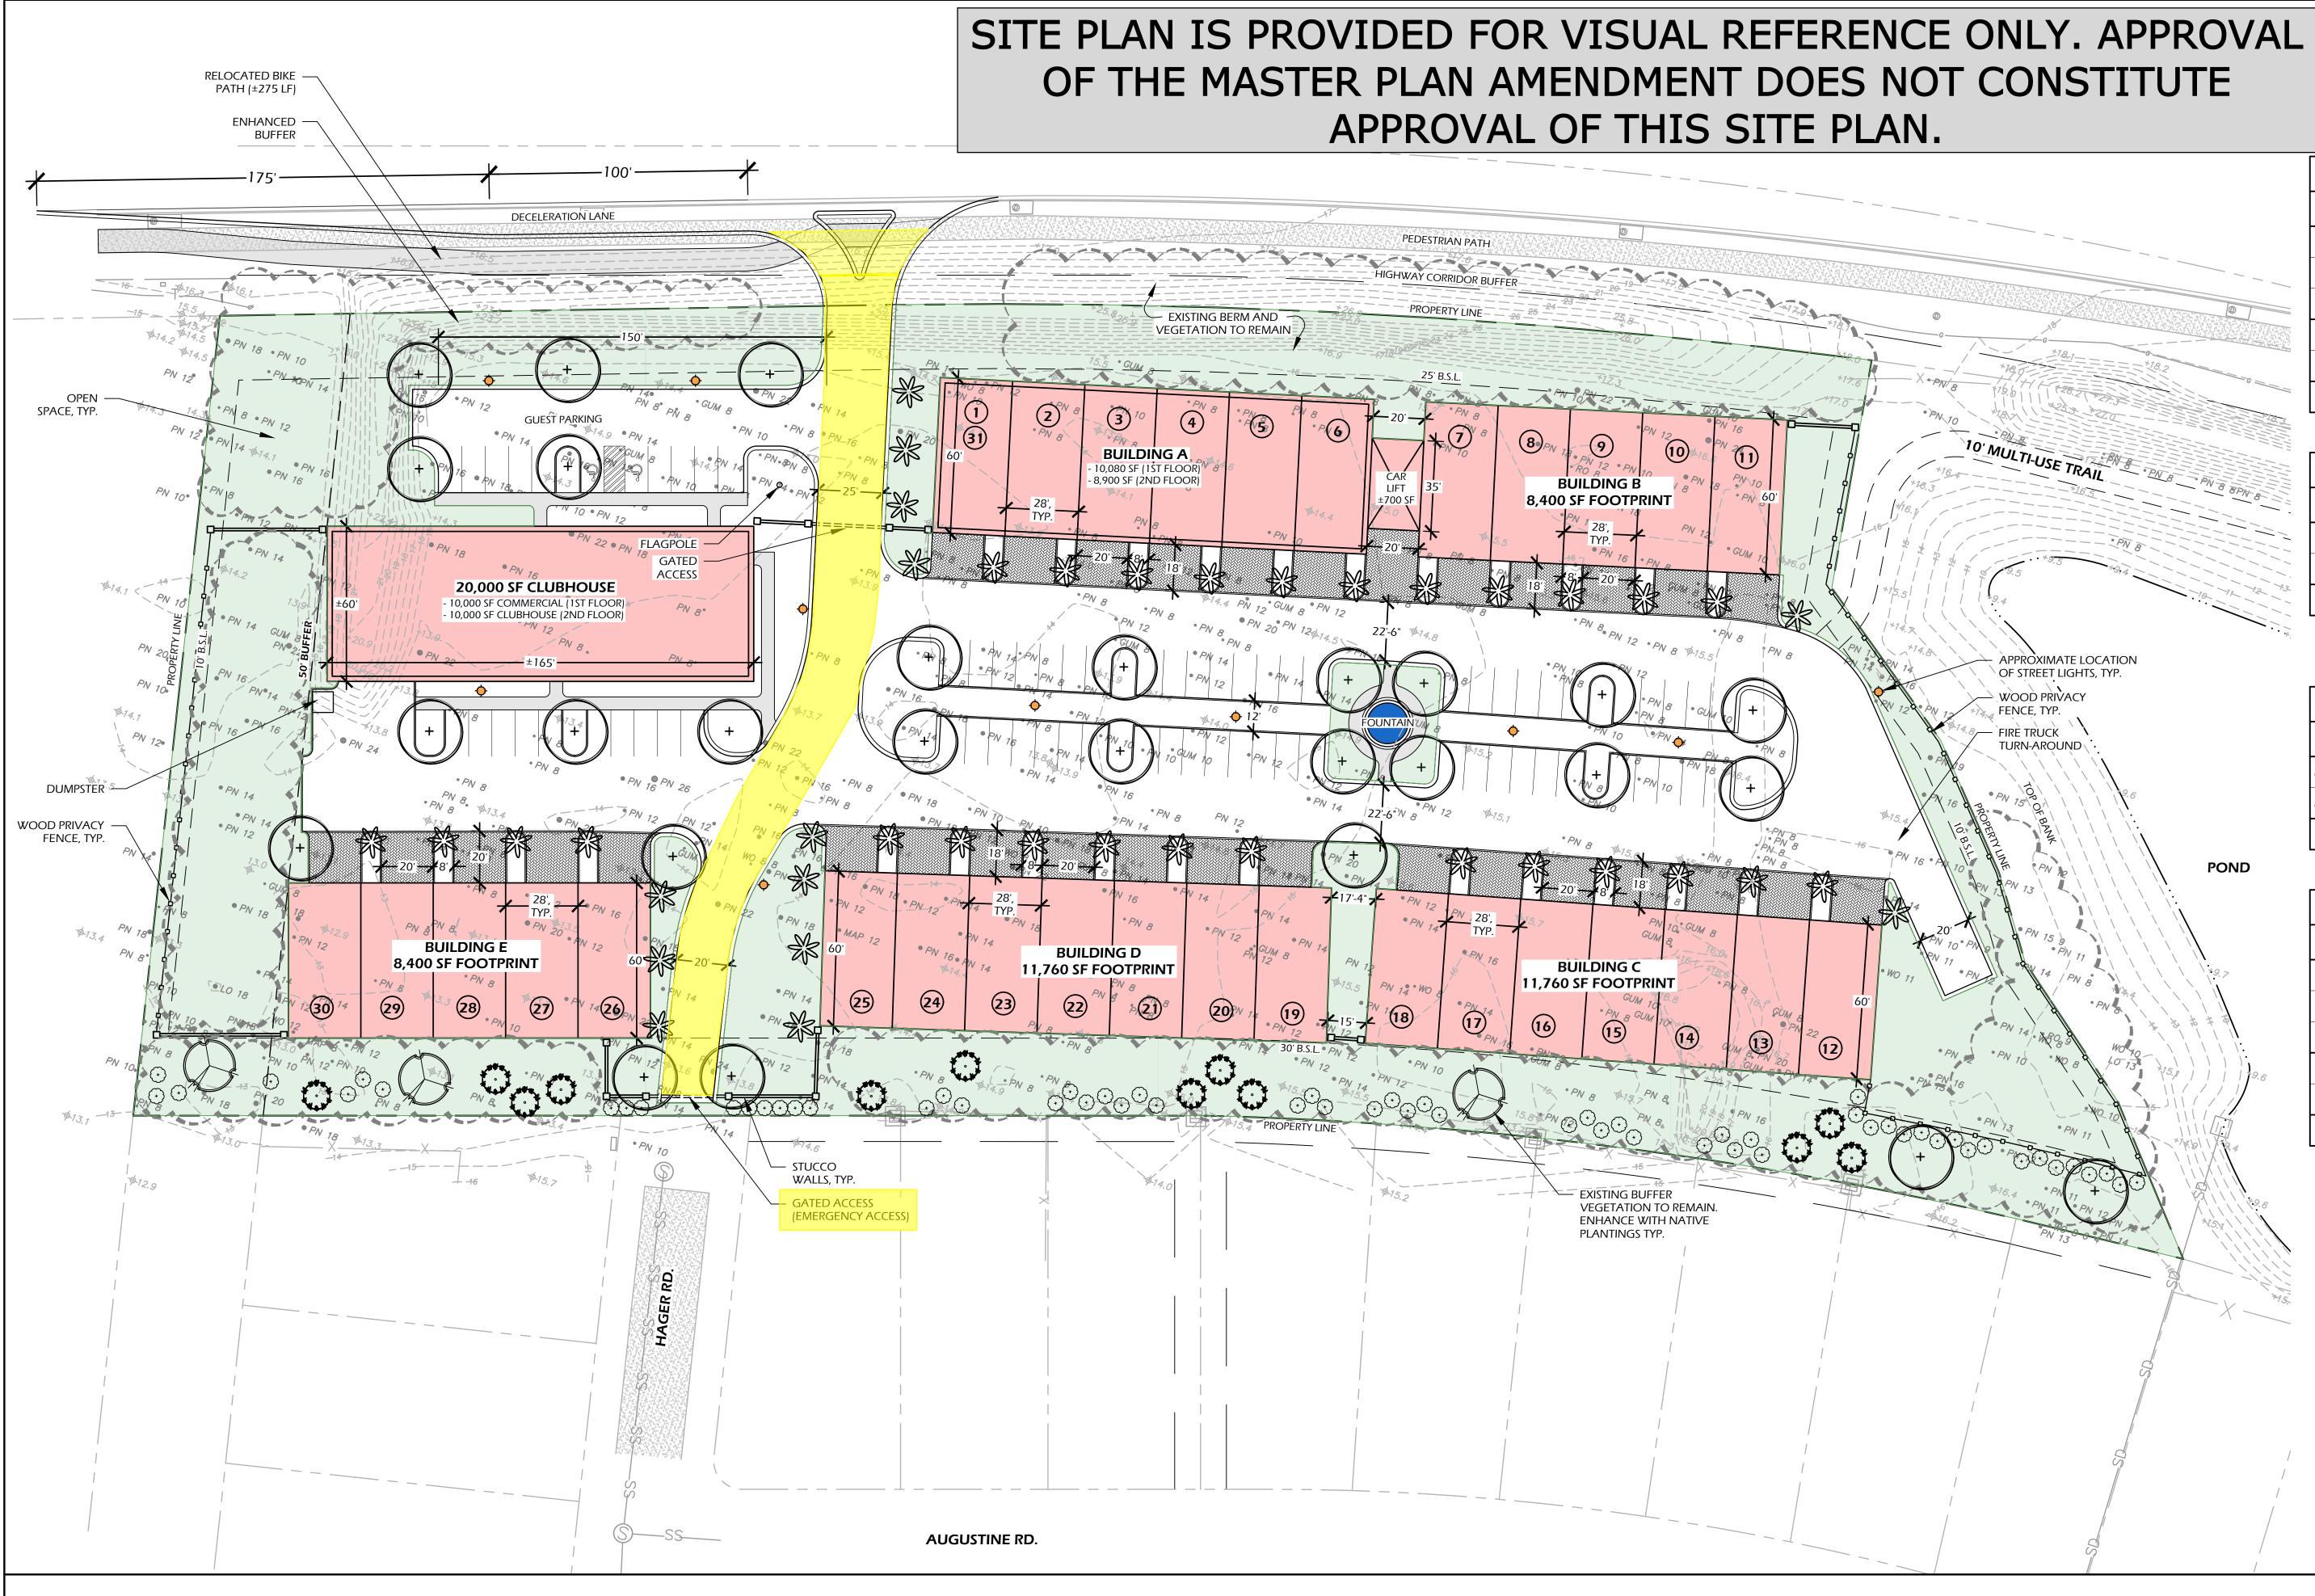

## PRELIMINARY SITE PLAN FOR CarVillage Bluffton<sup>TM</sup> BLUFFTON, SOUTH CAROLINA

## Attachment 6

| SITE DESCRIPTION        |          |  |
|-------------------------|----------|--|
| EXISTING ZONING         | PUD      |  |
| TOTAL SITE AREA (ACRES) | 5.0 A.C. |  |
|                         |          |  |

| SITE COVERAGE                                     |                         |  |  |  |
|---------------------------------------------------|-------------------------|--|--|--|
| IMPERVIOUS COVERAGE                               | Actual<br>Coverage (SF) |  |  |  |
| BUILDING FOOTPRINT(S)                             | 61,100                  |  |  |  |
| IMPERVIOUS HARDSCAPE                              | 53,773                  |  |  |  |
| PERVIOUS HARDSCAPE (50%)<br>(11,382 SF/2 = 5,691) | 5,691                   |  |  |  |
| TOTAL IMPERVIOUS                                  | 120,564                 |  |  |  |
| TOTAL SITE AREA                                   | 217,800                 |  |  |  |
| % SITE COVERAGE                                   | 55%                     |  |  |  |

## **OPEN SPACE SUMMARY**

| DESCRIPTION        | S.F.    | ACTUAL<br>% | REQUIRED<br>% |
|--------------------|---------|-------------|---------------|
| TOTAL SITE AREA    | 217,800 |             |               |
| OPEN SPACE         | ±75,355 | 34%         |               |
| TOTAL OPEN SPACE % |         | 34%         | 20%           |

| REQUIRED PARKING      |           |                  |                   |  |  |
|-----------------------|-----------|------------------|-------------------|--|--|
| DESCRIPTION           |           | REQUIREMENTS     | Parking<br>spaces |  |  |
| COMMERCIAL SERVICES   | 10,000 SF | 4 SPACE/1,000 SF | 40                |  |  |
| CLUBHOUSE SHARED      | 31 UNITS* | 1 SPACES/UNIT    | 31                |  |  |
| TOTAL REQUIRED SPACES |           |                  | 71                |  |  |

| PARKING SUMMARY       |                   |  |
|-----------------------|-------------------|--|
| DESCRIPTION           | PARKING<br>SPACES |  |
| CAR                   | 71                |  |
| ACCESSIBLE CAR / VAN  | 2                 |  |
| GOLF CART             | 0                 |  |
| TOTAL PROPOSED SPACES | 73                |  |
| TOTAL EXISTING SPACES | 0                 |  |
| TOTAL PARKING SPACES  | 73                |  |

NOTE:

1. \*INCLUDES 8,900 SF SECOND FLOOR UNIT IN BUILDING A. 2. EACH UNIT HAS ±2 ADDITIONAL OWNER/GUEST SPACES ON THE PERMEABLE PAVER DRIVEWAYS.

TOTAL BUILDING SQUARE FOOTAGE NOT TO EXCEED 80,000 SF