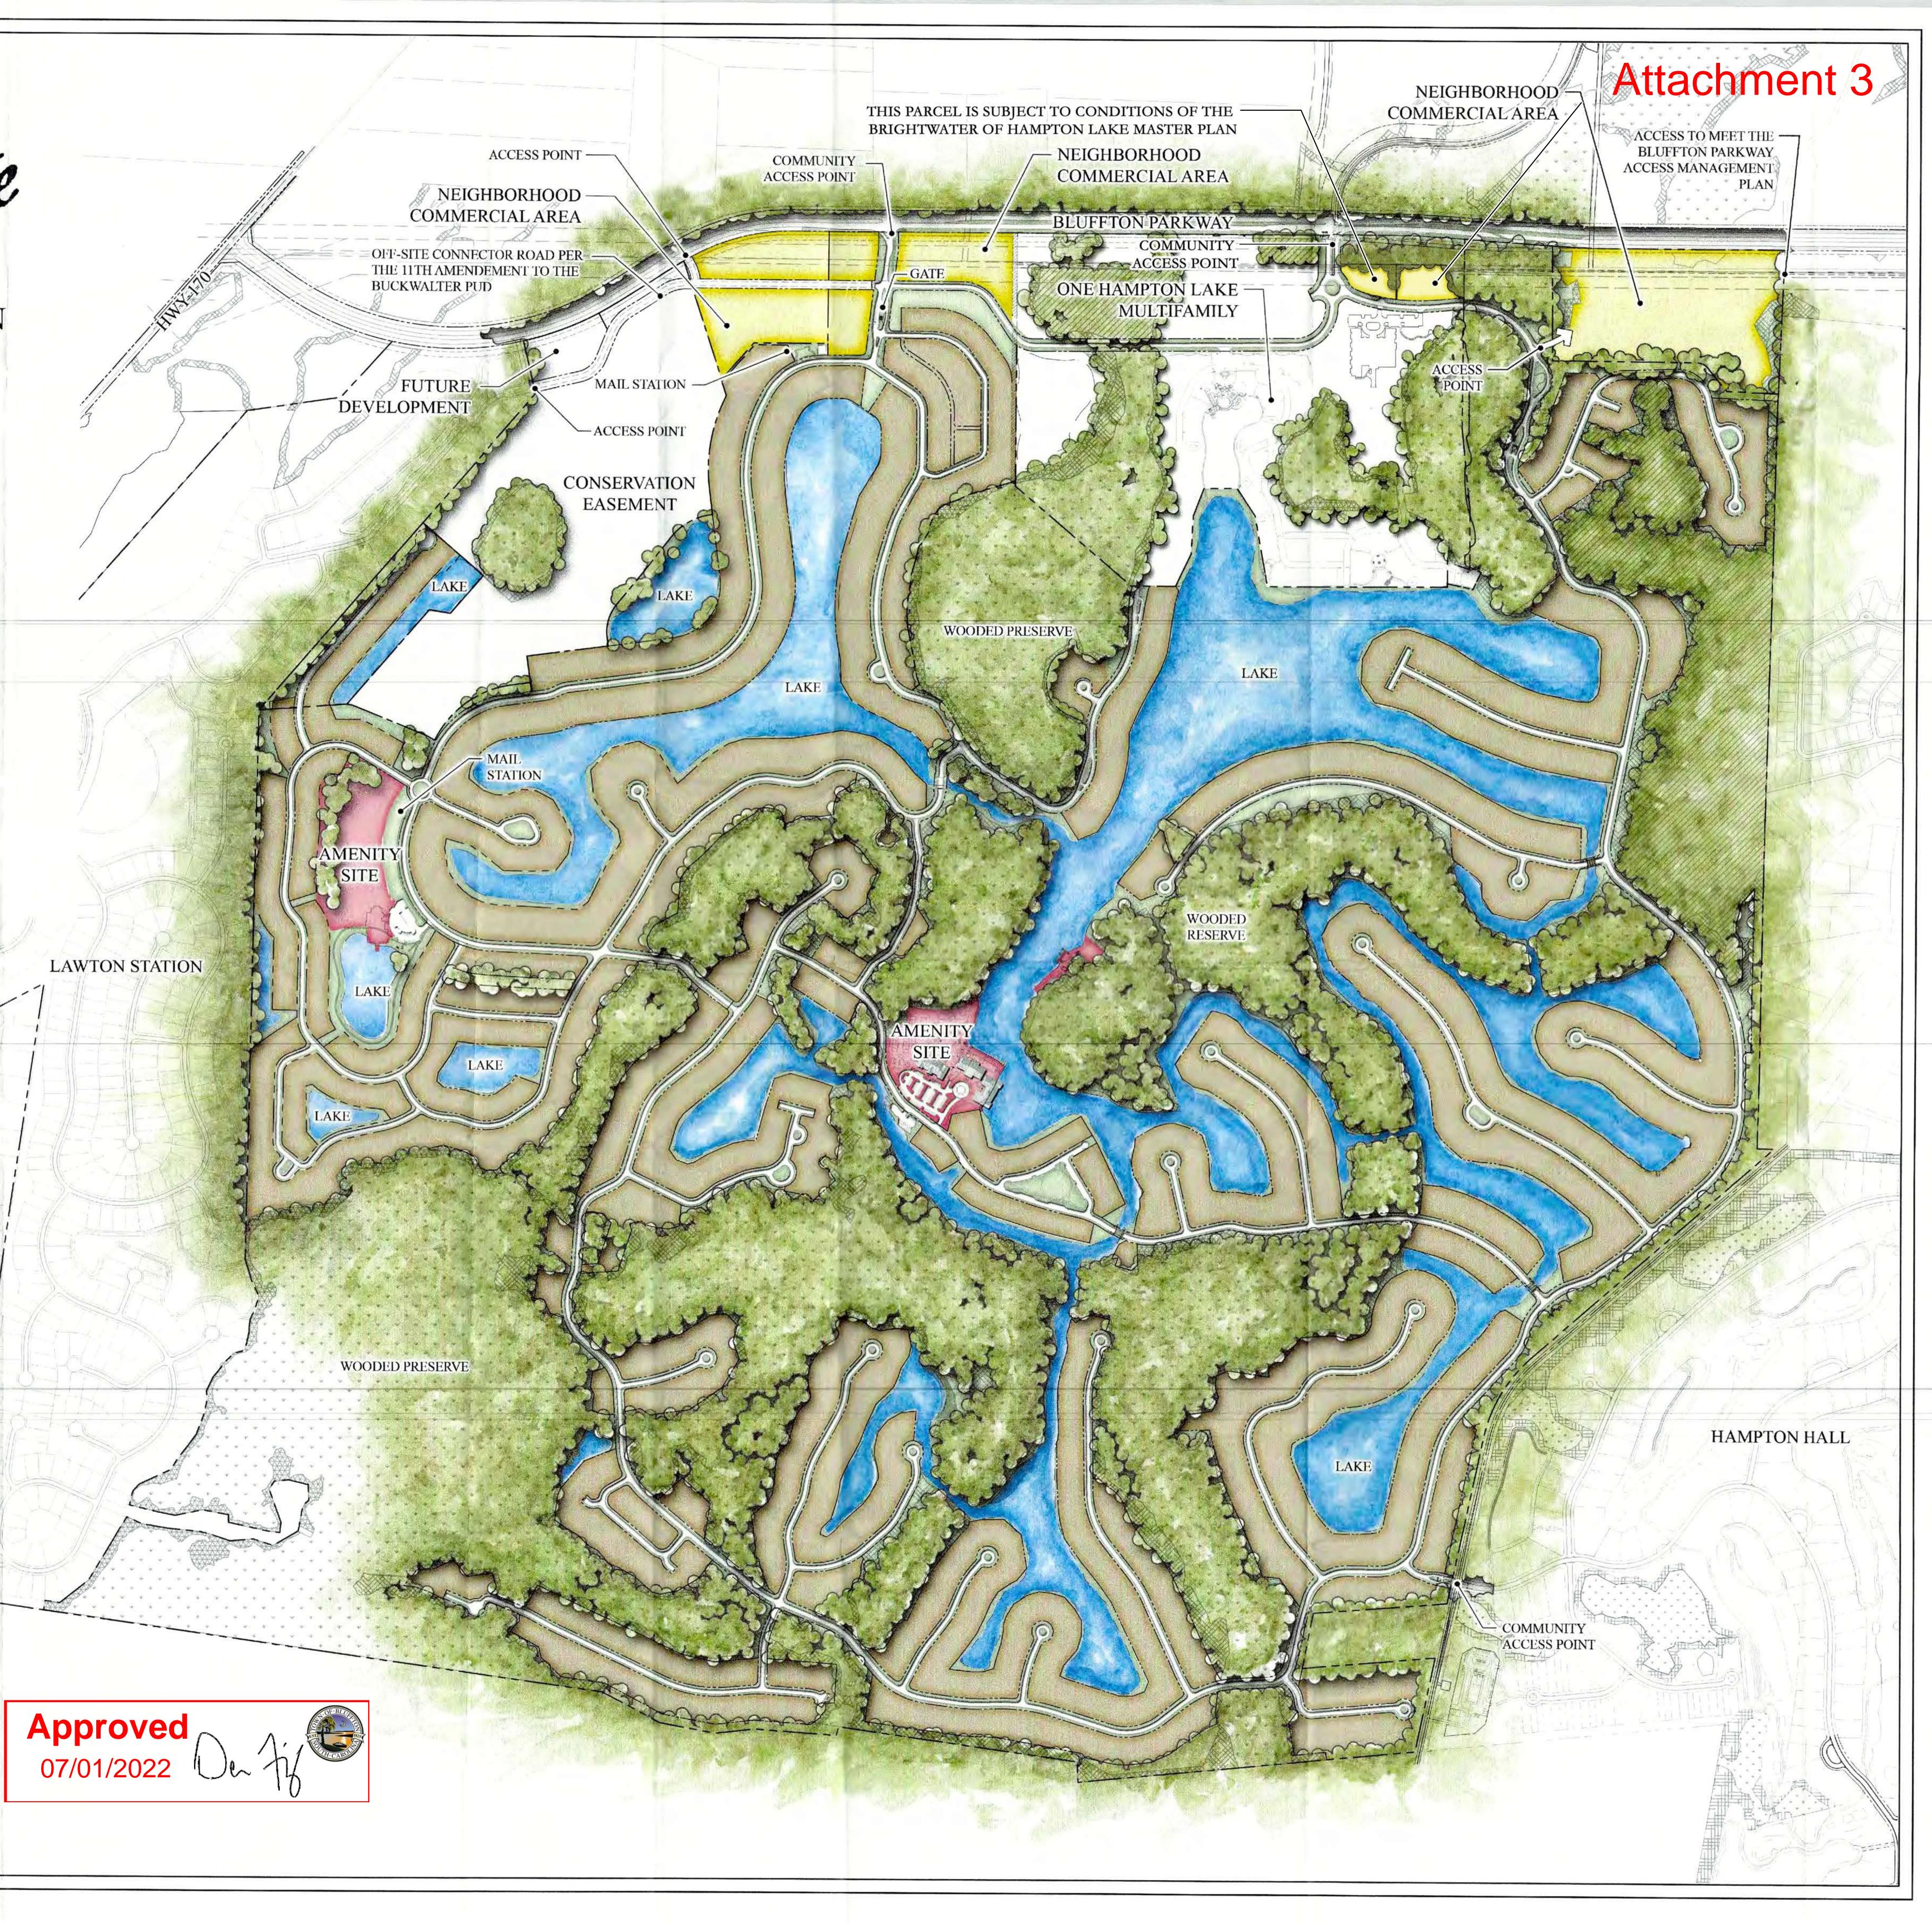

Hampton Lake DEVELOPMENT MASTER PLAN EXHIBIT A BLUFFTON, SC PREPARED FOR: REED GROUP PREPARED BY: andscape architecture land planning www.wjkltd.com 23 Promenade Street, Suite 201 # Bluffton, South Carolina # 29910 # ph 843.757.7411 MAY 8, 2017 REVISED: JUNE 8, 2007 REVISED: OCTOBER 6, 2014 REVISED: AUGUST 20, 2015 REVISED: SEPTEMBER 20, 2017 REVISED: FEBRUARY 19, 2018 REVISED: MAY 29, 2018 REVISED SEPTEMBER 25, 2018 **REVISED NOVEMBER 22, 2021** DEVELOPMENT SUMMARY TOTAL ACREAGE: 1,329 WETLAND ACREAGE 469 UPLAND ACREAGE 804 TOTAL DWELLING UNITS 1,815 CONTIGUOUS LAKE ACREAGE 171 W BEE Scale 1 " = 300' Note: This master plan is conceptual in nature and based on current projections. The terms of the development agreement, Conceptual Master Plan Narrative shall control future development of the property as set forth in the Master Plan Narrative.