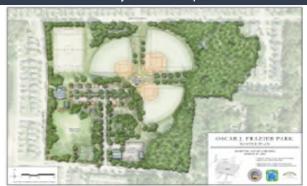

## 

Project Scope

Project Photo or Map

This project includes the design and construction of public recreation and open space amenities to the Field of Dreams area at Oscar Frazier Park. These amenities are being implemented in phases according to a Conceptual Master Plan prepared by Witmer, Jones Keefer, Ltd. Previously completed improvements include new play equipment, synthetic turf, pavilion/restroom, dog park, lighting, landscaping and perimeter walkways. Future improvements may include an outdoor gathering space and additional walkways adjacent to the Community Center, tennis or pickleball courts, splash pad, lighting, site furnishings, and landscaping.

Hardscape and Landscape improvements adjacent to the Rotary Center and Bluffton Park to be completed in FY23. Sport Courts and Splash Pad are to be designed in FY23 and constructed in FY24 pending Town Council approval.