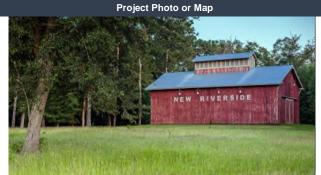

#### **Project Scope**

This project consists of master planning, design and construction of a public park and gathering place at the 37-acre New Riverside barn site. The site is located at the southwestern quadrant of the New Riverside traffic circle at the intersection of SC Highway 170 and 46. Future improvements may include the renovation of the existing barn for a gathering and event space, parking, perimeter trails, open fields to allow for larger community events, site furnishings, destination playground, picnic shelter, lighting, landscaping and safety cameras. The project will likely be implemented in phases depending on funding availability. Project stakeholders include the citizens of the Town of Bluffton, especially the expanding population at the New Riverside, Palmetto Bluff, Jones Estate and Buckwalter PUD's.

# Project Status

Surveying, Conceptual Master Planning and Schematic Design is complete. Final design for the Phase 1 site development was completed in FY23. Construction started in FY23. Final Design of the Barn expansion was completed in FY23 with construction to be complete in FY24-FY25. A \$500,000 grant was awarded to the Town from LWCF in FY22.