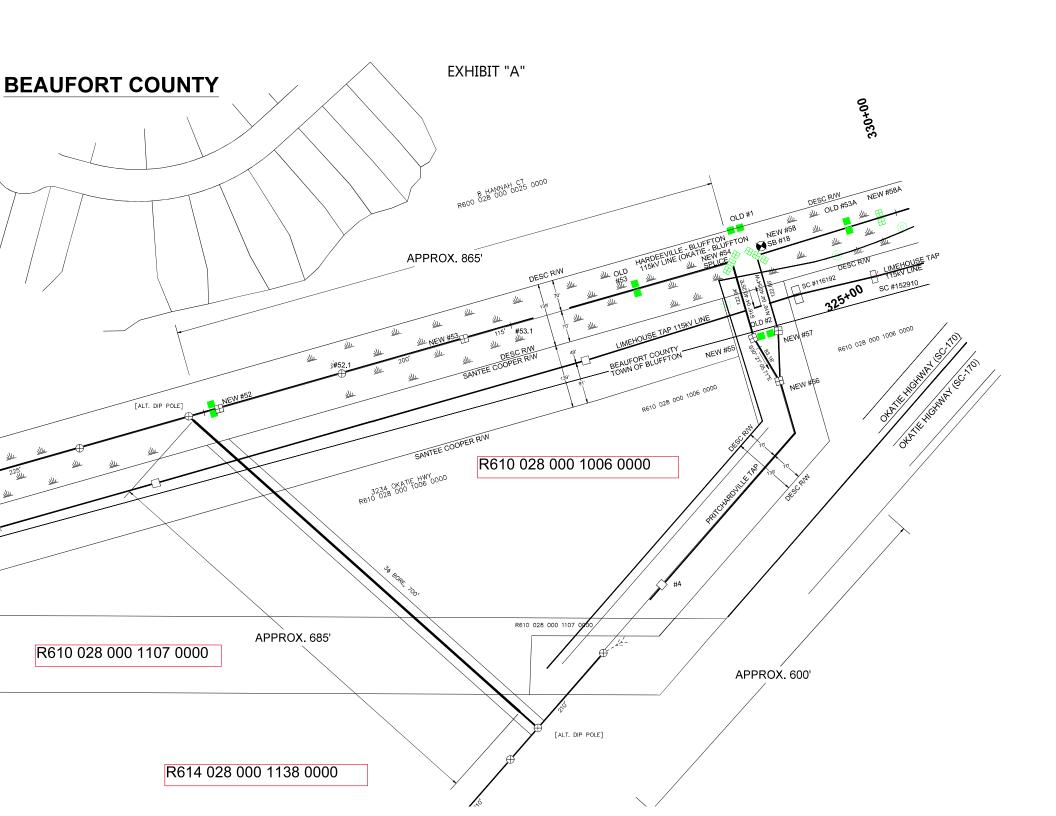

2nd Witness

|                                                                                                                                                                                                                                                                                                                                                                                                                                                                                                                                                                                                                                                                                                                                                                                                                                                                                                                                                                                                                                                                                                                                                                                                                                                                                                                                                                                                                                                                | (SEAL)                                                                                                                                                                                                                                                                                                                                                                                                                |
|----------------------------------------------------------------------------------------------------------------------------------------------------------------------------------------------------------------------------------------------------------------------------------------------------------------------------------------------------------------------------------------------------------------------------------------------------------------------------------------------------------------------------------------------------------------------------------------------------------------------------------------------------------------------------------------------------------------------------------------------------------------------------------------------------------------------------------------------------------------------------------------------------------------------------------------------------------------------------------------------------------------------------------------------------------------------------------------------------------------------------------------------------------------------------------------------------------------------------------------------------------------------------------------------------------------------------------------------------------------------------------------------------------------------------------------------------------------|-----------------------------------------------------------------------------------------------------------------------------------------------------------------------------------------------------------------------------------------------------------------------------------------------------------------------------------------------------------------------------------------------------------------------|
| Town of Bluffton, a South (                                                                                                                                                                                                                                                                                                                                                                                                                                                                                                                                                                                                                                                                                                                                                                                                                                                                                                                                                                                                                                                                                                                                                                                                                                                                                                                                                                                                                                    | Carolina municipal corporation                                                                                                                                                                                                                                                                                                                                                                                        |
| Together with the right from time to time to install on said line such additional lines, apparatu necessary or desirable and the right to remove said line or any part thereof.  Together also with the right (but not the obligation) from time to time to trim, cut or remove that are within, over, under or through a strip of land ("Easement Space") extending Five (5) f wires and within, over, under or through a section of land extending Twelve (12) feet from the transformers, elbow cabinets, switchgears or other devices as they are installed; provided, how Grantor (other than that caused by trimming, cutting or removing) caused by Grantee in maint borne by Grantee; provided further, however, that Grantors agree for themselves, their success any structure to be placed on the premises in such a manner that any part thereof will exist wit Easement Space, and in case such structure is built, then Grantor, or such successors and assig of the premises at the time, will promptly remove the same upon demand of Grantee herein. minimum ground coverage of thirty six (36) inches and maximum ground coverage of fifty for primary electric lines. Together also with the right of entry upon said lands of Grantor for all The words "Grantor" and "Grantee" shall include their heirs, executors, administrators, succe IN WITNESS WHEREOF, Grantor has caused this indenture to be duly executed the day and WITNESS: | trees, underbrush and other obstructions feet on each side of any underground e door side(s) of any pad mounted evever, any damage to the property of raining or repairing said lines, shall be sors and assigns, not to build or allow thin the applicable above specified gas as may be in possession and control Grantor further agrees to maintain ur (54) inches over all underground of the purposes aforesaid. |
| TMS: <b>R610 028 000 1006 0000</b>                                                                                                                                                                                                                                                                                                                                                                                                                                                                                                                                                                                                                                                                                                                                                                                                                                                                                                                                                                                                                                                                                                                                                                                                                                                                                                                                                                                                                             |                                                                                                                                                                                                                                                                                                                                                                                                                       |
| All that certain piece, parcel or tract of land, situate, lying and being known and designa Book 134 at Page 1. The easement is only for the Grantee's facilities identified as "SECT EASEMENT" and being more fully shown on Dominion Energy South Carolina drawing part hereof, as Exhibit "A".                                                                                                                                                                                                                                                                                                                                                                                                                                                                                                                                                                                                                                                                                                                                                                                                                                                                                                                                                                                                                                                                                                                                                              | ION OF LINE COVERED BY                                                                                                                                                                                                                                                                                                                                                                                                |
| INDENTURE, made this day of, 2023 by and between Carolina municipal corporation, hereinafter called "Grantor" (whether singular or plural), at CAROLINA, INC., a South Carolina corporation, having its principal office in Cayce, South CWITNESSETH:  That, in consideration of the sum of One Dollar (\$1.00) received from Grantee, Grantor, bein County of Beaufort, State of South Carolina, hereby grants and conveys to Grantee, its success replace, relocate, perpetually maintain and operate an underground electric line or lines consist conductors, lightning protective wires, municipal, public or private communication lines, cable transformers, and other accessory apparatus and equipment deemed by Grantee to be necessary through and under land described as follows: a portion of a tract of land containing 8.85 acress conveyed to Grantor by deed of Del Webb Communities, Inc., dated or recorded 9/2/2004, a for Beaufort County in Deed book 2013 at Page 1506.                                                                                                                                                                                                                                                                                                                                                                                                                                                                | nd the DOMINION ENERGY SOUTH Carolina, hereinafter called "Grantee".  In the owner of land situate in the ssors and assigns, the right to construct, sting of any or all of the following: es, conduits, pad mounted y or desirable, upon, over, across, s, more or less, and being the same lands                                                                                                                    |

## **Easement # 904546**

| ACKNOWLEDGMENT                                                                               |                        |                               |                                                                                                          |                |
|----------------------------------------------------------------------------------------------|------------------------|-------------------------------|----------------------------------------------------------------------------------------------------------|----------------|
| STATE OF SOUTH CAROLINA COUNTY OF Beaufort                                                   | )<br>)<br>)            |                               |                                                                                                          |                |
| The foregoing instrument was acknown Carolina municipal corporation perforegoing instrument. |                        |                               | by certify that the within named for <b>Town of Bluffton, a S</b> amed acknowledged the due execution of | outh<br>of the |
| Sworn to before me this                                                                      | _ day of               | , 2023                        |                                                                                                          |                |
| Signature of Notary Public State of S                                                        | GC .                   |                               |                                                                                                          |                |
| My commission expires:                                                                       |                        |                               |                                                                                                          |                |
| Print Name of Notary Public                                                                  |                        |                               |                                                                                                          |                |
|                                                                                              |                        |                               |                                                                                                          |                |
| RIGHT OF WAY GRANT TO<br>DOMINION ENERGY SOUTH C                                             | AROLINA, INC.          |                               |                                                                                                          |                |
| Line: Hardeeville to Pritchardvil                                                            | lle Tap - Distribution | n Underbuild                  |                                                                                                          |                |
| County: <b>Beaufort</b>                                                                      |                        |                               |                                                                                                          |                |
| R/W File Number: <b>26464</b>                                                                |                        |                               |                                                                                                          |                |
| Grantor(s): <b>Town of Bluffton</b>                                                          |                        |                               |                                                                                                          |                |
| Return to: <b>DESC, C/O Right of W</b>                                                       | Vay Dept., 81 May R    | iver Road, Bluffton, SC 29910 |                                                                                                          |                |