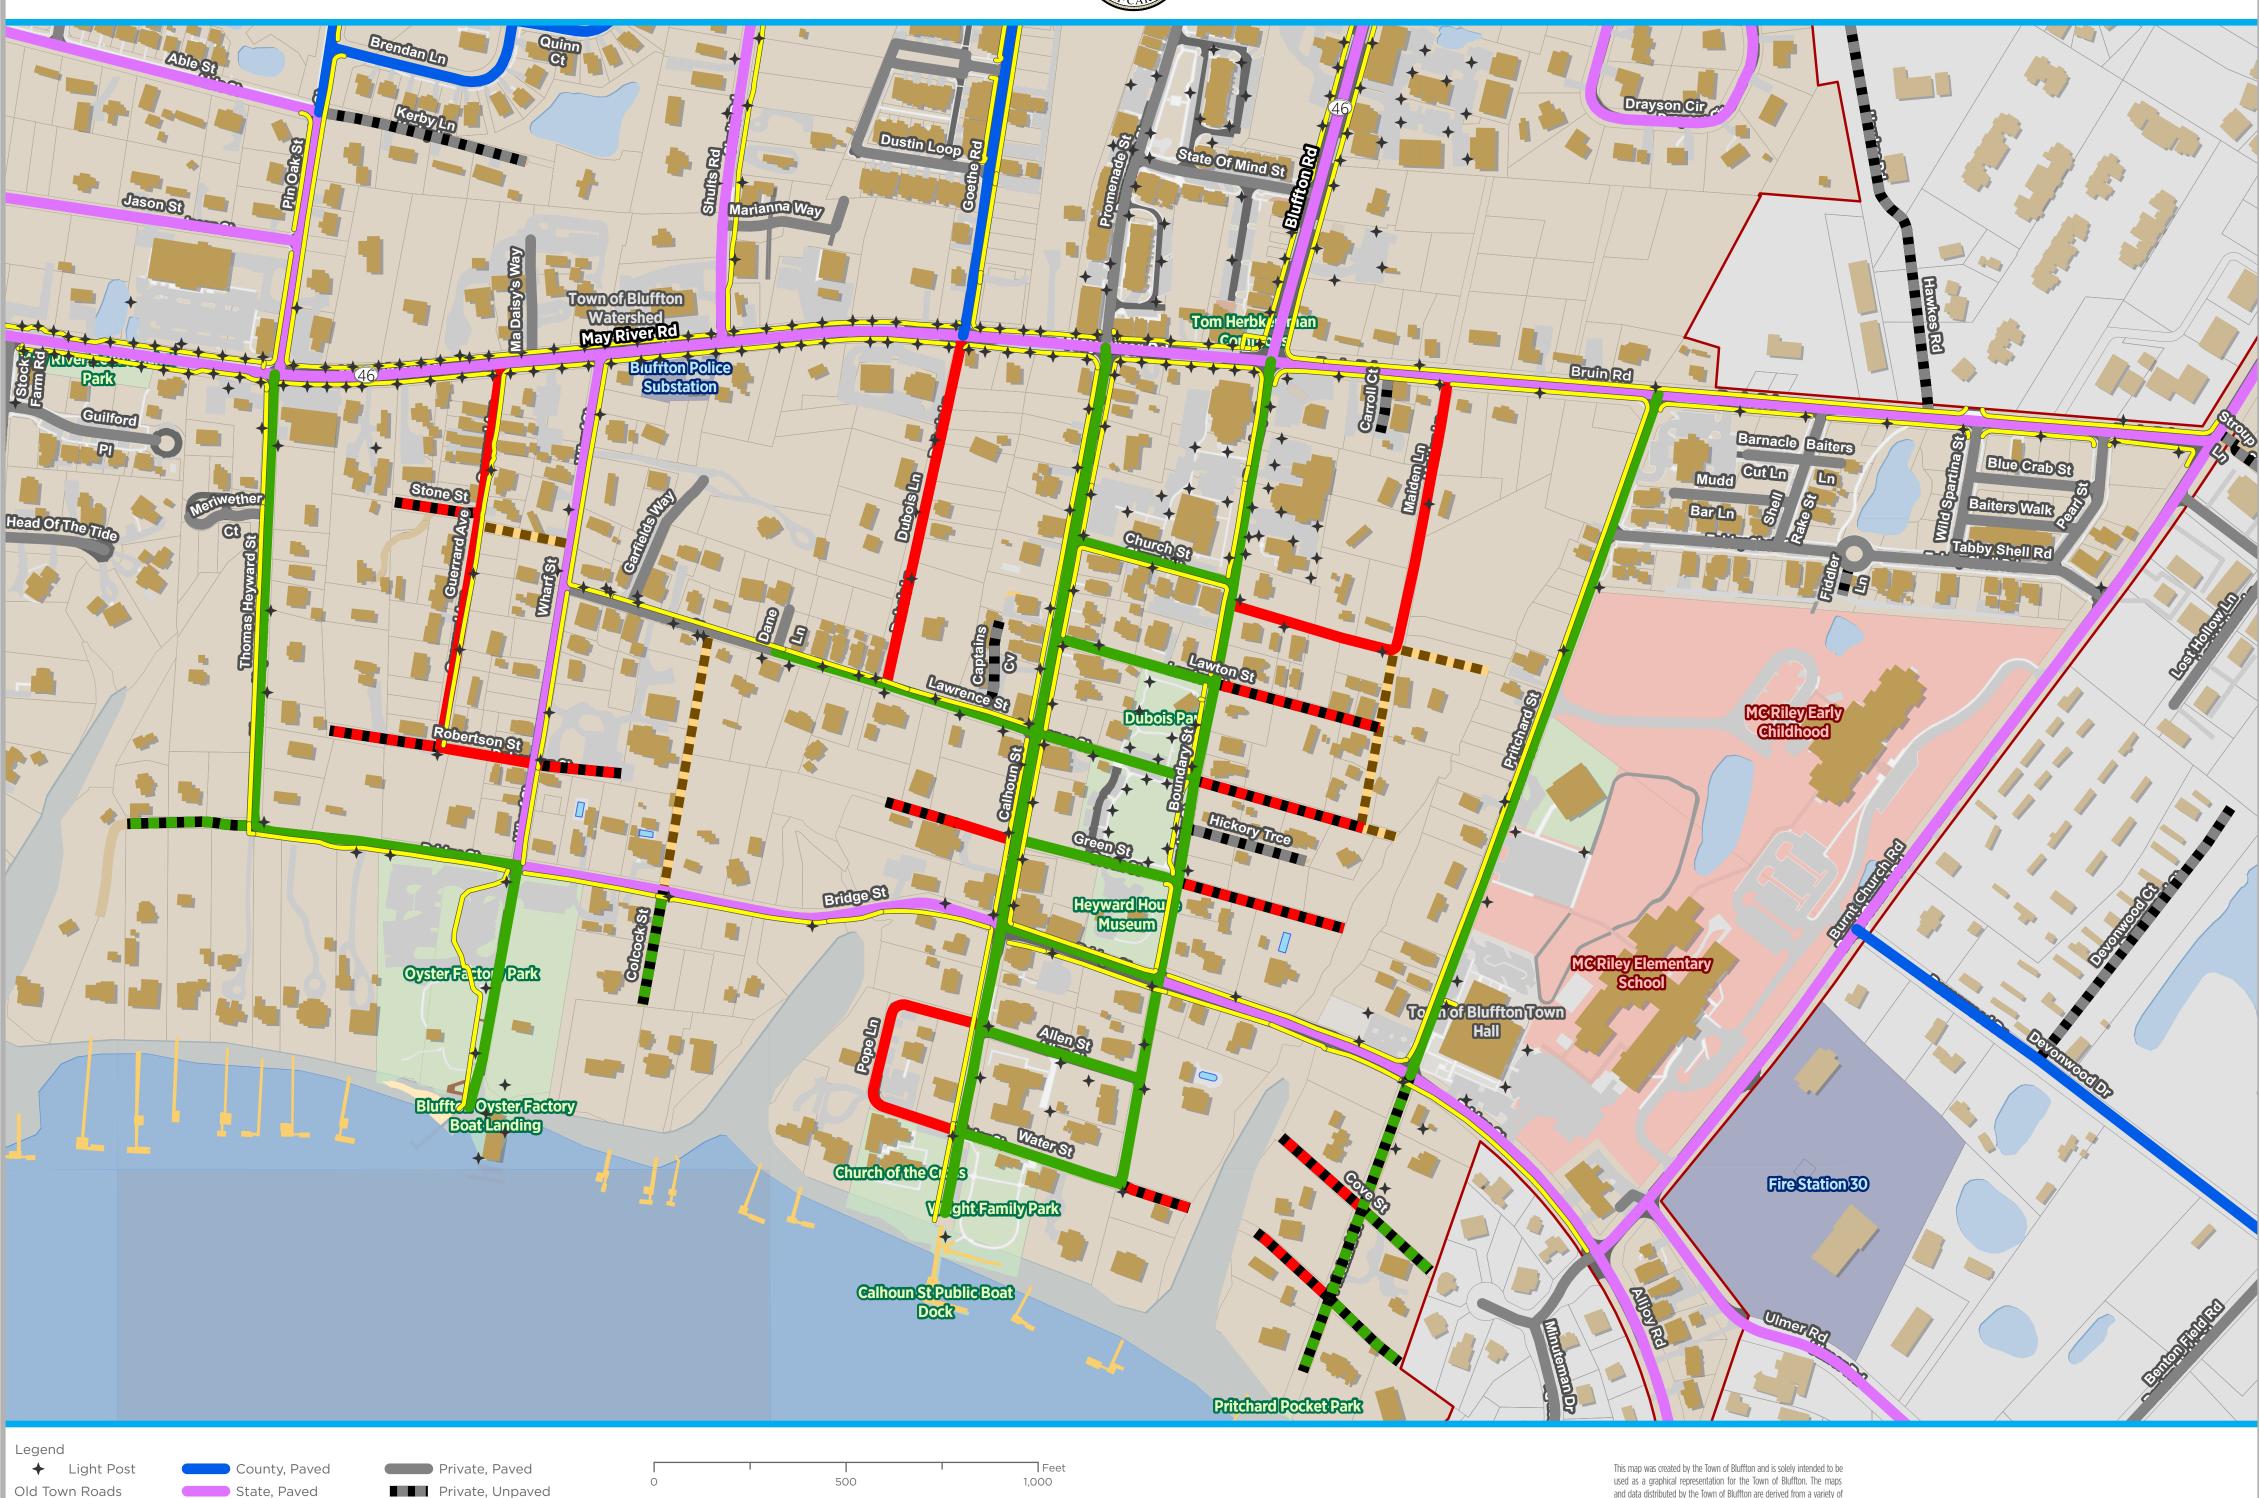

## Old Town Historic District Roads

Town, Paved

Unclaimed, Paved

Town, Unpaved Unclaimed, Unpaved Sidewalk

Historic ROW / Inaccessible

Updated: 12/21/2023

Map Prepared By: Ryan J. Coleman, GISP

and data distributed by the Town of Bluffton are derived from a variety of public and private sector sources considered to be dependable, but the

accuracy, completeness, and currency thereof are not guaranteed. The Town of Bluffton makes no warranties, expressed or implied, as to the accuracy,

completeness, currency, reliability, or suitability for any particular purpose of

information or data contained in or generated from the Town of Bluffton GIS.