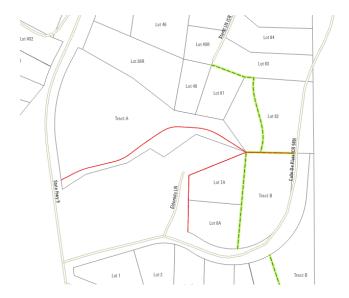

Verification needed: All alignments have been mapped and can be reviewed in the web map.

1. NE-6 Ped Esmt on North Tract B, NE-7 Platted Ped Esmt on Amended Plat for Resub Lot 7A & 8a (Recpt 136916), SF-1\_Access Rd Esmt\_N Sherwood Ln would like confirmation is that these are the right routes. The platted easements are different than what is described in the table and indicated on the open space map. SF-1 is not indicated on open space map.

| NE-6 Ped Esmt on North Tract B                                                | 366 |     |  | Platted Ped Esmt on North Tract B provides access from Bue River to Calle be Plata and Blue River Trail. Ped Esmnt is on West and North lot line of Tract B- Verify!! TOBR EASEMENT                                                                           |
|-------------------------------------------------------------------------------|-----|-----|--|---------------------------------------------------------------------------------------------------------------------------------------------------------------------------------------------------------------------------------------------------------------|
| NE-7 Platted Ped Esmt on Amended Plat for<br>Resub Lot 7A & 8a (Recpt 136916) | 200 |     |  | Platted Ped Esmt on Amended Plat for Resub Lot 7A & 8a (Recpt 136916). Ped easement along north and east boundary of Lot 7A. Verify!! Provides access from river to south and along ped easement of west lot line of Tract B to Calle De Plata. TOBR EASEMENT |
| SF-1_Access Rd Esmt_N Sherwood Ln                                             |     | 256 |  | The easement is a significant element for providing a loop trail on Sherwood Lane and Blue Grouse Trail for the northern portion of the subdivision. Verify that easement was not vacated with replat of Lot 108 and construction of Blue Grouse Trail.       |

red – platted easements, green trails as described