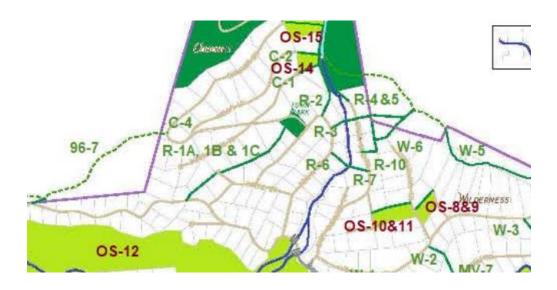

## Clarification needed:

1. R-11B\_Royal-Wilderness Bndry-Middle, R-11C\_Royal-Wilderness Bndry-East End, R-12A\_South Fork Penn Cr\_East End not indicated in open space map. These routes need more clarification.

| R-11B_Royal-Wilderness Bndry-Middle   | 165 |     |  | This is a significant route to provide connections to many existing easement/roads in the town, connection subdivisions and National Forest at FDT 606.1            |
|---------------------------------------|-----|-----|--|---------------------------------------------------------------------------------------------------------------------------------------------------------------------|
| R-11C_Royal-Wilderness Bndry-East End | 273 |     |  | This is a significant route to provide connections to many existing easement/roads in the town, connection subdivisions and National Forest at FDT 606.1            |
| R-12A_South Fork Penn Cr_East End     |     | 970 |  | Strong candidate for trail construction and promotion of route as a formal trail connection between Royal<br>Subdivision and Blue River Trail Extension (FDT 606.1) |