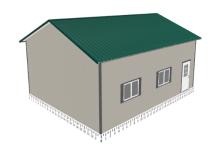

## **Base Details/Permit Details**

Building Size & Style

Premier Pro Ranch Garage - 24' wide by 30' long

**Paint Selection** 

Base: Ghost Writer, Trim: Knight's Armor

**Roof Selection** 

Forest GreenMetal Roof

Drip Edge

White

Is a permit required for this job?

Yes

Who is pulling the permit?

Tuff Shed

## **Optional Details**

Special Instructions

Hurricane straps = \$140 (6) 16x8 transom's on wall C

Doors

customer supplied OH door 9-Lite Residential Door (Left Hand Inswing),

Windows

4 4'x3' Insulated Horizontal Sliding Window, shutters

Walls

1426 Sq Ft House Wrap

1426 Sq Ft Horizontal Cement Lap

Siding

108 Lin Ft Wall Height - 4' increase from

standard

1426 Sq Ft 2X6 Wall Framing Upgrade

Roof

896 Lin Ft Ice and Water Shield 896 Snow Load Upgrade 896 Sq Ft Truss Spacing Upgrade - 16"

OC - Garage

**Custom Services** 

hurricane straps + transom's Stick built @ \$5741, lift rental at \$300