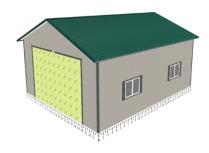

## **Base Details/Permit Details**

Building Size & Style

Premier Pro Ranch Garage - 24' wide by 30' long

**Paint Selection** 

Base: Ghost Writer, Trim: Knight's Armor

**Roof Selection** 

Forest GreenMetal Roof

Drip Edge

White

Is a permit required for this job?

Yes

Who is pulling the permit?

Tuff Shed

## **Optional Details**

Special Instructions

Hurricane straps = \$140 (6) 16x8 transom's on wall C

Doors

customer supplied OH door 9-Lite Residential Door (Left Hand Inswing),

Windows

4 4'x3' Insulated Horizontal Sliding Window, shutters

Walls

1426 Sq Ft House Wrap

1426 Sq Ft Horizontal Cement Lap

Siding

108 Lin Ft Wall Height - 4' increase from

standard

1426 Sq Ft 2X6 Wall Framing Upgrade

Roof

896 Lin Ft Ice and Water Shield 896 Snow Load Upgrade 896 Sq Ft Truss Spacing Upgrade - 16"

OC - Garage

**Custom Services** 

hurricane straps + transom's Stick built @ \$5741, lift rental at \$300