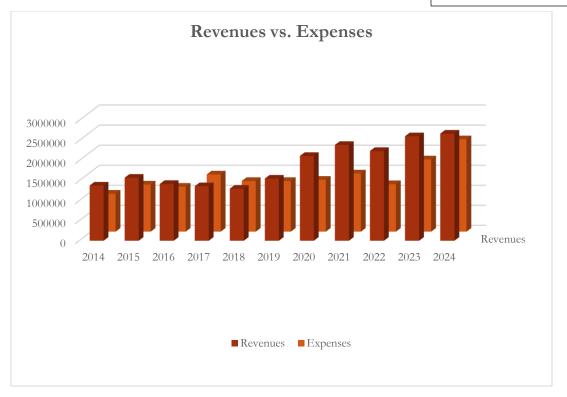

Increases in expenses are primarily due to road maintenance, broadband, and wildfire mitigation projects. In addition, with the new IGA for the 911 Communications Center, the Town's contribution is expected to be a 45% increase over 2023. It is proposed to add seasonal staff and projects for the re-opening of the Tarn. Overall budgeted revenue will is 15% over budget 2023 and expenses increasing by 16% and a positive net revenue balance.

The above is for the General Fund and does not reflect Capital Road Improvement nor Broadband fund expenses. The roads within Blue River remain the greatest asset and greatest expense.

The Town has budgeted significant funding increases for Public Works (roads). Capital road improvements and the potential for broadband continue to be a focus for 2024.