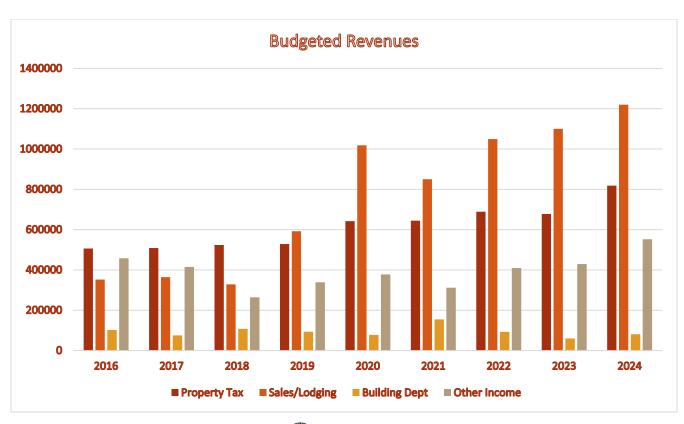

#### **General Fiscal Notes**

Sales and lodging taxes are estimated to see a moderate increase in line with 2023 and with current economic projections. The number of homes registering for short-term rentals has increased over the past year. There are currently 219 registered homes in Blue River rented on a short-term (less than 30 days basis.)

The population in Blue River is seeing a decline in full-time homeowners. Currently 28% of homes are occupied by full-time homeowners. There have been 28 homes/lots sold through October 2023 totaling \$50,253,467 with an average sales price of \$1,861,239.52 up 13% from 2022.