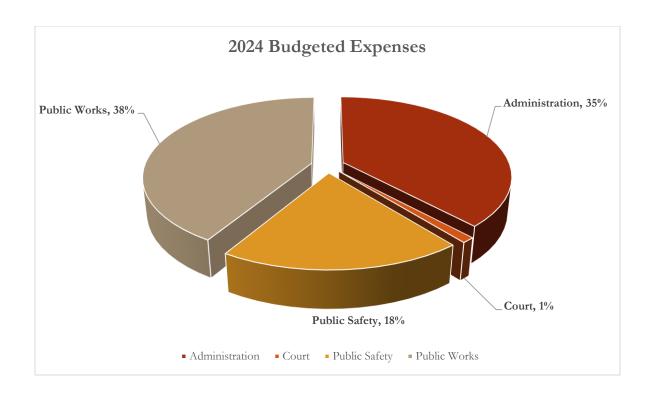

|                | 2022           | 2023 YTD       | 2024 Budget    |
|----------------|----------------|----------------|----------------|
| Expenses       |                |                |                |
| Administration | \$610,722.16   | \$722,111.81   | \$978,352.00   |
| Public         | \$382,906.27   | \$278,407.52   | \$420,680.00   |
| Safety/Court   |                |                |                |
| Public Works   | \$500,583.66   | \$604,463.19   | \$906,350.00   |
| Total          | \$1,187,948.58 | \$1,804,982.52 | \$2,305,382.00 |