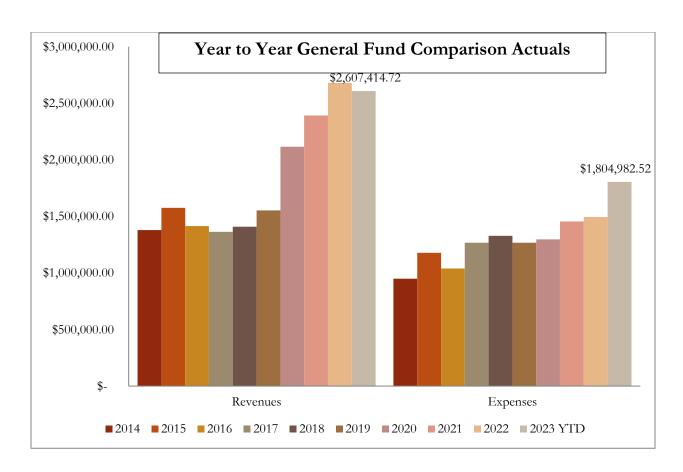

# Town of Blue River General Fund 2024 Budget

|            | 2022           | 2023 YTD       | 2024 Budget    |
|------------|----------------|----------------|----------------|
|            |                |                |                |
| Revenues   |                |                |                |
| Taxes/Fees | \$2,202,402.83 | \$1,996,623.03 | \$2,145,544.74 |
| Building   | \$96,061.38    | \$124,862.58   | \$80,700.00    |
| Court      | \$17,301.93    | \$23,444.20    | \$27,900.00    |
| Tarn       | \$0.00         | \$20.00        | \$7,000.00     |
| Grants     | \$100,496.90   | \$45,157.38    | \$125,000.00   |
| Other      | \$264,312.50   | \$417,207.53   | \$286,800      |
| Total      | \$2,680,575.54 | \$2,607,414.72 | \$2,672,944.74 |

|                | 2022           | 2023 YTD       | 2024 Budget    |
|----------------|----------------|----------------|----------------|
| Expenses       |                |                |                |
| Administration | \$610,722.16   | \$722,111.81   | \$978,352.00   |
| Public         | \$382,906.27   | \$278,407.52   | \$420,680.00   |
| Safety/Court   |                |                |                |
| Public Works   | \$500,583.66   | \$604,463.19   | \$906,350.00   |
| Total          | \$1,187,948.58 | \$1,804,982.52 | \$2,305,382.00 |