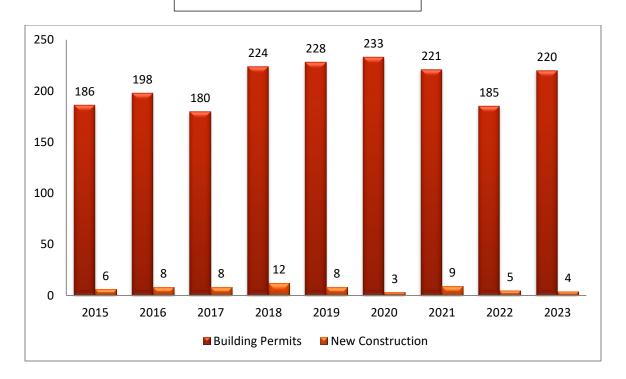

#### **Building Permits by Year**

#### **Budget Narrative-Public Works**

The Public Works Department provides building permitting, road maintenance, snow removal, and wildfire defensible space program. In 2023, there has been a decrease in new construction as the Town approaches build-out. Overall permits remain steady with many additions and remodels. This may be due to the increased in construction costs coupled with the limited land availability within the Town. There are 82 remaining "buildable" lots within Town limits. There have been 2 new construction projects permits issued in 2023. It is anticipated this trend will continue in the foreseeable future. The Town of Blue River utilizes Citizen Serve for permitting, code enforcement and licensing. The Town contracts with Charles Abbot, LLC for all building inspections and plan review.