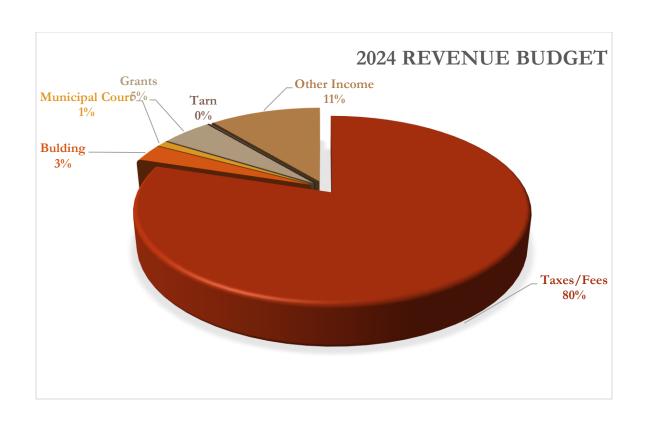

# Town of Blue River 2024 Budget

Revenues for the 2024 budget total \$2,672,944.74. The Town's primary revenue source remains taxes and fees which provides 80% of the total revenues. Other revenues include building permits and fees, court fines, grants, and business and lodging registration income.

# Town of Blue River General Fund 2024 Budget

|            | 2022           | 2023 YTD       | 2024 Budget    |
|------------|----------------|----------------|----------------|
|            |                |                |                |
| Revenues   |                |                |                |
| Taxes/Fees | \$2,202,402.83 | \$1,996,623.03 | \$2,145,544.74 |
| Building   | \$96,061.38    | \$124,862.58   | \$80,700.00    |
| Court      | \$17,301.93    | \$23,444.20    | \$27,900.00    |
| Tarn       | \$0.00         | \$20.00        | \$7,000.00     |
| Grants     | \$100,496.90   | \$45,157.38    | \$125,000.00   |
| Other      | \$264,312.50   | \$417,207.53   | \$286,800      |
| Total      | \$2,680,575.54 | \$2,607,414.72 | \$2,672,944.74 |