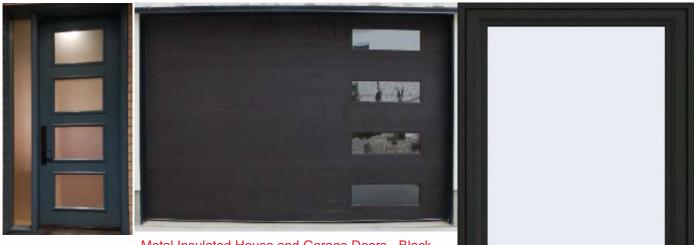

Metal Insulated House and Garage Doors - Black Vinyl Insulated Frame Casement & Picture Windows - Black

Stacked Stone accents. Firpleace, Porch Piers, and Wainscoting - Light and Dark Gray color scheme Retaining Wall - Telluride Gold Medium and Large boulders