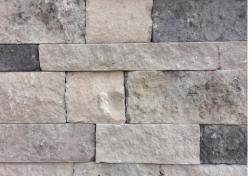

Metal Insulated House and Garage Doors - Black Vinyl Insulated Frame Casement & Picture Windows - Black

Stacked Stone accents. Firpleace, Porch Piers, and Wainscoting - Light and Dark Gray color scheme Retaining Wall - Telluride Gold Medium and Large boulders