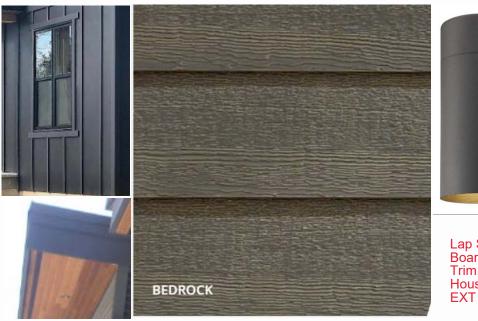

Lap Siding - Diamond Kote - Bedrock Board and Batten Accents - LP Black Abyss Trim, 2 stage Facia - LP Black Abyss House and Porch Soffits - Cedar T&G EXT Down Lighting - Night Sky - Black

Timberline HDZ 30 yr Arch Shingles - Charcoal Shed Dormers only. Metal Hidden Rib Fastener Roofing - Midnight Black Front Mono-Slope and Covered Porches.