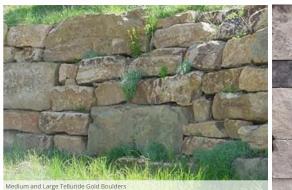

Metal Insulated House and Garage Doors - Black Vinyl Insulated Frame Casement & Picture Windows - Black

Stacked Stone accents. Firpleace, Porch Piers, and Wainscoting - Light and Dark Gray color scheme Retaining Wall - Telluride Gold Medium and Large boulders