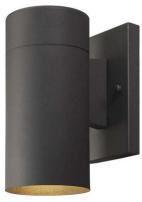

Lap Siding - Diamond Kote - Bedrock Board and Batten Accents - LP Black Abyss Trim, 2 stage Facia - LP Black Abyss House and Porch Soffits - Cedar T&G EXT Down Lighting - Night Sky - Black

Timberline HDZ 30 yr Arch Shingles - Charcoal Shed Dormers only. Metal Hidden Rib Fastener Roofing - Midnight Black Front Mono-Slope and Covered Porches.