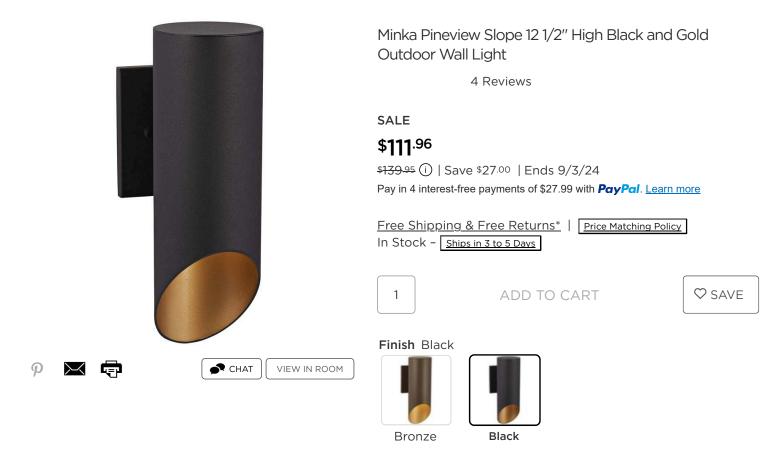

#### **Product Details**

Incorporate up-to-date form with modern colors from this geometric outdoor wall light.

#### Additional Info:

Embrace a contemporary aesthetic with the geometric charm of this outdoor wall light from Minka Lavery. A smooth cylinder in a sleek black finish brings great visual contrast in the sun and blends in with the dark sky. A striking gold finish coats the interior, emitting a stunning ray of warmth.

Shop all Minka Lavery

- 12 1/2" high x 5" wide. Extends 5 1/2" from the wall. Weighs 2.02 lbs.
- Uses one maximum 60 watt standardmedium base A19 bulb (not included).
- Pineview Slope outdoor wall light.
  Design is Dark Sky compliant. From Minka Lavery lighting brand.
- Black finish. Gold finish interior. Wet location rated for outdoor use. Can also be used indoors.
- Note that Dark Sky regulations vary by region, so please check with your local municipality for requirements.

### **Product Attributes**

| Finish | Gold         |
|--------|--------------|
| Style  | Mid-Century  |
| Brand  | Minka Lavery |

## **Technical Specifications**

| Height      | 12.50 inches |
|-------------|--------------|
| Width       | 5.00 inches  |
| Weight      | 2.02 pounds  |
| Max Wattage | 60 watts     |