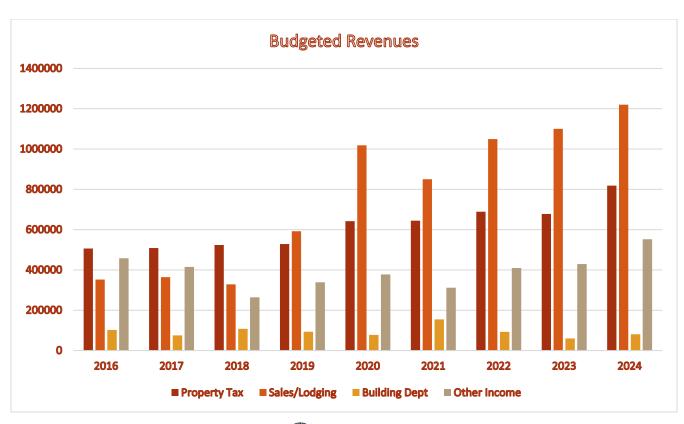

#### **General Fiscal Notes**

Sales and lodging taxes are estimated to see a moderate increase in line with 2023 and with current economic projections. The number of homes registering for short-term rentals has increased over the past year. There are currently 221 registered homes in Blue River rented on a short-term (less than 30 days basis.)

The population in Blue River is seeing a decline in full-time homeowners. Currently 28% of homes are occupied by full-time homeowners. There have been 16 homes sold through June 2023 totaling \$27,012,000 with an average sales price of \$1,688,250 up 4% from 2022.