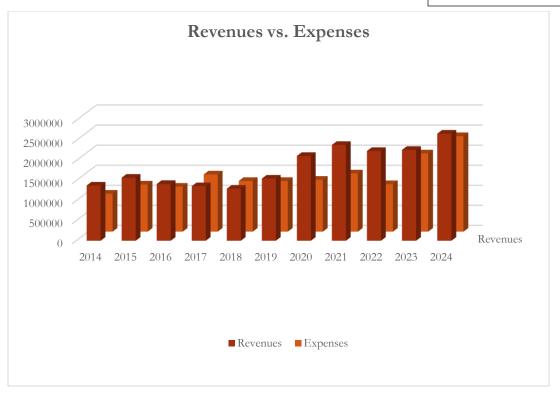

Increases in expenses are primarily due to road maintenance, broadband, and wildfire mitigation projects. In addition, with the new IGA for the 911 Communications Center, the Town's contribution is expected to be a 45% increase over 2023. It is proposed to add seasonal staff and projects for the re-opening of the Tarn. Overall budgeted revenue increased by 15% with expenses increasing by 18% and a positive net revenue balance.

The above is for the General Fund and does not reflect Capital Road Improvement nor Broadband fund expenses. The roads within Blue River remain the greatest asset and greatest expense.

The Town has budgeted significant funding increases for Public Works (roads). Capital road improvements and the potential for broadband continue to be a focus for 2024.