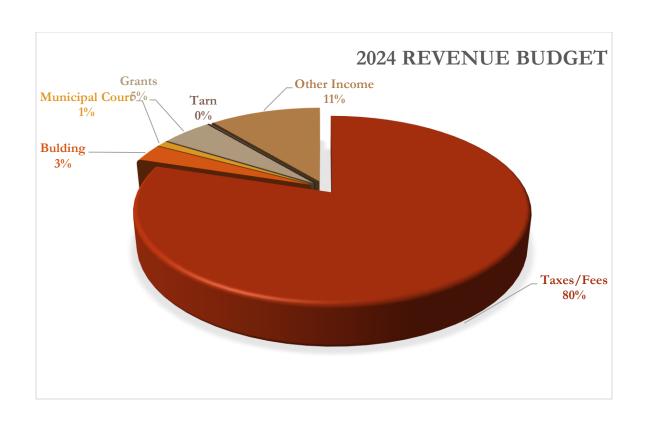

# Town of Blue River 2024 Budget

Revenues for the 2024 budget total \$2,671,744.74. The Town's primary revenue source remains taxes and fees which provides 80% of the total revenues. Other revenues include building permits and fees, court fines, grants, and business and lodging registration income.

# Town of Blue River General Fund 2024 Budget

|            | 2020           | 2021           | 2022           | 2023 YTD       | 2024 Budget    |
|------------|----------------|----------------|----------------|----------------|----------------|
|            |                |                |                |                |                |
| Revenues   |                |                |                |                |                |
| Taxes/Fees | \$1,759,995.46 | \$1,885,249.73 | \$2,202,402.83 | \$1,749,132.88 | \$2,145,544.74 |
| Building   | \$77,812.51    | \$163,990.00   | \$96,061.38    | \$102,456.28   | \$80,700.00    |
| Court      | \$44,336.99    | \$37,020.20    | \$17,301.93    | \$16,624.00    | \$27,900.00    |
| Tarn       | \$6,350.00     | \$20.00        | \$0.00         | \$20.00        | \$7,000.00     |
| Grants     | \$121,371.60   | \$195,752.66   | \$100,496.90   | \$37,136.38    | \$125,000.00   |
| Other      | \$106,487.61   | \$109,486.16   | \$264,312.50   | \$352,105.12   | \$285,600.00   |
| Total      | \$2,116,354.17 | \$2,391,519.00 | \$2,680,575.54 | \$2,257,474.66 | \$2,61,744.74  |