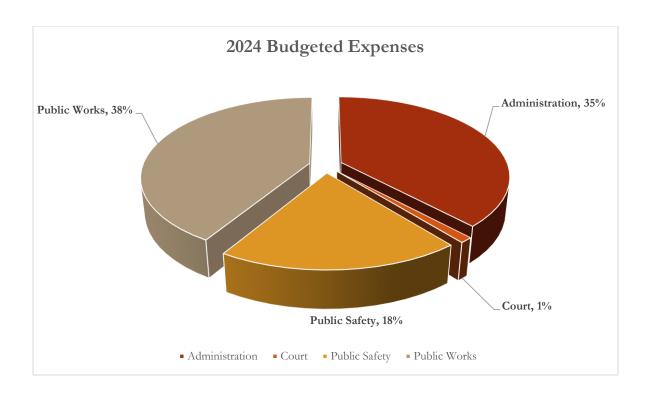

|                | 2020           | 2021           | 2022           | 2023 YTD       | 2024 Budget    |
|----------------|----------------|----------------|----------------|----------------|----------------|
| Expenses       |                |                |                |                |                |
| Administration | \$364,044.05   | \$523,003.77   | \$610,722.16   | \$519,827.12   | \$833,993.00   |
| Public         | \$288,806.64   | \$316,422.47   | \$382,906.27   | \$242,328.17   | \$442,480.00   |
| Safety/Court   |                |                |                |                |                |
| Public Works   | \$524,265.29   | \$616,457.00   | \$500,583.66   | \$432,028.35   | \$908,350.00   |
| Total          | \$1,296,503.52 | \$1,455,883.24 | \$1,187,948.58 | \$1,294,183.64 | \$2,284,883.00 |