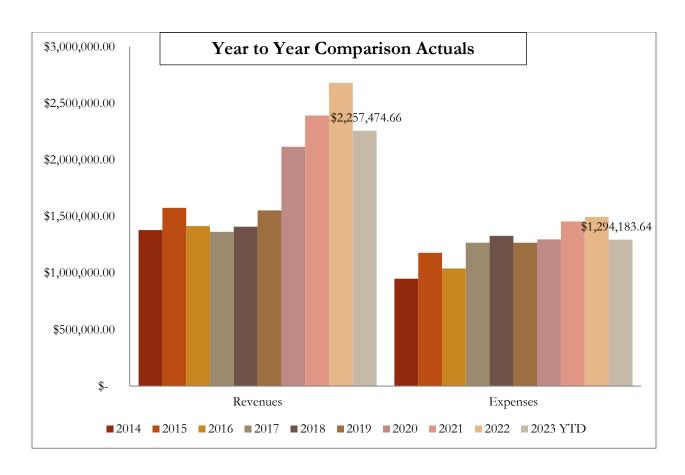

# Town of Blue River General Fund 2024 Budget

|            | 2020           | 2021           | 2022           | 2023 YTD       | 2024 Budget    |
|------------|----------------|----------------|----------------|----------------|----------------|
|            |                |                |                |                |                |
| Revenues   |                |                |                |                |                |
| Taxes/Fees | \$1,759,995.46 | \$1,885,249.73 | \$2,202,402.83 | \$1,749,132.88 | \$2,145,544.74 |
| Building   | \$77,812.51    | \$163,990.00   | \$96,061.38    | \$102,456.28   | \$80,700.00    |
| Court      | \$44,336.99    | \$37,020.20    | \$17,301.93    | \$16,624.00    | \$27,900.00    |
| Tarn       | \$6,350.00     | \$20.00        | \$0.00         | \$20.00        | \$7,000.00     |
| Grants     | \$121,371.60   | \$195,752.66   | \$100,496.90   | \$37,136.38    | \$125,000.00   |
| Other      | \$106,487.61   | \$109,486.16   | \$264,312.50   | \$352,105.12   | \$285,600.00   |
| Total      | \$2,116,354.17 | \$2,391,519.00 | \$2,680,575.54 | \$2,257,474.66 | \$2,61,744.74  |

|                | 2020           | 2021           | 2022           | 2023 YTD       | 2024 Budget    |
|----------------|----------------|----------------|----------------|----------------|----------------|
| Expenses       |                |                |                |                |                |
| Administration | \$364,044.05   | \$523,003.77   | \$610,722.16   | \$519,827.12   | \$833,993.00   |
| Public         | \$288,806.64   | \$316,422.47   | \$382,906.27   | \$242,328.17   | \$442,480.00   |
| Safety/Court   |                |                |                |                |                |
| Public Works   | \$524,265.29   | \$616,457.00   | \$500,583.66   | \$432,028.35   | \$908,350.00   |
| Total          | \$1,296,503.52 | \$1,455,883.24 | \$1,187,948.58 | \$1,294,183.64 | \$2,284,883.00 |