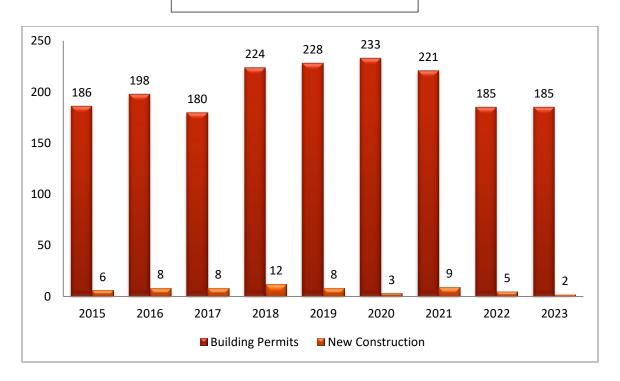

#### **Building Permits by Year**

#### **Budget Narrative-Public Works**

The Public Works Department provides building permitting, road maintenance, snow removal, and wildfire defensible space program. In 2023, there has been a decrease in new construction as the Town approaches build-out. Overall permits remain steady with many additions and remodels. This may be due to the increased in construction costs coupled with the limited land availability within the Town. There are 82 remaining "buildable" lots within Town limits. There have been 2 new construction projects permits issued in 2023. It is anticipated this trend will continue in the foreseeable future. The Town of Blue River utilizes Citizen Serve for permitting, code enforcement and licensing. The Town contracts with Charles Abbot, LLC for all building inspections and plan review.

In 2023, 11 homes participated in the wildfire defensible space grant program. Homeowners are increasingly working towards defensible space and fire protection activities. The number of homes participating in defensible space is at 25%. It is a goal to apply for a designation as a Fire Wise Community. The Town received a three-year, \$150,000 matching grant from the Colorado State Forest Service for right-of-way mitigation. This will be a voluntary program to address hazard trees in the Town right-of-way beginning in 2024.