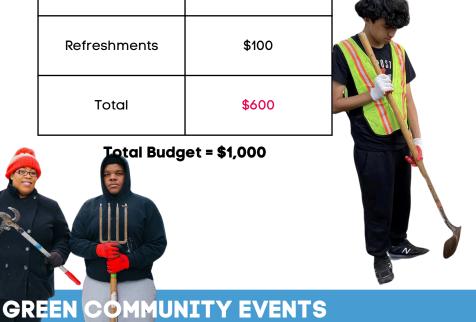

### **GREEN EVENTS**

### GROWING GREEN WITH PRIDE - FALL

| Item         | Cost  |
|--------------|-------|
| Supplies     | \$500 |
| Refreshments | \$100 |
| Total        | \$600 |

otal Budget = \$1,000