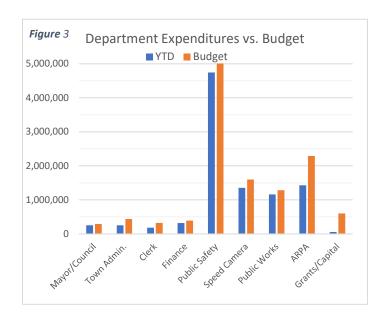

<u>Expenses</u> –We have expended 80% of the total budget through April. Department financials are attached along with a combined revenue and expense statement.

• <u>Mayor and Council</u> is operating just ahead of budget due to our Community Events which have been very busy this year. The fireworks vendor has also been booked and paid for the Independence Day Celebration (See Figure 3).

- The Administrative departments which are the smallest, include the <u>Town Administrator</u>, <u>Finance</u>, and <u>Clerk</u> and represent just 5% of the Town's budget have only expended 70% of the combined budgeted funds.
- Public Safety combined with Speed Camera Funds are operating just ahead of budget through April. The largest increases are in overtime, workers compensation for employee expenses and others areas to include auto insurance, fuel, and wireless communications. Equipment Lease expenses were high because of the need for a mobile office trailer for the Public Safety office repairs and upgrades. We have purchased \$919K of capital items to include new mobile data stations for our police cruisers, in-car cameras, furniture to outfit the public safety office, and mobile security and reconnaissance towers and remote cameras which are placed at hot spots throughout the town. Thirteen vehicles have also been purchased to expand and upgrade our fleet.

- <u>Public Works</u> is operating just above budget largely for the emergency repairs to excavate and replace an underground sewer line in the Public Safety area. This required flooring work as well and we used this opportunity to upgrade the floors in the Police Department and Town Hall. We have also expended \$228K of our Highway User Funds for the milling and asphalt overlay of 57<sup>th</sup> Ave and other small projects, and spent another \$40K of capital items such as a crosswalk lining machine, new snow plow blades, and salt spreaders.
- ARPA Please refer to the ARPA dashboard for this fiscal year and cumulative activity. Since this program started three years ago, we have expended \$4.1M of the \$4.9M award which is 84% of the funds allocated to the Town. Almost half of these funds were used for direct community assistance which helped 370 families to stay in their homes, 30% of the funds we used to offset compensation, and the balance for capital purchases and other items. We are anticipating to only carry over \$250K into the next fiscal year which has to be used by December 2024.