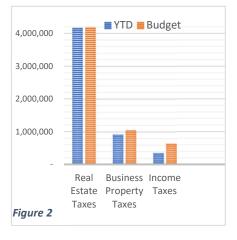

- <u>Tax Collections</u> All of the real estate taxes have been received for the year with little left in collections (*see Figure 2*). Business Personal Property taxes are on budget but are still lagging last year by 14%. We do expect another influx in May and June for the filing deadlines. Income tax revenues are expected to increase soon with the recent filing deadlines as well.
- American Rescue Plan Act (Federal) Funding The Town has expended over \$1.4M this fiscal year to assist residents with rental assistance, business assistance, food assistance, and to offset salary costs and \$4.1M total over the last three years. Revenues realized here directly offset expenses incurred. Please refer to the ARPA Dashboard in the expenditures section for more detailed information of how these funds are helping serve the Town and the community.
- <u>Automated Traffic Enforcement</u> The program has generated over \$1M in paid traffic citations through April. Since its inception just over a year ago, we have received over \$2.3M which has been used to fund Public Safety expenditures. Any unused funds are held separately from our operations account since they are restricted for Public Safety purposes only.