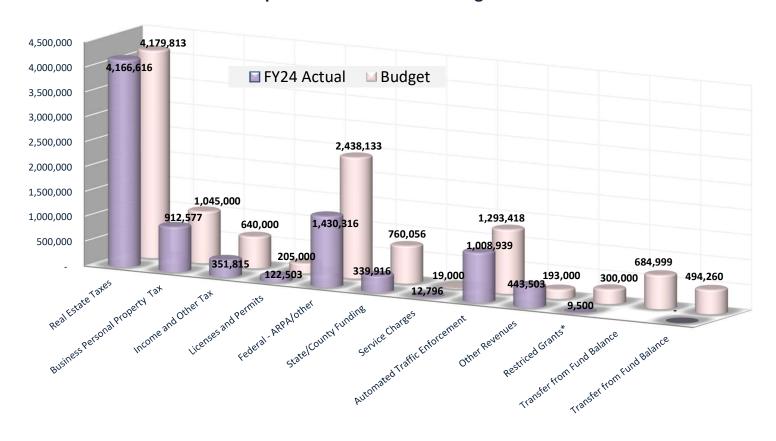

### **April FY24 Revenues vs Budget**

#### Vito Tinelli

Town Treasurer vtinelli@bladensburgmd.gov

**Table 1.** Town of Bladensburg Financial Summary

Apr-24

| Financial Summary          | FY24 April YTD | Budget     | Variance |  |
|----------------------------|----------------|------------|----------|--|
| Revenues                   |                |            |          |  |
| Property Tax               | 4,166,616      | 4,179,813  | 100%     |  |
| Personal Property Tax      | 912,577        | 1,045,000  | 87%      |  |
| Income and Other Tax       | 351,815        | 640,000    | 55%      |  |
| Licenses and Permits       | 122,503        | 205,000    | 60%      |  |
| Federal funding - ARPA     | 1,430,316      | 2,438,133  | 59%      |  |
| State and County Funding   | 339,916        | 760,056    | 45%      |  |
| Service Charges            | 12,796         | 19,000     | 67%      |  |
| Automated Traffic Enforce. | 1,008,939      | 1,293,418  | 78%      |  |
| Other Revenues             | 443,503        | 193,000    | 230%     |  |
| Restricted Grants          | 9,500          | 300,000    | 0%       |  |
| Speed Camera Transfer      |                | 684,999    |          |  |
| Fund Balance Transfer      | -              | 494,260    | 0%       |  |
| Total Revenues             | 8,798,481      | 12,252,679 | 72%      |  |
|                            |                |            |          |  |
| Expenses by Dept.          |                |            |          |  |
| Mayor and Council          | 254,315        | 289,426    | 88%      |  |
| Town Administrator         | 250,010        | 437,743    | 57%      |  |
| Town Clerk                 | 179,987        | 323,747    | 56%      |  |
| Finance                    | 318,441        | 389,625    | 82%      |  |
| Public Safety              | 4,743,279      | 5,044,956  | 94%      |  |
| Speed Camera Expenses      | 1,351,460      | 1,595,281  | 85%      |  |
| Public Works               | 1,159,095      | 1,283,768  | 90%      |  |
| ARPA Projects              | 1,430,316      | 2,288,133  | 63%      |  |
| Grants                     | 14,443         | 300,000    | 5%       |  |
| Capital Projects           | 40,324         | 300,000    |          |  |
| Total Expenses             | 9,741,670      | 12,252,679 | 80%      |  |
| Surplus / (Deficit)        | (943,189)      | -          |          |  |