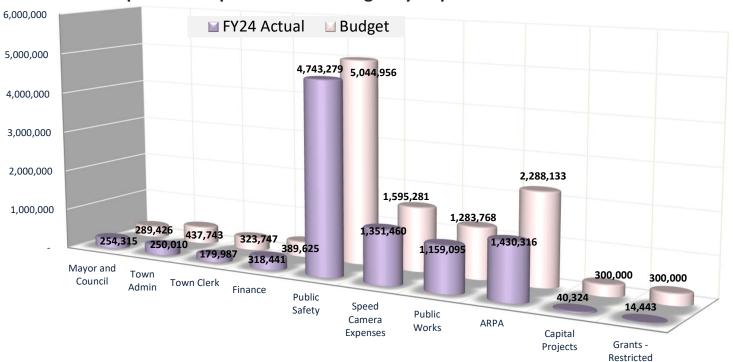

<u>Expenses</u> –We have expended 80% of the total budget through April. Department financials are attached along with a combined revenue and expense statement.

• <u>Mayor and Council</u> is operating just ahead of budget due to our Community Events which have been very busy this year. The fireworks vendor has also been booked and paid for the Independence Day Celebration (See Figure 3).

- The Administrative departments which are the smallest, include the <u>Town Administrator</u>, <u>Finance</u>, and <u>Clerk</u> and represent just 5% of the Town's budget have only expended 70% of the combined budgeted funds.
- Public Safety combined with Speed Camera Funds are operating just ahead of budget through April. The largest increases are in overtime, workers compensation for employee expenses and others areas to include auto insurance, fuel, and wireless communications. Equipment Lease expenses were high because of the need for a mobile office trailer for the Public Safety office repairs and upgrades. We have purchased \$919K of capital items to include new mobile data stations for our police cruisers, in-car cameras, furniture to outfit the public safety office, and mobile security and reconnaissance towers and remote cameras which are placed at hot spots throughout the town. Thirteen vehicles have also been purchased to expand and upgrade our fleet.

- <u>Public Works</u> is operating just above budget largely for the emergency repairs to excavate and replace an underground sewer line in the Public Safety area. This required flooring work as well and we used this opportunity to upgrade the floors in the Police Department and Town Hall. We have also expended \$228K of our Highway User Funds for the milling and asphalt overlay of 57<sup>th</sup> Ave and other small projects, and spent another \$40K of capital items such as a crosswalk lining machine, new snow plow blades, and salt spreaders.
- ARPA Please refer to the ARPA dashboard for this fiscal year and cumulative activity. Since this program started three years ago, we have expended \$4.1M of the \$4.9M award which is 84% of the funds allocated to the Town. Almost half of these funds were used for direct community assistance which helped 370 families to stay in their homes, 30% of the funds we used to offset compensation, and the balance for capital purchases and other items. We are anticipating to only carry over \$250K into the next fiscal year which has to be used by December 2024.

## **April FY24 Expenditures vs Budget by Department**