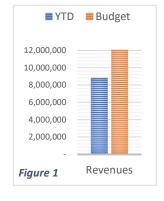

#### Treasurer's Report – for April FY24

May 13, 2024 Mayor and Council Meeting

Please see the financial highlights through April which is 83% through the fiscal year.

<u>Revenues</u>: The Town has received almost three-quarters of the budgeted revenues through April (see Figure 1). The most noteworthy revenue activities are discussed below:

- Other Revenues The main highlight continues to be the high interest earnings of \$380K the Town is receiving because of the higher rate market. This is for interest earned on funds invested in the Maryland Local Government Investment Pool which holds our operating, ARPA, and Speed Camera funds which all carry sizable balances.
- <u>Transfers</u> We still need to make Speed Camera budgeted transfers from prior-year funds to offset current year expenditures mostly for capital items. This will be an end of year item based on revenues received through June 30. Fund Balance Transfer will be made if needed will but will occur after the end of the year to offset any variance of expenditures over revenues.
- <u>Total Revenues</u> Through April, the Town has received a total of \$8.8M of the budgeted \$12M of revenues. This is comparable to April of last year when we received just over \$9M.