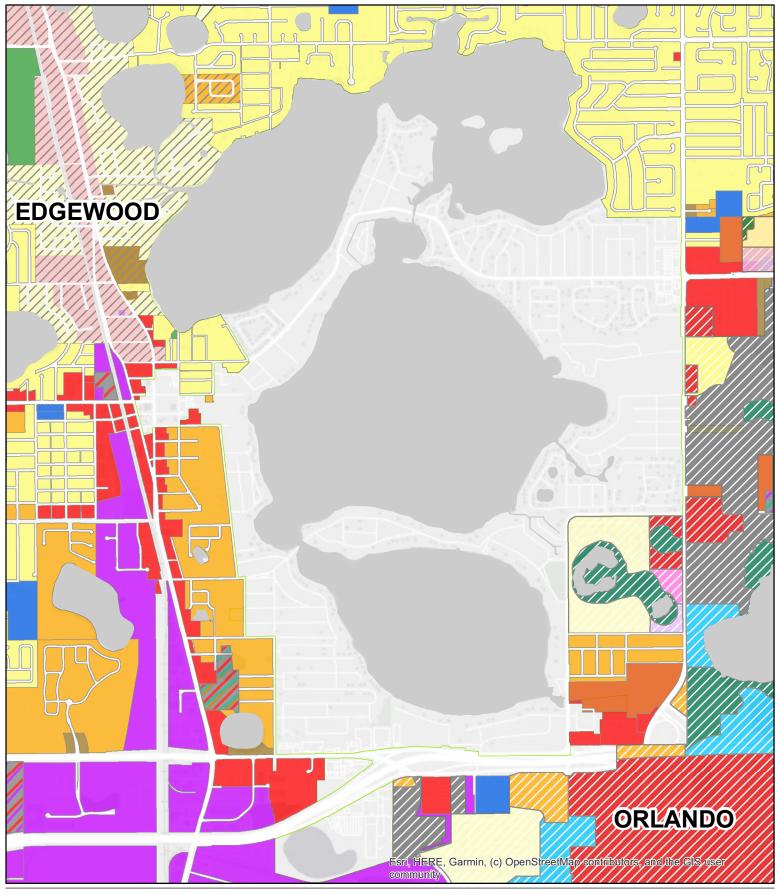

## City of Belle Isle • ADJACENT LAND USE

- **♀** City of Belle Isle, FL
- # 23002514
- ♣ Belle Isle
- Edgewood Land Use

  Low Density Residential

  Medum Density Residential

  Conservation

  Orlando Land Use

  Community Activity Center
  - High Density Residential Industrial
    Commercial Metropolita
    Institutional Mixed Use
- - Metropolitan Activity Center
    Mixed Use Corridor Med. Inte
    Office Low Intensity
    Office Medium Intensity
- Orange County Land Use
  Commercial
  Industrial Institutional
  - Office

    Office
    y Density Residential

    Low-Medium Density Residential ■ Public/Recreational & Institutional
    ■ Residential Low Intensity
    ■ Residential Medium Intensity

■Medium Density Residential ■PD - Commercial ■PD-Commercial/Industrial

PD-Low Density Residential/Industrial
 PD-Office/Commercial/Medium Density Residential
 PR-OS

800 3,200 Feet

Information furnished regarding this property is from sources deemed reliable. RVi has not made an independent investigation of these sources and no warranty is made as to their accuracy or completeness. This plan is conceptual, subject to change, and does not represent any regulatory approval.