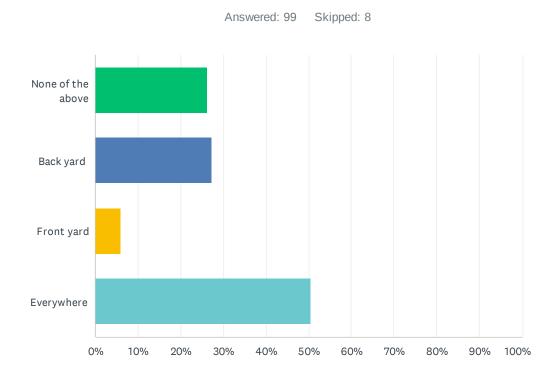

# Q5 Should artificial turf be allowed in the backyard, front yard, or everywhere? Please specify your preference(s).

| ANSWER CHOICES        | RESPONSES |    |
|-----------------------|-----------|----|
| None of the above     | 26.26%    | 26 |
| Back yard             | 27.27%    | 27 |
| Front yard            | 6.06%     | 6  |
| Everywhere            | 50.51%    | 50 |
| Total Respondents: 99 |           |    |