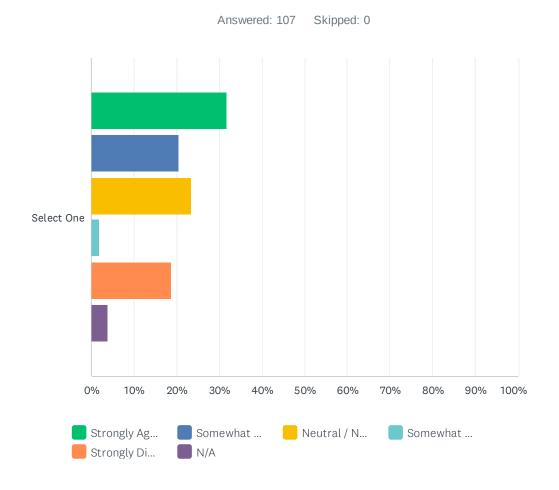

# Q8 Would you consider alternative options for residential landscaping different from artificial turfs, such as Florida Friendly Landscaping?

|               | STRONGLY<br>AGREE | SOMEWHAT<br>AGREE | NEUTRAL / NEITHER<br>AGREE NOR<br>DISAGREE | SOMEWHAT<br>DISAGREE | STRONGLY<br>DISAGREE | N/A        | TOTAL | WEIGHTED<br>AVERAGE |
|---------------|-------------------|-------------------|--------------------------------------------|----------------------|----------------------|------------|-------|---------------------|
| Select<br>One | 31.78%<br>34      | 20.56%<br>22      | 23.36%<br>25                               | 1.87%<br>2           | 18.69%<br>20         | 3.74%<br>4 | 107   | 2.53                |