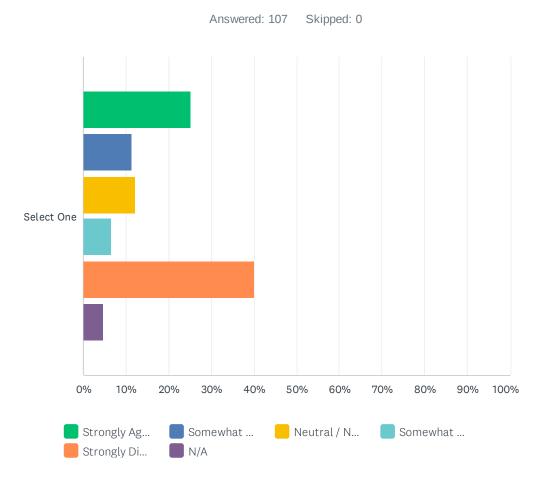

# Q9 Does artificial turf enhance the quality of life for the residential community?

|               | STRONGLY<br>AGREE | SOMEWHAT<br>AGREE | NEUTRAL / NEITHER<br>AGREE NOR<br>DISAGREE | SOMEWHAT<br>DISAGREE | STRONGLY<br>DISAGREE | N/A        | TOTAL | WEIGHTED<br>AVERAGE |
|---------------|-------------------|-------------------|--------------------------------------------|----------------------|----------------------|------------|-------|---------------------|
| Select<br>One | 29.91%<br>32      | 12.15%<br>13      | 23.36%<br>25                               | 4.67%<br>5           | 28.04%<br>30         | 1.87%<br>2 | 107   | 2.89                |