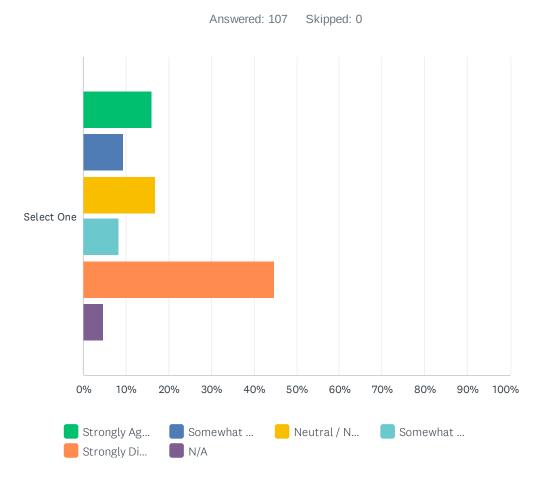

### Q4 Should only a percentage of the property be allowed to have artificial turf?

|               | STRONGLY<br>AGREE | SOMEWHAT<br>AGREE | NEUTRAL / NEITHER<br>AGREE NOR<br>DISAGREE | SOMEWHAT<br>DISAGREE | STRONGLY<br>DISAGREE | N/A        | TOTAL | WEIGHTED<br>AVERAGE |
|---------------|-------------------|-------------------|--------------------------------------------|----------------------|----------------------|------------|-------|---------------------|
| Select<br>One | 15.89%<br>17      | 9.35%<br>10       | 16.82%<br>18                               | 8.41%<br>9           | 44.86%<br>48         | 4.67%<br>5 | 107   | 3.60                |