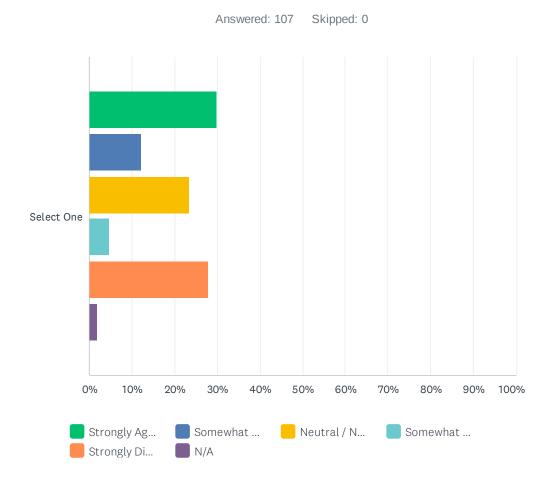

#### Q2 Does artificial turf enhance the appearance of the City?

|               | STRONGLY<br>AGREE | SOMEWHAT<br>AGREE | NEUTRAL / NEITHER<br>AGREE NOR<br>DISAGREE | SOMEWHAT<br>DISAGREE | STRONGLY<br>DISAGREE | N/A        | TOTAL | WEIGHTED<br>AVERAGE |
|---------------|-------------------|-------------------|--------------------------------------------|----------------------|----------------------|------------|-------|---------------------|
| Select<br>One | 33.64%<br>36      | 8.41%<br>9        | 23.36%<br>25                               | 7.48%<br>8           | 26.17%<br>28         | 0.93%<br>1 | 107   | 2.84                |