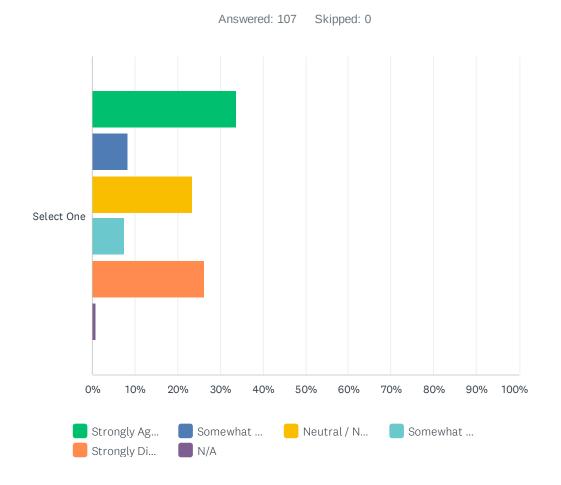

#### Q2 Does artificial turf enhance the appearance of the City?

|               | STRONGLY<br>AGREE | SOMEWHAT<br>AGREE | NEUTRAL / NEITHER<br>AGREE NOR<br>DISAGREE | SOMEWHAT<br>DISAGREE | STRONGLY<br>DISAGREE | N/A        | TOTAL | WEIGHTED<br>AVERAGE |
|---------------|-------------------|-------------------|--------------------------------------------|----------------------|----------------------|------------|-------|---------------------|
| Select<br>One | 33.64%<br>36      | 8.41%<br>9        | 23.36%<br>25                               | 7.48%<br>8           | 26.17%<br>28         | 0.93%<br>1 | 107   | 2.84                |