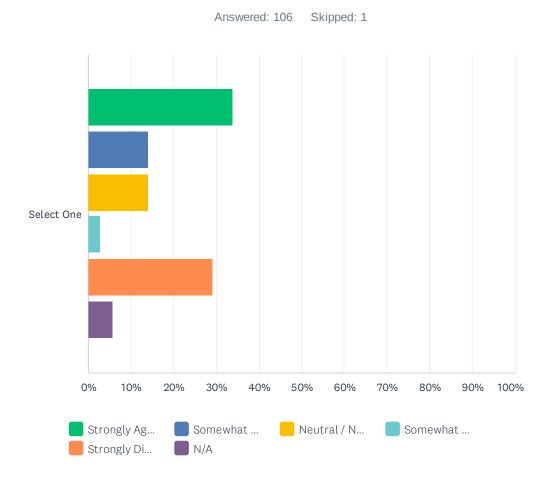

#### Q1 Have you considered installing artificial turf on your property?

|               | STRONGLY<br>AGREE | SOMEWHAT<br>AGREE | NEUTRAL / NEITHER<br>AGREE NOR<br>DISAGREE | SOMEWHAT<br>DISAGREE | STRONGLY<br>DISAGREE | N/A        | TOTAL | WEIGHTED<br>AVERAGE |
|---------------|-------------------|-------------------|--------------------------------------------|----------------------|----------------------|------------|-------|---------------------|
| Select<br>One | 33.96%<br>36      | 14.15%<br>15      | 14.15%<br>15                               | 2.83%                | 29.25%<br>31         | 5.66%<br>6 | 106   | 2.78                |