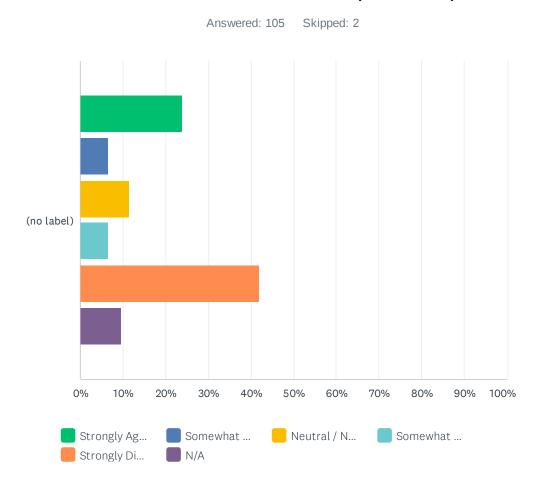

## Q7 Do you have concerns or reservations about allowing artificial turf on individual residential lots? If so, please explain.

|               | STRONGLY<br>AGREE | SOMEWHAT<br>AGREE | NEUTRAL / NEITHER<br>AGREE OR<br>DISAGREE | SOMEWHAT<br>DISAGREE | STRONGLY<br>DISAGREE | N/A         | TOTAL | WEIGHTED<br>AVERAGE |
|---------------|-------------------|-------------------|-------------------------------------------|----------------------|----------------------|-------------|-------|---------------------|
| (no<br>label) | 23.81%<br>25      | 6.67%<br>7        | 11.43%<br>12                              | 6.67%<br>7           | 41.90%<br>44         | 9.52%<br>10 | 105   | 3.40                |