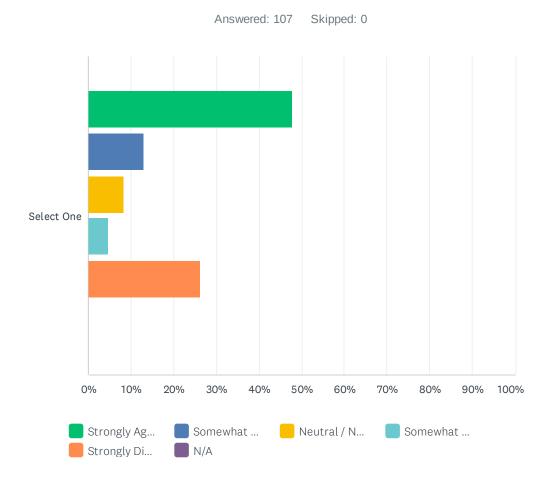

### Q3 Should City Code allow for artificial turf on residential lots?

|               | STRONGLY<br>AGREE | SOMEWHAT<br>AGREE | NEUTRAL / NEITHER<br>AGREE NOR<br>DISAGREE | SOMEWHAT<br>DISAGREE | STRONGLY<br>DISAGREE | N/A   | TOTAL | WEIGHTED<br>AVERAGE |
|---------------|-------------------|-------------------|--------------------------------------------|----------------------|----------------------|-------|-------|---------------------|
| Select<br>One | 47.66%<br>51      | 13.08%<br>14      | 8.41%<br>9                                 | 4.67%<br>5           | 26.17%<br>28         | 0.00% | 107   | 2.49                |