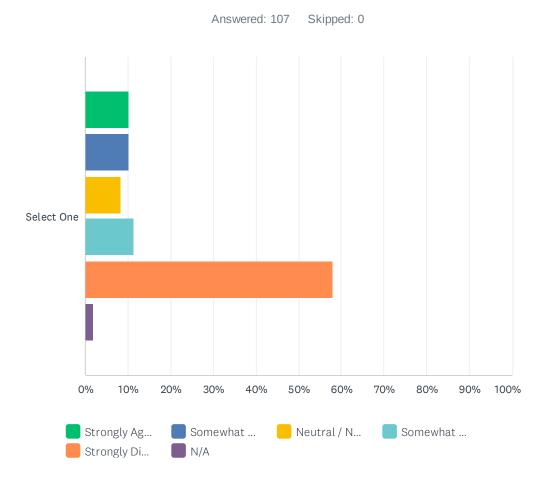

## Q6 Should artificial turf be approved through the Variance Process, which is reviewed on a case-by-case basis by the Planning and Zoning board?

|               | STRONGLY<br>AGREE | SOMEWHAT<br>AGREE | NEUTRAL / NEITHER<br>AGREE NOR<br>DISAGREE | SOMEWHAT<br>DISAGREE | STRONGLY<br>DISAGREE | N/A        | TOTAL | WEIGHTED<br>AVERAGE |
|---------------|-------------------|-------------------|--------------------------------------------|----------------------|----------------------|------------|-------|---------------------|
| Select<br>One | 10.28%<br>11      | 10.28%<br>11      | 8.41%<br>9                                 | 11.21%<br>12         | 57.94%<br>62         | 1.87%<br>2 | 107   | 3.98                |