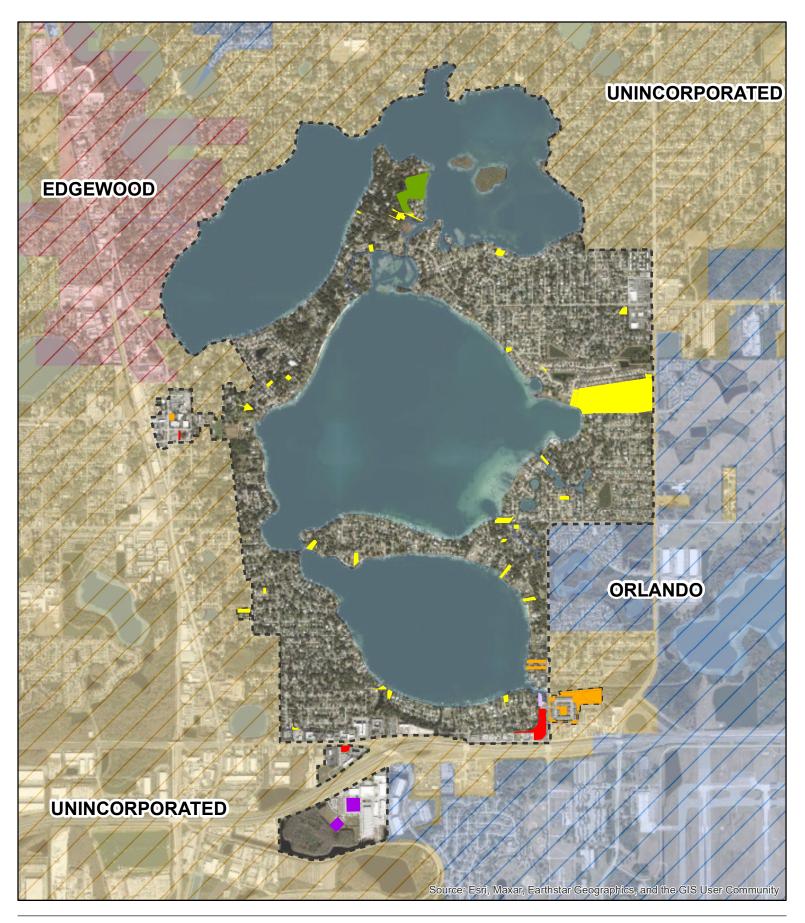

### City of Belle Isle • VACANT LAND

- City of Belle Isle, FL
- Date: 7/16/2024
- # 23002514
- Belle Isle

# City Boundary Vacant - Low Density Residential (35) Vacant - Medium Density Residential (11) Vacant - Commercial (4) Vacant - Industrial (3) Vacant - Professional / Office (1) Vacant - Conservation (1)