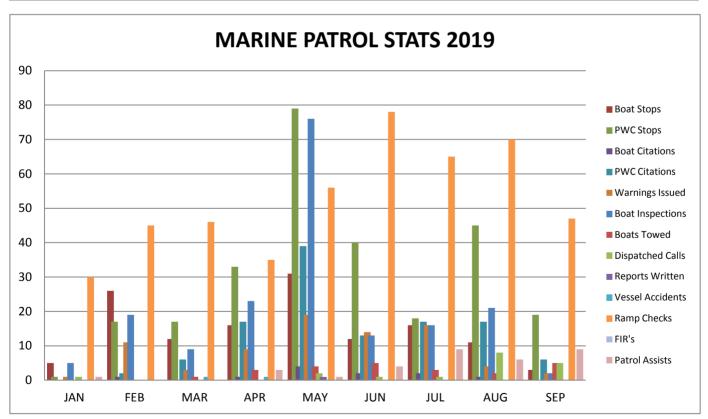

| MARINE PATROL STATS 2019 |     |     |     |     |     |     |     |     |     |     |     |     |       |
|--------------------------|-----|-----|-----|-----|-----|-----|-----|-----|-----|-----|-----|-----|-------|
|                          | JAN | FEB | MAR | APR | MAY | JUN | JUL | AUG | SEP | ОСТ | NOV | DEC |       |
| Patrol Activity          |     |     |     |     |     |     |     |     |     |     |     |     | Total |
| Boat Stops               | 5   | 26  | 12  | 16  | 31  | 12  | 16  | 11  | 3   |     |     |     | 132   |
| PWC Stops                | 1   | 17  | 17  | 33  | 79  | 40  | 18  | 45  | 19  |     |     |     | 269   |
| Boat Citations           | 0   | 1   | 0   | 1   | 4   | 2   | 2   | 1   |     |     |     |     | 11    |
| PWC Citations            | 0   | 2   | 6   | 17  | 39  | 13  | 17  | 17  | 6   |     |     |     | 117   |
| Warnings Issued          | 1   | 11  | 3   | 9   | 19  | 14  | 16  | 4   | 2   |     |     |     | 79    |
| Boat Inspections         | 5   | 19  | 9   | 23  | 76  | 13  | 16  | 21  | 2   |     |     |     | 184   |
| Boats Towed              | 0   | 0   | 1   | 3   | 4   | 5   | 3   | 2   | 5   |     |     |     | 23    |
| Dispatched Calls         | 1   | 0   | 0   | 0   | 2   | 1   | 1   | 8   | 5   |     |     |     | 18    |
| Reports Written          | 0   | 0   | 0   | 0   | 1   | 0   | 0   | 0   | 0   |     |     |     | 1     |
| Vessel Accidents         | 0   | 0   | 1   | 1   | 0   | 0   | 0   | 0   | 0   |     |     |     | 2     |
| Ramp Checks              | 30  | 45  | 46  | 35  | 56  | 78  | 65  | 70  | 47  |     |     |     | 472   |
| FIR's                    | 0   | 0   | 0   | 0   | 0   | 0   | 0   | 0   | 0   |     |     |     | 0     |
| Patrol Assists           | 1   | 0   | 0   | 3   | 1   | 4   | 9   | 6   | 9   |     |     |     | 33    |
| Arrests                  | •   |     |     |     |     |     |     |     |     |     |     |     |       |
| Felony                   | 0   | 0   | 0   | 0   | 0   | 0   | 0   | 0   | 0   |     |     | ·   | 0     |
| Misdemeanor              | 0   | 0   | 0   | 0   | 0   | 0   | 0   | 0   | 0   |     |     |     | 0     |
| BUI                      | 0   | 0   | 0   | 0   | 0   | 0   | 0   | 0   | 0   |     |     |     | 0     |