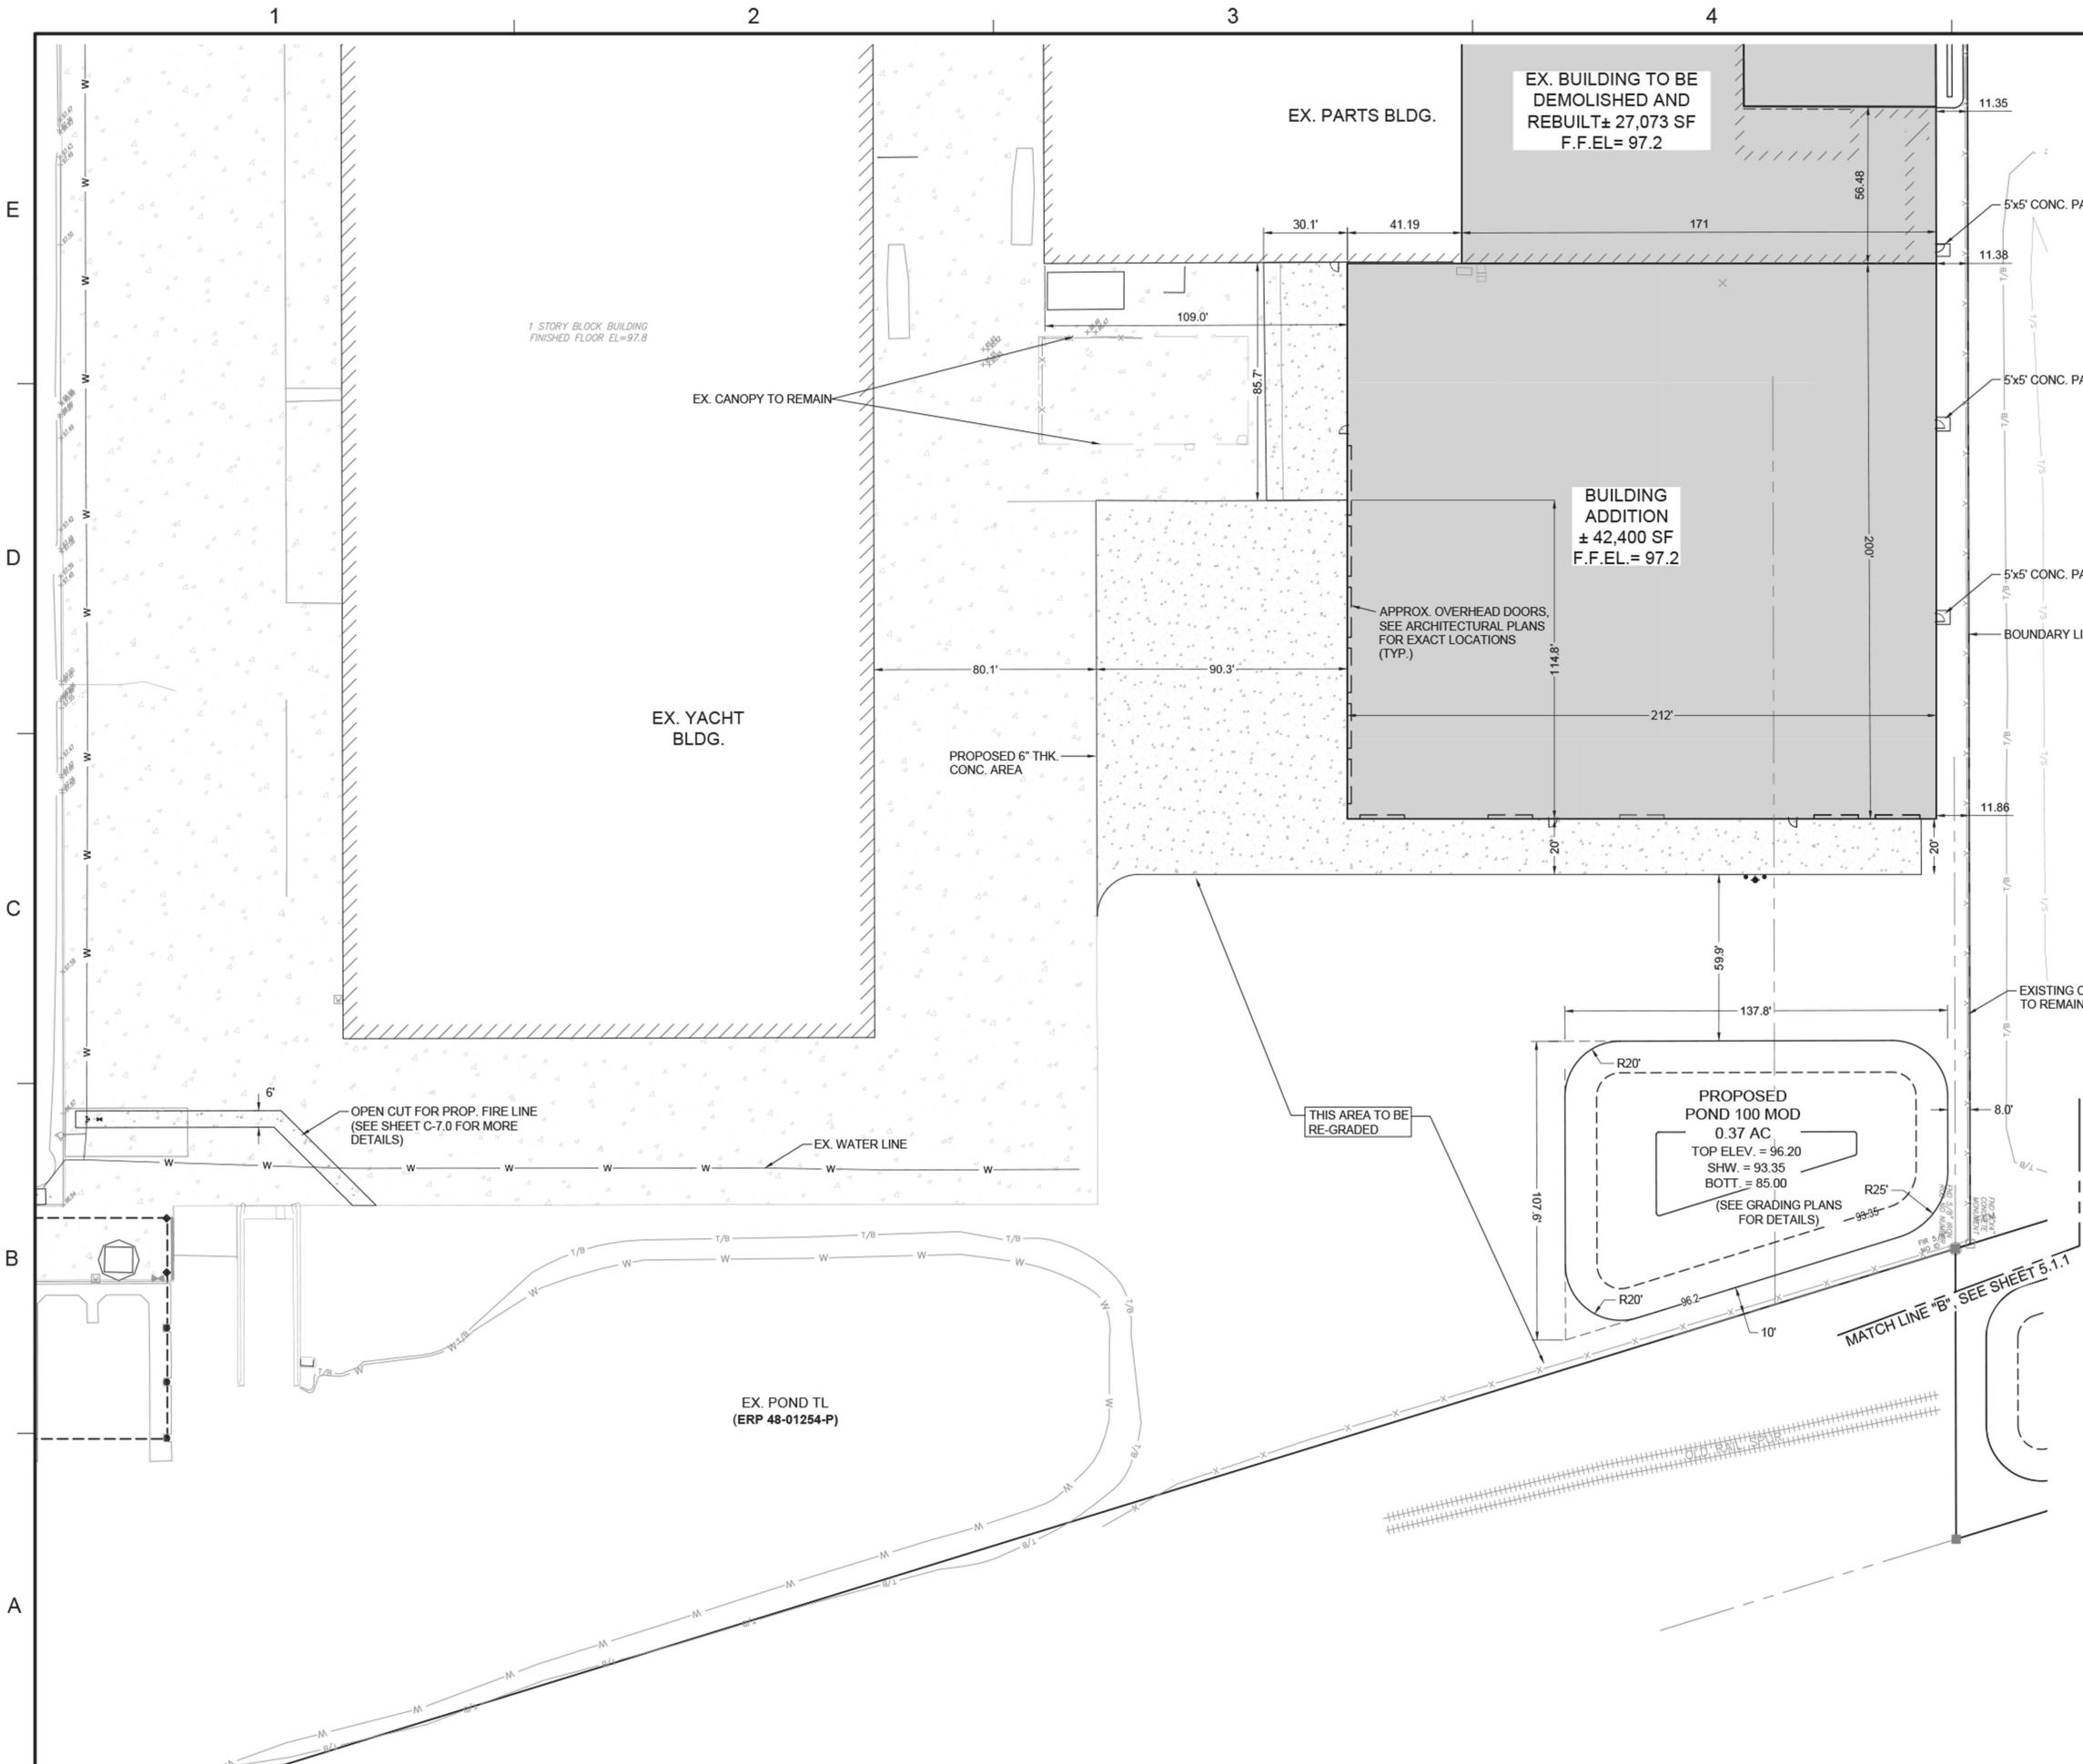

## **BELLE ISLE PLANNING & ZONING SUBMITTAL - PAGE 3 OF 4**

## **PROPOSED MODIFED POND - APPROVED BY SFWMD - PORTION IN CITY OF BELLE ISLE JURISDICTION**

APPROVED UNDER ERP PERMIT NO: 48-01254-P, APPLCTN 220726-35329

PROPOSED CONCRETE 1. 1. 1. 1.

5

11.35

11.38

- 5'x5' CONC. PAD

5'x5' CONC. PAD

- 5'x5' CONC. PAD

11.86

- 8.0

BOUNDARY LINE (TYP.)

- EXISTING CHAIN-LINK FENCE

TO REMAIN

N

EXISTING CONCRETE AREA

LEGEND:

NSIO E ISLI DRIV NO  $\overline{\mathbf{0}}$ BOAT PROE ш ()  $\triangleleft$ BELL Ω BEX ONSTI ш РF 2300 CITY ( Õ SEAL Digitally signed by Reinardo Malave Reinardo Malave Reason: This item has been digitally signed and sealed by Reinardo Malave PE on the date adjacent to the seal. Printed copies of this considered signed and considered signed and CENS No. 31588 \* STATE OF sealed and the signature must be verified on any On CORIDA electronic copies. Date: 2024.06.27 15:26:17 -04'00' SCALE 15' REVISIONS 9/14/23 ADDED/REVISED SHEETS PER ORANGE COUNTY FIRE COMMENTS 7/25/22 DESCRIPTION DATE DRAWN BY APPROVED E CHECKED B DATE 9/6/2022 TITLE **REGAL MARINE** POND EXPANSION SITE PLAN PROJECT NO. 50150413