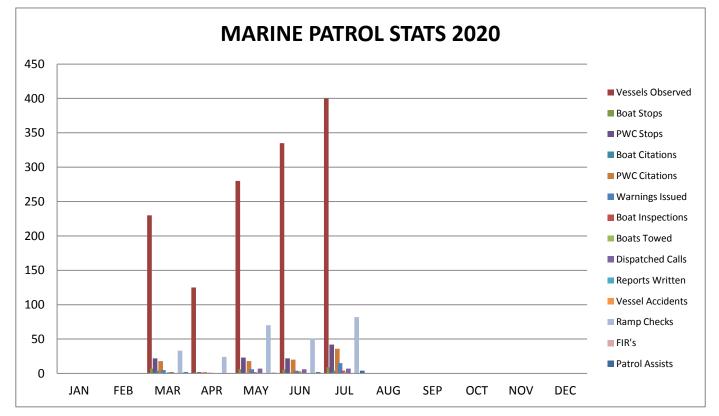

| MARINE PATROL STATS 2020 |     |     |     |     |     |     |     |     |     |     |     |     |      |
|--------------------------|-----|-----|-----|-----|-----|-----|-----|-----|-----|-----|-----|-----|------|
|                          | JAN | FEB | MAR | APR | MAY | JUN | JUL | AUG | SEP | ОСТ | NOV | DEC |      |
| Patrol Activity          |     |     |     |     |     |     |     |     |     |     |     |     | Tota |
| Vessels Observed         | 0   | 0   | 230 | 125 | 280 | 335 | 400 |     |     |     |     |     | 1370 |
| Boat Stops               | 0   | 0   | 7   | 1   | 6   | 6   | 9   |     |     |     |     |     | 29   |
| PWC Stops                | 0   | 0   | 22  | 2   | 23  | 22  | 42  |     |     |     |     |     | 111  |
| Boat Citations           | 0   | 0   | 4   | 0   | 0   | 1   | 4   |     |     |     |     |     | 9    |
| PWC Citations            | 0   | 0   | 18  | 2   | 18  | 20  | 36  |     |     |     |     |     | 94   |
| Warnings Issued          | 0   | 0   | 5   | 0   | 6   | 4   | 15  |     |     |     |     |     | 30   |
| Boat Inspections         | 0   | 0   | 0   | 1   | 2   | 3   | 4   |     |     |     |     |     | 10   |
| Boats Towed              | 0   | 0   | 2   | 0   | 1   | 2   | 2   |     |     |     |     |     | 7    |
| Dispatched Calls         | 0   | 0   | 2   | 0   | 7   | 6   | 7   |     |     |     |     |     | 22   |
| Reports Written          | 0   | 0   | 0   | 0   | 0   | 0   | 0   |     |     |     |     |     | 0    |
| Vessel Accidents         | 0   | 0   | 0   | 0   | 0   | 0   | 0   |     |     |     |     |     | 0    |
| Ramp Checks              | 0   | 0   | 33  | 24  | 70  | 51  | 82  |     |     |     |     |     | 260  |
| FIR's                    | 0   | 0   | 0   | 0   | 0   | 0   | 0   |     |     |     |     |     | 0    |
| Patrol Assists           | 0   | 0   | 2   | 0   | 1   | 2   | 4   |     |     |     |     |     | 9    |
| Arrests                  |     |     |     |     |     |     |     |     |     |     |     |     |      |
| Felony                   | 0   | 0   | 0   | 0   | 0   | 0   | 0   | 0   | 0   |     |     |     | 0    |
| Misdemeanor              | 0   | 0   | 0   | 0   | 0   | 0   | 0   | 0   | 0   |     |     |     | 0    |
| BUI                      | 0   | 0   | 0   | 0   | 0   | 0   | 0   | 0   | 0   |     |     |     | 0    |

No stats available for January and February due to weather and limited activity on the water. March and April ramps were closed due to COVID-19 safety measures. However, during the months of March and April the BIPD did patrol the lakes.