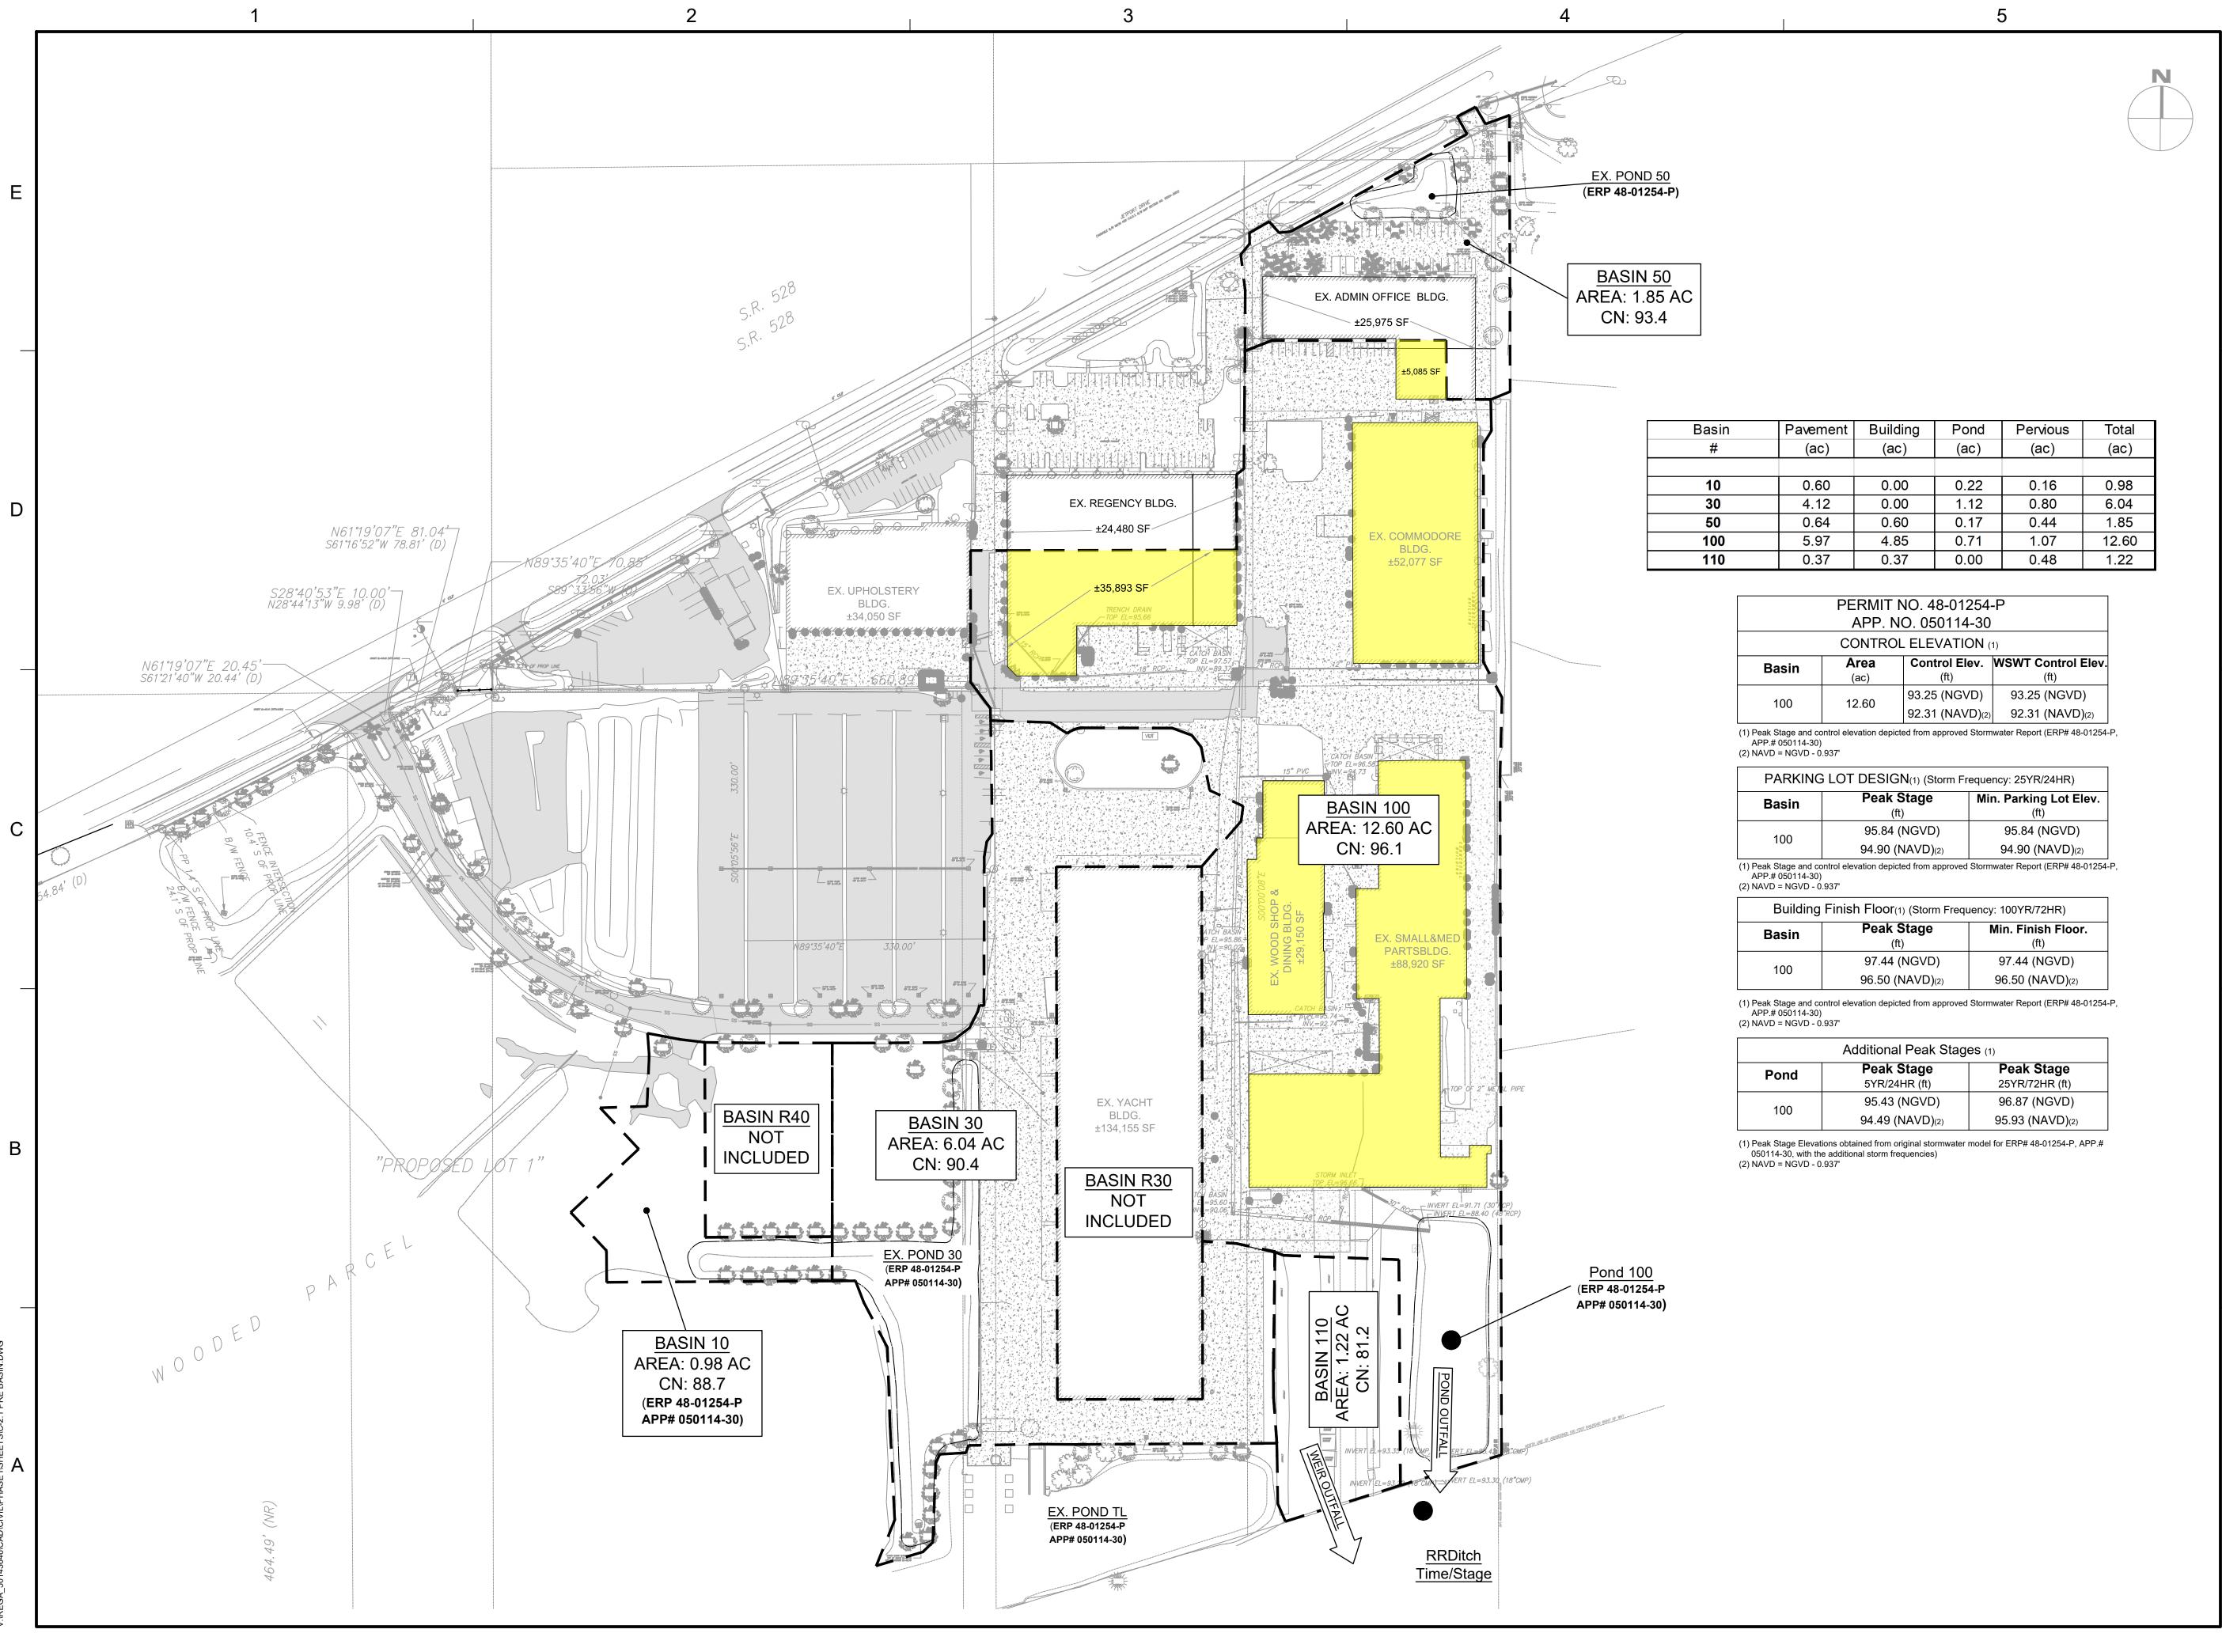

INDUSTRIES REGAL MARINE BOAT PROE

SEAL

REVISIONS

APPROVED BY CHECKED BY

PRE-DEVELOPMENT **BASIN MAP** 

50150413

PROJECT NO.

SHEET NO.